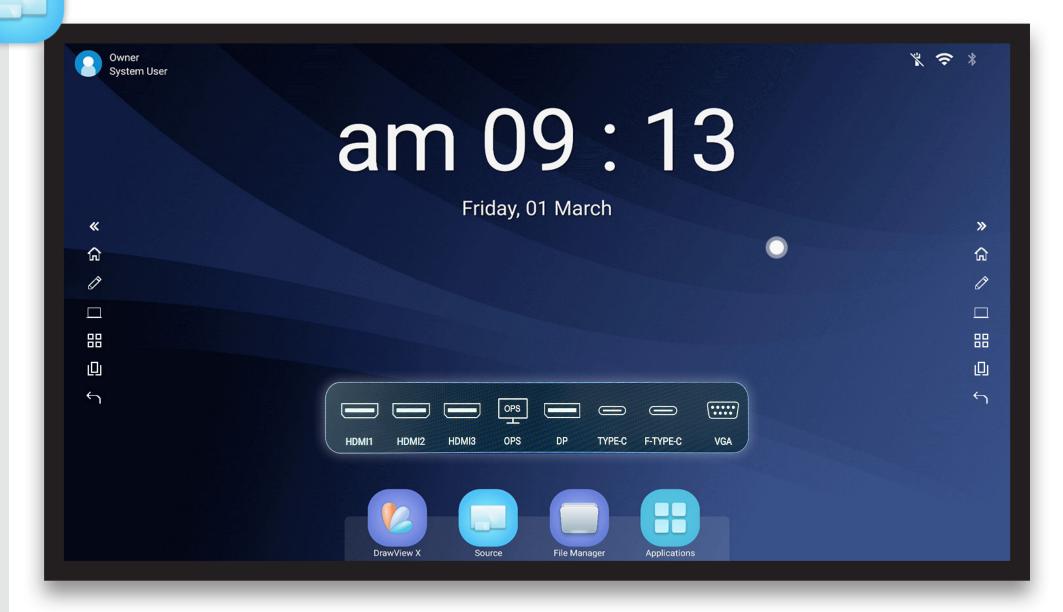

**Control Centre** 

Source

Various Source Options for MAC and PC plug-in

Applications <u></u> DrawView X Transcreen Chrome File Manager J **A** 4 App Store OTA Calculator Self inspection >> File Manager

Camera

DrawView X Source File Manager Applications

Casting tool to connect to smartphones

Built-in Internet Browser for no plug-in option

Access to more Apps Microsoft, Adobe etc.

Settings

...**||**|||...

Recorder