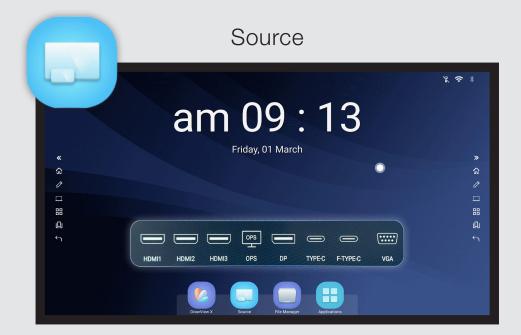

**Control Centre** 

Source

Various Source Options for MAC and PC plug-in

Applications <u></u> DrawView X Transcreen Chrome File Manager J **A** 4 App Store OTA Calculator Self inspection >> File Manager

Camera

DrawView X Source File Manager Applications

Casting tool to connect to smartphones

Built-in Internet Browser for no plug-in option

Access to more Apps Microsoft, Adobe etc.

Settings

...**||**|||...

Recorder