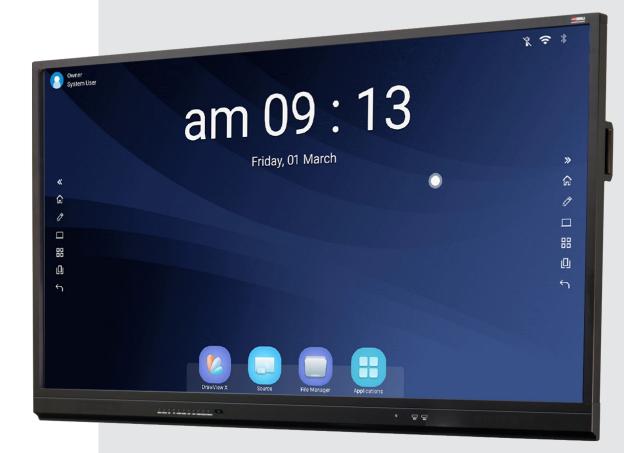

# **Evolution X**

## Interactive Touch Panels

ANDROID 11 USER GUIDE

DrawView X File Manager

Source

Applications

|   |            | A          | pplic  | catior       | าร           |                 |  |
|---|------------|------------|--------|--------------|--------------|-----------------|--|
|   | 2          |            | Appli  | cations      | 0            | 9               |  |
| » | DrawView X | Transcreen | Chrome | File Manager | Settings     | Operation guide |  |
|   | Camera     |            |        |              |              |                 |  |
|   |            | DrawView X | Source | File Manager | Applications |                 |  |