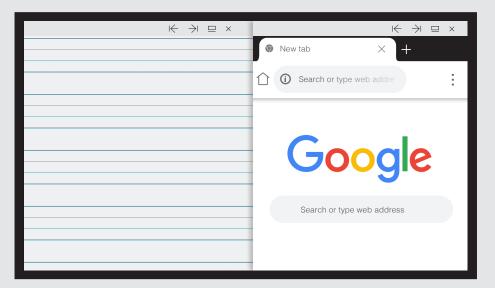

### App Usability Options

The default interface is Full Screen mode

Hold down App icon to trigger options

Freeform is a moveable window, that can be resized or pushed left or right on the screen

Apps can be used simultaneously in Freeform mode