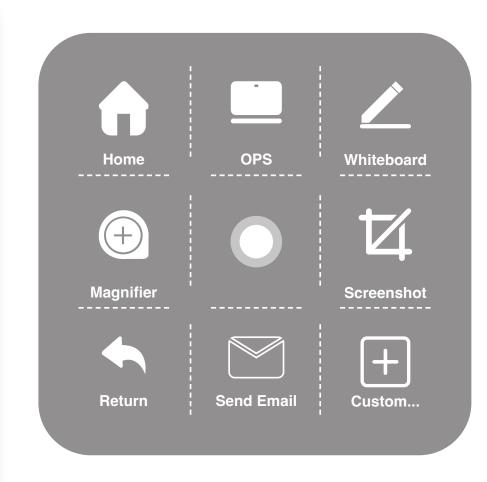

## Quick access to key tools used with Interactive Apps

Short Cut widget can be dragged and placed on any part of the screen

Quick access to key settings and tools used with Interactive Apps

Friday, 01 March 2024 **03:27**<sub>pm</sub> Ś **Control Center** + = ÷ = Ŷ =\_ ↑↓ \* Screenshot Calculator Recorder Quickly tran.. Transcreen + $\bigcirc$  $\begin{bmatrix} 0 \end{bmatrix}$ Camera Source ScreenReco. Add Menu ? Wi-fi Accessibility \* Bluetooth Light sensor 