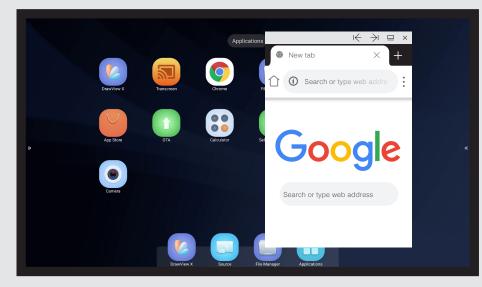

### App Usability Options

The default interface is Full Screen mode

Hold down App icon to trigger options

Freeform is a moveable window, that can be resized or pushed left or right on the screen

Apps can be used simultaneously in Freeform mode