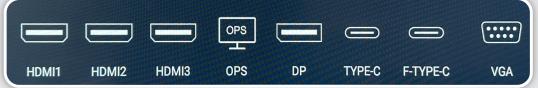

#### Input / Output Ports

| No. | Name      | Description / Use                         |
|-----|-----------|-------------------------------------------|
| 1   | TYPE-C    | Front Type-C channel (supports charging)  |
| 2   | TOUCH USB | Front HDMI 3 touch output                 |
| 3   | HDMI 3    | Front HDMI 3 high definition signal input |
| 4   | USB       | Android/PC 3.0 Standard USB               |
| 5   | USB       | Android/PC 3.0 Standard USB               |
| 6   | USB       | Android/PC 3.0 Standard USB               |