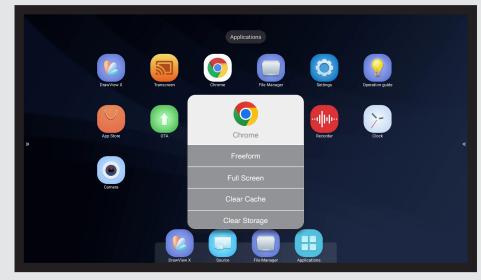

### App Usability Options

The default interface is Full Screen mode

Hold down App icon to trigger options

Freeform is a moveable window, that can be resized or pushed left or right on the screen

Apps can be used simultaneously in Freeform mode