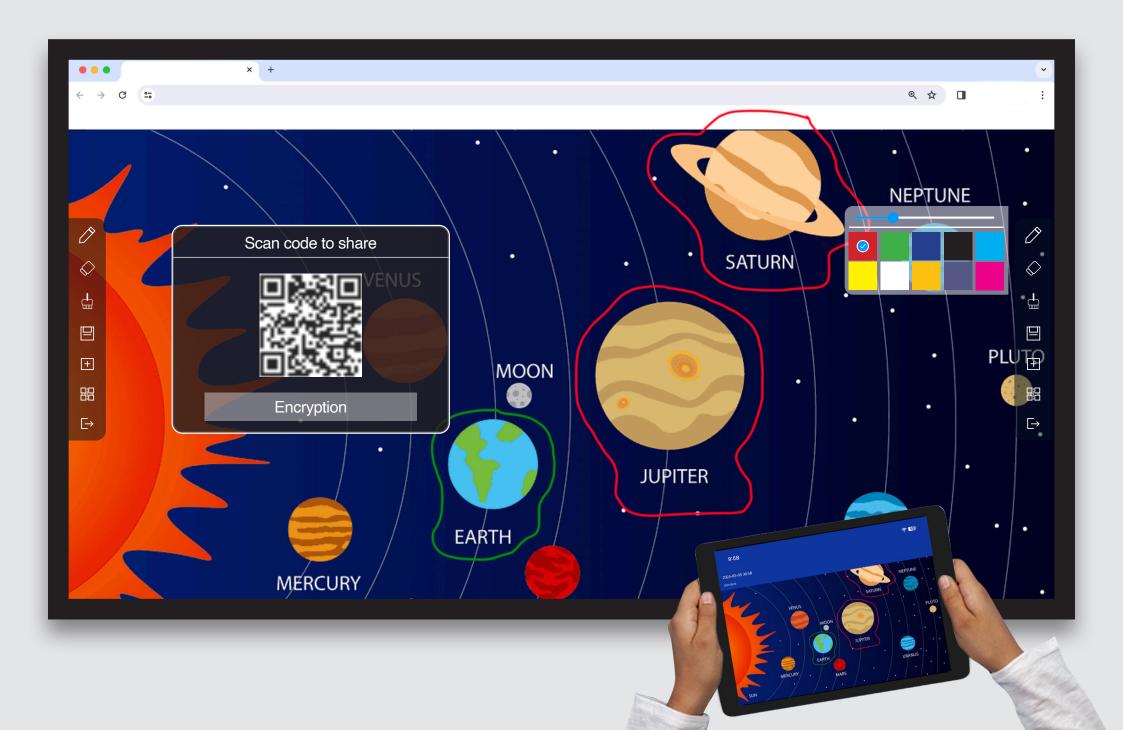

|   |   |  |   | :   |
| ۵       | Audio                   |     | Android<br>27 Feb   11:48 am                  |   |   |  |   | :   |
| e<br>°C | Documents               |     | AnnotateImages<br>1 Mar   9:15 am             |   |   |  |   | : « |
|         | FTP Server              |     | appstore<br>28 Feb 111:16 am                  |   |   |  |   | :   |
|         | App Manager<br>Settings |     | Audiobooks<br>27 Feb   11.48 am               |   |   |  |   | :   |
|         | g-                      |     | crash<br>28 Feb   11.41 am                    |   |   |  |   | :   |
|         |                         |     | DCIM<br>28 Feb   11.15 am                     |   |   |  | ( |     |





Annotation freezes the screen, allowing for on-screen writing and notation





## Quick access to key tools used with Interactive Apps



Short Cut widget can be dragged and placed on any part of the screen



Quick access to key settings and tools used with Interactive Apps



Friday, 01 March 2024 **03:27**<sub>pm</sub> Ś **Control Center** + = ÷ = Ŷ =\_ ↑↓ \* Screenshot Calculator Recorder Quickly tran.. Transcreen + $\bigcirc$  $\begin{bmatrix} 0 \end{bmatrix}$ Camera Source ScreenReco. Add Menu ? Wi-fi Accessibility \* Bluetooth Light sensor 

**Control Centre** 



Source





Various Source Options for MAC and PC plug-in

Applications <u></u> DrawView X Transcreen Chrome File Manager J **A** 4 App Store OTA Calculator Self inspection >> File Manager

Camera

DrawView X Source File Manager Applications



Casting tool to connect to smartphones



Built-in Int