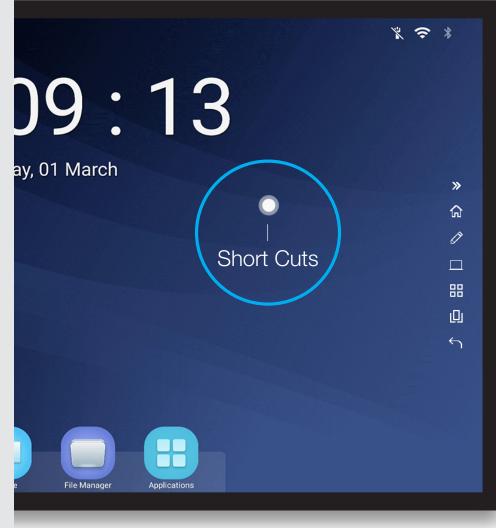

## Quick access to key tools used with Interactive Apps

Short Cut widget can be dragged and placed on any part of the screen

Quick access to key settings and tools used with Interactive Apps

Friday, 01 March 2024 **03:27**<sub>pm</sub> Ś **Control Center** + = ÷ = Ŷ =\_ ↑↓ \* Screenshot Calculator Recorder Quickly tran.. Transcreen + $\bigcirc$  $\begin{bmatrix} 0 \end{bmatrix}$ Camera Source ScreenReco. Add Menu ? Wi-fi Accessibility \* Bluetooth Light sensor 