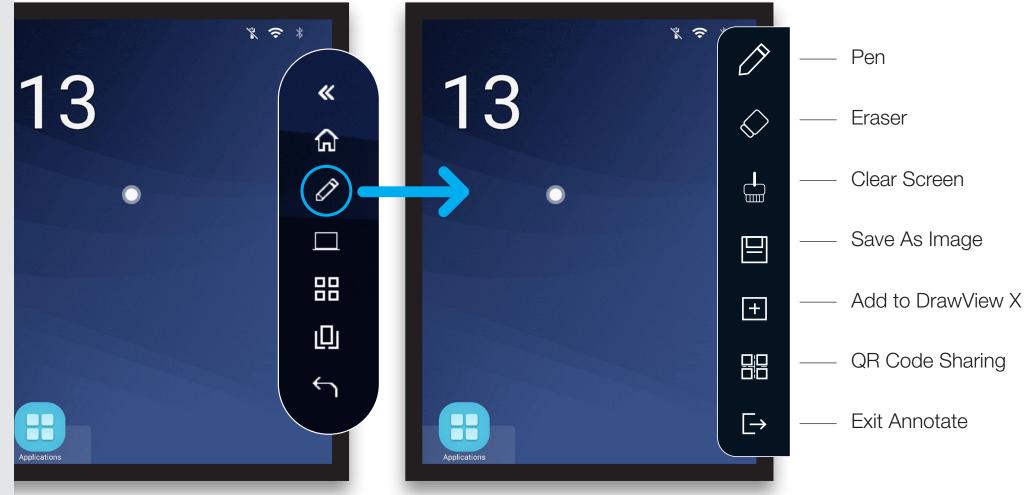

|   |   |  |   | :   |
| ۵       | Audio                   |     | Android<br>27 Feb   11:48 am                  |   |   |  |   | :   |
| e<br>°C | Documents               |     | AnnotateImages<br>1 Mar   9:15 am             |   |   |  |   | : « |
|         | FTP Server              |     | appstore<br>28 Feb 111:16 am                  |   |   |  |   | :   |
|         | App Manager<br>Settings |     | Audiobooks<br>27 Feb   11.48 am               |   |   |  |   | :   |
|         | g-                      |     | crash<br>28 Feb   11.41 am                    |   |   |  |   | :   |
|         |                         |     | DCIM<br>28 Feb   11.15 am                     |   |   |  | ( |     |





Annotation freezes the screen, allowing for on-screen writing and notation





## Quick access to key tools used with Interactive Apps



Short Cut widget can be dragged and placed on any part of the screen



Quick access to key settings and tools used with Interactive Apps



Friday, 01 March 2024 **03:27**<sub>pm</sub> Ś **Control Center** + = ÷ = Ŷ =\_ ↑↓ \* Screenshot Calculator Recorder Quickly tran.. Transcreen + $\bigcirc$  $\begin{bmatrix} 0 \end{bmatrix}$ Camera Source ScreenReco. Add Menu ? Wi-fi Accessibility \* Bluetooth Light sensor 

**Control Centre** 



Source





Various Source Options for MAC and PC plug-in

Applications <u></u> DrawView X Transcreen Chrome File Manager J **A** 4 App Store OTA Calculator Self inspection >> File Manager

Camera

DrawView X Source File Manager Applications



Casting tool to connect to smartphones



Built-in I