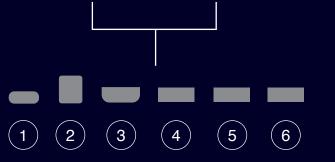

#### Input / Output Ports

| No. | Name      | Description / Use                         |
|-----|-----------|-------------------------------------------|
| 1   | TYPE-C    | Front Type-C channel (supports charging)  |
| 2   | TOUCH USB | Front HDMI 3 touch output                 |
| 3   | HDMI 3    | Front HDMI 3 high definition signal input |
| 4   | USB       | Android/PC 3.0 Standard USB               |
| 5   | USB       | Android/PC 3.0 Standard USB               |
| 6   | USB       | Android/PC 3.0 Standard USB               |