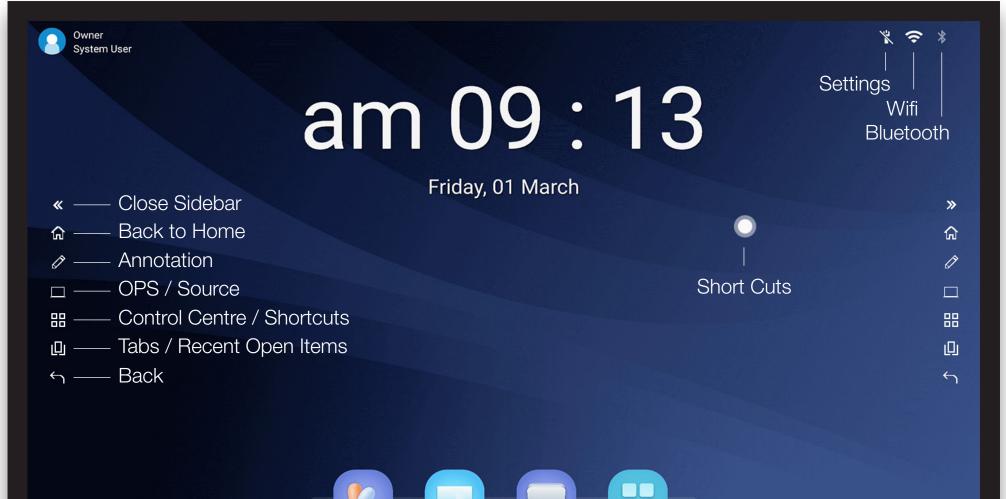

Annotation freezes the screen, allowing for on-screen writing and notation

## Quick access to key tools used with Interactive Apps

Short Cut widget can be dragged and placed on any part of the screen

Quick access to key settings and tools used with Interactive Apps

Friday, 01 March 2024 **03:27**<sub>pm</sub> Ś **Control Center** + = ÷ = Ŷ =\_ ↑↓ \* Screenshot Calculator Recorder Quickly tran.. Transcreen + $\bigcirc$  $\begin{bmatrix} 0 \end{bmatrix}$ Camera Source ScreenReco. Add Menu ? Wi-fi Accessibility \* Bluetooth Light sensor 