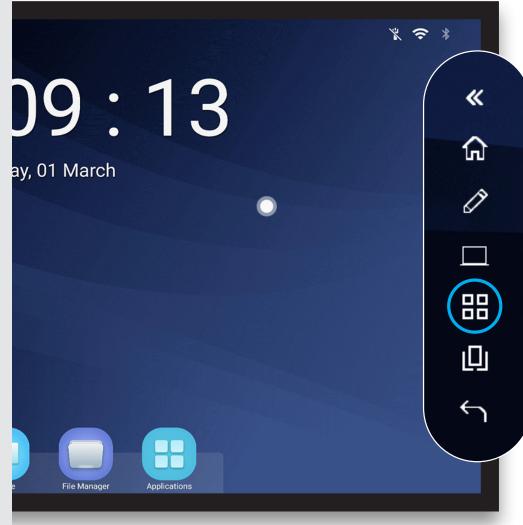

## Quick access to key tools used with Interactive Apps

Short Cut widget can be dragged and placed on any part of the screen

Quick access to key settings and tools used with Interactive Apps

Friday, 01 March 2024 **03:27**<sub>pm</sub> Ś **Control Center** + = ÷ = Ŷ =\_ ↑↓ \* Screenshot Calculator Recorder Quickly tran.. Transcreen + $\bigcirc$  $\begin{bmatrix} 0 \end{bmatrix}$ Camera Source ScreenReco. Add Menu ? Wi-fi Accessibility \* Bluetooth Light sensor 

Operation guide

1-

Clock

Current Software

Panel software & hardware inspection tool