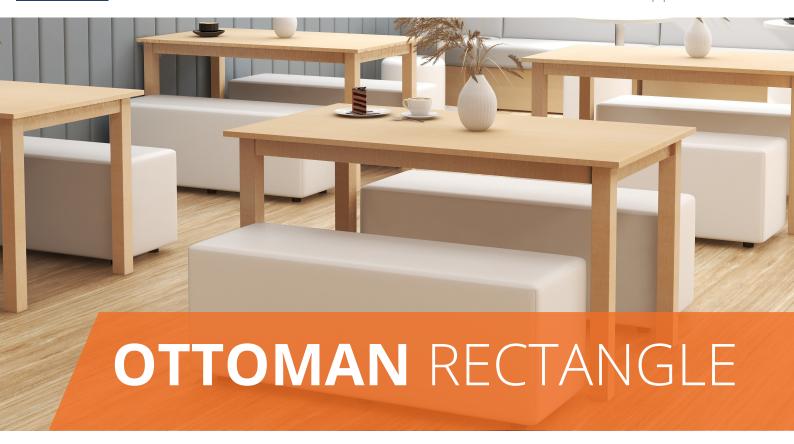

## **ABOUT THE OTTOMAN RECTANGLE**

A solid timber structure, surrounded by quality foam and vinyl makes the European made Ottoman Rectangle perfect for your commercial environment. Suitable for indoor use only, you will find the Ottoman used for a lot more than a footstool, adorning many dining rooms and lounge areas as a comfortable backless seat.

## **FEATURES**

- Suitable for indoor commercial use only
- Seat: Quality vinyl
- Frame: Strong timber frame
- Dimensions: 1200W x 430D x 450 Seat Height
- · Rectangle Unit Weight: 25kg

- SWL: 120kg
- Stocked In: Black, Chocolate, Red, Orange, White & Green
- Replaceable feet
- Made in Europe