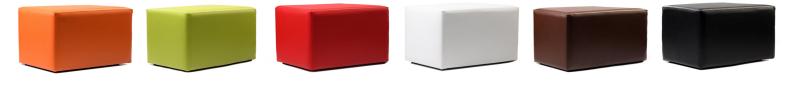

## **FEATURES**

- Suitable for indoor commercial use only
- Seat: Quality vinyl
- Frame: Strong timber frame
- Dimensions: 1200W x 430D x 450 Seat Height
- · Rectangle Unit Weight: 25kg

- SWL: 120kg
- Stocked In: Black, Chocolate, Red, Orange, White & Green
- Replaceable feet
- Made in Europe