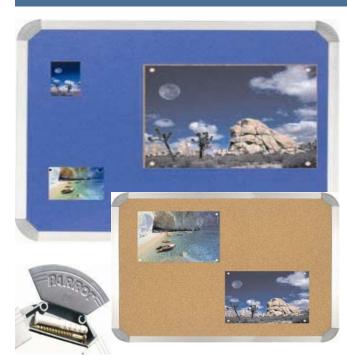

## Notice Boards Commercial Quality

- \* Latest European designed frame
- Injection moulded nylon corner pieces (won't ever break)
- \* Corner pieces provide concealed wall fixing
- \* Each board can be free standing as well when used with Parrot 'T Legs'
- \* Quality Royal Blue or Grey felt .. or Bulletin Board cork surface
- \* Quality 'softboard' backing .. won't ever warp or twist out of shape
- \* Overall depth from the wall is 15mm