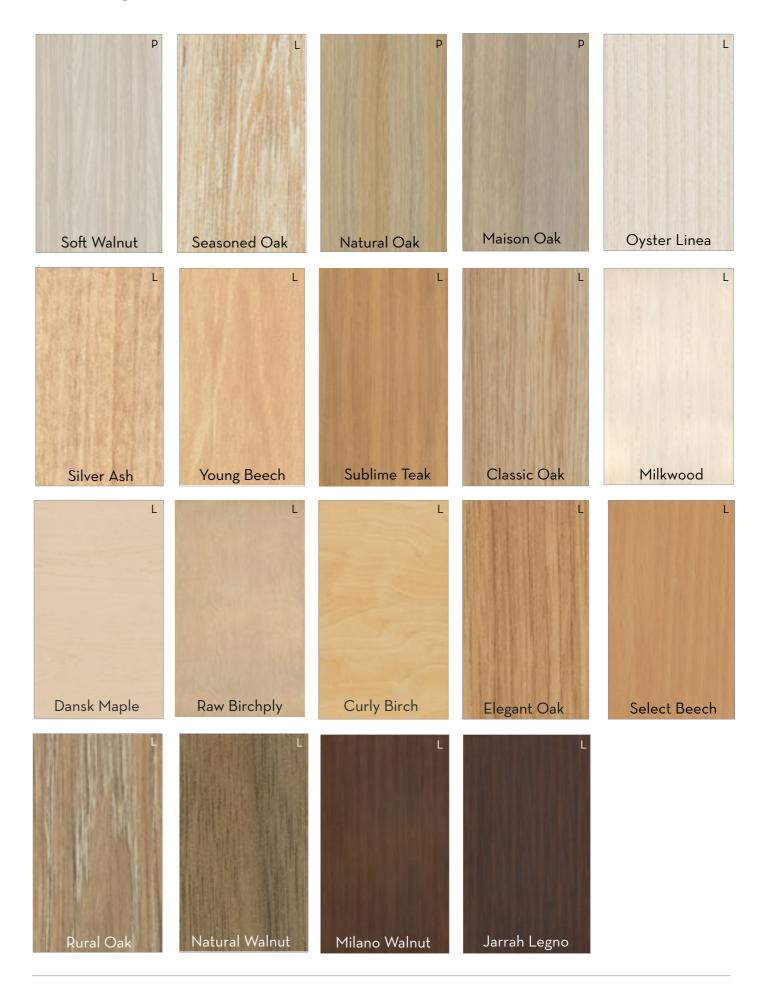

## Woodgrains

80 COLOUR SWATCHES 81

## Pop and Education Colours

Our commercial range comes in a variety of colours, thicknesses and sheet sizes specifically designed for commercial application. Our range of colours are available in MELAMINE making it easy for you to choose the design features you are looking for.

- Laminex
- polytec
- F FORMICA®

\* Subject to change, some colours may not apply \*

nee to change, some colours may not apply

- 18mm / 25mm Standard Particleboard
- MDF Board available on request \$ P.O.A
- Custom Colour & Colour Combinations can be specified **\$ P.O.A** (Please refer to our sales repesentative for more information) NOTE: Some Formica Colours will be discontinued from Range in 2020, this may impact some of our colour offering