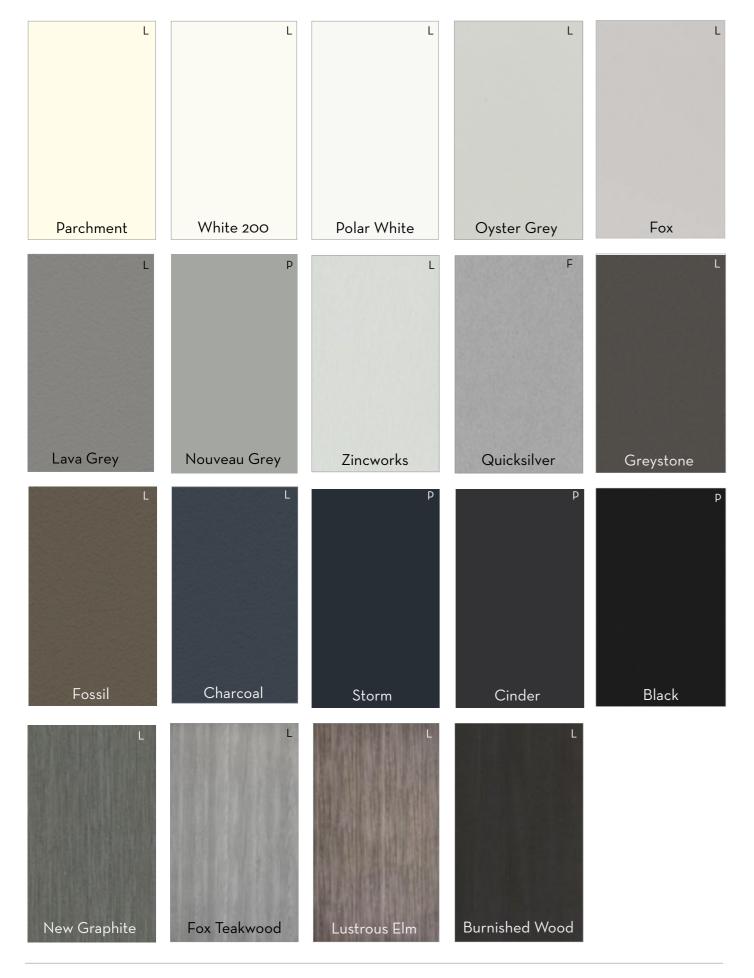

## Solids, Cool Toned Woodgrains and Textures

## Pop and Education Colours

Our commercial range comes in a variety of colours, thicknesses and sheet sizes specifically designed for commercial application. Our range of colours are available in MELAMINE making it easy for you to choose the design features you are looking for.

- Laminex
- polytec
- F FORMICA®

\* Subject to change, some colours may not apply \*

nee to change, some colours may not apply

- 18mm / 25mm Standard Particleboard
- MDF Board available on request \$ P.O.A
- Custom Colour & Colour Combinations can be specified **\$ P.O.A** (Please refer to our sales repesentative for more information) NOTE: Some Formica Colours will be discontinued from Range in 2020, this may impact some of our colour offering