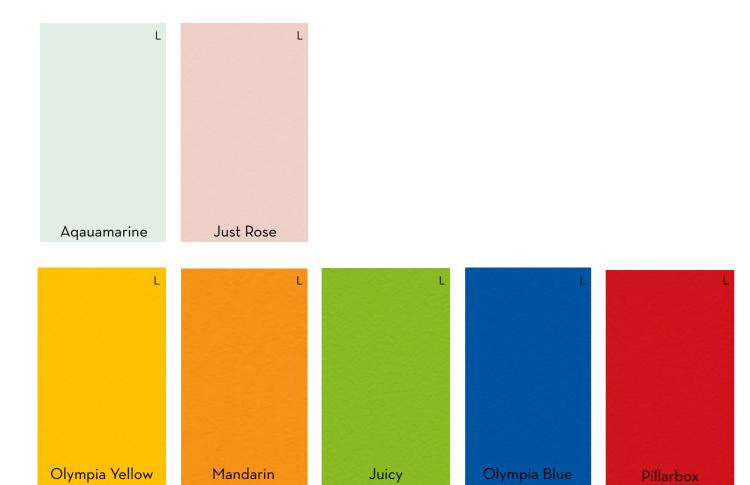

## Pop and Education Colours

Our commercial range comes in a variety of colours, thicknesses and sheet sizes specifically designed for commercial application. Our range of colours are available in MELAMINE making it easy for you to choose the design features you are looking for.

- Laminex
- polytec
- F FORMICA®

\* Subject to change, some colours may not apply \*

nee to change, some colours may not apply

- 18mm / 25mm Standard Particleboard
- MDF Board available on request \$ P.O.A
- Custom Colour & Colour Combinations can be specified **\$ P.O.A** (Please refer to our sales repesentative for more information) NOTE: Some Formica Colours will be discontinued from Range in 2020, this may impact some of our colour offering