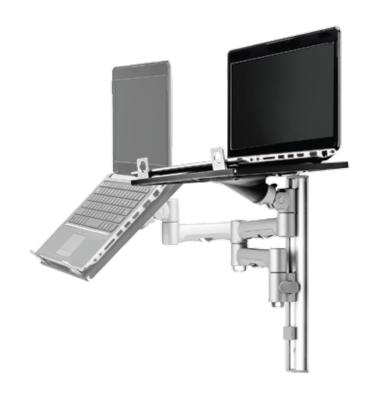

#### **CREATE**

HOT-DESKING, ACTIVITY BASED WORKPLACES, MULTI-USER ENVIRONMENTS, MULTI-SCREEN OPTIONS - SYSTEMA allows you to create efficient, productive yet ergonomic, collaborative and comfortable workspaces. Create a multitude of variations using our range of modular parts, allowing you to custom-build your perfect workspace with virtually endless possibilities to mount multiple screens and combine them with notebooks and tablet devices.

#### **ADAPT**

Flexible range of movement, effortless monitor landscape to portrait rotation and ability to support touch screens makes SYSTEMA extremely adaptable to any working environment. Swap the arms at any time to change the configuration of the devices. For those on the move, swapping your screens with notebook trays is easy while stationary users can securely fix displays for added security and peace of mind.

### CONSIDER...

accessories such as notebook or tablet holders. These devices can be attached to any SYSTEMA arm at any time.

#### **ACCESSORIES**

**SNBT** Notebook tray

Universal channel design