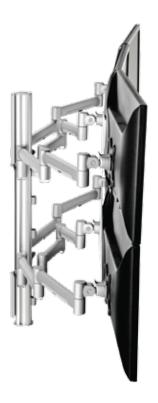

#### **CONSOLE & CONTROL ROOMS**

In intensive multi-screen environments SYSTEMA's range of height and viewing angle adjustment helps to achieve a highly ergonomic solution while quick release mounting heads enable rapid changes of displays. Up to 6 displays in two rows (3x3) can be supported per post & the horizontal expansion possibilities are limitless by combining additional solutions.

TECHNICAL MULTI-SCREEN CONFIGURATIONS, SURVEILLANCE, TRANSPORT CONTROL ROOMS, FINANCIAL APPLICATIONS