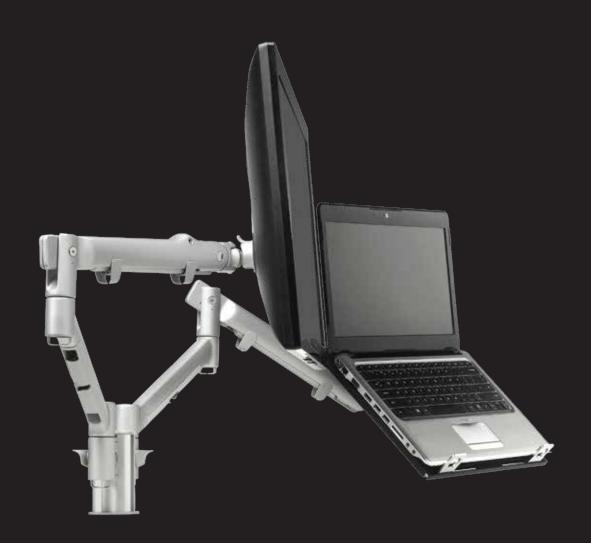

#### **CREATE**

HOT-DESKING, ACTIVITY BASED WORKPLACES, MULTI-USER ENVIRONMENTS, MULTI-SCREEN OPTIONS - SYSTEMA allows you to create efficient, productive yet ergonomic, collaborative and comfortable workspaces. Create a multitude of variations using our range of modular parts, allowing you to custom-build your perfect workspace with virtually endless possibilities to mount multiple screens and combine them with notebooks and tablet devices.

#### **ADAPT**

Flexible range of movement, effortless monitor landscape to portrait rotation and ability to support touch screens makes SYSTEMA extremely adaptable to any working environment. Swap the arms at any time to change the configuration of the devices. For those on the move, swapping your screens with notebook trays is easy while stationary users can securely fix displays for added security and peace of mind.

### CONSIDER...

accessories such as notebook or tablet holders. These devices can be attached to any SYSTEMA arm at any time.

#### **ACCESSORIES**

**SNBT** Notebook tray

Universal channel design