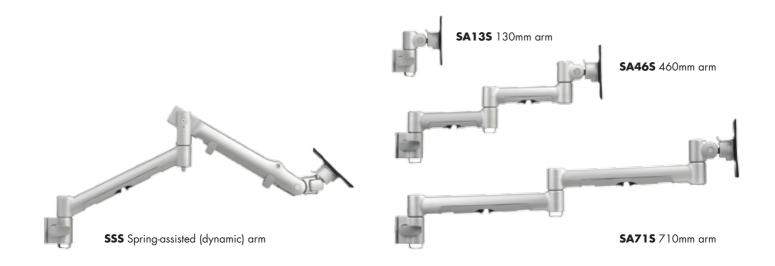

#### SELECT...

the optimum combination of arms that fit your display motion range requirements. The universal post design allows the arm attachment in any of 4 post channels so you can arrange your displays in the best possible way.

# MIX N' MATCH THE SYSTEMA RANGE OF INTEGRATING ARMS & MOUNTING OPTIONS.

SYSTEMA gives you the ability to create, adapt or upgrade easily, anywhere at any time in the future.

A GREAT SOLUTION FOR SHARED MONITORS, MULTI-USER AND MULTI-SCREEN