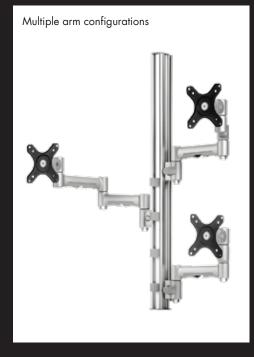

#### **CREATE**

HOT-DESKING, ACTIVITY BASED WORKPLACES, MULTI-USER ENVIRONMENTS, MULTI-SCREEN OPTIONS - SYSTEMA allows you to create efficient, productive yet ergonomic, collaborative and comfortable workspaces. Create a multitude of variations using our range of modular parts, allowing you to custom-build your perfect workspace with virtually endless possibilities to mount multiple screens and combine them with notebooks and tablet devices.

#### SELECT...

the optimum combination of arms that fit your display motion range requirements. The universal post design allows the arm attachment in any of 4 post channels so you can arrange your displays in the best possible way.