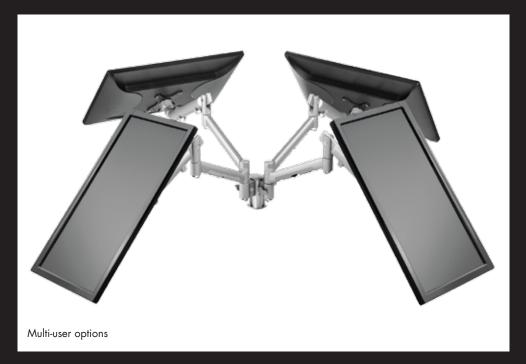

#### **CORPORATE OFFICE**

Whether it's a single display or multi-user workstation SYSTEMA provides an ergonomic and flexible solution.

ACTIVITY BASED WORKSPACES, HOT-DESKING, TRADITIONAL WORKSTATIONS, PRESENTATION

#### **CREATE**

HOT-DESKING, ACTIVITY BASED WORKPLACES, MULTI-USER ENVIRONMENTS, MULTI-SCREEN OPTIONS - SYSTEMA allows you to create efficient, productive yet ergonomic, collaborative and comfortable workspaces. Create a multitude of variations using our range of modular parts, allowing you to custom-build your perfect workspace with virtually endless possibilities to mount multiple screens and combine them with notebooks and tablet devices.

# MIX N' MATCH THE SYSTEMA RANGE OF INTEGRATING ARMS & MOUNTING OPTIONS.

SYSTEMA gives you the ability to create, adapt or upgrade easily, anywhere at any time in the future.

A GREAT SOLUTION FOR SHARED MONITORS, MULTI-USER AND MULTI-SCREEN