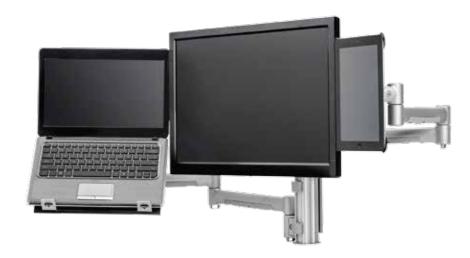

#### **CREATE**

HOT-DESKING, ACTIVITY BASED WORKPLACES, MULTI-USER ENVIRONMENTS, MULTI-SCREEN OPTIONS - SYSTEMA allows you to create efficient, productive yet ergonomic, collaborative and comfortable workspaces. Create a multitude of variations using our range of modular parts, allowing you to custom-build your perfect workspace with virtually endless possibilities to mount multiple screens and combine them with notebooks and tablet devices.

### CONSIDER...

accessories such as notebook or tablet holders. These devices can be attached to any SYSTEMA arm at any time.