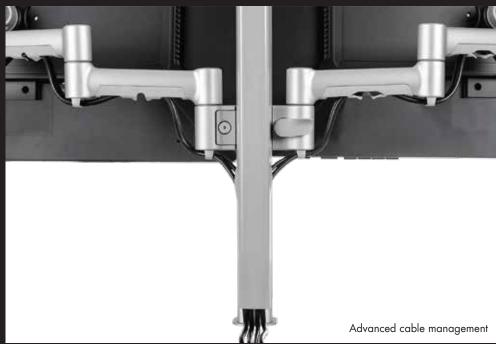

#### **CONSOLE & CONTROL ROOMS**

In intensive multi-screen environments SYSTEMA's range of height and viewing angle adjustment helps to achieve a highly ergonomic solution while quick release mounting heads enable rapid changes of displays. Up to 6 displays in two rows (3x3) can be supported per post & the horizontal expansion possibilities are limitless by combining additional solutions.

TECHNICAL MULTI-SCREEN CONFIGURATIONS, SURVEILLANCE, TRANSPORT CONTROL ROOMS, FINANCIAL APPLICATIONS