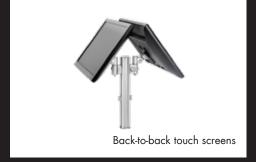

#### PRESENTATION & DISPLAY

The simple and secure lever-action attachment/release system locks the modular pieces into position. Designed to support touch screens, SYSTEMA makes screen sharing so easy.

POINT OF SALE, PUBLIC PRESENTATION, BANKS, INTERACTIVE KIOSKS