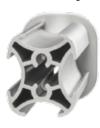

#### SELECT...

the optimum combination of arms that fit your display motion range requirements. The universal post design allows the arm attachment in any of 4 post channels so you can arrange your displays in the best possible way.