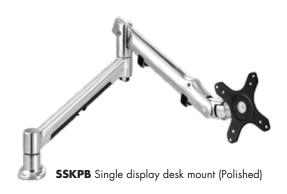

## SINGLE DISPLAY DESK MOUNT.

THE SSK IS THE FLAGSHIP PRODUCT OF THE SYSTEMA RANGE, CARRYING UP TO 8KG & 29" MONITORS. THIS SPRING ASSISTED AND DYNAMIC MONITOR ARM IS THE MOST FUNCTIONAL ARM ON THE MARKET.