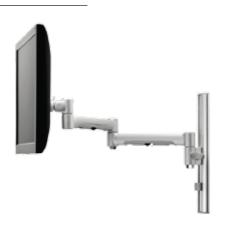

TIONAL WORKSTATIONS, PRESENTATION



#### **CONSOLE & CONTROL ROOMS**

In intensive multi-screen environments SYSTEMA's range of height and viewing angle adjustment helps to achieve a highly ergonomic solution while quick release mounting heads enable rapid changes of displays. Up to 6 displays in two rows (3x3) can be supported per post & the horizontal expansion possibilities are limitless by combining additional solutions.

TECHNICAL MULTI-SCREEN CONFIGURATIONS, SURVEILLANCE, TRANSPORT CONTROL ROOMS, FINANCIAL APPLICATIONS

#### PRESENTATION & DISPLAY

The simple and secure lever-action attachment/release system locks the modular pieces into position. Designed to support touch screens, SYSTEMA makes screen sharing so easy.

POINT OF SALE, PUBLIC PRESENTATION, BANKS, INTERACTIVE KIOSKS



### AN INNOVATIVE MOUNTING SYSTEM THAT CAN

BE INTEGRATED QUICKLY AND EASILY IN ANY OFFICE, STUDIO, CONTROL ROOM OR PUBLIC PLACE.



SYSTEMA is designed to achieve flexible, functional and ergonomic workspaces.

Beautifully designed, easy to install and of course built to last, being constructed from die-cast aluminum and steel. SYSTEMA is the most versatile display mounting range on the market today. SYSTEMA is built to professional standards and comes with a 10 year warranty.

The SYSTEMA modular mounting range is a masterpiece of functional design, built to enhance your working environment, productivity and performance - giving you the control and confidence now and as your needs and technology change over time.

#### **CREATE**

HOT-DESKING, ACTIVITY BASED WORKPLACES, MULTI-USER ENVI