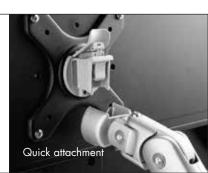

#### PRESENTATION & DISPLAY

The simple and secure lever-action attachment/release system locks the modular pieces into position. Designed to support touch screens, SYSTEMA makes screen sharing so easy.