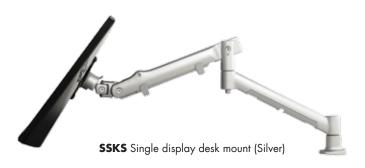

## SINGLE DISPLAY DESK MOUNT.

THE SSK IS THE FLAGSHIP PRODUCT OF THE SYSTEMA RANGE, CARRYING UP TO 8KG & 29" MONITORS. THIS SPRING ASSISTED AND DYNAMIC MONITOR ARM IS THE MOST FUNCTIONAL ARM ON THE MARKET.