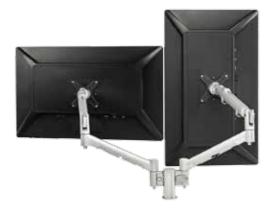

## SINGLE DISPLAY DESK MOUNT.

THE SSK IS THE FLAGSHIP PRODUCT OF THE SYSTEMA RANGE, CARRYING UP TO 8KG & 29" MONITORS. THIS SPRING ASSISTED AND DYNAMIC MONITOR ARM IS THE MOST FUNCTIONAL ARM ON THE MARKET.