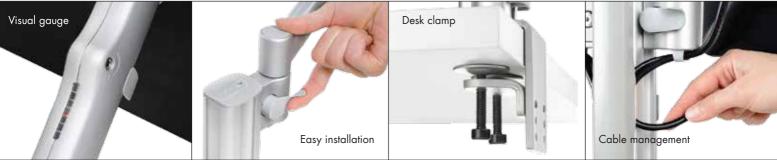

Beautifully designed, easy to install and of course built to last, being constructed from die-cast aluminum and steel. SYSTEMA is the most versatile display mounting range on the market today. SYSTEMA is built to professional standards and comes with a 10 year warranty.

### CHOOSE...

the mounting option – desk or wall. Desk Clamp and Bolt Through mounting options are both included with each desk post.

### CONSIDER...

accessories such as notebook or tablet holders. These devices can be attached to any SYSTEMA arm at any time.