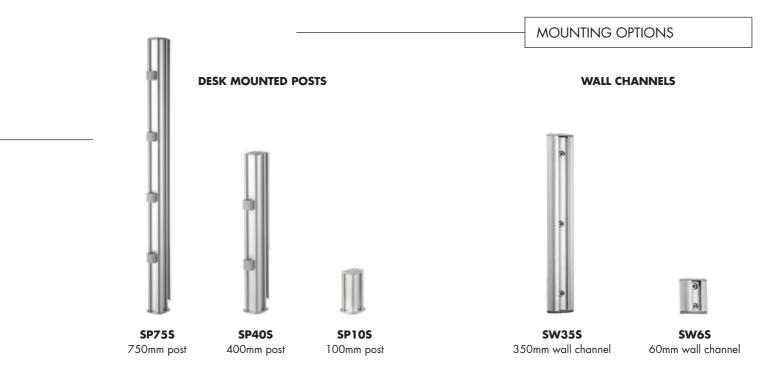

### CHOOSE...

the mounting option – desk or wall. Desk Clamp and Bolt Through mounting options are both included with each desk post.

#### SELECT...

the optimum combination of arms that fit your display motion range requirements. The universal post design allows the arm attachment in any of 4 post channels so you can arrange your displays in the best possible way.