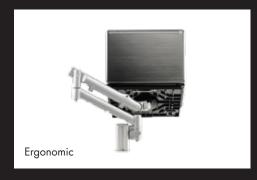

## SINGLE DISPLAY DESK MOUNT.

THE SSK IS THE FLAGSHIP PRODUCT OF THE SYSTEMA RANGE, CARRYING UP TO 8KG & 29" MONITORS. THIS SPRING ASSISTED AND DYNAMIC MONITOR ARM IS THE MOST FUNCTIONAL ARM ON THE MARKET.