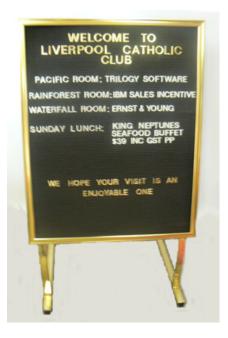

## Executive Self Standing Case

It's like having your very own concierge ... always informative ... presenting well ... and never taking a break!

An elegant sign that's ideal for all Foyer or Entrance areas.

Featuring twin brass or chrome plated legs with a lift off cover that ensures your information is not tampered with.

The sign features a grooved felt background into which changeable letters and numbers are placed.

The sign is angled for easy reading which ensures maximum impact for your message.

Ideal for welcoming clients to your premises (you'd be impressed too if you saw your name) supplying information .. wherever a good looking changeable sign is needed.

Each sign is supplied with a FREE packet of 19mm white letters.

Extra lettering is available in : 15, 19 and 28mm sizes

Colours : white, brushed gold & brushed silver

<<< Also available ... Executive Lobby Case