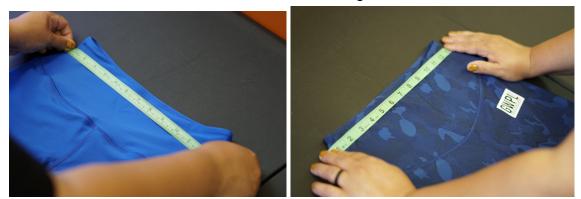

### HOW TO MEASURE BOTTOMS

STEP 1: Measure waist straight across

STEP 2: Measure hips seam. Take the measuring tape from the left edge of the seam to the middle. Then hold the measuring tape at the middle and measure from there to the right edge.