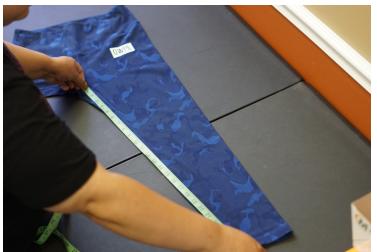

STEP 3: To measure the inseam, find the gusset and measure down the leg of the garment.