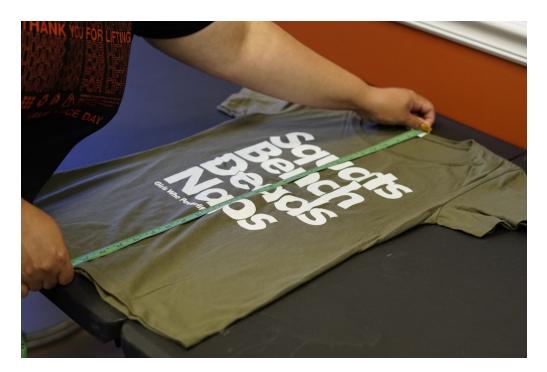

# HOW TO MEASURE TOPS

STEP 1: Lay garment flat

STEP 2: Measure from the outermost point

STEP 3: Measure Chest from armpit to armpit

STEP 4: Measure Waist 7 inches below armpit seam

STEP 5: Measure length from the highest point of the shirt to the lowest point of tee