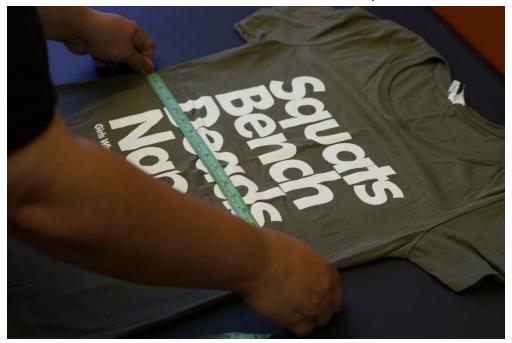

# HOW TO MEASURE TOPS

STEP 1: Lay garment flat

STEP 2: Measure from the outermost point

STEP 3: Measure Chest from armpit to armpit

STEP 4: Measure Waist 7 inches below armpit seam

STEP 5: Measure length from the highest point of the shirt to the lowest point of tee