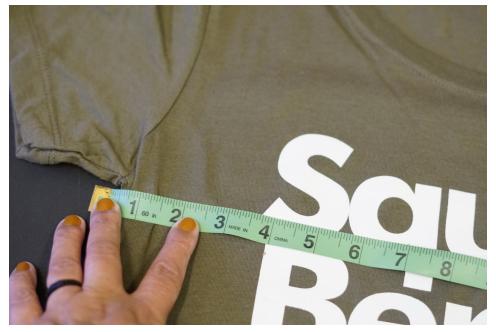

# HOW TO MEASURE TOPS

STEP 1: Lay garment flat

STEP 2: Measure from the outermost point

STEP 3: Measure Chest from armpit to armpit

STEP 4: Measure Waist 7 inches below armpit seam

STEP 5: Measure length from the highest point of the shirt to the lowest point of tee