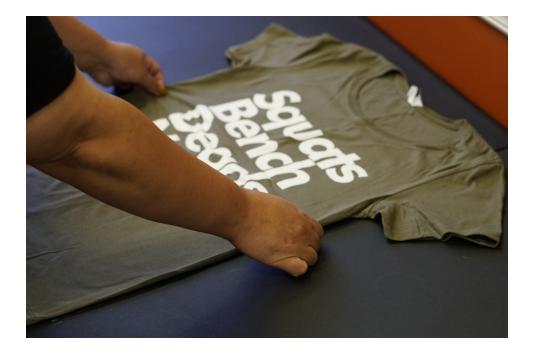

# HOW TO MEASURE TOPS

STEP 1: Lay garment flat

STEP 2: Measure from the outermost point

STEP 3: Measure Chest from armpit to armpit

STEP 4: Measure Waist 7 inches below armpit seam

STEP 5: Measure length from the highest point of the shirt to the lowest point of tee