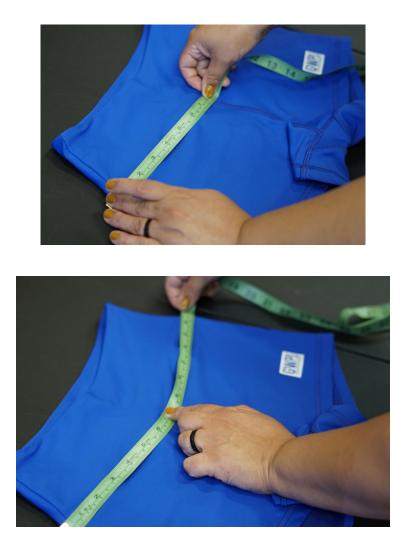

### HOW TO MEASURE BOTTOMS

STEP 1: Measure waist straight across

STEP 2: Measure hips seam. Take the measuring tape from the left edge of the seam to the middle. Then hold the measuring tape at the middle and measure from there to the right edge.