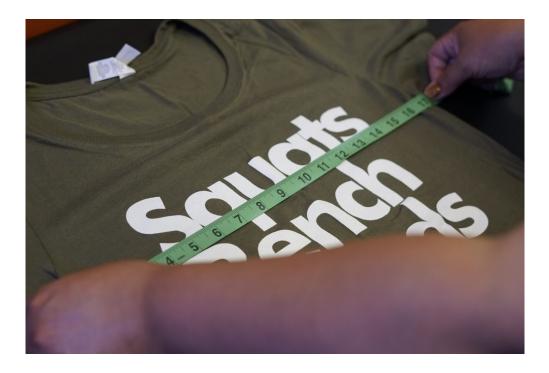

# HOW TO MEASURE TOPS

STEP 1: Lay garment flat

STEP 2: Measure from the outermost point

STEP 3: Measure Chest from armpit to armpit

STEP 4: Measure Waist 7 inches below armpit seam

STEP 5: Measure length from the highest point of the shirt to the lowest point of tee