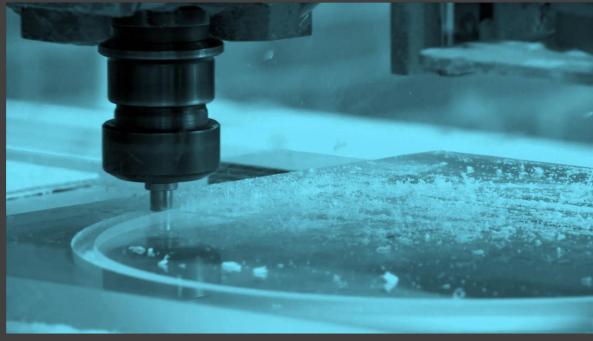

## 3 CNC routing

Before your neon is assembled we need to know where the neon flex will be applied onto the acrylic backing.

We use CNC routing in order to 'digitally' ensure the design is perfect and so that the neon flex itself has a friction tight fit onto the acrylic backing. Neon Flex is then glued into the routed out acrylic channel to provide an additional long lasting application.

The glue we use to do this is rather specialised. Sticking Silicone Neon Flex to acrylic is no easy task, so we use a specialist Cyanoacrylate adhesive.

**CNC** Router