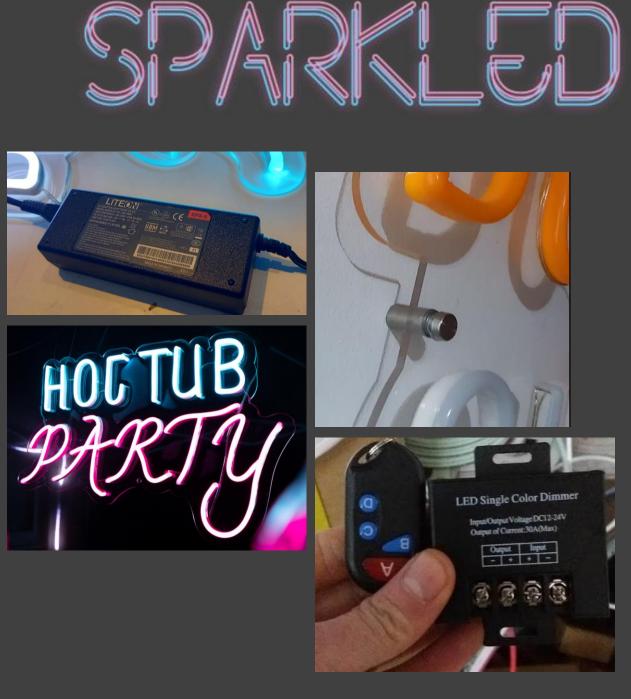

## 4 | Assembling the neon

There is where the creation of your beautiful neon takes place (the bit we love). We hope the below visual is a good explanation of what we do and how it's done.

#### 1) Pro Led Neon Flex

Your Neon will be made using a 12v Silicone LED Neon Flex, this is an ultra bright, high quality product with cutting points every 10mm.

We attach the Neon Flex to the acrylic backing, bending the neon around gentle curves or cutting and joining the neon flex for tighter angles. 2)Soldering all connections

We use clear wire to join the different elements which make up your neon, this clear wire is soldered onto terminals inside the neon flex to create a single circuit. 3) Flush Fit Silico

We cover the joined neon ends/solder points with silicone end caps, these keep your neon safe and add to the high quality finish.

4) 2 Core Clear Male/Female Power Cable

At the final (usually right hand side) cut we make, we attach a clear power cable, this then joins to a 12v power supply which plugs into the wall (also included).

# 6 Accessories, Packing and delivery

As well as your WOW factor neon you' 11 also receive;

- A 12v CE marked power supply which plugs directly into the wall
- A dimmer (if selected), this is really good when you don't always want to use full brightness or want to take lots of photos of your neon
- Brushed chrome mounting points, to attach your neon to the wall OR Wire Hanging kit (if ceiling mounted). You can select this on the custom page.
- We can also supply (additional cost), a Smart Plug, this means that if your neon is in your business premises you can turn it off overnight even when you aren't on site
- Your neon will arrive very well packed, we typically use DHL or UPS for delivery. If possible we try and recycle packaging that we receive