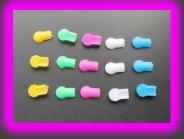

We use clear wire to join the different elements which make up your neon, this clear wire is soldered onto terminals inside the neon flex to create a single circuit. 3) Flush Fit Silico

We cover the joined neon ends/solder points with silicone end caps, these keep your neon safe and add to the high quality finish.