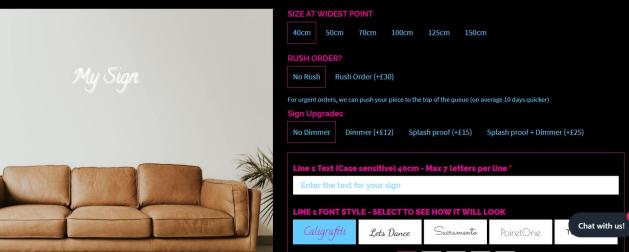

#### **Custom Neon Sign**

#### £105.00

or make 4 interest-free payments of £26.25 GBP fortnightly with clearpay More in

VAT included. Delivery calculated at checkout (normally free)

Example design

Get started with your beautiful Neon by ordering in 1 of a few ways;

Website | We have a custom neon page with a selection of well suited fonts for LED Neon flex signage. Order here for your lettering signs Email | Contact us at sales@sparkleduk.com if you have a more complex design, we will measure out the design and come up with a size which will produce a long lasting/safe neon; and get you a price