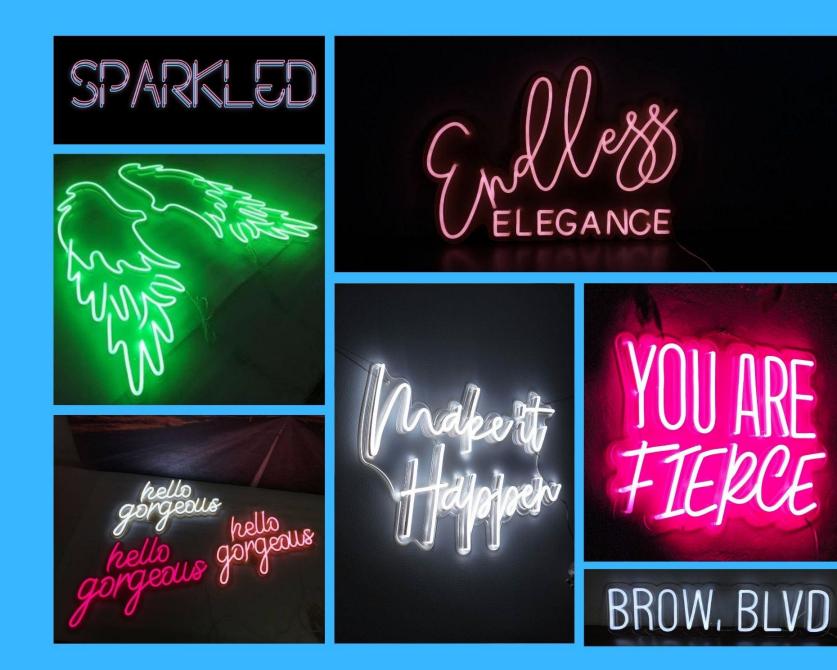

#### **Custom Neon Sign**

#### £105.00

or make 4 interest-free payments of £26.25 GBP fortnightly with clearpay More in

VAT included. Delivery calculated at checkout (normally free)

Example design

Get started with your beautiful Neon by ordering in 1 of a few ways;