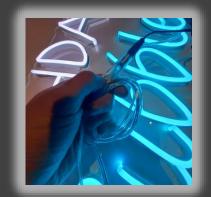

#### 1) Pro Led Neon Flex

Your Neon will be made using a 12v Silicone LED Neon Flex, this is an ultra bright, high quality product with cutting points every 10mm.

We attach the Neon Flex to the acrylic backing, bending the neon around gentle curves or cutting and joining the neon flex for tighter angles. 2)Soldering all connections

We use clear wire to join the different elements which make up your neon, this clear wire is soldered onto terminals inside the neon flex to create a single circuit. 3) Flush Fit Silico

We cover the joined neon ends/solder points with silicone end caps, these keep your neon safe and add to the high quality finish.