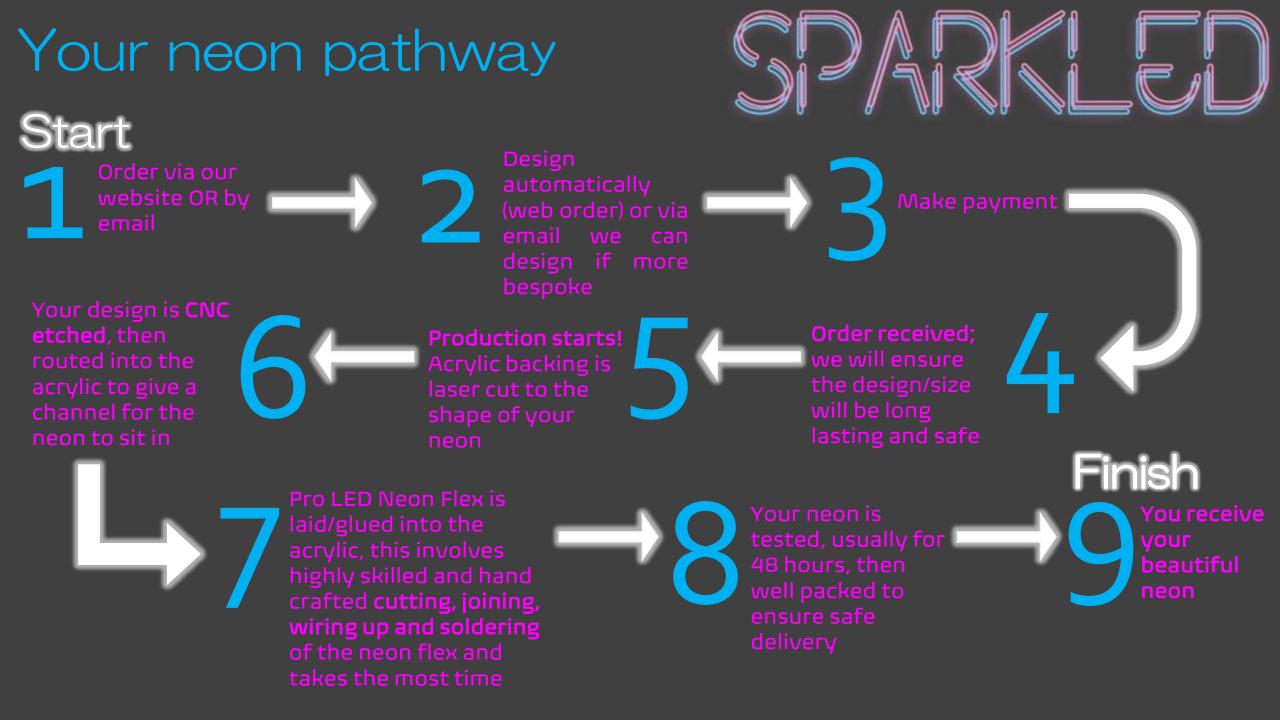

#### 1 | The design

Website | We have a custom neon page with a selection of well suited fonts for LED Neon flex signage. Order here for your lettering signs Email | Contact us at sales@sparkleduk.com if you have a more complex design, we will measure out the design and come up with a size which will produce a long lasting/safe neon; and get you a price

Telephone | Give us a call on 01489 570780 OR WhatsApp 07768 807569 with your design Instagram | Dm us *@sparkled\_uk* 

## 2 | The acrylic backing

#### Cut to shape

Don't Worry Beach Happy

Most of our neons are cut to shape, this simply means that the sign is cut to the shape of the design. This creates a more informal vibey neon, perfect for your salon, bar or home. Square cut

other The main option is to go for a square cut acrylic back. This creates a slightly more formal it looks neon, traditional and may suit your business or better, home depending on your décor.

We have a range of acrylic types we can use. Primarily clear acrylic is used. **Black acrylic** always looks good and **mirrored acrylic** with the right design looks awesome.

## 3 CNC routing

Before your neon is assembled we need to know where the neon flex will be applied onto the acrylic backing.

We use CNC routing in order to 'digitally' ensure the design is perfect and so that the neon flex itself has a friction tight fit onto the acrylic backing. Neon Flex is then glued into the routed out acrylic channel to provide an additional long lasting application.

The glue we use to do this is rather specialised. Sticking Silicone Neon Flex to acrylic is no easy task, so we use a specialist Cyanoacrylate adhesive.

**CNC** Router

## 4 | Assembling the neon

There is where the creation of your beautiful neon takes place (the bit we love). We hope the below visual is a good explanation of what we do and how it's done.

#### 1) Pro Led Neon Flex

Your Neon will be made using a 12v Silicone LED Neon Flex, this is an ultra bright, high quality product with cutting points every 10mm.

We attach the Neon Flex to the acrylic backing, bending the neon around gentle curves or cutting and joining the neon flex for tighter angles. 2)Soldering all connections

We use clear wire to join the different elements which make up your neon, this clear wire is soldered onto terminals inside the neon flex to create a single circuit. 3) Flush Fit Silico

We cover the joined neon ends/solder points with silicone end caps, these keep your neon safe and add to the high quality finish.

4) 2 Core Clear Male/Female Power Cable

At the final (usually right hand side) cut we make, we attach a clear power cable, this then joins to a 12v power supply which plugs into the wall (also included).

### 5 | Testing

Your Neon will be tested for 48 hours prior to being delivered. This allows us to check that all the soldering and cuts we have made, in producing your neon, are fully working and the sign is working as expected.

This is all part of our quality checking process and ensures that you receive a high quality final product.

# 6 Accessories, Packing and delivery

As well as your WOW factor neon you' 11 also receive;

- A 12v CE marked power supply which plugs directly into the wall
- A dimmer (if selected), this is really good when you don't always want to use full brightness or want to take lots of photos of your neon
- Brushed chrome mounting points, to attach your neon to the wall OR Wire Hanging kit (if ceiling mounted). You can select this on the custom page.
- We can also supply (additional cost), a Smart Plug, this means that if your neon is in your business premises you can turn it off overnight even when you aren't on site
- Your neon will arrive very well packed, we typically use DHL or UPS for delivery. If possible we try and recycle packaging that we receive