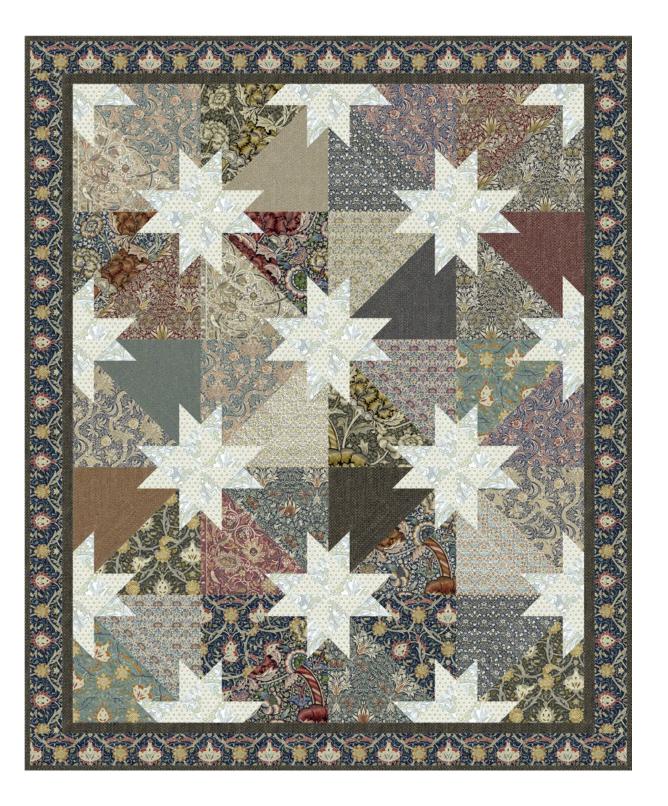

Featuring Montagu and Kelmscott by Morris & Co.

This bold, simplified, Hunter's Star block is the perfect showcase for these beautiful earthy prints.

| Collection:     | Montagu and Kelmscott by<br>Morris & Co.                |  |  |  |  |  |
|-----------------|---------------------------------------------------------|--|--|--|--|--|
| Technique:      | Piecing, Quilting                                       |  |  |  |  |  |
| Skill Level:    | Intermediate                                            |  |  |  |  |  |
| Crafting Time:  | e: Longer Term*                                         |  |  |  |  |  |
| Finished Size:  | Finished Quilt Size:<br>56" x 68" (142.24cm x 172.72cm) |  |  |  |  |  |
| i imsileu dize. | Finished Block Size:<br>12" x 12" (30.48cm x 30.48cm)   |  |  |  |  |  |

### **Quilt Layout**