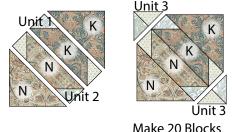

Fig. 2

3. Mark a diagonal line on the wrong side of all **Fabrics BB** and **CC** 33/8" (8.57cm) squares. (**Fig. 3**)

Fig. 3

4. Arrange 1 each marked Fabrics BB and CC 3%" (8.57cm) squares right sides together on a Fabric K 3%" x 11%" (8.57cm x 30.16cm) strip as shown. Stitch along marked lines. Trim seam allowances to ¼" (.64cm). Press triangles out to make Unit 1. Repeat with 1 each marked Fabrics BB and CC 3%" (8.57cm) squares and a Fabric N 3%" x 11%" (8.57cm x 30.16cm) strip to make Unit 2. (Fig. 4)

Fig. 4

Stitch 1 each Fabrics BB and CC 5¼" (13.34cm) triangles together as shown. Make a total of 40 Unit 3. (Fig. 5)

Fig. 5

Make 40

6. Arrange 1 each Fabrics K and N 8%" (22.54cm) triangles and Units 1 and 2 as shown. Stitch together. Add 2 Unit 3 as shown to complete a block. (Figs. 6 and 7)

Fig. 6

Fig. 7

Block Layout

7. Refer to the **Quilt Layout** on page 5 for fabric placement of the 8%" (22.54cm) triangles and 3%" x 11%" (8.57cm x 30.16cm) strips in each block. Make the remaining 19 blocks.