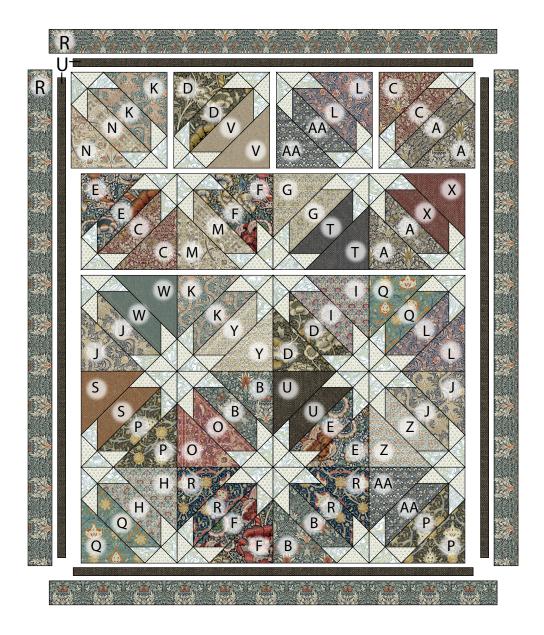

Fig. 6

Fig. 7

Block Layout

7. Refer to the **Quilt Layout** on page 5 for fabric placement of the 8%" (22.54cm) triangles and 3%" x 11%" (8.57cm x 30.16cm) strips in each block. Make the remaining 19 blocks.

## **Quilt Top Assembly**

- **8.** Referring to the **Quilt Layout** for block placement and orientation, arrange (5) horizontal rows of (4) blocks each. Sew the blocks into rows. Sew rows together.
- 9. Sew together (6) **Fabric U** 1½" (3.81cm) strips end to end. From pieced strip, cut (2) lengths 64" (162.56cm) each and 2 lengths 54" (137.16cm) each. Sew longer strips to left and right sides of quilt. Press and trim excess. Add shorter strips to top and bottom of quilt. Press and trim excess. In the same way, sew together (6) **Fabric R** 3½" (8.89cm) strips. Cut (2) lengths 66" (167.64cm) each and (2) lengths 60" (152.40cm) each. Sew longer strips to sides; press and trim. Add shorter strips to top and bottom; press and trim.

### **Quilt Layout**