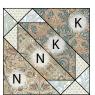

#### **Block Assembly**

 Cut all Fabrics A-AA 8<sup>7</sup>/<sub>8</sub>" (22.54cm) squares in half diagonally. (Fig. 1) NOTE: Not all triangles will be used.

Fig. 1

**2.** Cut all **Fabrics BB** and **CC**  $5\frac{1}{4}$ " (13.34cm) squares in half diagonally twice. (**Fig. 2**)

Fig. 2

3. Mark a diagonal line on the wrong side of all **Fabrics BB** and **CC** 33/8" (8.57cm) squares. (**Fig. 3**)

Fig. 3

4. Arrange 1 each marked Fabrics BB and CC 3%" (8.57cm) squares right sides together on a Fabric K 3%" x 11%" (8.57cm x 30.16cm) strip as shown. Stitch along marked lines. Trim seam allowances to ¼" (.64cm). Press triangles out to make Unit 1. Repeat with 1 each marked Fabrics BB and CC 3%" (8.57cm) squares and a Fabric N 3%" x 11%" (8.57cm x 30.16cm) strip to make Unit 2. (Fig. 4)

Fig. 4

Stitch 1 each Fabrics BB and CC 5¼" (13.34cm) triangles together as shown. Make a total of 40 Unit 3. (Fig. 5)

Fig. 5

Make 40

6. Arrange 1 each Fabrics K and N 8%" (22.54cm) triangles and Units 1 and 2 as shown. Stitch together. Add 2 Unit 3 as shown to complete a block. (Figs. 6 and 7)

Fig. 6

Fig. 7

Block Layout

7. Refer to the **Quilt Layout** on page 5 for fabric placement of the 8%" (22.54cm) triangles and 3%" x 11%" (8.57cm x 30.16cm) strips in each block. Make the remaining 19 blocks.