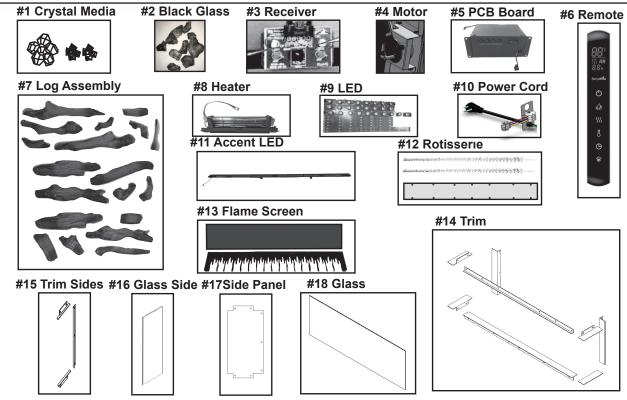

43" Scion Trinity Electric Fireplace

Beginning Manufacturing Date: Sept 2020 Ending Manufacturing Date: Active

IMPORTANT: THIS IS DATED INFORMATION. Parts must be ordered from a dealer or distributor. **Hearth and Home Technologies does not sell directly to consumers**. Provide model number and serial number when requesting service parts from your dealer or distributor.

| when requesting service parts from your dealer or distributor. |                                                                    |              |                 | at Depot |
|----------------------------------------------------------------|--------------------------------------------------------------------|--------------|-----------------|----------|
| ITEM                                                           | DESCRIPTION                                                        | COMMENTS     | PART NUMBER     | at Depot |
| 1                                                              | Crystal Media (clear small, clear large, & black small)            |              | CRYSTAL-SCION   |          |
| 2                                                              | Black Glass Embers                                                 |              | EMBER-SCION     |          |
| 3                                                              | Remote Receiver                                                    |              | RECEIV-ALLUS-E  | Υ        |
| 4                                                              | Allusion Motor                                                     | Qty 2 req    | MOTOR-ALLUS     | Υ        |
| 5                                                              | PCB Board Assembly                                                 |              | PCB-SCT         | Υ        |
| 6                                                              | Remote                                                             |              | REMOT-ELECT-ALL | Υ        |
| 7                                                              | Log Assembly                                                       |              | LOGS-SCION      | Υ        |
| 8                                                              | Heater Assembly                                                    | Heater & Fan | HEATER-SCT      | Υ        |
| 9                                                              | LED Assembly (emberbed & flame, accent LED not included)           |              | LED-SC43        | Υ        |
| 10                                                             | Power Cord                                                         |              | PLUGIN-ALLP     | Υ        |
| 11                                                             | Accent LED                                                         |              | ACCENT-SCT43    | Υ        |
| 12                                                             | Rotisserie                                                         | Rods & Cover | ROTISS-SCT43    | Υ        |
| 13                                                             | Flame Screen                                                       |              | FLAME-SCT43     |          |
| 14                                                             | 2 Inch Trim (includes side, front top and bottom)                  | 8 pcs        | TRIM2-SCT43     |          |
| 15                                                             | 1/2 Inch Trim, Sides (for left and right sides)                    | 6 pcs        | TRIM1-SCT       |          |
| 16                                                             | Glass, Side                                                        | Pkg of 2     | SDGLASS-SCT     | Υ        |
| 17                                                             | Side Panel                                                         | Pkg of 2     | SDPANEL-SCT     |          |
| 18                                                             | Glass                                                              |              | GLA-SCT43       | Υ        |
|                                                                | Mantle Brackets (includes hardware and brackets)                   |              | MANTELHW-SCT    |          |
|                                                                | Electric Hardware Pack (Glass Retaining Brackets and Thumb Screws) |              | HDWR-LINEAR     |          |