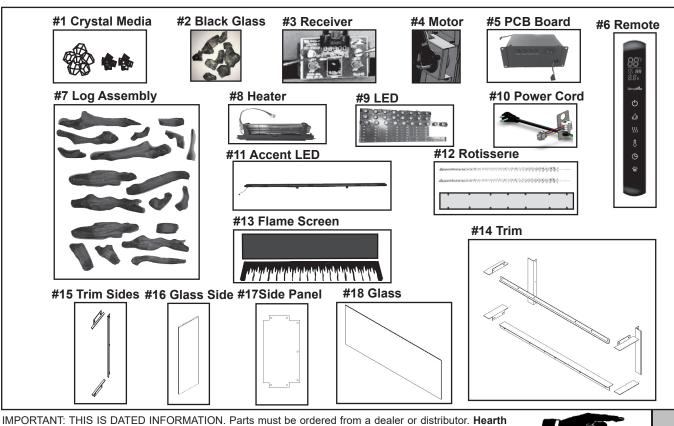

55" Scion Trinity Electric Fireplace

Beginning Manufacturing Date: Sept 2020 Ending Manufacturing Date: Active

| nd Home Technologies does not sell directly to consumers. Provide model number and serial number when requesting service parts from your dealer or distributor. |                                                          |              |                 | Stocked at Depot |
|-----------------------------------------------------------------------------------------------------------------------------------------------------------------|----------------------------------------------------------|--------------|-----------------|------------------|
| ITEM                                                                                                                                                            | DESCRIPTION                                              | COMMENTS     | PART NUMBER     |                  |
| 1                                                                                                                                                               | Crystal Media (clear small, clear large, & black small)  |              | CRYSTAL-SCION   |                  |
| 2                                                                                                                                                               | Black Glass Embers                                       |              | EMBER-SCION     |                  |
| 3                                                                                                                                                               | Remote Receiver                                          |              | RECEIV-ALLUS-E  | Υ                |
| 4                                                                                                                                                               | Allusion Motor                                           | Qty 2 req    | MOTOR-ALLUS     | Υ                |
| 5                                                                                                                                                               | PCB Board Assembly                                       |              | PCB-SCT         | Υ                |
| 6                                                                                                                                                               | Remote                                                   |              | REMOT-ELECT-ALL | Υ                |
| 7                                                                                                                                                               | Log Assembly                                             |              | LOGS-SCION      | Υ                |
| 8                                                                                                                                                               | Heater Assembly                                          | Heater & Fan | HEATER-SCT      | Υ                |
| 9                                                                                                                                                               | LED Assembly (emberbed & flame, accent LED not included) |              | LED-SC55        | Υ                |
| 10                                                                                                                                                              | Power Cord                                               |              | PLUGIN-ALLP     | Υ                |
| 11                                                                                                                                                              | Accent LED                                               |              | ACCENT-SCT55    | Υ                |
| 12                                                                                                                                                              | Rotisserie                                               | Rods & Cover | ROTISS-SCT55    | Υ                |
| 13                                                                                                                                                              | Flame Screen                                             |              | FLAME-SCT55     |                  |
| 14                                                                                                                                                              | 2 Inch Trim (includes side, front top and bottom)        | 8 pcs        | TRIM2-SCT55     |                  |
| 15                                                                                                                                                              | 1/2 Inch Trim, Sides (for left and right sides)          | 6 pcs        | TRIM1-SCT       |                  |
| 16                                                                                                                                                              | Glass, Side                                              | Pkg of 2     | SDGLASS-SCT     | Υ                |
| 17                                                                                                                                                              | Side Panel                                               | Pkg of 2     | SDPANEL-SCT     |                  |
| 18                                                                                                                                                              | Front Glass                                              |              | GLA-SCT55       | Υ                |
|                                                                                                                                                                 | Mantle Brackets (includes hardware and brackets)         |              | MANTELHW-SCT    |                  |