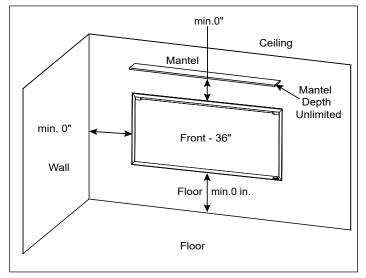

#### **APPLIANCE LOCATION**

### MINIMUM CLEARANCES TO COMBUSTIBLES

| AREA          | CLEARANCES |
|---------------|------------|
| SIDES         | 0 "        |
| FLOOR         | 0 "        |
| TOP TO MANTEL | 0 "        |
| ВАСК          | 0 "        |
| FRONT         | 36" [914]  |