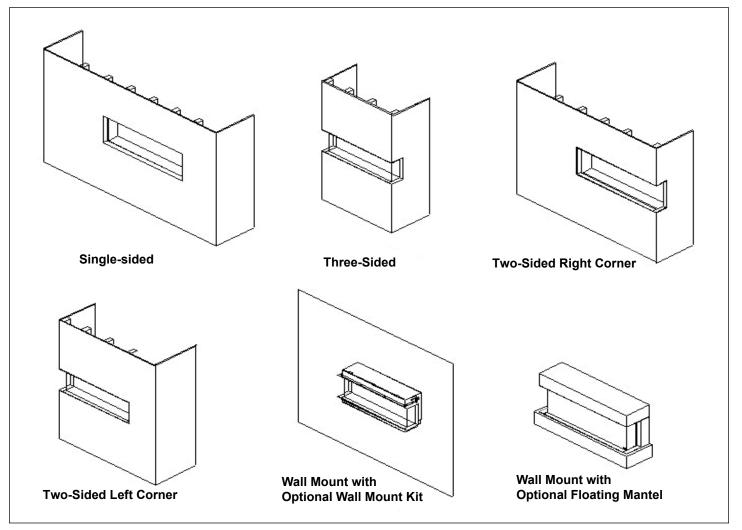

|                                                                                                                                               |                  |                  |                                                   | EL               |                                    |

#### **ELECTRICAL CONNECTION REQUIREMENTS**

| CIRCUIT            | CONNECTION METHOD   | BTUS  |
|--------------------|---------------------|-------|
| 15 AMP, 120V/60 Hz | Hardwire or Plug-in | 5,000 |

## **INSTALLATION OPTIONS**



#### **APPLIANCE LOCATION**



### MINIMUM CLEARANCES TO COMBUSTIBLES

| AREA          | CLEARANCES |
|---------------|------------|
| SIDES         | 0 "        |
| FLOOR         | 0 "        |
| TOP TO MANTEL | 0 "        |
| ВАСК          | 0 "        |
| FRONT         | 36" [914]  |

Product information provided is not complete and is subject to change without notice. Product installation must adhere strictly to instructions accompanying product to avoid risk of fire and potential injury.

| PRODUCT LISTING CODES |                      |  |
|-----------------------|----------------------|--|
| US                    | CSA 22.2 No 46-M1988 |  |
| INTERNATIONAL         | CSA 22.2 No 46-M1988 |  |



SimpliFire — A Brand of Hearth & Home Technologies 7571 215th Street West | Lakeville, M