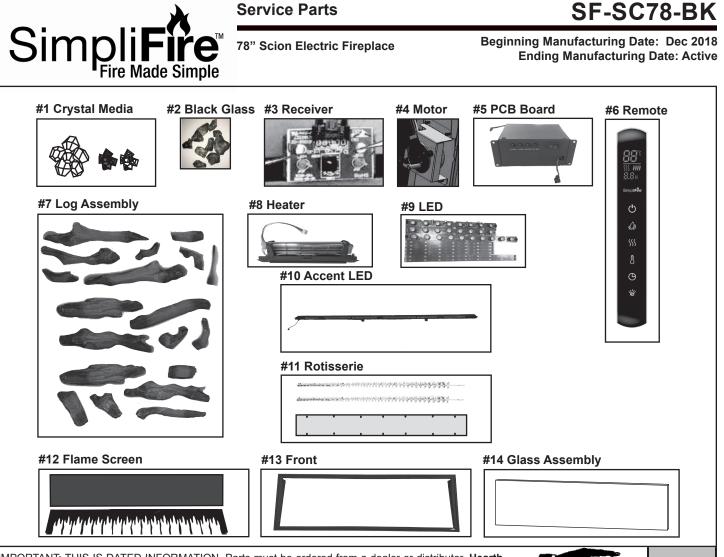

| Stocked  |
|----------|
| at Donot |

| when requ | men requesting service parts from your dealer of distributor.      |                                                 |                 | at Depot |
|-----------|--------------------------------------------------------------------|-------------------------------------------------|-----------------|----------|
| ITEM      | DESCRIPTION                                                        | COMMENTS                                        | PART NUMBER     |          |
| 1         | Crystal Media (Clear Small, Clear Large, & Black Small)            |                                                 | CRYSTAL-SCION   |          |
| 2         | Black Glass Embers                                                 |                                                 | EMBER-SCION     |          |
| 3         | Remote Receiver                                                    |                                                 | RECEIV-ALLUS-E  | Y        |
| 4         | Allusion Motor                                                     |                                                 | MOTOR-ALLUS     | Y        |
| 5         | PCB Board Assembly                                                 |                                                 | PCB-SCION       | Y        |
| 6         | Remote                                                             |                                                 | REMOT-ELECT-ALL | Y        |
| 7         | Log Assembly                                                       |                                                 | LOGS-SCION      | Y        |
| 8         | Heater Assembly                                                    | Heater & Fan                                    | HEATER-SCION    | Y        |
| 9         | LED Assembly                                                       | Emberbed &<br>Flame(Accent LED Not<br>Included) | LED-SC78        | Y        |
| 10        | Accent LED                                                         |                                                 | ACCENT-SC78     | Y        |
| 11        | Rotisserie                                                         | Rods & Cover                                    | ROTISS-SC78     | Y        |
| 12        | Flame Screen                                                       |                                                 | FLAME-SC78      |          |
| 13        | Front                                                              |                                                 | FRONT-SC78      |          |
| 14        | Glass                                                              |                                                 | GLA-SC78        |          |
|           | Reflective Panels                                                  | Qty 2 req                                       | PANELS-SCION    |          |
|           | Electric Hardware Pack (Glass Retaining Brackets and Thumb Screws) |                                                 | HDWR-LINEAR     |          |