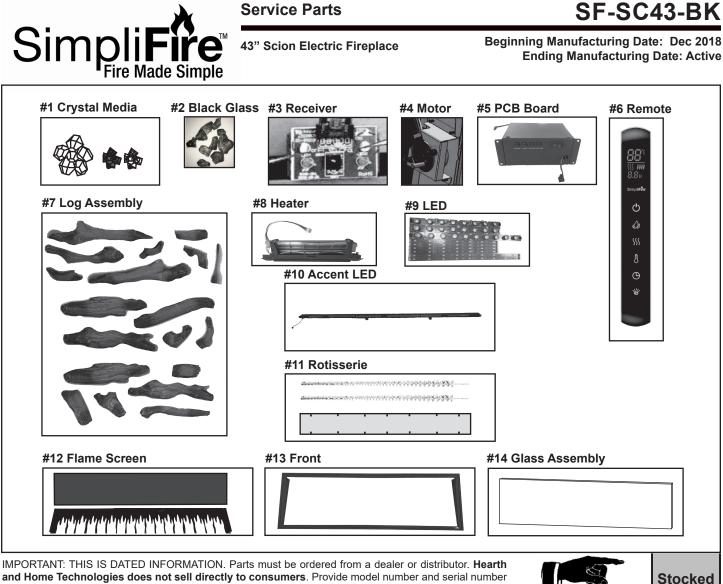

oot

| ITEM | DESCRIPTION                                                        | COMMENTS                                        | PART NUMBER     |   |
|------|--------------------------------------------------------------------|-------------------------------------------------|-----------------|---|
| 1    | Crystal Media (Clear Small, Clear Large, & Black Small)            |                                                 | CRYSTAL-SCION   |   |
| 2    | Black Glass Embers                                                 |                                                 | EMBER-SCION     |   |
| 3    | Remote Receiver                                                    |                                                 | RECEIV-ALLUS-E  | Y |
| 4    | Allusion Motor                                                     |                                                 | MOTOR-ALLUS     | Y |
| 5    | PCB Board Assembly                                                 |                                                 | PCB-SCION       | Y |
| 6    | Remote                                                             |                                                 | REMOT-ELECT-ALL | Y |
| 7    | Log Assembly                                                       |                                                 | LOGS-SCION      | Y |
| 8    | Heater Assembly                                                    | Heater & Fan                                    | HEATER-SCION    | Y |
| 9    | LED Assembly                                                       | Emberbed &<br>Flame(Accent LED Not<br>Included) | LED-SC43        | Y |
| 10   | Accent LED                                                         |                                                 | ACCENT-SC43     | Y |
| 11   | Rotisserie                                                         | Rods & Cover                                    | ROTISS-SC43     | Y |
| 12   | Flame Screen                                                       |                                                 | FLAME-SC43      |   |
| 13   | Front                                                              |                                                 | FRONT-SC43      |   |
| 14   | Glass                                                              |                                                 | GLA-SC43        |   |
|      | Reflective Panels                                                  | Qty 2 req                                       | PANELS-SCION    |   |
|      | Electric Hardware Pack (Glass Retaining Brackets and Thumb Screws) |                                                 | HDWR-LINEAR     |   |