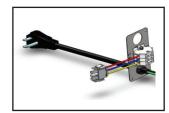

48" Allusion Electric Fireplace

**Beginning Manufacturing Date: Feb 2018 Ending Manufacturing Date: Active** 

# **#1 Crystal Media**



#### #2 Rotisserie



### #3 Receiver



#### #4 Motor



### #5 Heater



## #6 Glass



## **#7 Bracket**



### #8 Remote



#### #9 PCB Board



## **#10 Power Cord**



## #11 LED





IMPORTANT: THIS IS DATED INFORMATION. Parts must be ordered from a dealer or distributor. Hearth and Home Technologies does not sell directly to consumers. Provide model number and serial number when requesting service parts from your dealer or distributor.

|--|

| St | ock | ed |
|----|-----|----|
| at | Der | กา |

|      |                       |                          |                 | at Depot |
|------|-----------------------|--------------------------|-----------------|----------|
| ITEM | DESCRIPTION           | COMMENTS                 | PART NUMBER     |          |
| 1    | Crystal Media         |                          | CRYSTAL-ALLUS   |          |
| 2    | Rotisserie, 48"       |                          | ROTISS-ALL48    | Υ        |
| 3    | Remote R