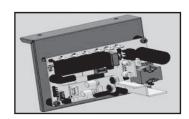

48" Allusion Electric Fireplace

**Beginning Manufacturing Date: Feb 2018 Ending Manufacturing Date: Active** 

# **#1 Crystal Media**

#### #2 Rotisserie

### #3 Receiver

#### #4 Motor

### #5 Heater

## #6 Glass

## **#7 Bracket**

#### #9 PCB Board

## #11 LED

IMPORTANT: THIS IS DATED INFORMATION. Parts must be ordered from a dealer or distributor. Hearth and Home Technologies does not sell directly to consumers. Provide model number and serial number when requesting service parts from your dealer or distributor.