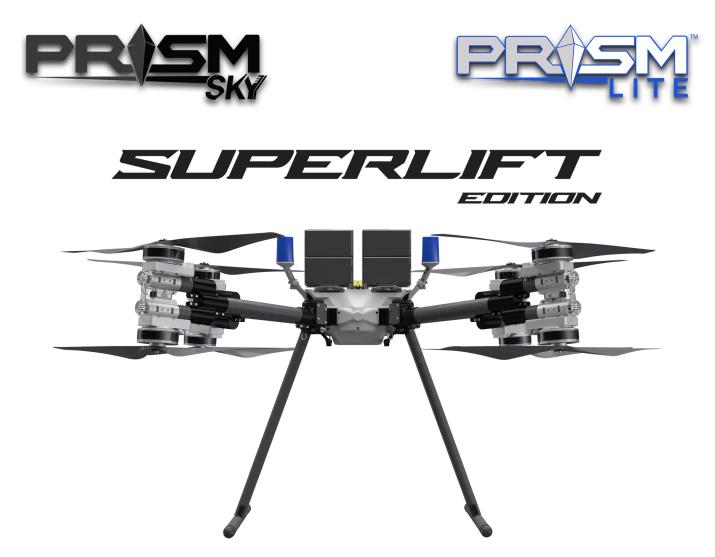

## **Superlift Edition Specifications**

AIRCRAFT WEIGHT (Airframe only, no batteries): ~42lbs AIRCRAFT WHEELBASE: 1380mm (from motor to motor diagonally) MAXIMUM PAYLOAD CAPACITY: 60lbs MAXIMUM TAKEOFF WEIGHT: 140lbs BATTERY: 4x 12s 16,000mAh FLIGHT TIME: 15-45 Minutes (Depending on Payload) PROPULSION: Coaxial X8 with 34" Propeller MAX TESTED SPEED: 45 mph CONTROL: KONTACT GCS / Futaba FMT-02 GUIDANCE: Auterion Skynode / Cube