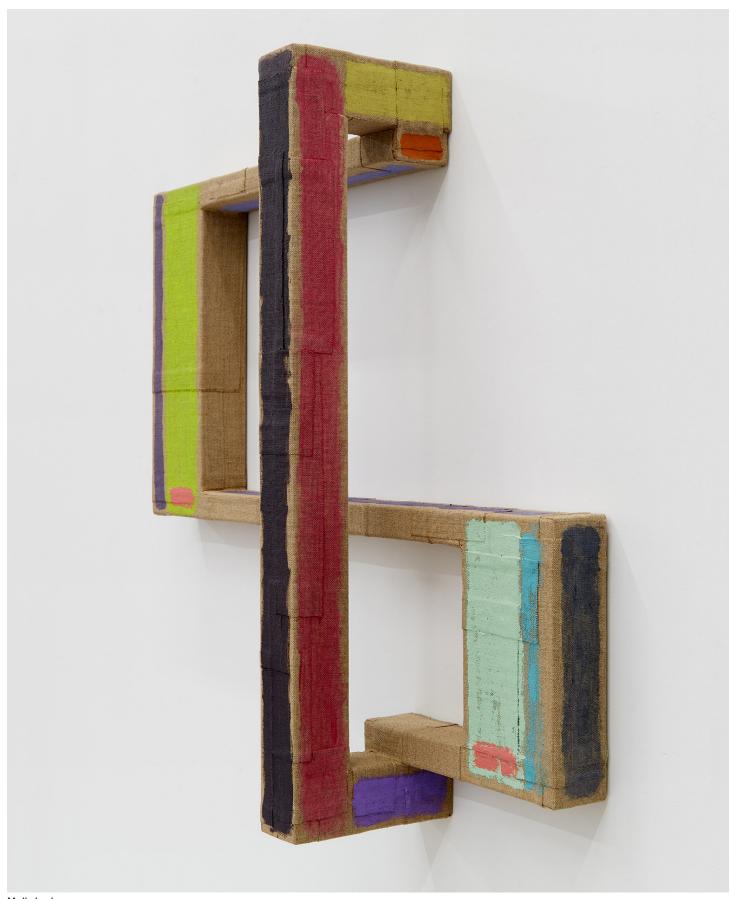

Molly Larkey Utterance 21, 2022 Steel wrapped with linen and acrylic paint 24 1/4 x 24 1/4 x 6 1/8 inches

Molly Larkey Utterance 21, 2022 Steel wrapped with linen and acrylic paint 24 1/4 x 24 1/4 x 6 1/8 inches