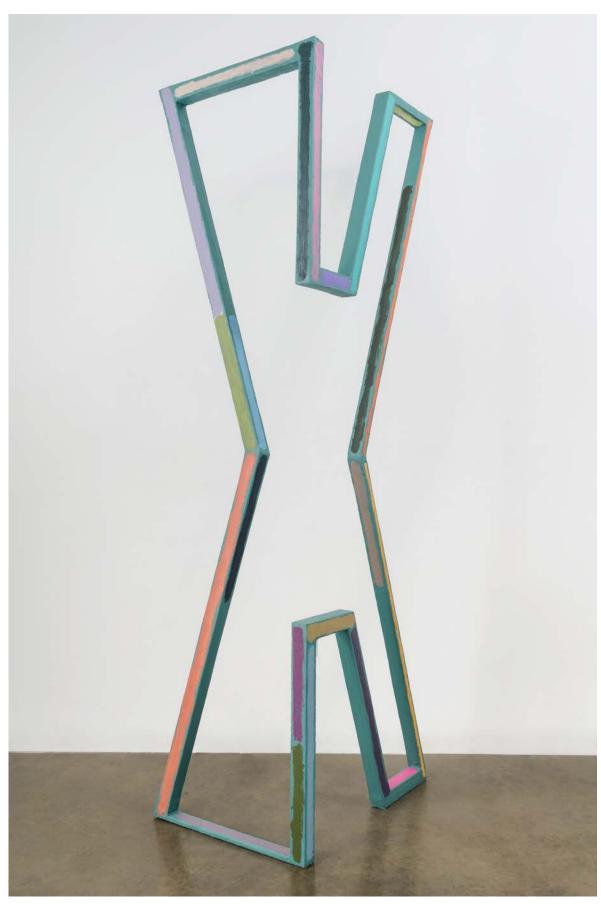

## Molly Larkey

Saturday June 10 - July 29, 2023 1705 N Kenmore Ave., Los Angeles CA 90027

The Not Yet (Signal 20), 2022 Mild steel, stucco and acrylic paint 95.5 x 41 x 31.5 inches

Michael Felix is pleased to announce an exhibition of recent artworks by Los Angeles-based artist Molly Larkey. From a studio practice grounded in sculpture, Larkey shows eight pieces. Four represent her signature bodies of work (Utterances, The Not Yet, Beginners) and four are from new series (Cyborgs, a Seed a Spark, This is a Performance). While each piece asserts itself with unique characteristics of scale and composition, rhythms of color and materiality unite the presentation. Stucco, welded metal, and paint—all materials that have associations ranging from the construction of fences and dwellings to the creation of fine art—serve as agents for an exploration of multiplicities, with a synesthetic approach that invites embodied reflection by the viewer.

In The Not Yet, a tall freestanding sculpture initially appears to articulate the letter K; when viewed from another angle, it approaches the letter X. In subsequent views, it eludes linguistic legibility entirely and instead resolves into painterly compositions that shift as the viewer moves. In another nod to Larkey's interest in non-binaries, all of the wall mounted artworks can hang in one of four orientations, without a dominant view. With these works, Larkey creates vehicles for exploring identity and pushing the boundaries of language, encouraging embodied reflection on the potential for transformation.

Molly Larkey Beginners 11, 2023 Steel, stucco and acrylic 24 x 24 x 5 inches

Molly Larkey The Not Yet (Signal 20), 2022 Mild steel, stucco and acrylic paint 95.5 x 41 x 31.5 inches

Molly Larkey The Not Yet (Signal 20), 2022 Mild steel, stucco and acrylic paint 95.5 x 41 x 31.5 inches