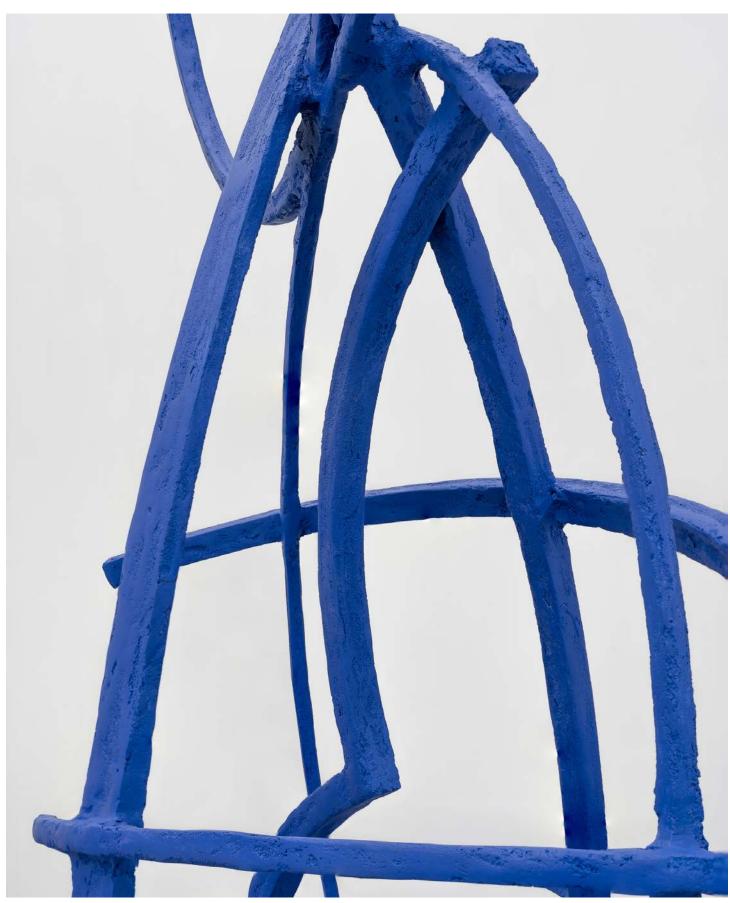

In The Not Yet, a tall freestanding sculpture initially appears to articulate the letter K; when viewed from another angle, it approaches the letter X. In subsequent views, it eludes linguistic legibility entirely and instead resolves into painterly compositions that shift as the viewer moves. In another nod to Larkey's interest in non-binaries, all of the wall mounted artworks can hang in one of four orientations, without a dominant view. With these works, Larkey creates vehicles for exploring identity and pushing the boundaries of language, encouraging embodied reflection on the potential for transformation.

Molly Larkey Beginners 11, 2023 Steel, stucco and acrylic 24 x 24 x 5 inches

Molly Larkey The Not Yet (Signal 20), 2022 Mild steel, stucco and acrylic paint 95.5 x 41 x 31.5 inches

Molly Larkey The Not Yet (Signal 20), 2022 Mild steel, stucco and acrylic paint 95.5 x 41 x 31.5 inches