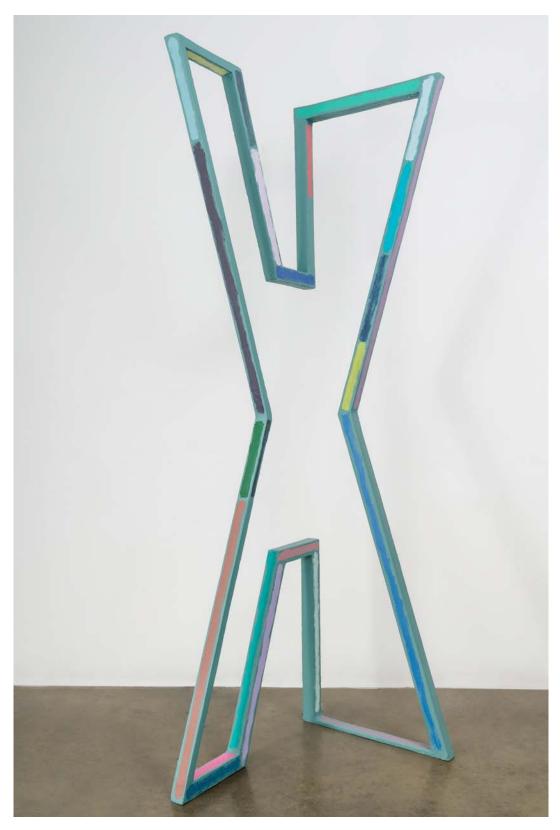

## Molly Larkey

Saturday June 10 - July 29, 2023 1705 N Kenmore Ave., Los Angeles CA 90027

The Not Yet (Signal 20), 2022 Mild steel, stucco and acrylic paint 95.5 x 41 x 31.5 inches

Michael Felix is pleased to announce an exhibition of recent artworks by Los Angeles-based artist Molly Larkey. From a studio practice grounded in sculpture, Larkey shows eight pieces. Four represent her signature bodies of work (Utterances, The Not Yet, Beginners) and four are from new series (Cyborgs, a Seed a Spark, This is a Performance). While each piece asserts itself with unique characteristics of scale and composition, rhythms of color and materiality unite the presentation. Stucco, welded metal, and paint—all materials that have associations ranging from the construction of fences and dwellings to the creation of fine art—serve as agents for an exploration of multiplicities, with a synesthetic approach that invites embodied reflection by the viewer.

In The Not Yet, a tall freestanding sculpture initially appears to articulate the letter K; when viewed from another angle, it approaches the letter X. In subsequent views, it eludes linguistic legibility entirely and instead resolves into painterly compositions that shift as the viewer moves. In another nod to Larkey's interest in non-binaries, all of the wall mounted artworks can hang in one of four orientations, without a dominant view. With these works, Larkey creates vehicles for exploring identity and pushing the boundaries of language, encouraging embodied reflection on the potential for transformation.

Molly Larkey Beginners 11, 2023 Steel, stucco and acrylic 24 x 24 x 5 inches

Molly Larkey The Not Yet (Signal 20), 2022 Mild steel, stucco and acrylic paint 95.5 x 41 x 31.5 inches

Molly Larkey The Not Yet (Signal 20), 2022 Mild steel, stucco and acrylic paint 95.5 x 41 x 31.5 inches