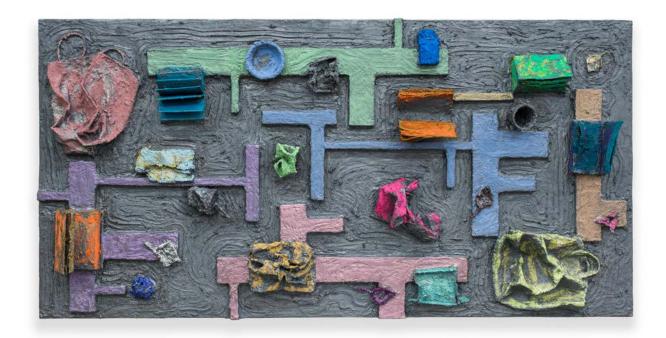

Molly Larkey Cyborg Face 3, 2023 Steel, stucco, and acrylic paint on panel 24 x 24 x 5 inches

Molly Larkey Cyborg Face 3, 2023 Steel, stucco, and acrylic paint on panel 24 x 24 x 5 inches

Molly Larkey
This is a performance 1, 2023
Steel, wood, stucco, acrylic paint and found objects
48 1/4 x 96 1/4 x 1.25 inches

Molly Larkey Cyborg 2, 2023 Mild steel, stucco and acrylic paint 94.5 x 10 x 10 inches

Molly Larkey Cyborg 2, 2023 Mild steel, stucco and acrylic paint 94.5 x 10 x 10 inches

Molly Larkey Cyborg Painting (Togetherness 18), 2022 Stucco, acrylic, flashe on panel 48 x 60 1/4 x 2 1/2 inches