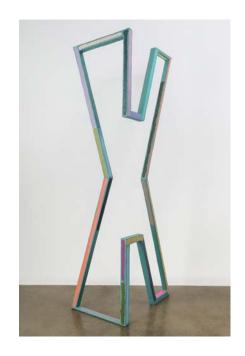

In The Not Yet, a tall freestanding sculpture initially appears to articulate the letter K; when viewed from another angle, it approaches the letter X. In subsequent views, it eludes linguistic legibility entirely and instead resolves into painterly compositions that shift as the viewer moves. In another nod to Larkey's interest in non-binaries, all of the wall mounted artworks can hang in one of four orientations, without a dominant view. With these works, Larkey creates vehicles for exploring identity and pushing the boundaries of language, encouraging embodied reflection on the potential for transformation.

Molly Larkey Beginners 11, 2023 Steel, stucco and acrylic 24 x 24 x 5 inches

Molly Larkey The Not Yet (Signal 20), 2022 Mild steel, stucco and acrylic paint 95.5 x 41 x 31.5 inches

Molly Larkey The Not Yet (Signal 20), 2022 Mild steel, stucco and acrylic paint 95.5 x 41 x 31.5 inches