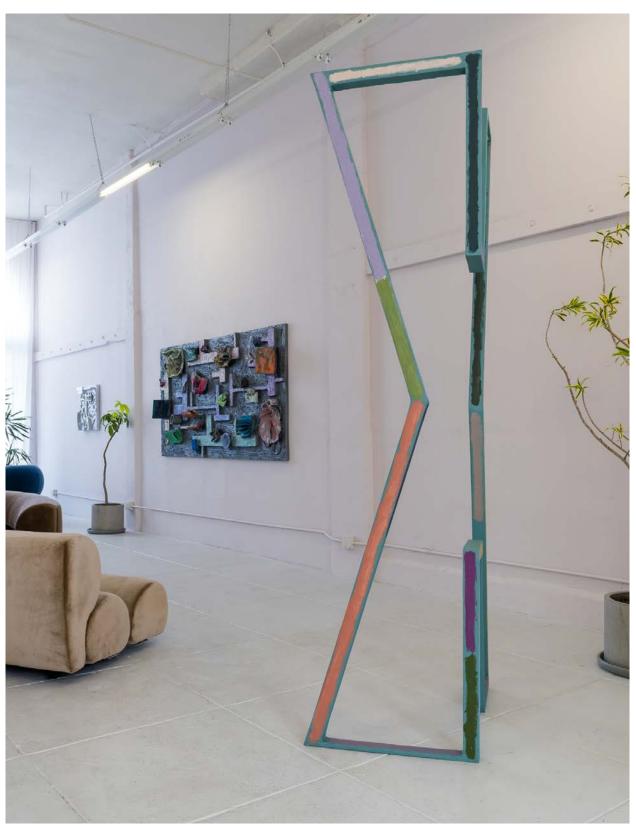

In The Not Yet, a tall freestanding sculpture initially appears to articulate the letter K; when viewed from another angle, it approaches the letter X. In subsequent views, it eludes linguistic legibility entirely and instead resolves into painterly compositions that shift as the viewer moves. In another nod to Larkey's interest in non-binaries, all of the wall mounted artworks can hang in one of four orientations, without a dominant view. With these works, Larkey creates vehicles for exploring identity and pushing the boundaries of language, encouraging embodied reflection on the potential for transformation.

Molly Larkey Beginners 11, 2023 Steel, stucco and acrylic 24 x 24 x 5 inches

Molly Larkey The Not Yet (Signal 20), 2022 Mild steel, stucco and acrylic paint 95.5 x 41 x 31.5 inches

Molly Larkey The Not Yet (Signal 20), 2022 Mild steel, stucco and acrylic paint 95.5 x 41 x 31.5 inches