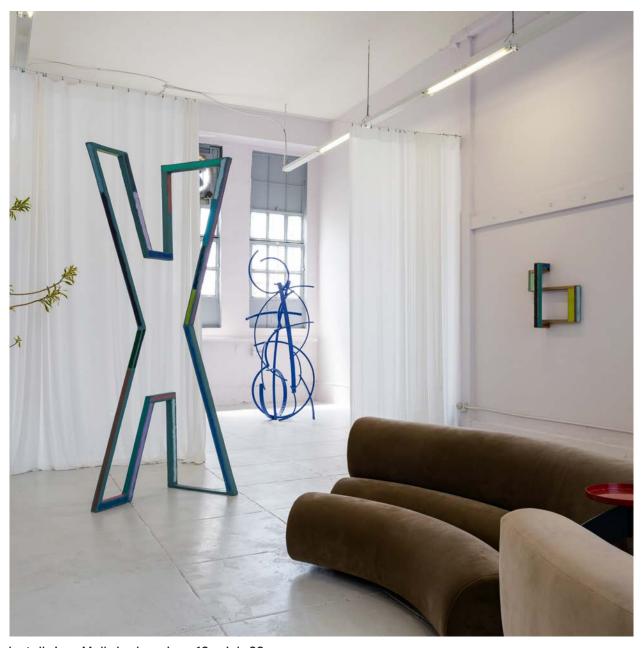

In The Not Yet, a tall freestanding sculpture initially appears to articulate the letter K; when viewed from another angle, it approaches the letter X. In subsequent views, it eludes linguistic legibility entirely and instead resolves into painterly compositions that shift as the viewer moves. In another nod to Larkey's interest in non-binaries, all of the wall mounted artworks can hang in one of four orientations, without a dominant view. With these works, Larkey creates vehicles for exploring identity and pushing the boundaries of language, encouraging embodied reflection on the potential for transformation.

Molly Larkey A seed a spark 2, 2023 Mild steel, stucco and acrylic paint 87 x 40 x 30 inches

Molly Larkey A seed a spark 2, 2023 Mild steel, stucco and acrylic paint 87 x 40 x 30 inches

Install view: Molly Larkey, June 10 - July 29

Install view: Molly Larkey, June 10 - July 29

Install view: Molly Larkey, June 10 - July 29

Install view: Molly Larkey, June 10 - July 29

Install view: Molly Larkey, June 10 - July 29

Install view: Molly Larkey, June 10 - July 29