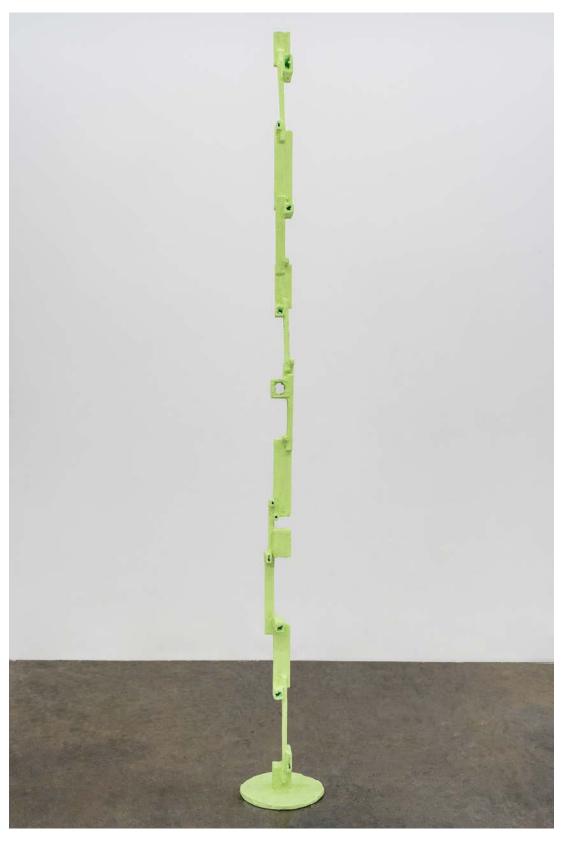

Molly Larkey Cyborg 2, 2023 Mild steel, stucco and acrylic paint 94.5 x 10 x 10 inches

Molly Larkey Cyborg 2, 2023 Mild steel, stucco and acrylic paint 94.5 x 10 x 10 inches

Molly Larkey Cyborg Painting (Togetherness 18), 2022 Stucco, acrylic, flashe on panel 48 x 60 1/4 x 2 1/2 inches