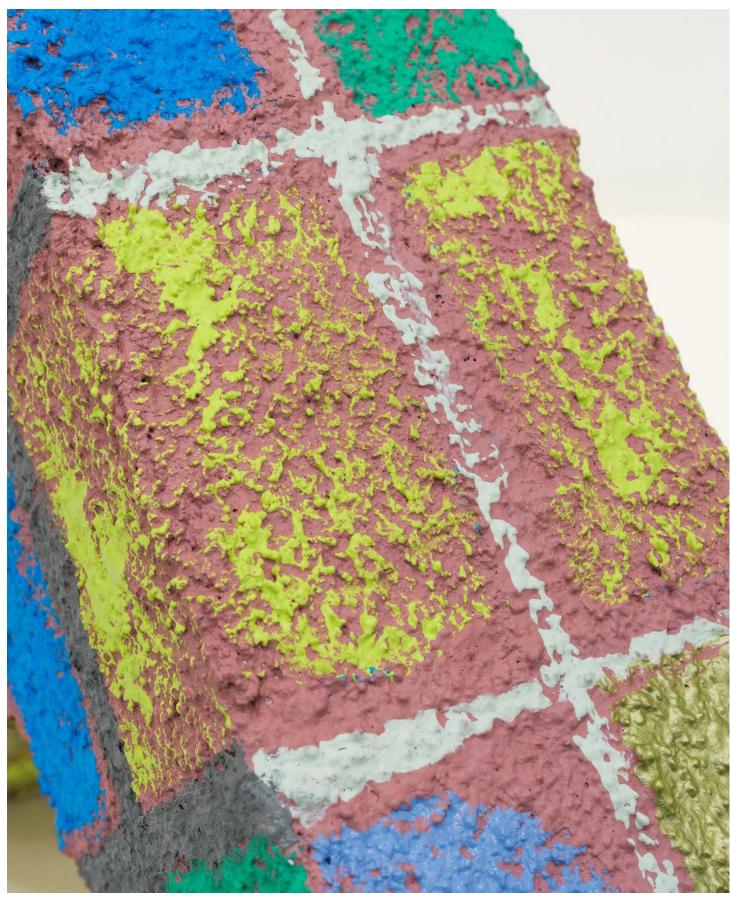

Molly Larkey Beginners 11, 2023 Steel, stucco and acrylic 24 x 24 x 5 inches

Molly Larkey The Not Yet (Signal 20), 2022 Mild steel, stucco and acrylic paint 95.5 x 41 x 31.5 inches

Molly Larkey The Not Yet (Signal 20), 2022 Mild steel, stucco and acrylic paint 95.5 x 41 x 31.5 inches