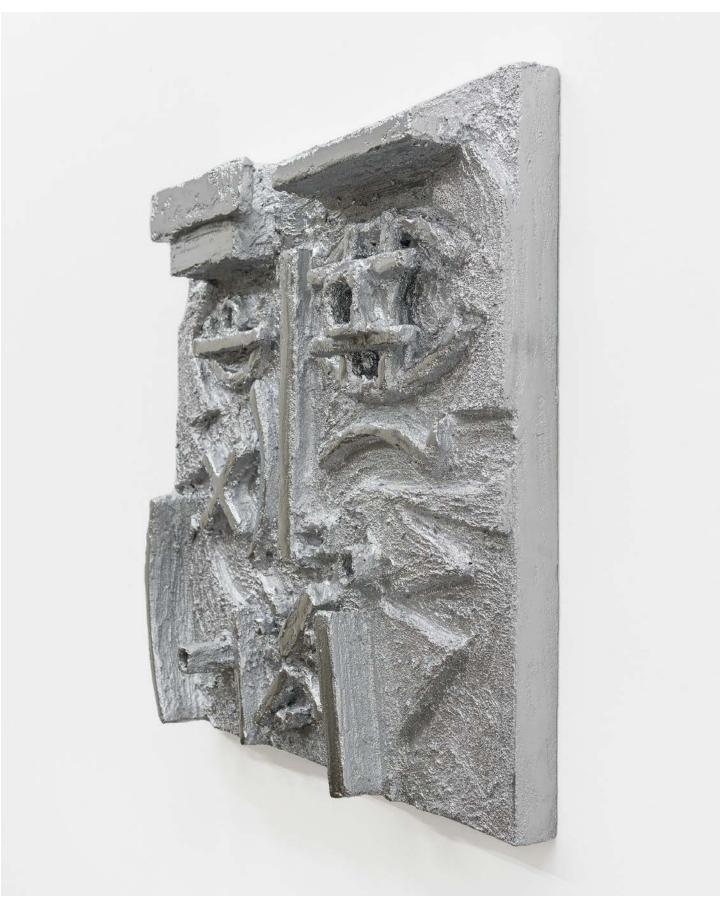

In The Not Yet, a tall freestanding sculpture initially appears to articulate the letter K; when viewed from another angle, it approaches the letter X. In subsequent views, it eludes linguistic legibility entirely and instead resolves into painterly compositions that shift as the viewer moves. In another nod to Larkey's interest in non-binaries, all of the wall mounted artworks can hang in one of four orientations, without a dominant view. With these works, Larkey creates vehicles for exploring identity and pushing the boundaries of language, encouraging embodied reflection on the potential for transformation.

Molly Larkey Beginners 11, 2023 Steel, stucco and acrylic 24 x 24 x 5 inches

Molly Larkey The Not Yet (Signal 20), 2022 Mild steel, stucco and acrylic paint 95.5 x 41 x 31.5 inches

Molly Larkey The Not Yet (Signal 20), 2022 Mild steel, stucco and acrylic paint 95.5 x 41 x 31.5 inches