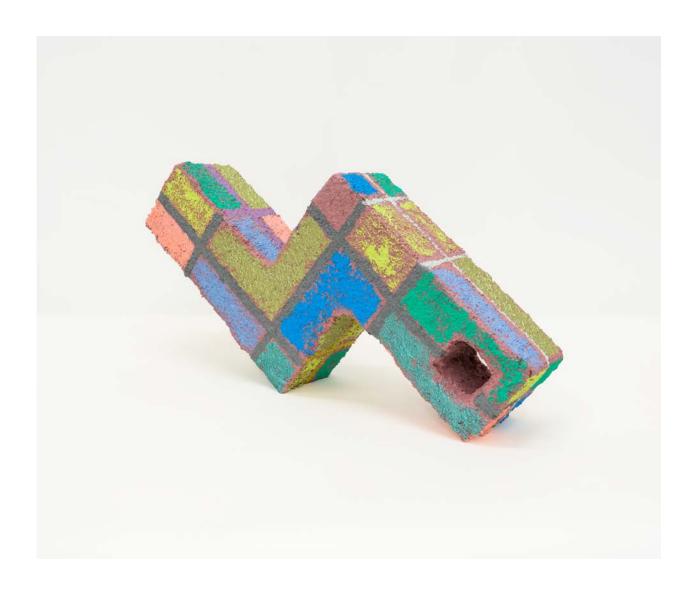

Molly Larkey Beginners 11, 2023 Steel, stucco and acrylic 24 x 24 x 5 inches

Molly Larkey The Not Yet (Signal 20), 2022 Mild steel, stucco and acrylic paint 95.5 x 41 x 31.5 inches

Molly Larkey The Not Yet (Signal 20), 2022 Mild steel, stucco and acrylic paint 95.5 x 41 x 31.5 inches