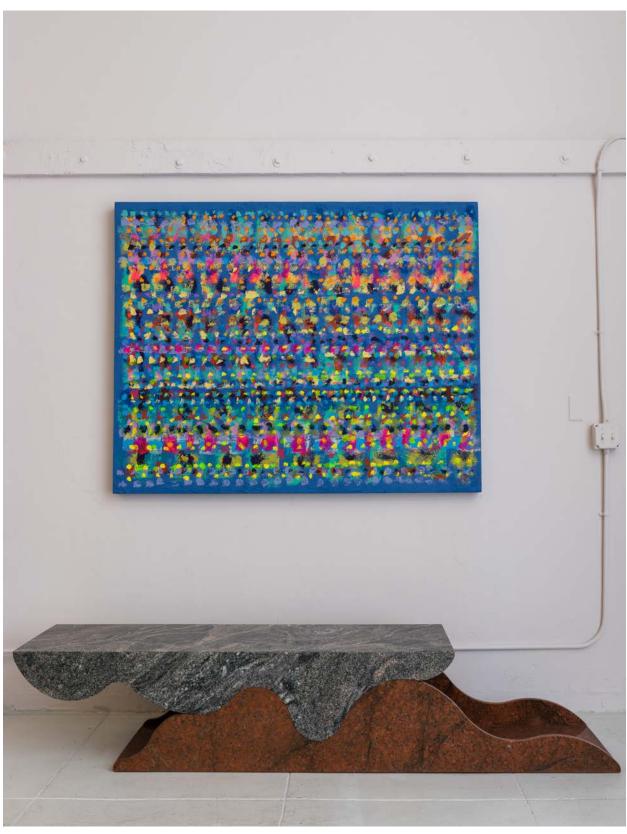

Molly Larkey Cyborg 2, 2023 Mild steel, stucco and acrylic paint 94.5 x 10 x 10 inches

Molly Larkey Cyborg 2, 2023 Mild steel, stucco and acrylic paint 94.5 x 10 x 10 inches

Molly Larkey Cyborg Painting (Togetherness 18), 2022 Stucco, acrylic, flashe on panel 48 x 60 1/4 x 2 1/2 inches