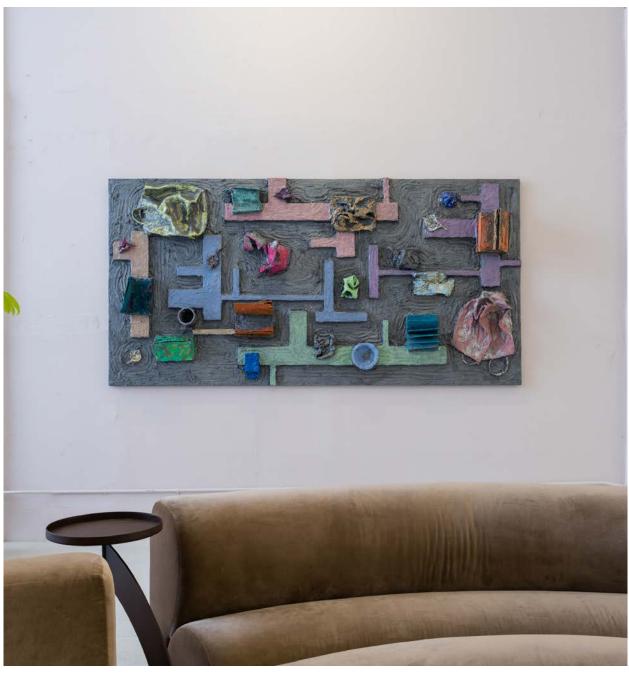

Molly Larkey Cyborg Face 3, 2023 Steel, stucco, and acrylic paint on panel 24 x 24 x 5 inches

Molly Larkey Cyborg Face 3, 2023 Steel, stucco, and acrylic paint on panel 24 x 24 x 5 inches

Molly Larkey
This is a performance 1, 2023
Steel, wood, stucco, acrylic paint and found objects
48 1/4 x 96 1/4 x 1.25 inches

Molly Larkey Cyborg 2, 2023 Mild steel, stucco and acrylic paint 94.5 x 10 x 10 inches

Molly Larkey Cyborg 2, 2023 Mild steel, stucco and acrylic paint 94.5 x 10 x 10 inches

Molly Larkey Cyborg Painting (Togetherness 18), 2022 Stucco, acrylic, flashe on panel 48 x 60 1/4 x 2 1/2 inches