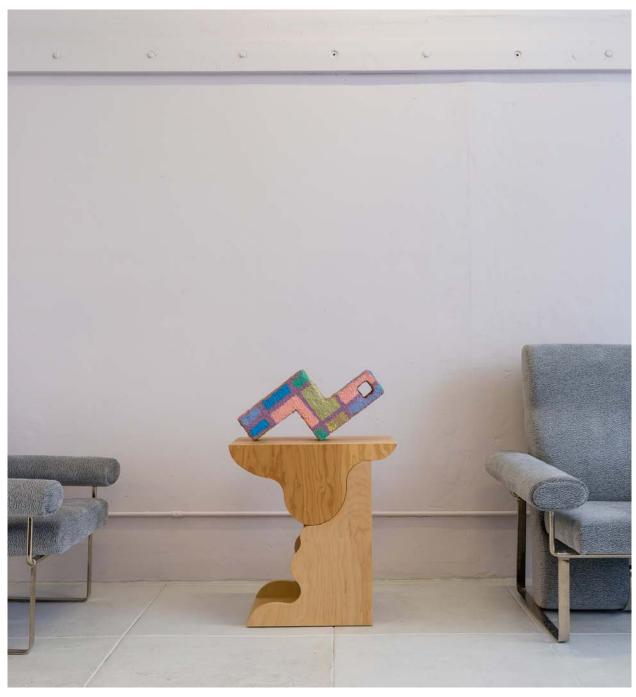

Molly Larkey Cyborg Face 3, 2023 Steel, stucco, and acrylic paint on panel 24 x 24 x 5 inches

Molly Larkey Cyborg Face 3, 2023 Steel, stucco, and acrylic paint on panel 24 x 24 x 5 inches

Molly Larkey
This is a performance 1, 2023
Steel, wood, stucco, acrylic paint and found objects
48 1/4 x 96 1/4 x 1.25 inches