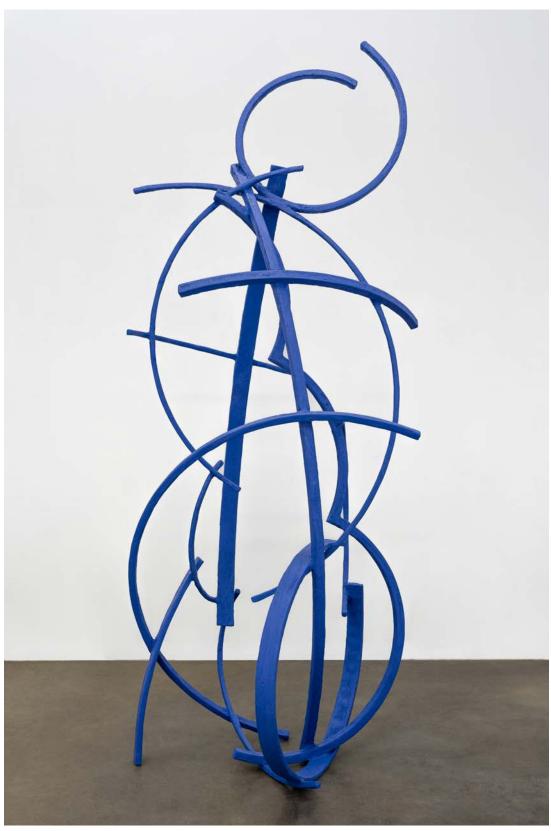

In The Not Yet, a tall freestanding sculpture initially appears to articulate the letter K; when viewed from another angle, it approaches the letter X. In subsequent views, it eludes linguistic legibility entirely and instead resolves into painterly compositions that shift as the viewer moves. In another nod to Larkey's interest in non-binaries, all of the wall mounted artworks can hang in one of four orientations, without a dominant view. With these works, Larkey creates vehicles for exploring identity and pushing the boundaries of language, encouraging embodied reflection on the potential for transformation.

Molly Larkey Beginners 11, 2023 Steel, stucco and acrylic 24 x 24 x 5 inches

Molly Larkey The Not Yet (Signal 20), 2022 Mild steel, stucco and acrylic paint 95.5 x 41 x 31.5 inches

Molly Larkey The Not Yet (Signal 20), 2022 Mild steel, stucco and acrylic paint 95.5 x 41 x 31.5 inches