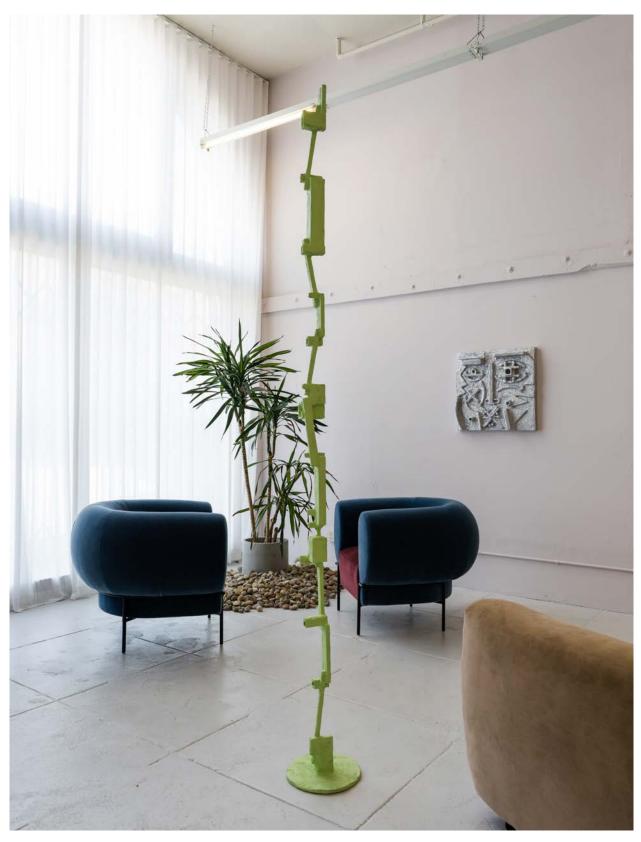

Molly Larkey Cyborg 2, 2023 Mild steel, stucco and acrylic paint 94.5 x 10 x 10 inches

Molly Larkey Cyborg 2, 2023 Mild steel, stucco and acrylic paint 94.5 x 10 x 10 inches

Molly Larkey Cyborg Painting (Togetherness 18), 2022 Stucco, acrylic, flashe on panel 48 x 60 1/4 x 2 1/2 inches

Install view: Molly Larkey, June 10 - July 29

Install view: Molly Larkey, June 10 - July 29

Install view: Molly Larkey, June 10 - July 29

Install view: Molly Larkey, June 10 - July 29

Install view: Molly Larkey, June 10 - July 29