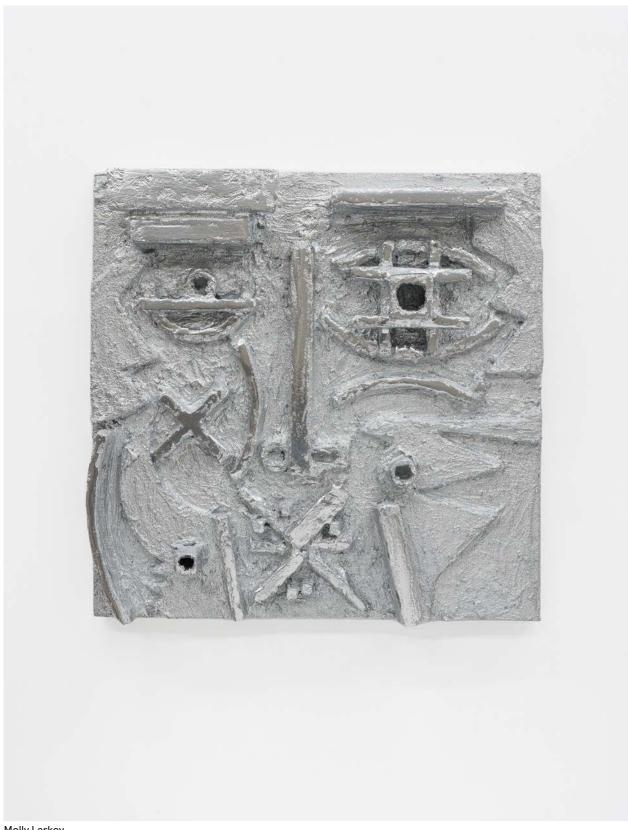

Molly Larkey Cyborg Face 3, 2023 Steel, stucco, and acrylic paint on panel 24 x 24 x 5 inches

Molly Larkey Cyborg Face 3, 2023 Steel, stucco, and acrylic paint on panel 24 x 24 x 5 inches

Molly Larkey
This is a performance 1, 2023
Steel, wood, stucco, acrylic paint and found objects
48 1/4 x 96 1/4 x 1.25 inches