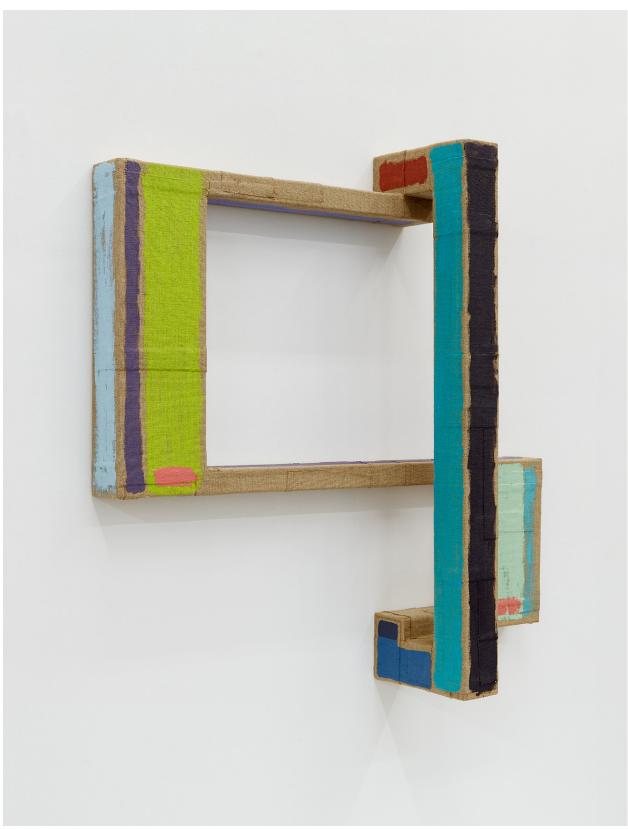

Molly Larkey Utterance 21, 2022 Steel wrapped with linen and acrylic paint 24 1/4 x 24 1/4 x 6 1/8 inches

Molly Larkey Utterance 21, 2022 Steel wrapped with linen and acrylic paint 24 1/4 x 24 1/4 x 6 1/8 inches