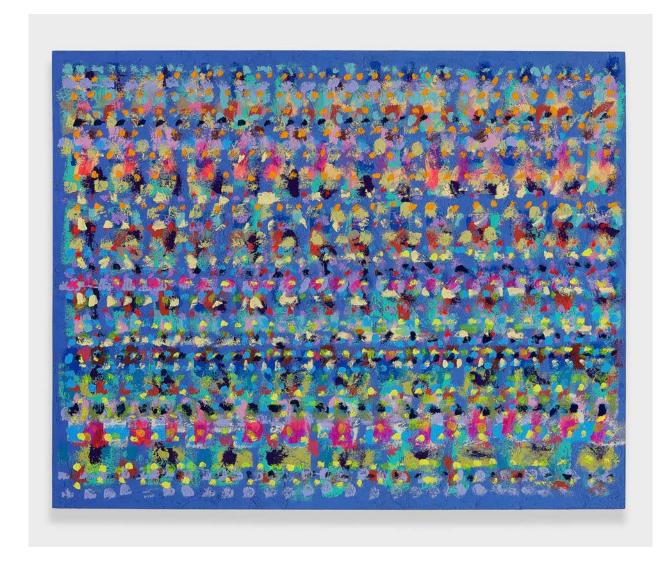

Molly Larkey Cyborg 2, 2023 Mild steel, stucco and acrylic paint 94.5 x 10 x 10 inches

Molly Larkey Cyborg 2, 2023 Mild steel, stucco and acrylic paint 94.5 x 10 x 10 inches

Molly Larkey Cyborg Painting (Togetherness 18), 2022 Stucco, acrylic, flashe on panel 48 x 60 1/4 x 2 1/2 inches