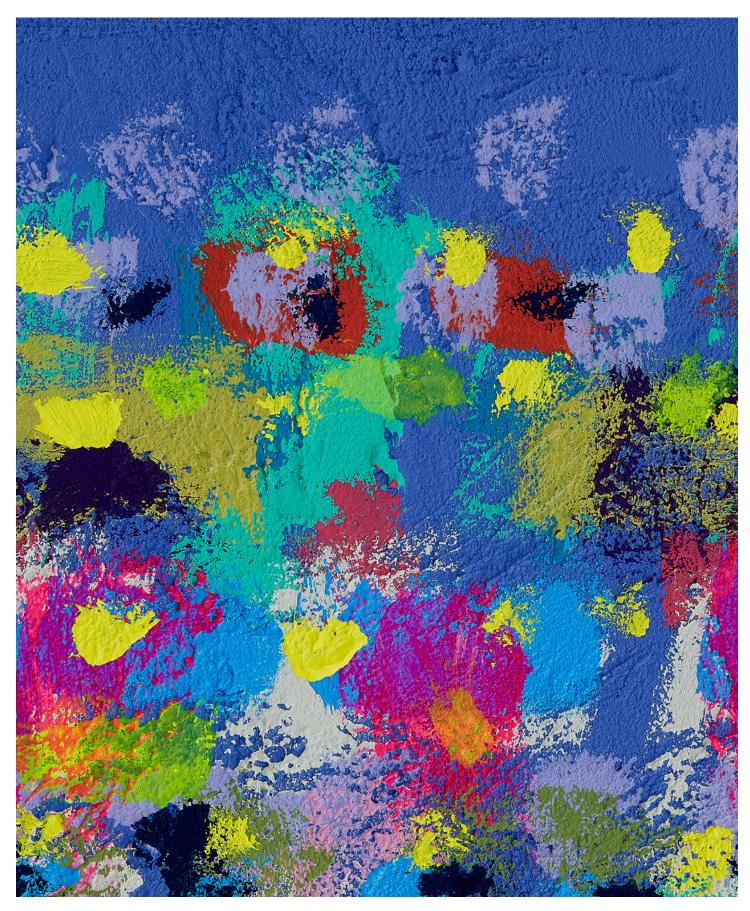

Molly Larkey Cyborg 2, 2023 Mild steel, stucco and acrylic paint 94.5 x 10 x 10 inches

Molly Larkey Cyborg 2, 2023 Mild steel, stucco and acrylic paint 94.5 x 10 x 10 inches

Molly Larkey Cyborg Painting (Togetherness 18), 2022 Stucco, acrylic, flashe on panel 48 x 60 1/4 x 2 1/2 inches