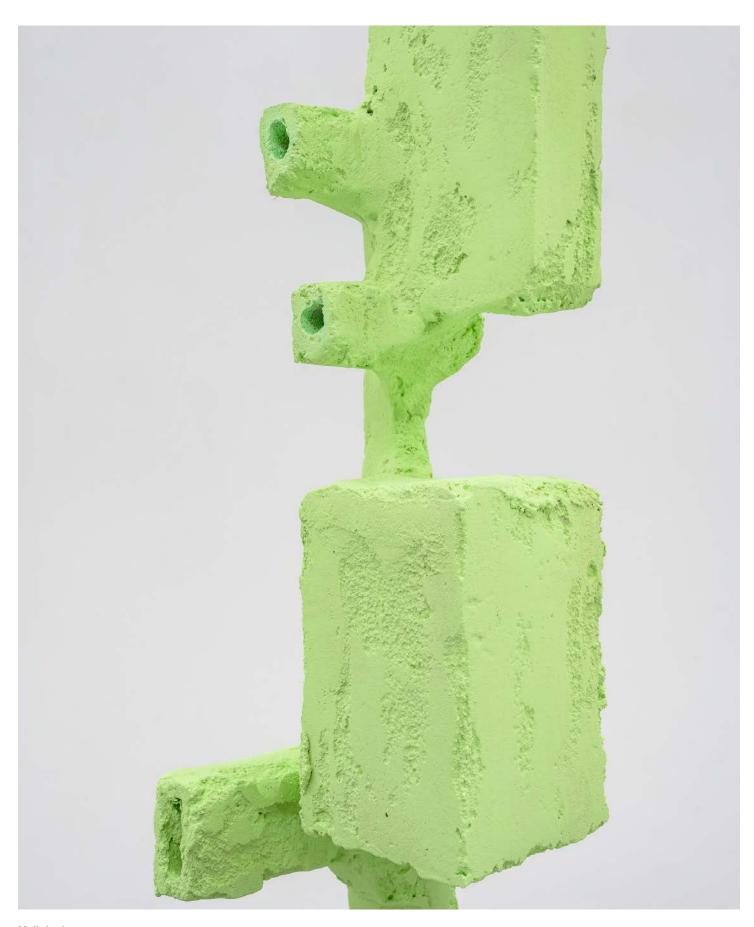

Molly Larkey Cyborg 2, 2023 Mild steel, stucco and acrylic paint 94.5 x 10 x 10 inches

Molly Larkey Cyborg 2, 2023 Mild steel, stucco and acrylic paint 94.5 x 10 x 10 inches

Molly Larkey Cyborg Painting (Togetherness 18), 2022 Stucco, acrylic, flashe on panel 48 x 60 1/4 x 2 1/2 inches

Molly Larkey A seed a spark 2, 2023 Mild steel, stucco and acrylic paint 87 x 40 x 30 inches

Molly Larkey A seed a spark 2, 2023 Mild steel, stucco and acrylic paint 87 x 40 x 30 inches

Install view: Molly Larkey, June 10 - July 29