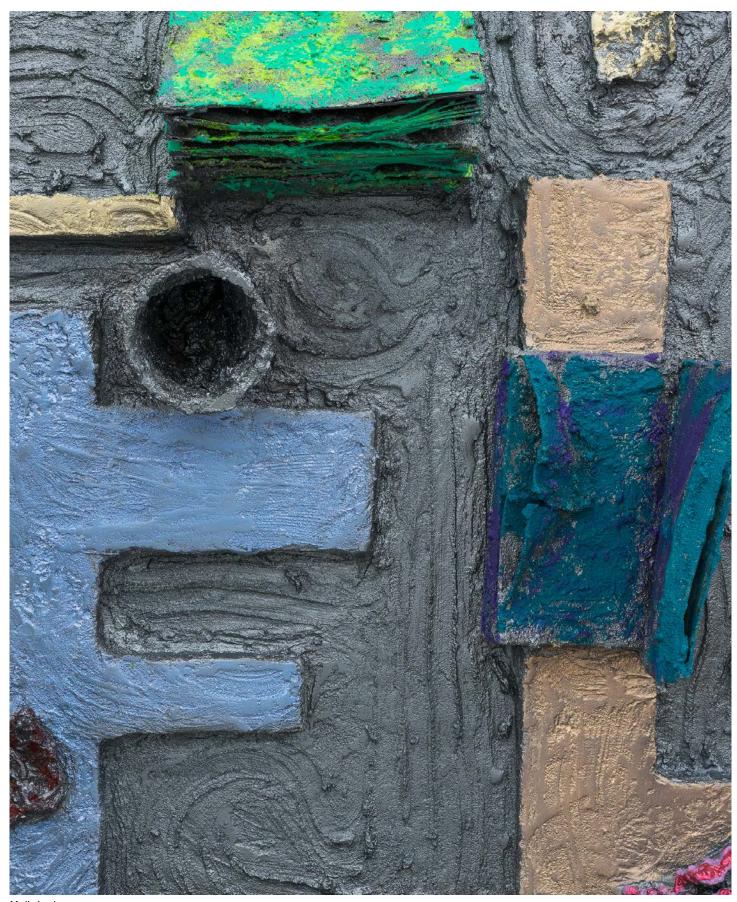

Molly Larkey Cyborg 2, 2023 Mild steel, stucco and acrylic paint 94.5 x 10 x 10 inches

Molly Larkey Cyborg 2, 2023 Mild steel, stucco and acrylic paint 94.5 x 10 x 10 inches

Molly Larkey Cyborg Painting (Togetherness 18), 2022 Stucco, acrylic, flashe on panel 48 x 60 1/4 x 2 1/2 inches