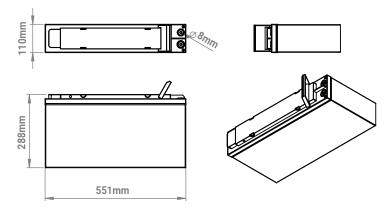

# OCBLS12-160 Dimensions

| SPECIFICATIONS                        | Model: OCBLS12-160     |
|---------------------------------------|------------------------|
| Voltage                               | 12.8V                  |
| Capacity                              | 160Ah (2048Wh)         |
| Charge Voltage                        | 14.4V - 14.6V          |
| Charging Current                      | 8A-32A                 |
| Fast Charging Current                 | 50A (150A Max.)        |
| Discharge Current                     | 150A (Continuous)      |
| Peak Discharge Current                | 766A(120ms) / 450A(3S) |
| Low / High Voltage Cut Off Protection | Low <10V / High >14.8V |
| Charge Temperature                    | 0°C to 50°C            |
| Operating / Discharge Temperature     | -20°C to 60°C          |
| Terminal Size                         | M8 (7-9 Nm Torque)     |
| Dimensions                            | 551 x 110 x 288mm      |
| Weight                                | 15kg                   |

Desconstructed view of 12.8V 100Ah model shown