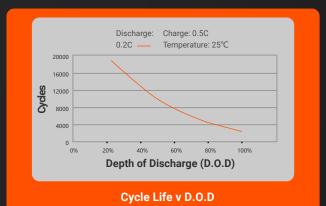

#### Long Life

With a service life of up to 10 years and a massive 3000+ cycles @ 80% Depth of Discharge.