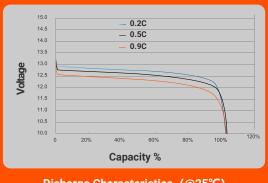

Charge Characteristics (0.5C @25°C)

Disharge Characteristics (@25°C)

Over Charge Protection. Over Discharge Protection. Short Circuit Protection.