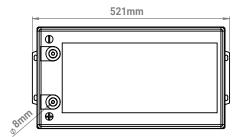

imes.



#### Lighter

Lithium has a higher energy density to weight ratio than traditional lead acid batteries.



### **Total Cost of Ownership**

Your cost per cycle is significantly smaller when compared to lead acid batteries.



#### Recyclable

Easily recycled by dropping off at any approved Lithium recycling station.



#### **Inbuilt Safety**

You and your battery are protected 24/7 by the internal Active Battery Management System.



#### **Ozzie Lithium**

Our cell manufacturing partner sources Australian Lithium.

### **Technical Support**

Please call our hotline if you have any questions or need any support with the product. We are here to take your call.

Zylux Energy Pty. Ltd.

Hours: Monday to Friday 9.00am - 5.00pm

**Phone:** (03) 9482 2203 **Email:** info@zylux.com.au







| <b>Battery Specifications Continued</b> |                           |
|-----------------------------------------|---------------------------|
| IP rating                               | IP65                      |
| Case material                           | Flame retardant ABS       |
| Cell Type                               | Cylindrical LiFePO4       |
| BMS protection                          | Over charge, Over         |
| (See User Manual for details)           | discharge, Over current,  |
|                                         | Over temp, Short, Balance |
| Self Discharge                          | Less than 3% per month    |
| Charge Efficiency                       | 100% @ 0.2C               |
| Discharge Efficiency                    | 98-100% @ 1C              |
|