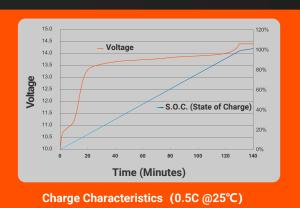

| JUST SMARTER 24 7 36V 100Ah DEEP CYCLE Lithium (LifePO4) Battery  Yang Margany |                   |
|--------------------------------------------------------------------------------|-------------------|
| SPECIFICATIONS                                                                 | Model: OCBL36-100 |
| Voltage                                                                        | 36V               |
| Capacity                                                                       | 100Ah (3600Wh)    |
| Charge Voltage                                                                 | 43.2V - 43.8V     |
| Charging Current                                                               | 5-25A             |