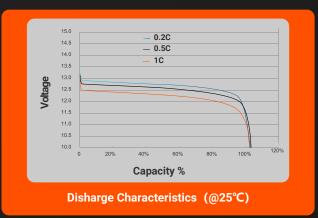

**Phone:** (03) 9482 2203 **Email:** info@zylux.com.au

| <b>Battery Specifications Continued</b> |                           |
|-----------------------------------------|---------------------------|
| IP rating                               | IP65                      |
| Case material                           | Flame retardant ABS       |
| Cell Type                               | Cylindrical LiFePO4       |
| BMS protection                          | Over charge, Over         |
| (See User Manual for details)           | discharge, Over current,  |
|                                         | Over temp, Short, Balance |
| Self Discharge                          | Less than 3% per month    |
| Charge Efficiency                       | 100% @ 0.2C               |
| Discharge Efficiency                    | 98-100% @ 1C              |
| Warranty                                | 5 Years                   |
| Certifications                          | UL1642 (Cell)             |
|                                         | IEC62133 (Cell)           |
|                                         | IEC62619 (Cell)           |
|                                         | CE (Pack)                 |
|                                         | ROHS (Cell)               |
| Shipping Certification                  | UN38.3 (Cell / Pack)      |
|                                         |                           |