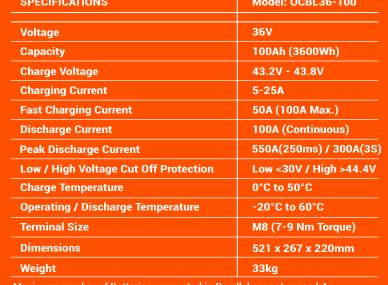

| JUST SMARTER 24 7 36V 100Ah DEEP CYCLE Lithium (LifePO4) Battery  Yang Margany |                   |
|--------------------------------------------------------------------------------|-------------------|
| SPECIFICATIONS                                                                 | Model: OCBL36-100 |
| Voltage                                                                        | 36V               |
| Capacity                                                                       | 100Ah (3600Wh)    |
| Charge Voltage                                                                 | 43.2V - 43.8V     |
| Charging Current                                                               | 5-25A             |