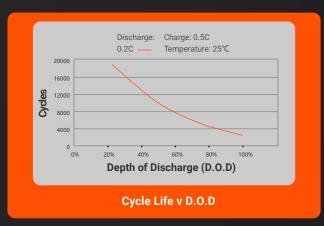

Over Charge Protection. Over Discharge Protection. Short Circuit Protection.

Long Cycle Life. 3000+ Cycles @ 80% D.O.D.

This battery includes an Intelligent Battery Management System (BMS). The BMS will monitor and help prevent over charge, over discharge, over current and short circuit. It also ensures internal cells are equally balanced and maintained for maximum performance.

#### **Long Life**

With a service life of up to 10 years and a massive 3000+ cycles @ 80% Depth of Discharge.