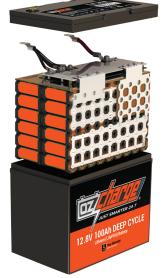

ance |
| Self Discharge                          | Less than 3% per month    |
| Charge Efficiency                       | 100% @ 0.2C               |
| Discharge Efficiency                    | 98-100% @ 1C              |
| Warranty                                | 5 Years                   |
| Certifications                          | UL1642 (Cell)             |
|                                         | IEC62133 (Cell)           |
|                                         | IEC62619 (Cell)           |
|                                         | CE (Pack)                 |
|                                         | ROHS (Cell)               |
| Shipping Certification                  | UN38.3 (Cell / Pack)      |
|                                         |                           |













Desconstructed view of 12.8V 100Ah model shown

www.ozcharge.com.au