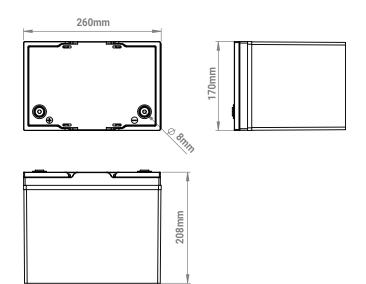

## OCBL12-80 Dimensions

| Battery Specifications Continued |                           |  |
|----------------------------------|---------------------------|--|
| IP rating                        | IP65                      |  |
| Case material                    | Flame retardant ABS       |  |
| Cell Type                        | Cylindrical LiFePO4       |  |
| BMS protection                   | Over charge, Over         |  |
| (See User Manual for details)    | discharge, Over current,  |  |
|                                  | Over temp, Short, Balance |  |
| Self Discharge                   | Less than 3% per month    |  |
| Charge Efficiency                | 100% @ 0.2C               |  |
| Discharge Efficiency             | 98-100% @ 1C              |  |
| Warranty                         | 5 Years                   |  |
| Certifications                   | UL1642 (Cell)             |  |
|                                  | IEC62133 (Cell)           |  |
|                                  | IEC62619 (Cell)           |  |
|                                  | CE (Pack)                 |  |
|                                  | ROHS (Cell)               |  |
| Shipping Certification           | UN38.3 (Cell / Pack)      |  |
|                                  |                           |  |