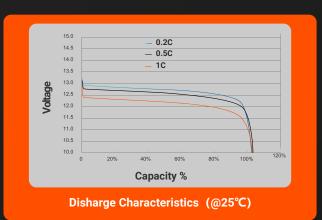

| 0.2C — Temperature: 25°C   |  |  |
|----------------------------|--|--|
|                            |  |  |
| <b>8</b> 12000<br>8000     |  |  |
| 8000                       |  |  |
|                            |  |  |
| 4000                       |  |  |
| 0% 20% 40% 60% 80% 100%    |  |  |
| Depth of Discharge (D.O.D) |  |  |

Charge Characteristics (0.5C @25°C)

Maximum number of Batteries connected in Parallel cannot exceed 4\* IMPORTANT: When connecting batteries in series or parallel, you must ensure all batteries are evenly charged and within 100mV of each other before connecting.