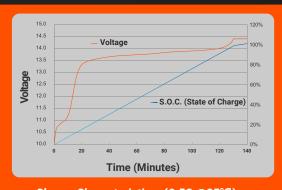

Charge Characteristics (0.5C @25°C)

Maximum number of Batteries connected in Parallel cannot exceed 4\* IMPORTANT: When connecting batteries in series or parallel, you must ensure all batteries are evenly charged and within 100mV of each other before connecting.