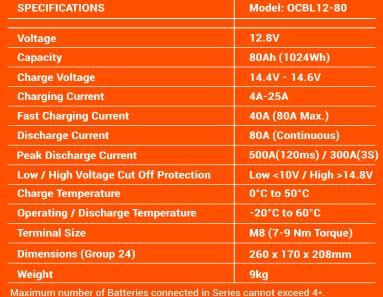

## OCBL12-80 Dimensions

| Battery Specifications Continued |                           |  |
|----------------------------------|---------------------------|--|
| IP rating                        | IP65                      |  |
| Case material                    | Flame retardant ABS       |  |
| Cell Type                        | Cylindrical LiFePO4       |  |
| BMS protection                   | Over charge, Over         |  |
| (See User Manual for details)    | discharge, Over current,  |  |
|                                  | Over temp, Short, Balance |  |
| Self Discharge                   | Less than 3% per month    |  |
| Charge Efficiency                | 100% @ 0.2C               |  |
| Discharge Efficiency             | 98-100% @ 1C              |  |
| Warranty                         | 5 Years                   |  |
| Certifications                   | UL1642 (Cell)             |  |
|                                  | IEC62133 (Cell)           |  |
|                                  | IEC62619 (Cell)           |  |
|                                  | CE (Pack)                 |  |
|                                  | ROHS (Cell)               |  |
| Shipping Certification           | UN38.3 (Cell / Pack)      |  |
|                                  |                           |  |