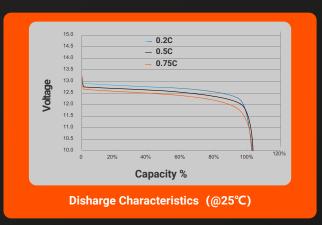

|        |                            | Dis | charge:       | Charge: | 0.5C       |      |   |  |
|--------|----------------------------|-----|---------------|---------|------------|------|---|--|
|        |                            | 0.2 | .C            | Tempera | ture: 25°0 | 2    |   |  |
|        | 20000                      |     |               |         |            |      | 7 |  |
|        |                            |     |               |         |            |      |   |  |
|        | 16000                      |     |               |         |            |      |   |  |
| Cycles | 12000                      |     | $\overline{}$ |         |            |      | - |  |
| 힞      |                            |     |               |         |            |      |   |  |
| O      | 8000                       |     |               |         |            |      |   |  |
|        | 4000                       |     |               |         | _          |      | - |  |
|        | 0                          |     |               |         |            |      |   |  |
|        | 0%                         | 20% | 40%           | 60%     | 80%        | 100% |   |  |
|        | Depth of Discharge (D.O.D) |     |               |         |            |      |   |  |
|        |                            |     |               |         | ,          | ′    |   |  |
|        | Cycle Life v D.O.D         |     |               |         |            |      |   |  |

Charge Characteristics (0.5C @25°C)

Time (Minutes)

Maximum number of Batteries connected in Series cannot exceed 4\*. Maximum number of Batteries connected in Parallel cannot exceed 4\* IMPORTANT: When connecting batteries in series or parallel, you must ensure all batteries are evenly charged and within 100mV of each other before connecting.