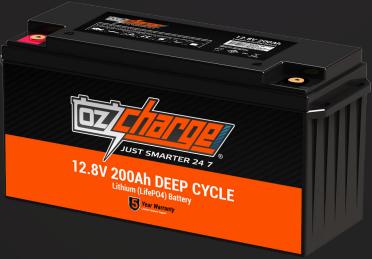

# 12.8V 200Ah

Lithium (LifePO4) Battery

## **RECHARGEABLE** LITHIUM (LifePO4) DEEP CYCLE BATTERY

This recreational Deep Cycle battery is suitable for uses in 4WD & canopies, RV, marine, recreational water sports, powering inverters & larger electrical systems. It can also be used in off grid solar, energy storage systems, electric vehicles and more.