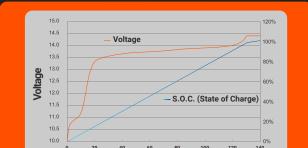

Charge Characteristics (0.5C @25°C)

Time (Minutes)

Maximum number of Batteries connected in Series cannot exceed 4\*. Maximum number of Batteries connected in Parallel cannot exceed 4\* IMPORTANT: When connecting batteries in series or parallel, you must ensure all batteries are evenly charged and within 100mV of each other before connecting.