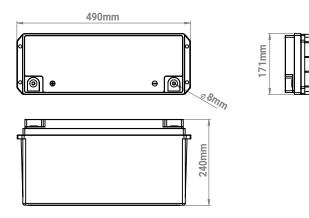

onal lead acid batteries.



### **Total Cost of Ownership**

Your cost per cycle is significantly smaller when compared to lead acid batteries.



## Recyclable

Easily recycled by dropping off at any approved Lithium recycling station.



#### **Inbuilt Safety**

You and your battery are protected 24/7 by the internal Active Battery Management System.



#### **Ozzie Lithium**

Our cell manufacturing partner sources Australian Lithium.

## **Technical Support**

Please call our hotline if you have any questions or need any support with the product. We are here to take your call.

Zylux Energy Pty. Ltd.

Hours: Monday to Friday 9.00am - 5.00pm

**Phone:** (03) 9482 2203 **Email:** info@zylux.com.au

YOU CAN EXTEND THE LIFE OF YOUR BATTERY BY USING A COMPATIBLE OZCHARGE® BATTERY CHARGER.



| Battery Specifications Continued |                           |  |  |  |  |  |  |
|----------------------------------|---------------------------|--|--|--|--|--|--|
| IP rating                        | IP65                      |  |  |  |  |  |  |
| Case material                    | Flame retardant ABS       |  |  |  |  |  |  |
| Cell Type                        | Cylindrical LiFePO4       |  |  |  |  |  |  |
| BMS protection                   | Over charge, Over         |  |  |  |  |  |  |
| (See User Manual for details)    | discharge, Over current,  |  |  |  |  |  |  |
|                                  | Over temp, Short, Balance |  |  |  |  |  |  |
| Self Discharge                   | Less than 3% per month    |  |  |  |  |  |  |
| Charge Efficiency                | 100% @ 0.2C