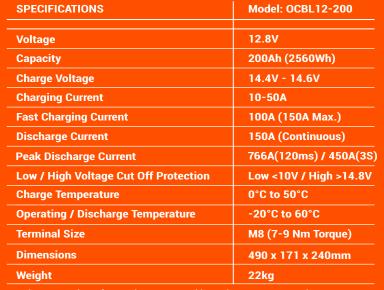

# 12.8V 200Ah

Lithium (LifePO4) Battery

**Phone:** (03) 9482 2203 **Email:** info@zylux.com.au

YOU CAN EXTEND THE LIFE OF YOUR BATTERY BY USING A COMPATIBLE OZCHARGE® BATTERY CHARGER.

| Battery Specifications Continued |                           |  |  |  |  |  |  |
|----------------------------------|---------------------------|--|--|--|--|--|--|
| IP rating                        | IP65                      |  |  |  |  |  |  |
| Case material                    | Flame retardant ABS       |  |  |  |  |  |  |
| Cell Type                        | Cylindrical LiFePO4       |  |  |  |  |  |  |
| BMS protection                   | Over charge, Over         |  |  |  |  |  |  |
| (See User Manual for details)    | discharge, Over current,  |  |  |  |  |  |  |
|                                  | Over temp, Short, Balance |  |  |  |  |  |  |
| Self Discharge                   | Less than 3% per month    |  |  |  |  |  |  |
| Charge Efficiency                | 100% @ 0.2C               |  |  |  |  |  |  |
| Discharge Efficiency             | 98-100% @ 0.75C           |  |  |  |  |  |  |
| Warranty                         | 5 Years                   |  |  |  |  |  |  |
| Certifications                   | UL1642 (Cell)             |  |  |  |  |  |  |
|                                  | IEC62133 (Cell)           |  |  |  |  |  |  |
|                                  | IEC62619 (Cell)           |  |  |  |  |  |  |
|                                  | CE (Pack)                 |  |  |  |  |  |  |
|                                  | ROHS (Cell)               |  |  |  |  |  |  |
| Shipping Certification           | UN38.3 (Cell / Pack)      |  |  |  |  |  |  |
|                                  |                           |  |  |  |  |  |  |