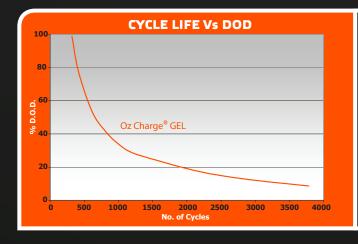

## SICK OF BATTERIES THAT LEAVE YOU UP THE CREEK?

Oz Charge® Gel batteries perform a greater number of discharge cycles over their lifetime therefore delivering a lower lifetime cost and higher reliability. This is because of their dedicated cyclic plate design, and the same extensive R&D, special chemical process and strict ISO-9001/14001 quality and manufacturing standards as their AGM counterparts.

Oz Charge® Gel batteries perform as well as some of the most expensive European brands at a realistic price, so you can count on Oz Charge® Gel batteries to keep delivering power long after most others are on the scrap heap.