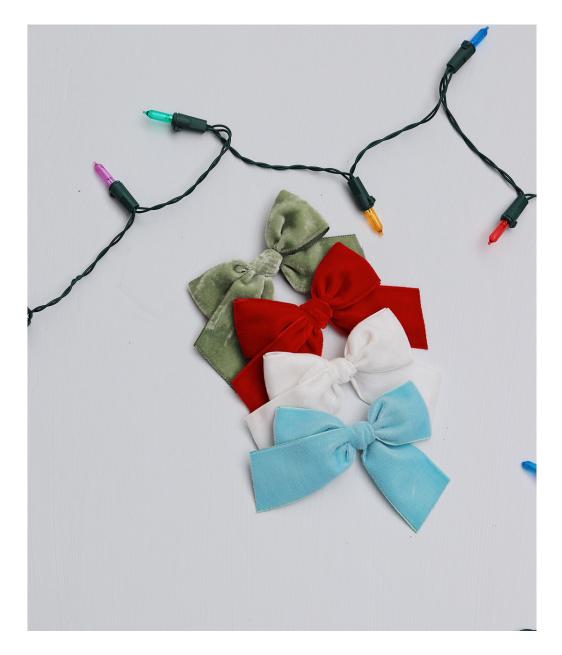

### Winter/Holiday Styling Guide 2018

### BellaBean 🎔 Bows



Chunky Vintage Velvet in *Sugar Maple* 

### Chunky Vintage Velvet in *Fern*





### Chunky Vintage Velvet in *Christmas Day*

### Chunky Vintage Velvet in **Sugar**



Top To Bottom: Chunky Vintage Velvets in Christmas Day, Evergreen, Fern, Mistletoe, Sugar, and Christmas Tree



Chunky Vintage Velvet in *Mistletoe* 









## Glitter Velvet in *Gold*

# Glitter Velvet in *Pink Lady*





# Glitter Velvet in *Rose*'





Pinwheel Bow in *Holiday Photo* 

### PinwheelBow in *Royal Stewart Tartan*





Vintage Velvet in Christmas day Made for laughter, memories, and Holiday fun this winter season!



### We can't wait to see how you style your Holiday bows all winter long!

#### BellaBean ♥ Bows

Copyright by BellaBeanBows