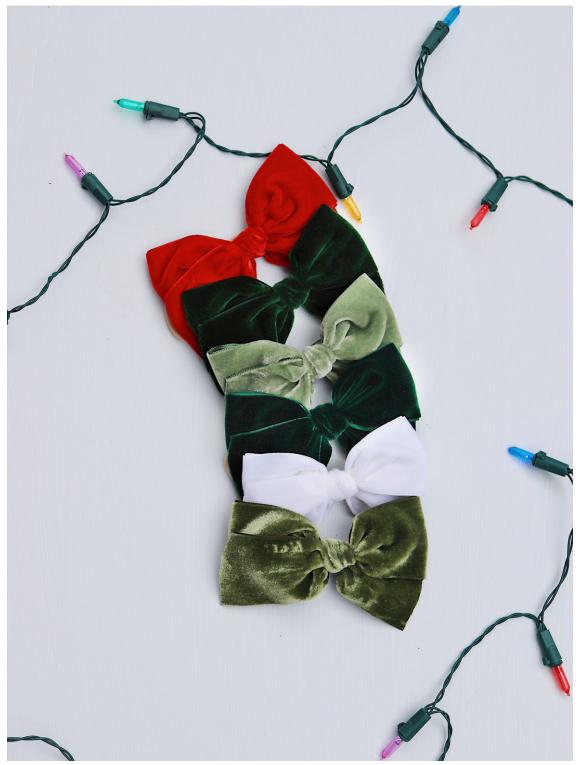

### Chunky Vintage Velvet in **Sugar**

Top To Bottom: Chunky Vintage Velvets in Christmas Day, Evergreen, Fern, Mistletoe, Sugar, and Christmas Tree

Chunky Vintage Velvet in *Mistletoe* 