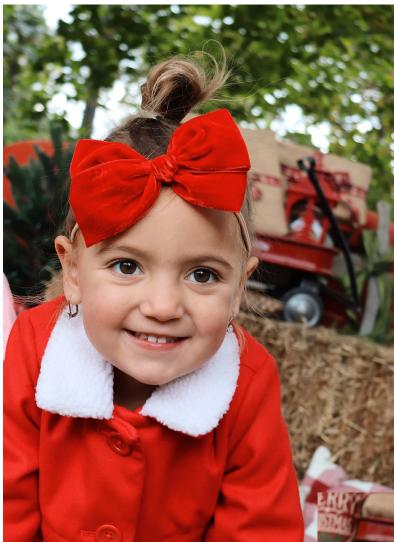

### Winter/Holiday Styling Guide 2018

### BellaBean 🎔 Bows



Chunky Vintage Velvet in *Sugar Maple* 

### Chunky Vintage Velvet in *Fern*





### Chunky Vintage Velvet in *Christmas Day*

### Chunky Vintage Velvet in **Sugar**



Top To Bottom: Chunky Vintage Velvets in Christmas Day, Evergreen, Fern, Mistletoe, Sugar, and Christmas Tree



Chunky Vintage Velvet in *Mistletoe* 









## Glitter Velvet in *Gold*

# Glitter Velvet in *Pink Lady*





# Glitter Velvet in *Rose*'





Pinwheel Bow in *Holiday Photo* 

### PinwheelBow in *Royal Stewart Tartan*





Vintage Velvet in Christmas day Made for laughter, memories, and Holiday fun this winter season!



### We can't wait to see how you style your Holiday bows all winter long!

#### BellaBean ♥ Bows

Copyright by BellaBeanBows