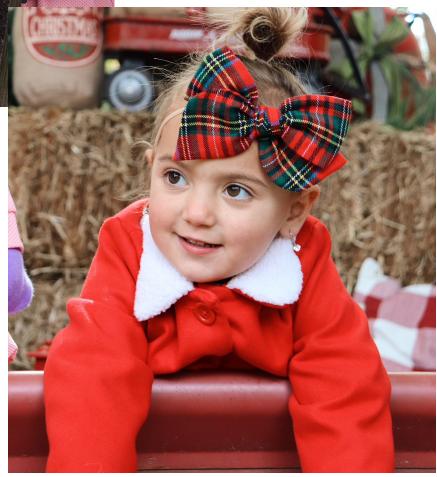

### Winter/Holiday Styling Guide 2018

### BellaBean 🎔 Bows



Chunky Vintage Velvet in *Sugar Maple* 

### Chunky Vintage Velvet in *Fern*





### Chunky Vintage Velvet in *Christmas Day*

### Chunky Vintage Velvet in **Sugar**



Top To Bottom: Chunky Vintage Velvets in Christmas Day, Evergreen, Fern, Mistletoe, Sugar, and Christmas Tree



Chunky Vintage Velvet in *Mistletoe* 









## Glitter Velvet in *Gold*

# Glitter Velvet in *Pink Lady*





# Glitter Velvet in *Rose*'





Pinwheel Bow in *Holiday Photo* 

### PinwheelBow in *Royal Stewart Tartan*





Vintage Velvet in Christmas day Made for laughter, memories, and Holiday fun this winter season!



### We can't wait to see how you style your Holiday bows all winter long!

#### BellaBean ♥ Bows

Copyright by BellaBeanBows