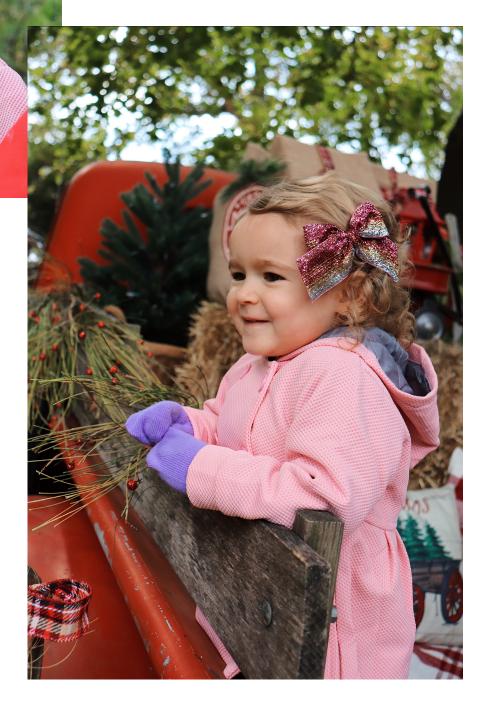

### Winter/Holiday Styling Guide 2018

### BellaBean 🎔 Bows



Chunky Vintage Velvet in *Sugar Maple* 

### Chunky Vintage Velvet in *Fern*





### Chunky Vintage Velvet in *Christmas Day*

### Chunky Vintage Velvet in **Sugar**



Top To Bottom: Chunky Vintage Velvets in Christmas Day, Evergreen, Fern, Mistletoe, Sugar, and Christmas Tree



Chunky Vintage Velvet in *Mistletoe* 









## Glitter Velvet in *Gold*

# Glitter Velvet in *Pink Lady*





# Glitter Velvet in *Rose*'





Pinwheel Bow in *Holiday Photo* 

### PinwheelBow in *Royal Stewart Tartan*





Vintage Velvet in Christmas day Made for laughter, memories, and Holiday fun this winter season!



### We can't wait to see how you style your Holiday bows all winter long!

#### BellaBean ♥ Bows

Copyright by BellaBeanBows