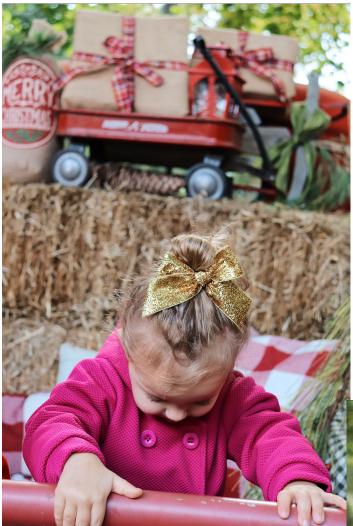

### Winter/Holiday Styling Guide 2018

### BellaBean 🎔 Bows



Chunky Vintage Velvet in *Sugar Maple* 

### Chunky Vintage Velvet in *Fern*





### Chunky Vintage Velvet in *Christmas Day*

### Chunky Vintage Velvet in **Sugar**



Top To Bottom: Chunky Vintage Velvets in Christmas Day, Evergreen, Fern, Mistletoe, Sugar, and Christmas Tree



Chunky Vintage Velvet in *Mistletoe* 









## Glitter Velvet in *Gold*

# Glitter Velvet in *Pink Lady*





# Glitter Velvet in *Rose*'





Pinwheel Bow in *Holiday Photo* 

### PinwheelBow in *Royal Stewart Tartan*





Vintage Velvet in Christmas day Made for laughter, memories, and Holiday fun this winter season!



### We can't wait to see how you style your Holiday bows all winter long!

#### BellaBean ♥ Bows

Copyright by BellaBeanBows