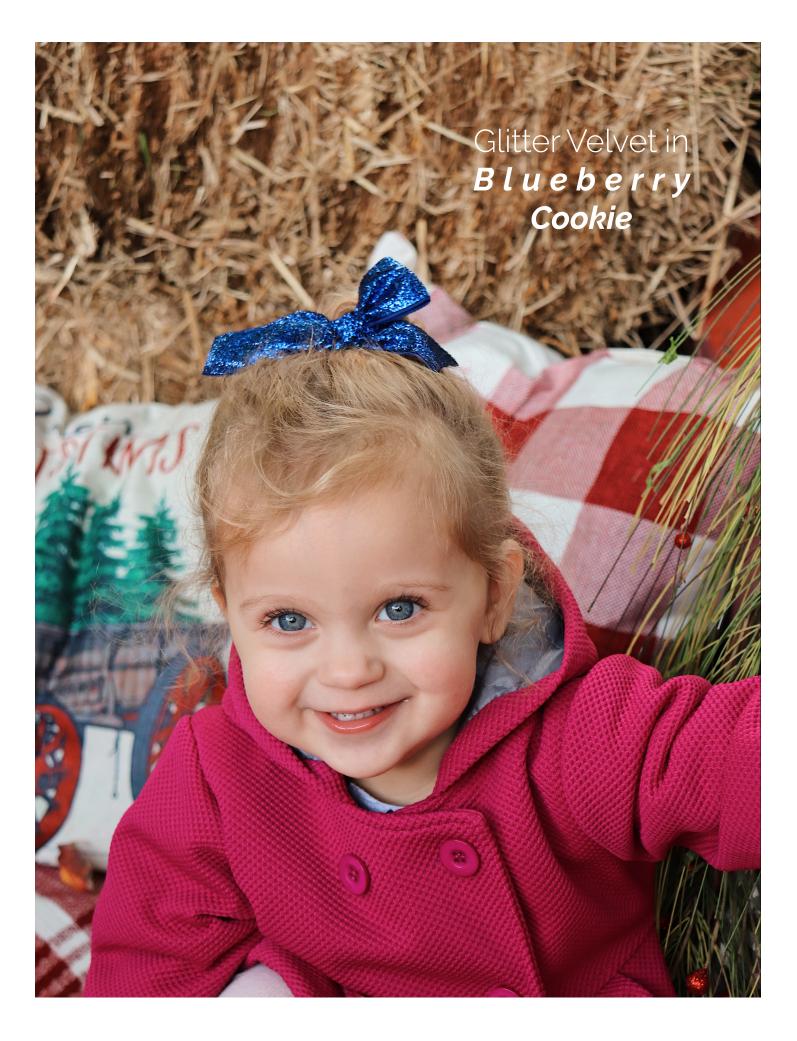

### Winter/Holiday Styling Guide 2018

### BellaBean 🎔 Bows



Chunky Vintage Velvet in *Sugar Maple* 

### Chunky Vintage Velvet in *Fern*





### Chunky Vintage Velvet in *Christmas Day*

### Chunky Vintage Velvet in **Sugar**



Top To Bottom: Chunky Vintage Velvets in Christmas Day, Evergreen, Fern, Mistletoe, Sugar, and Christmas Tree



Chunky Vintage Velvet in *Mistletoe* 









## Glitter Velvet in *Gold*

# Glitter Velvet in *Pink Lady*





# Glitter Velvet in *Rose*'





Pinwheel Bow in *Holiday Photo* 

### PinwheelBow in *Royal Stewart Tartan*





Vintage Velvet in Christmas day Made for laughter, memories, and Holiday fun this winter season!



### We can't wait to see how you style your Holiday bows all winter long!

#### BellaBean ♥ Bows

Copyright by BellaBeanBows