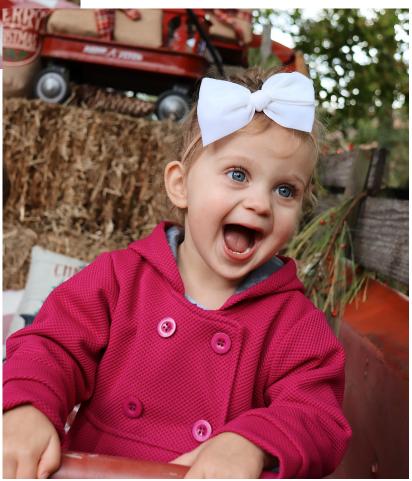

### Winter/Holiday Styling Guide 2018

### BellaBean 🎔 Bows



Chunky Vintage Velvet in *Sugar Maple* 

### Chunky Vintage Velvet in *Fern*





### Chunky Vintage Velvet in *Christmas Day*

### Chunky Vintage Velvet in **Sugar**



Top To Bottom: Chunky Vintage Velvets in Christmas Day, Evergreen, Fern, Mistletoe, Sugar, and Christmas Tree



Chunky Vintage Velvet in *Mistletoe* 









## Glitter Velvet in *Gold*

# Glitter Velvet in *Pink Lady*





# Glitter Velvet in *Rose*'





Pinwheel Bow in *Holiday Photo* 

### PinwheelBow in *Royal Stewart Tartan*





Vintage Velvet in Christmas day Made for laughter, memories, and Holiday fun this winter season!



### We can't wait to see how you style your Holiday bows all winter long!

#### BellaBean ♥ Bows

Copyright by BellaBeanBows