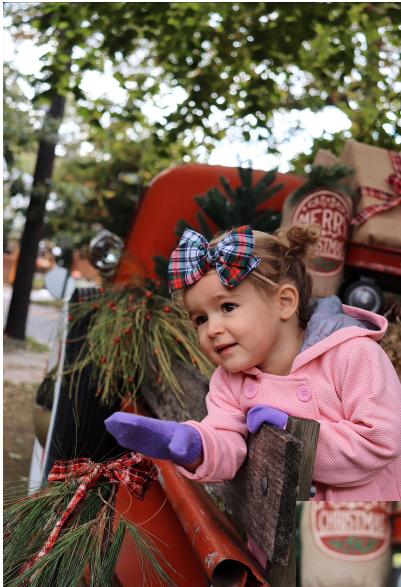

### PinwheelBow in *Royal Stewart Tartan*

Vintage Velvet in Christmas day Made for laughter, memories, and Holiday fun this winter season!