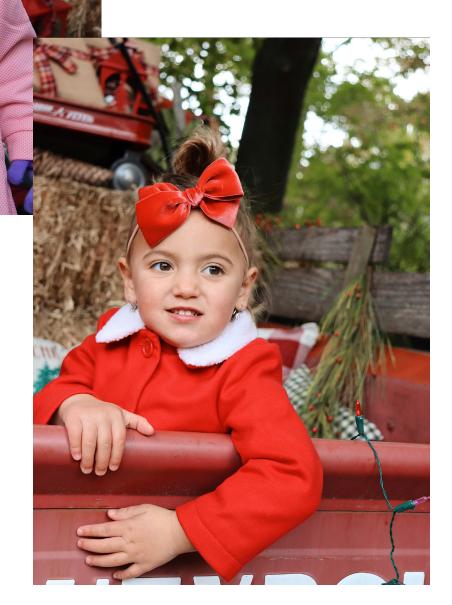

### Winter/Holiday Styling Guide 2018

### BellaBean 🎔 Bows



Chunky Vintage Velvet in *Sugar Maple* 

### Chunky Vintage Velvet in *Fern*





### Chunky Vintage Velvet in *Christmas Day*

### Chunky Vintage Velvet in **Sugar**



Top To Bottom: Chunky Vintage Velvets in Christmas Day, Evergreen, Fern, Mistletoe, Sugar, and Christmas Tree



Chunky Vintage Velvet in *Mistletoe* 









## Glitter Velvet in *Gold*

# Glitter Velvet in *Pink Lady*





# Glitter Velvet in *Rose*'





Pinwheel Bow in *Holiday Photo* 

### PinwheelBow in *Royal Stewart Tartan*





Vintage Velvet in Christmas day Made for laughter, memories, and Holiday fun this winter season!



### We can't wait to see how you style your Holiday bows all winter long!

#### BellaBean ♥ Bows

Copyright by BellaBeanBows