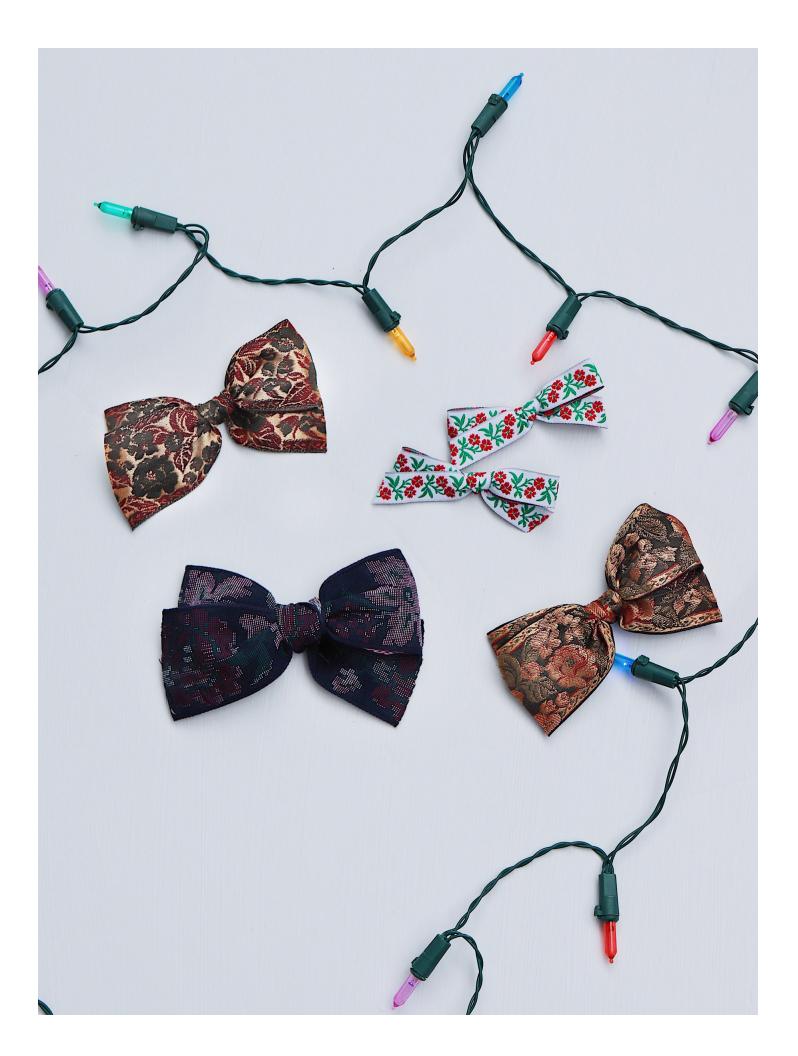

### Chunky Vintage Velvet in **Sugar**

Top To Bottom: Chunky Vintage Velvets in Christmas Day, Evergreen, Fern, Mistletoe, Sugar, and Christmas Tree

Chunky Vintage Velvet in *Mistletoe* 