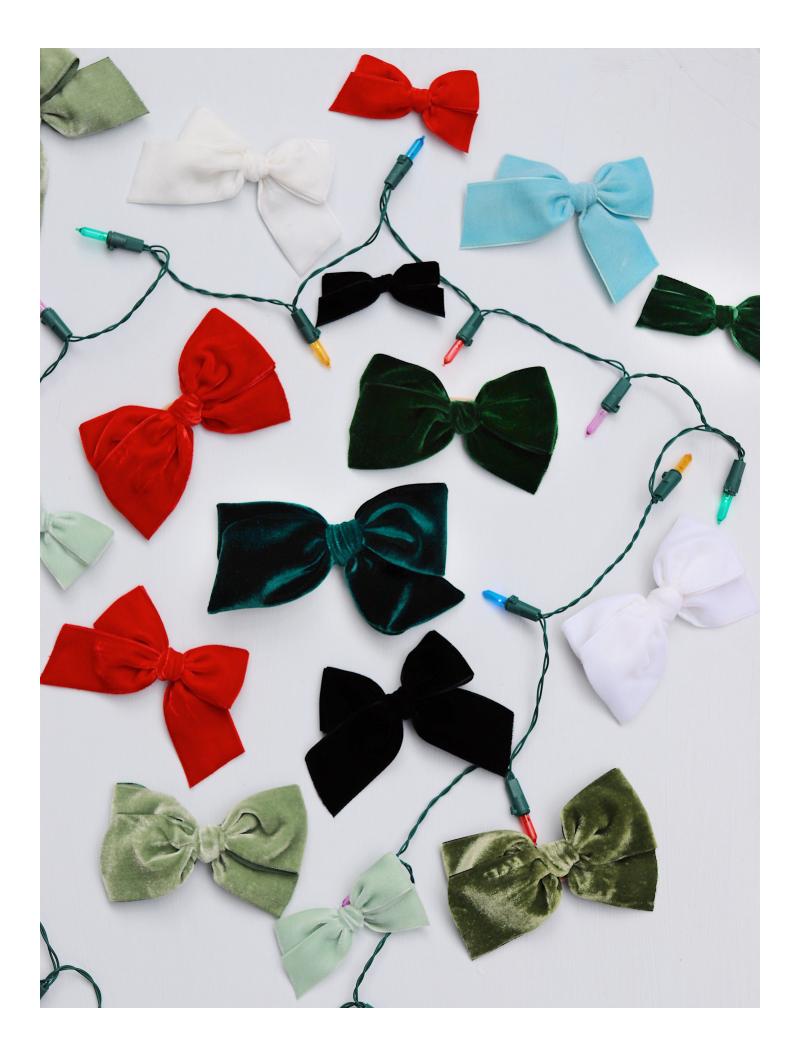

### BellaBean 🎔 Bows

Chunky Vintage Velvet in *Sugar Maple* 

### Chunky Vintage Velvet in *Fern*

### Chunky Vintage Velvet in *Christmas Day*

### Chunky Vintage Velvet in **Sugar**

Top To Bottom: Chunky Vintage Velvets in Christmas Day, Evergreen, Fern, Mistletoe, Sugar, and Christmas Tree

Chunky Vintage Velvet in *Mistletoe* 