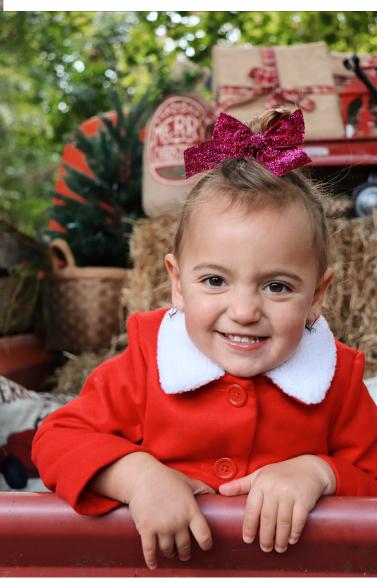

### Winter/Holiday Styling Guide 2018

### BellaBean 🎔 Bows



Chunky Vintage Velvet in *Sugar Maple* 

### Chunky Vintage Velvet in *Fern*





### Chunky Vintage Velvet in *Christmas Day*

### Chunky Vintage Velvet in **Sugar**



Top To Bottom: Chunky Vintage Velvets in Christmas Day, Evergreen, Fern, Mistletoe, Sugar, and Christmas Tree



Chunky Vintage Velvet in *Mistletoe* 









## Glitter Velvet in *Gold*

# Glitter Velvet in *Pink Lady*





# Glitter Velvet in *Rose*'





Pinwheel Bow in *Holiday Photo* 

### PinwheelBow in *Royal Stewart Tartan*





Vintage Velvet in Christmas day Made for laughter, memories, and Holiday fun this winter season!



### We can't wait to see how you style your Holiday bows all winter long!

#### BellaBean ♥ Bows

Copyright by BellaBeanBows