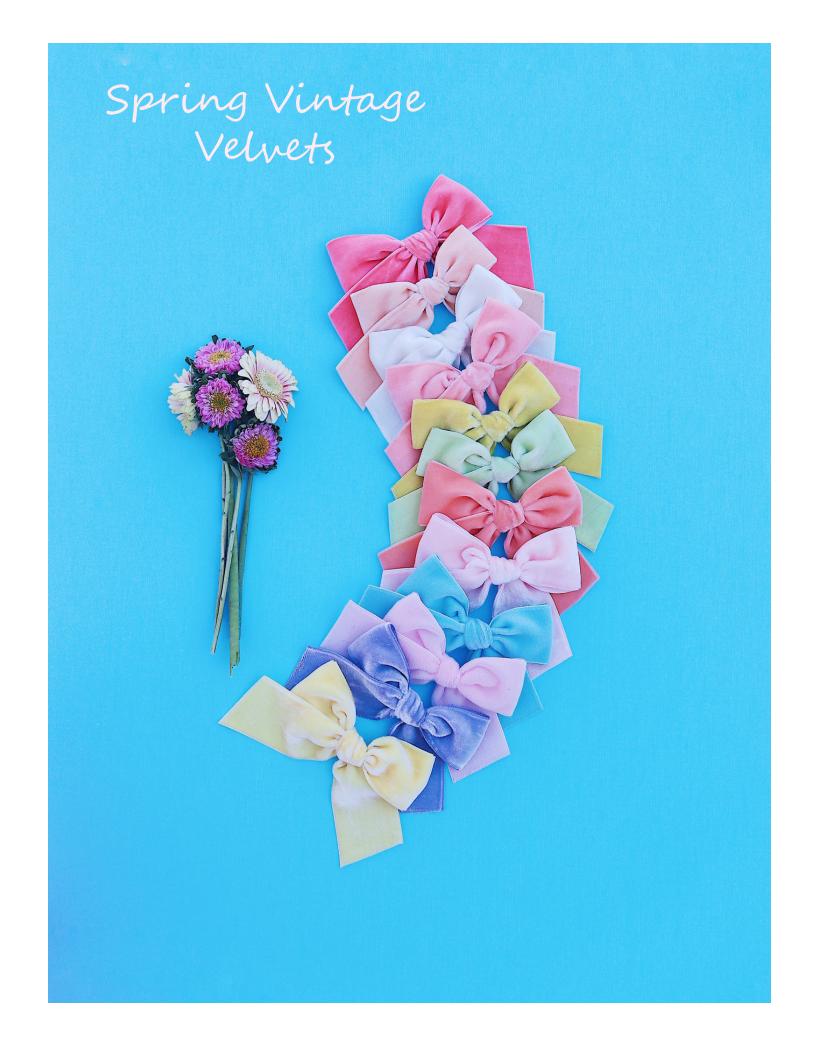

### BellaBean 🎔 Bows

Vintage Velvet in *Lavendar Fields* 

Vintage Velvets in *Gummy Bear, Sherbert, Daffodil and Snowbunny* 

www.bellabeanbows. Instagram:@BellaBean

## Vintage Velvets in

Sherbet, Crepe, Snowbunny, Flamingo, Caterpillar, Green Tea, Mango, Baby Pink, Blue Jay, Pale Pink, Lavendar Fields and Daffodil

We also introduced pink tutu dresses to our shop for Spring adventures!