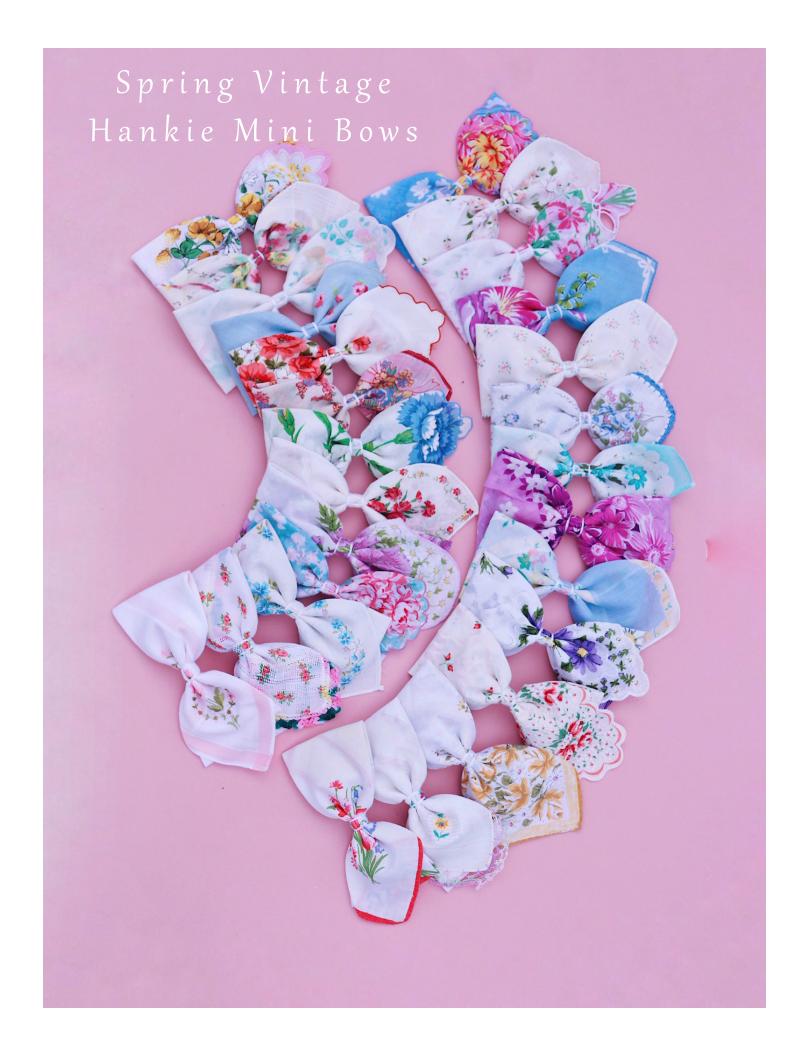

## SPRING 2019 LOOKBOOK

### BellaBean 🎔 Bows





















Vintage Velvet in *Lavendar Fields* 

Vintage Velvets in *Gummy Bear, Sherbert, Daffodil and Snowbunny* 

www.bellabeanbows. Instagram:@BellaBean

## Vintage Velvets in

Sherbet, Crepe, Snowbunny, Flamingo, Caterpillar, Green Tea, Mango, Baby Pink, Blue Jay, Pale Pink, Lavendar Fields and Daffodil



We also introduced pink tutu dresses to our shop for Spring adventures!

#### And a new bow style. Introducing, the "Jane" bow!

Our Jane Bows are big, extra droopy, flowy, light weight, and made for long haired babes. Available in 6 different spring 2.5"-3" wide vintage trims, measuring about 4.5-5" across in width. Made with extra long tails, the Jane bow was inspired by babes with long locks. Super cute clipped into half up // half down hairstyles, and more!

#### And ou