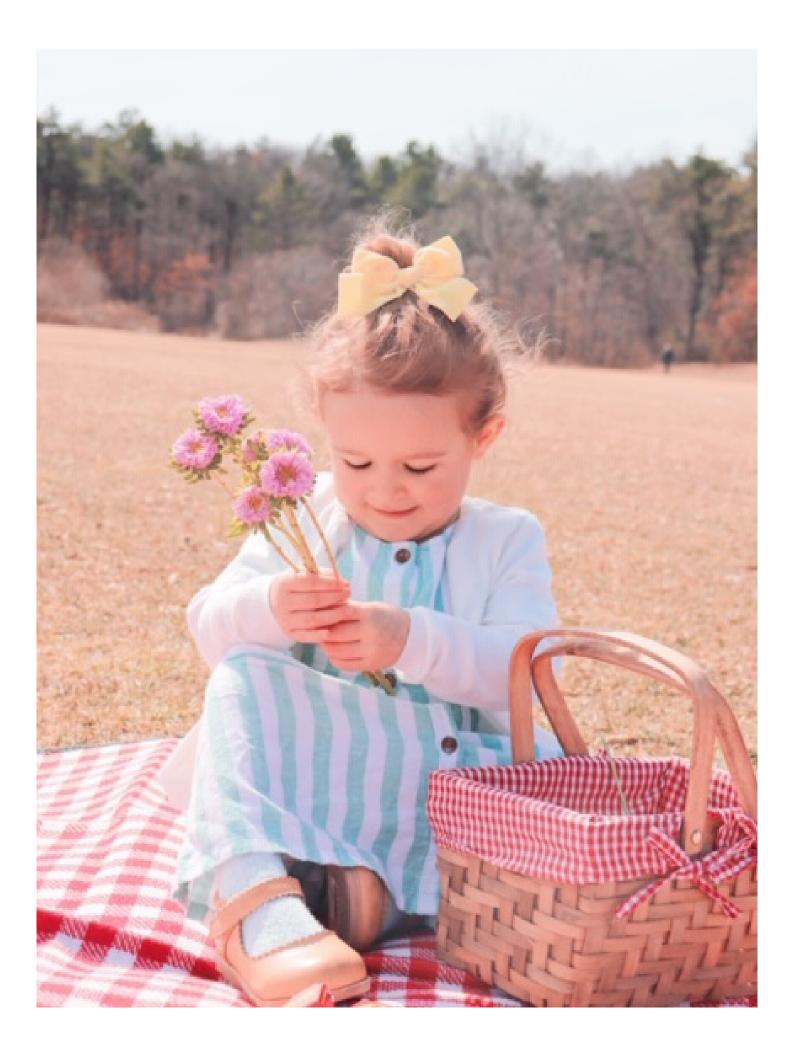

### BellaBean 🎔 Bows

Vintage Velvet in *Lavendar Fields* 

Vintage Velvets in *Gummy Bear, Sherbert, Daffodil and Snowbunny* 

www.bellabeanbows. Instagram:@BellaBean

## Vintage Velvets in

Sherbet, Crepe, Snowbunny, Flamingo, Caterpillar, Green Tea, Mango, Baby Pink, Blue Jay, Pale Pink, Lavendar Fields and Daffodil

We also introduced pink tutu dresses to our shop for Spring adventures!