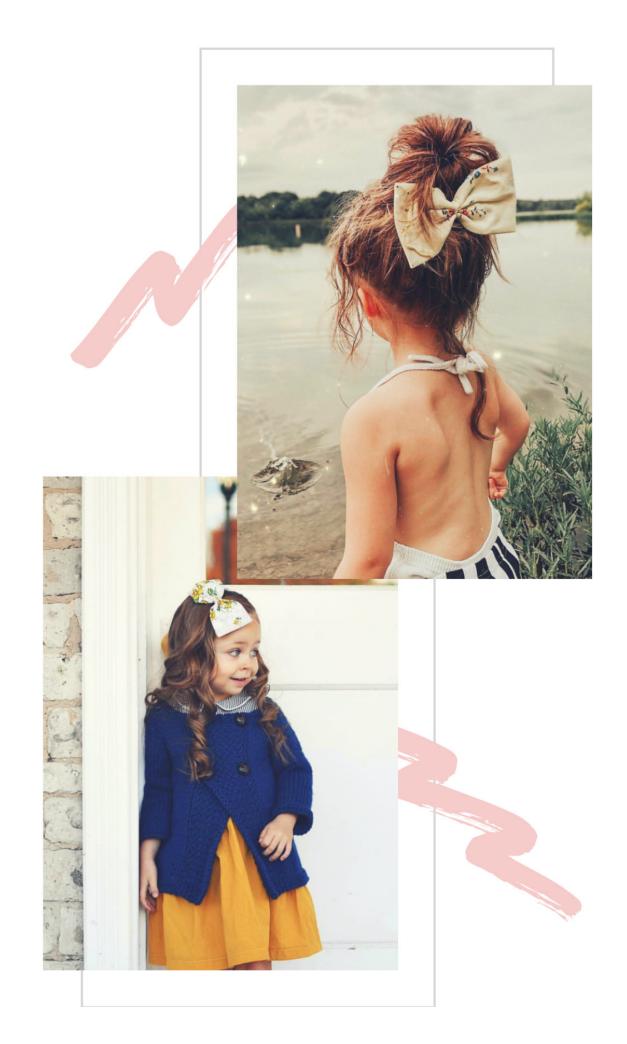

#### And a new bow style. Introducing, the "Jane" bow!

Our Jane Bows are big, extra droopy, flowy, light weight, and made for long haired babes. Available in 6 different spring 2.5"-3" wide vintage trims, measuring about 4.5-5" across in width. Made with extra long tails, the Jane bow was inspired by babes with long locks. Super cute clipped into half up // half down hairstyles, and more!

#### And our Jane bows pair perfectly with our line of pink tutu dresses!

PERENNIALS

TFLOWER

RBS

15

Handmade, Vintage Bows for your Beautiful, Little Loves•

Bella Bean Bows