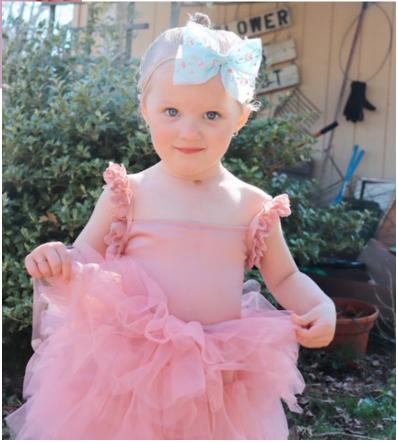

#### And a new bow style. Introducing, the "Jane" bow!

Our Jane Bows are big, extra droopy, flowy, light weight, and made for long haired babes. Available in 6 different spring 2.5"-3" wide vintage trims, measuring about 4.5-5" across in width. Made with extra long tails, the Jane bow was inspired by babes with long locks. Super cute clipped into half up // half down hairstyles, and more!

#### And our Jane bows pair perfectly with our line of pink tutu dresses!

PERENNIALS

TFLOWER

RBS

15

Handmade, Vintage Bows for your Beautiful, Little Loves•

Bella Bean Bows