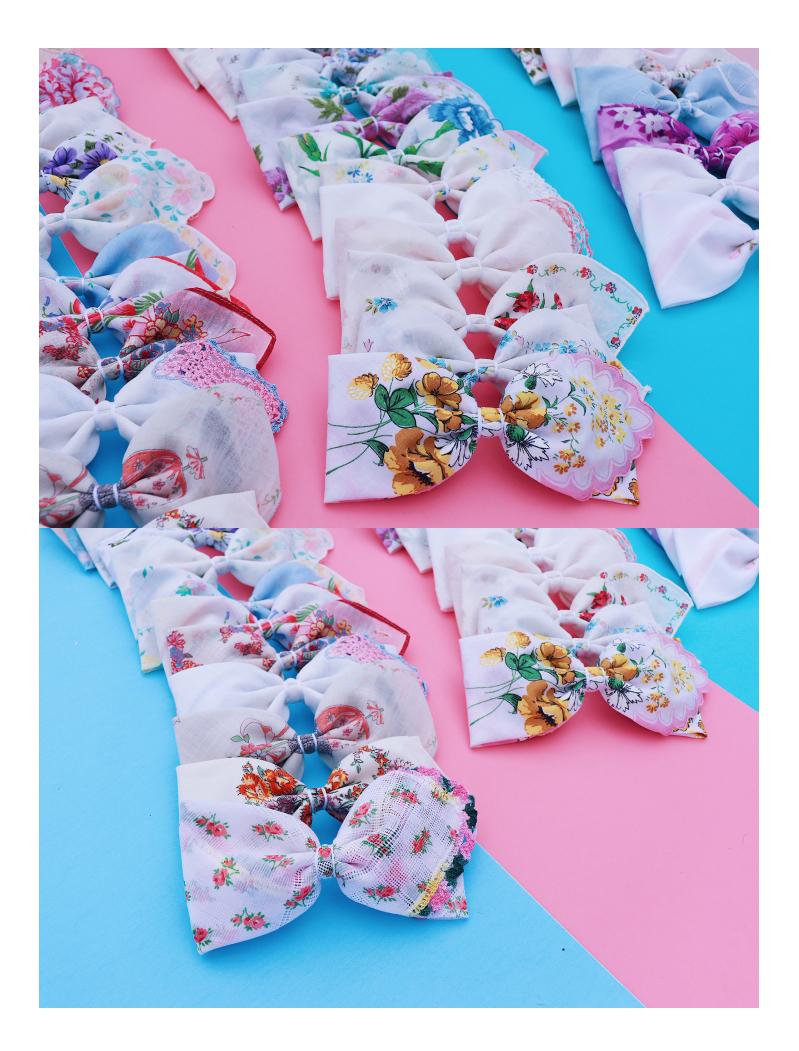

## SPRING 2019 LOOKBOOK

### BellaBean 🎔 Bows





















Vintage Velvet in *Lavendar Fields* 

Vintage Velvets in *Gummy Bear, Sherbert, Daffodil and Snowbunny* 

www.bellabeanbows. Instagram:@BellaBean

## Vintage Velvets in

Sherbet, Crepe, Snowbunny, Flamingo, Caterpillar, Green Tea, Mango, Baby Pink, Blue Jay, Pale Pink, Lavendar Fields and Daffodil



We also introduced pink tutu dresses to our shop for Spring adventures!

#### And a new bow style. Introducing, the "Jane" bow!

Our Jane Bows are big, extra droopy, flowy, light weight, and made for long haired babes. Available in 6 different spring 2.5"-3" wide vintage trims, measuring about 4.5-5" across in width. Made with extra long tails, the Jane bow was inspired by babes with long locks. Super cute clipped into half up // half down hairstyles, and more!

#### And our Ja