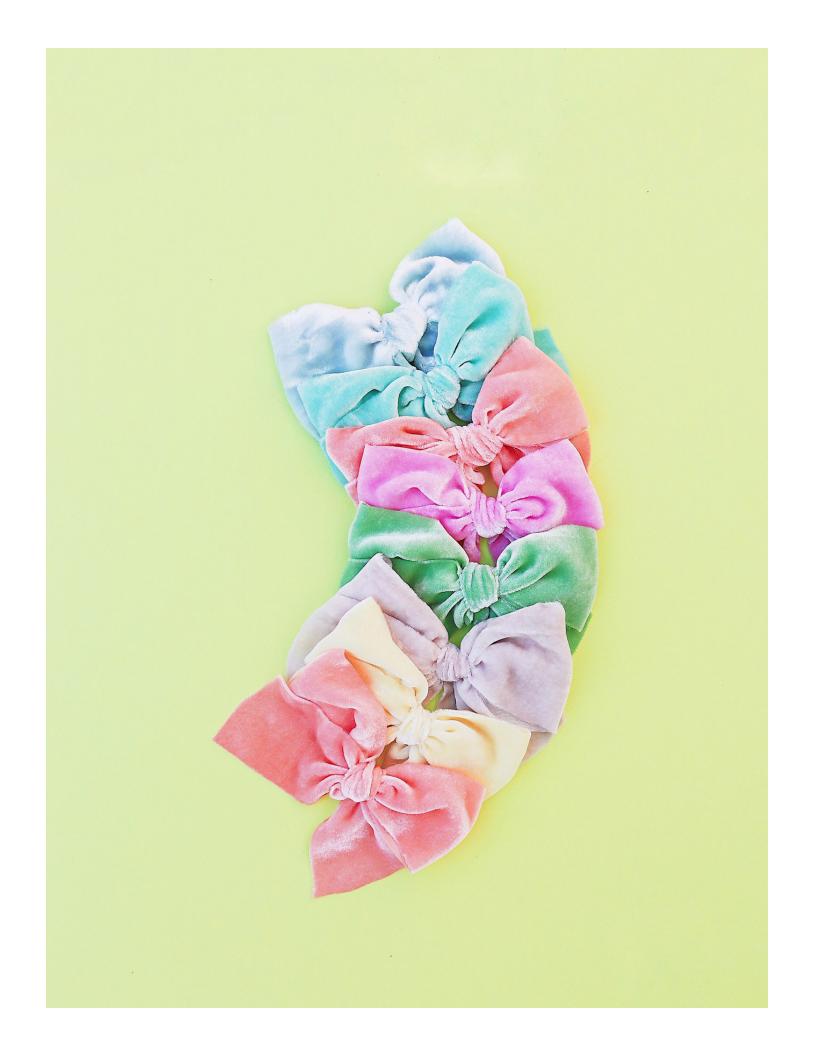

## Vintage Velvets in

Sherbet, Crepe, Snowbunny, Flamingo, Caterpillar, Green Tea, Mango, Baby Pink, Blue Jay, Pale Pink, Lavendar Fields and Daffodil

We also introduced pink tutu dresses to our shop for Spring adventures!