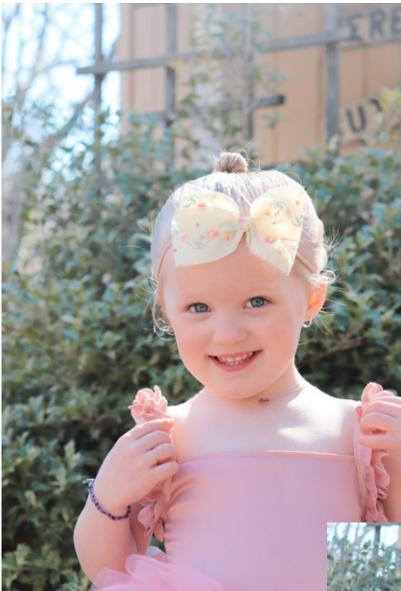

#### And a new bow style. Introducing, the "Jane" bow!

Our Jane Bows are big, extra droopy, flowy, light weight, and made for long haired babes. Available in 6 different spring 2.5"-3" wide vintage trims, measuring about 4.5-5" across in width. Made with extra long tails, the Jane bow was inspired by babes with long locks. Super cute clipped into half up // half down hairstyles, and more!

#### And our Jane bows pair perfectly with our line of pink tutu dresses!

PERENNIALS

TFLOWER

RBS

15

Handmade, Vintage Bows for your Beautiful, Little Loves•

Bella Bean Bows