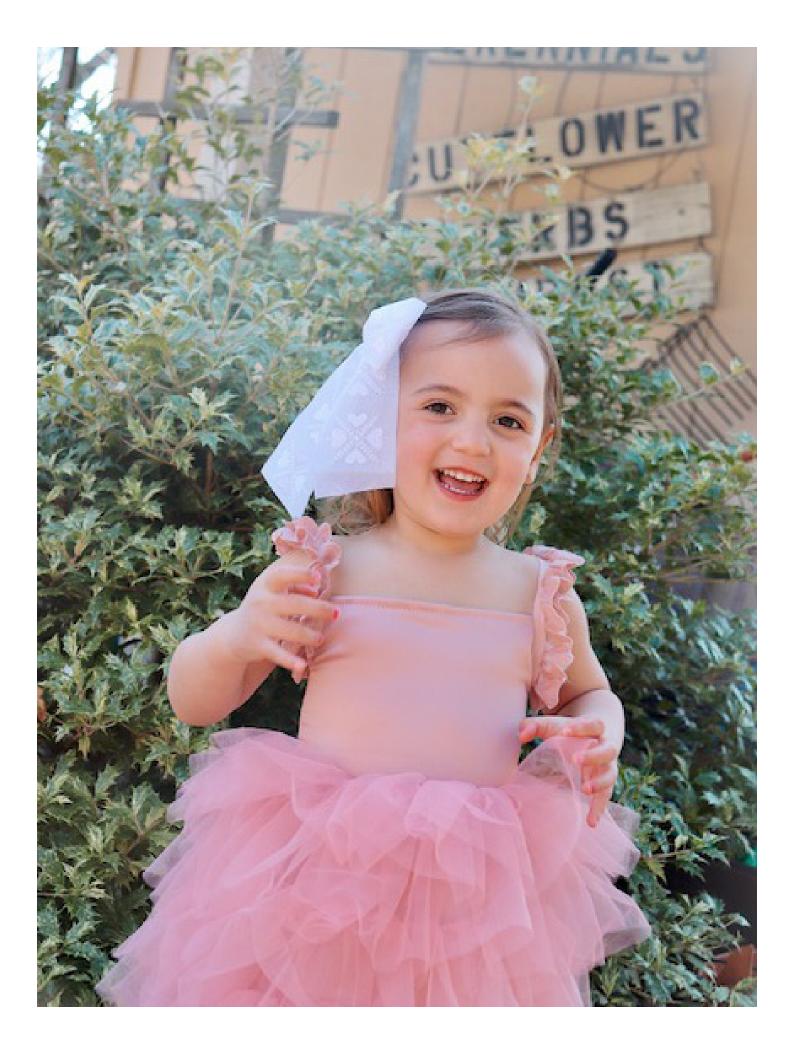

## Vintage Velvets in

Sherbet, Crepe, Snowbunny, Flamingo, Caterpillar, Green Tea, Mango, Baby Pink, Blue Jay, Pale Pink, Lavendar Fields and Daffodil

We also introduced pink tutu dresses to our shop for Spring adventures!