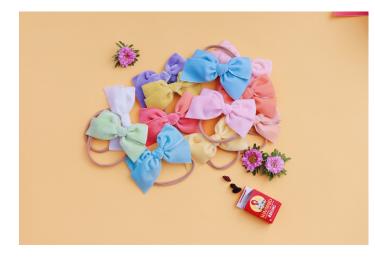

## Vintage Velvets in

Sherbet, Crepe, Snowbunny, Flamingo, Caterpillar, Green Tea, Mango, Baby Pink, Blue Jay, Pale Pink, Lavendar Fields and Daffodil

We also introduced pink tutu dresses to our shop for Spring adventures!