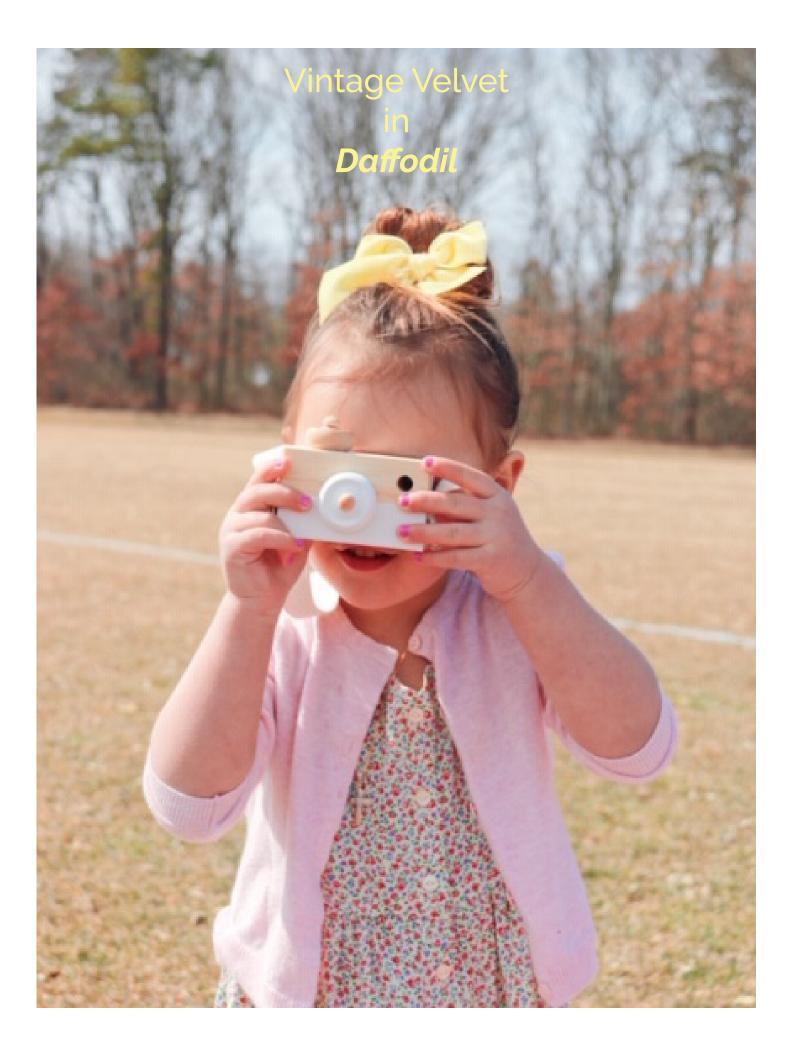

### BellaBean 🎔 Bows

Vintage Velvet in *Lavendar Fields* 

Vintage Velvets in *Gummy Bear, Sherbert, Daffodil and Snowbunny* 

www.bellabeanbows. Instagram:@BellaBean