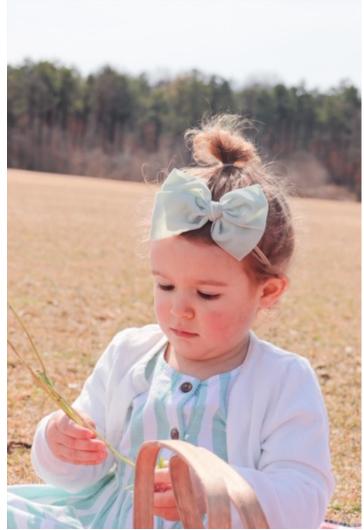

#### And a new bow style. Introducing, the "Jane" bow!

Our Jane Bows are big, extra droopy, flowy, light weight, and made for long haired babes. Available in 6 different spring 2.5"-3" wide vintage trims, measuring about 4.5-5" across in width. Made with extra long tails, the Jane bow was inspired by babes with long locks. Super cute clipped into half up // half down hairstyles, and more!

#### And our Jane bows pair perfectly with our line of pink tutu dresses!

PERENNIALS

TFLOWER

RBS

15

Handmade, Vintage Bows for your Beautiful, Little Loves•

Bella Bean Bows