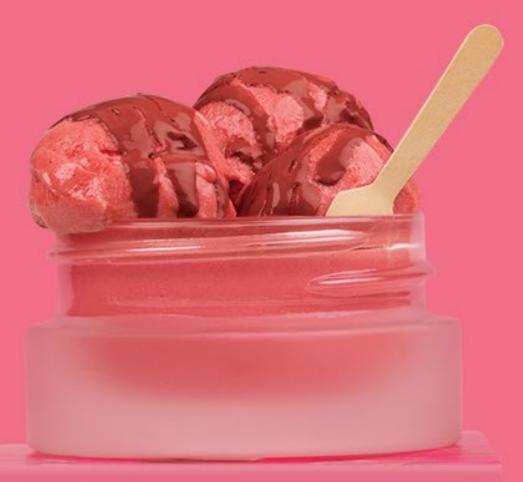

A delicate crush of colour to enhance your natural beauty. Add some bite to your lips and a kiss to your cheeks.

# How to Juice

Apply this creamy tint to your lips using either your finger or a brush. For the cheeks, use your fingers to blend a small amount onto the apple of each cheek using circular movements. Repeat for deeper colour.