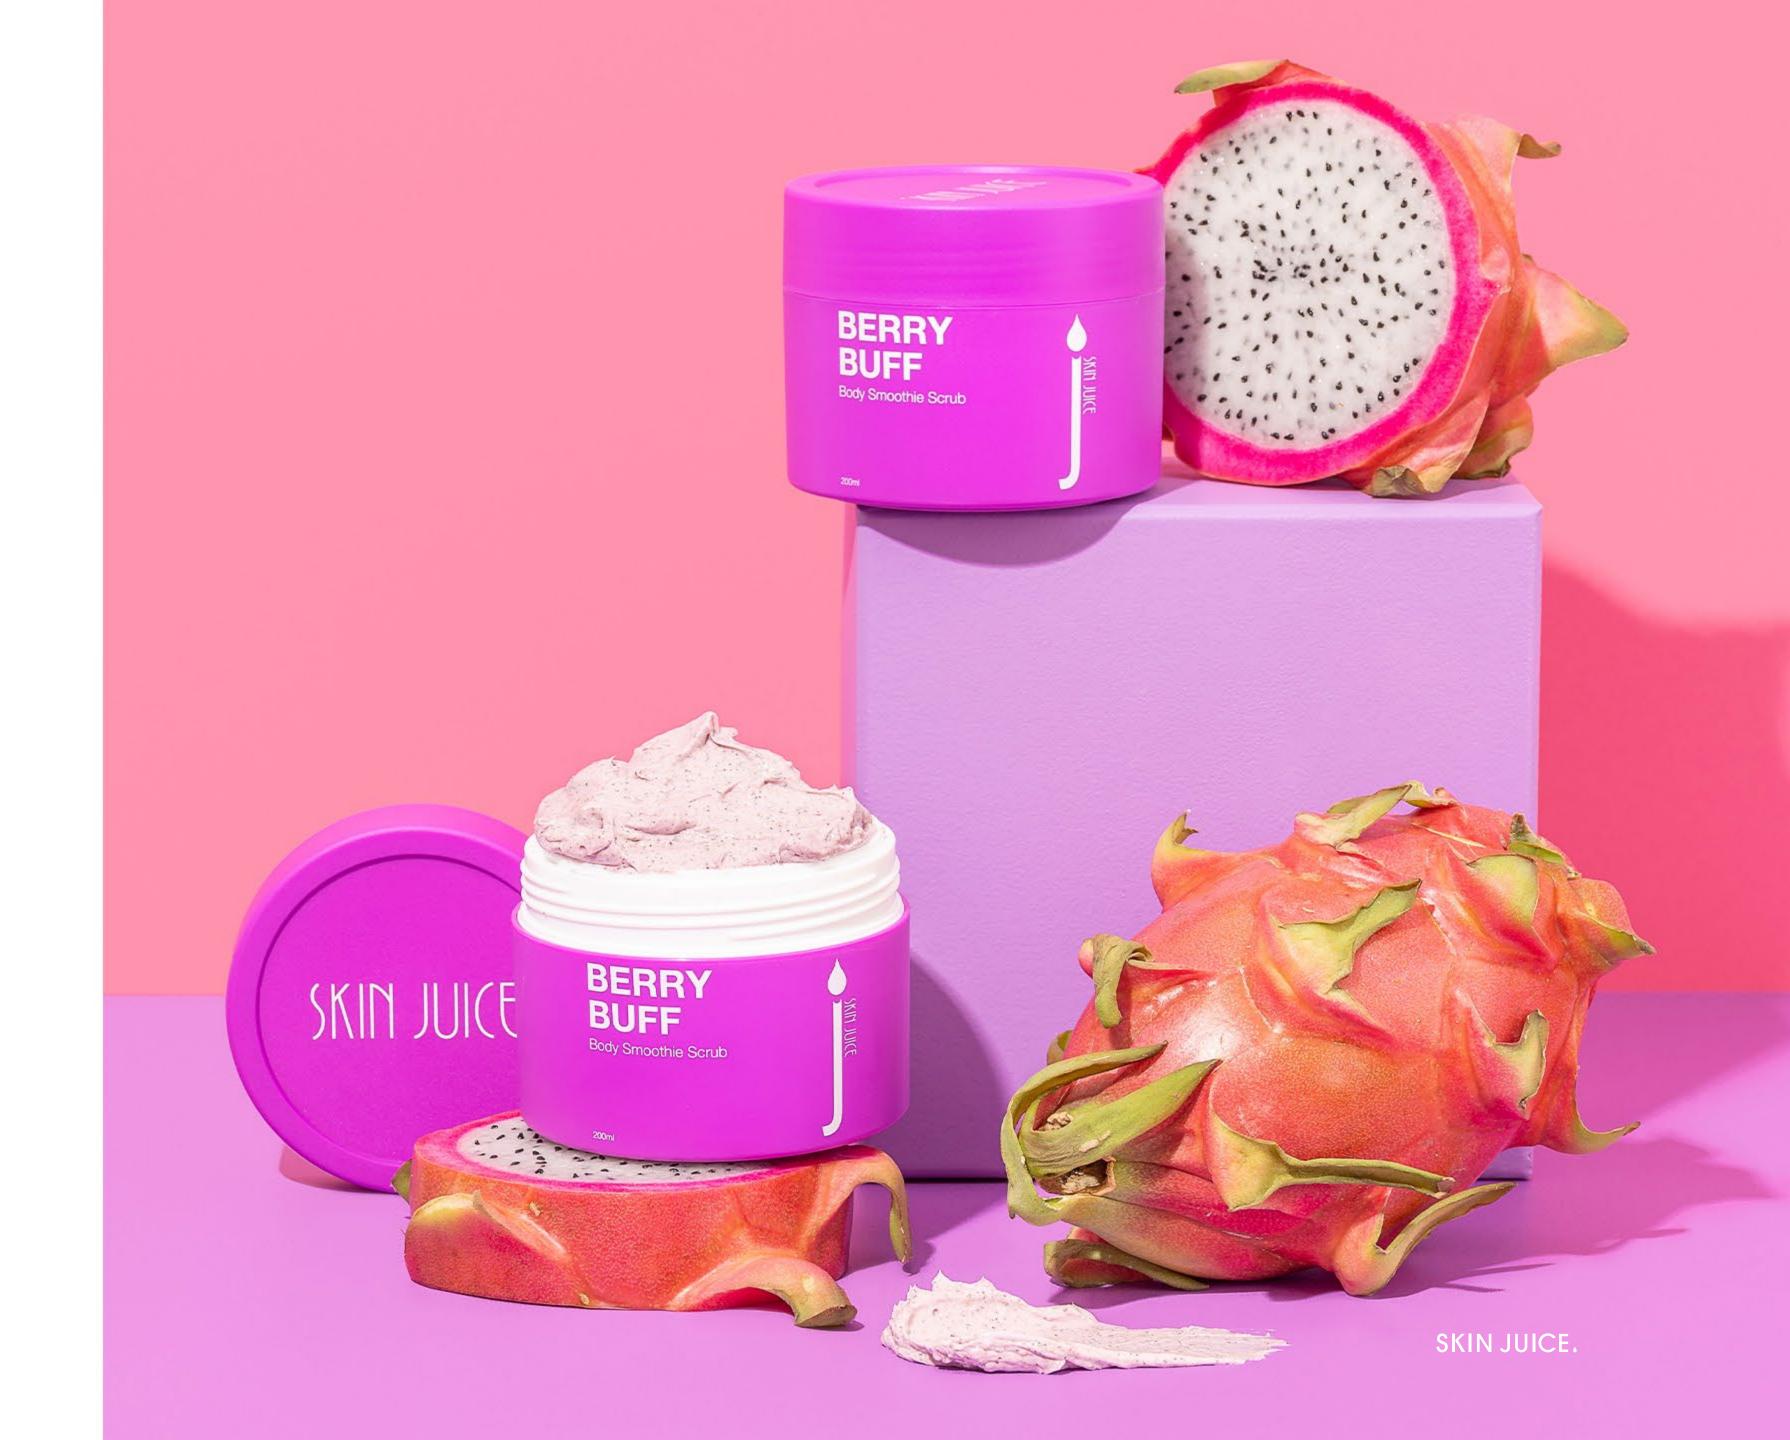

# BERRY BUFF

**BODY SMOOTHIE SCRUB** 

A creamy and zesty body scrub that not only exfoliates, but nourishes and moisturises the skin. It's the refreshment your body is craving, leaving the skin soft, smooth and invigorated.

## Experience

Zingy but sweet and slightly creamy berry aromas.

### Suitable for

All skin types, targets dehydration, congestion, ingrown hairs & uneven skin tone.

## Why we love it...

**Exfoliates** 

**Nourishes** 

**Smoothes** 

**Hydrates** 

**Softens** 

Pregnancy safe

Vegan

#### **Dragonfruit Extract**

Fruit extract packed with antioxidants and vitamins C & E that help moisturise skin, ease inflammation, reduce breakouts and the signs of ageing.