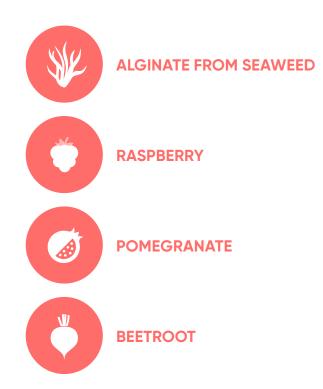

## **INFUSIVE PEEL PROFILE**

Alginate contains natural polysaccharides from seaweed, which locks in moisture and plumps the appearance of ageing.

This cooling mask sets on the skin, sealing in moisture, helping to constrict the capillary action, calming and soothing sensitivity and reducing redness.

Antioxidant rich raspberry, pomegranate, beetroot and vitamin C are deeply infused into the skin.

## **KEY INGREDIENTS**