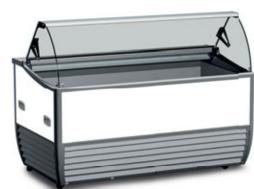

## 49. Chest Freezer Display

Bromic's Chest Freezer Gelato Display offers an entry-level unit with the versatility to operate as a chest freezer when not tempting customers with frozen treats.

Featuring a sliding glass lid, curved canopy and distinctive styling, this unit excels in attention-grabbing, front-of-house display.