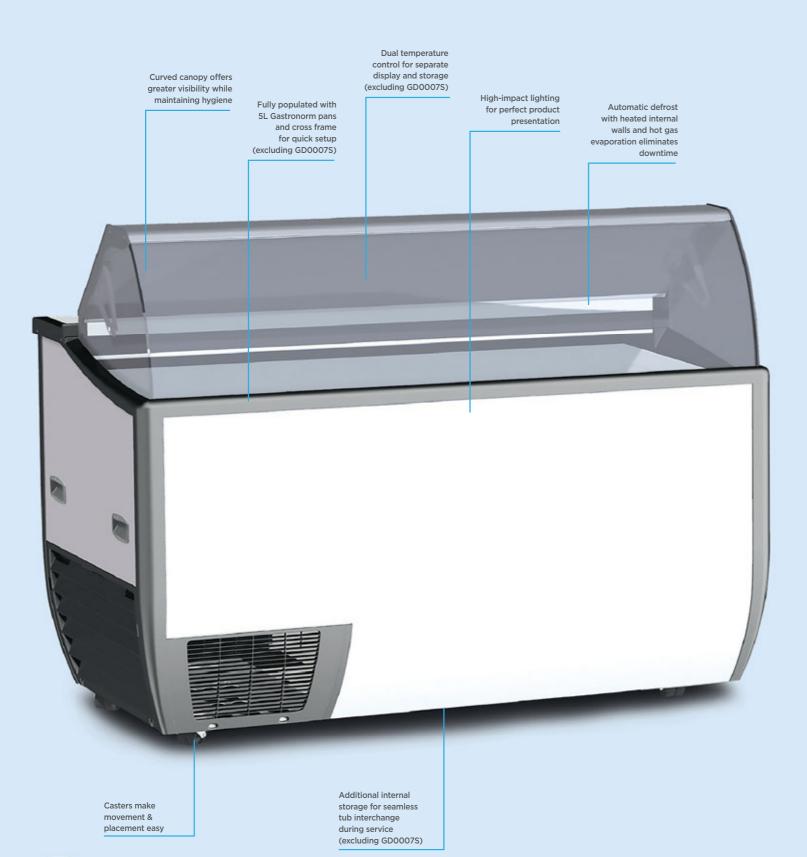

## 49. Fenice Display

Bromic's Fenice Gelato Displays have been developed in conjunction with internationally-acclaimed manufacturer IARP to offer the ultimate standalone gelato display and storage solution.

With the ability to deep freeze desserts in storage before bringing them up to serving temperature on display, the FENICE range can be relied upon to perfectly preserve a range of frozen treats while presenting them proudly.