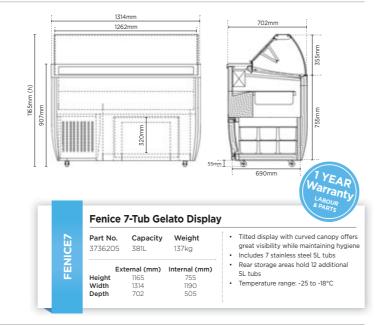

## 49. Fenice Display

Bromic's Fenice Gelato Displays have been developed in conjunction with internationally-acclaimed manufacturer IARP to offer the ultimate standalone gelato display and storage solution.

With the ability to deep freeze desserts in storage before bringing them up to serving temperature on display, the FENICE range can be relied upon to perfectly preserve a range of frozen treats while presenting them proudly.

White

3736205

1165

1314

702

381L

-25 to -18°C

35°C