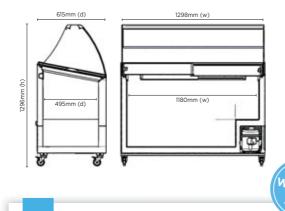

## 49. Chest Freezer Display

Bromic's Chest Freezer Gelato Display offers an entry-level unit with the versatility to operate as a chest freezer when not tempting customers with frozen treats.

Featuring a sliding glass lid, curved canopy and distinctive styling, this unit excels in attention-grabbing, front-of-house display.

12

16

Casters

V

V

| Warranty       |   |   |   |
|----------------|---|---|---|
| Parts (Years)  | 1 | 1 | 1 |
| Labour (Years) | 1 | 1 | 1 |

\*Dimensions exclude handle protrusions

| Part No. | Capacity    | Weight      |
|----------|-------------|-------------|
| 3735262  | 352L        | 81kg        |
|          | ternal (mm) | Internal (m |
| Height   | 1296        | 708         |
| Width    | 1298        | 1180        |
| Depth    | 615         | 495         |

| 9 anal (mm) 708 180 495  - Tilted display with curved canopy offe great visibility while maintaining hygie Sliding lid minimises energy consumpt and keeps contents cool on display Included internal frame to accommoda baskets - Temperature range: -22 to -14°C |
|--------------------------------------------------------------------------------------------------------------------------------------------------------------------------------------------------------------------------------------------------------------------|
|--------------------------------------------------------------------------------------------------------------------------------------------------------------------------------------------------------------------------------------------------------------------|