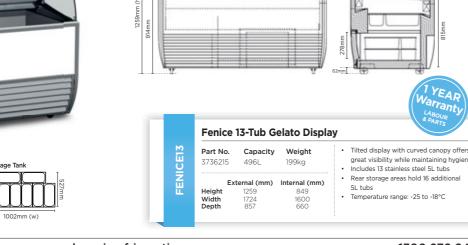

## 49. Fenice Display

Bromic's Fenice Gelato Displays have been developed in conjunction with internationally-acclaimed manufacturer IARP to offer the ultimate standalone gelato display and storage solution.

With the ability to deep freeze desserts in storage before bringing them up to serving temperature on display, the FENICE range can be relied upon to perfectly preserve a range of frozen treats while presenting them proudly.

10A

Sliding

White

No. of Baskets Incl. 7

No. of Tubs Incl. 7 13

Automatic Defrosting , , ,

Rear Storage with Seperate Temp. Control

No. of Tubs in Storage

12

16

Casters

V

V

| Warranty       |   |   |   |
|----------------|---|---|---|
| Parts (Years)  | 1 | 1 | 1 |
| Labour (Years) | 1 | 1 | 1 |

\*Dimensions exclude handle protrusions

| Part No. | Capacity    | Weight      |
|----------|-------------|-------------|
| 3735262  | 352L        | 81kg        |
|          | ternal (mm) | Internal (m |
| Height   | 1296        | 708         |
| Width    | 1298        | 1180        |
| Depth    | 615         | 495         |