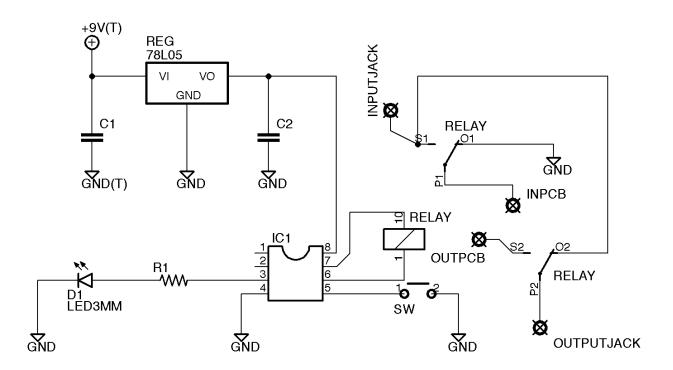

## FINISH LINE BYPASS

RELAY BYPASS BOARD ©2013 1776 EFFECTS/JRM



## **COMPONENTS**

- C1 100nF (film)
- C2 100nF (film)
- D1 LED
- IC1 Attiny 85 (provided)
- R1 300 ohms to 4k7 (LED current limiting resistor)
- REG 78L05
- SW Soft touch momentary SPST switch (normally open)
- RELAY NEC 551-EA2-5SNJ or Panasonic TQ2-L-5V

## WIRING

IJ pad, wire to the in jack tip
pad, wire to in jack sleeve
OJ pad, wire to the out jack tip
pad, wire to out jack sleeve (if not using shielded enclosure)
IP pad, wire to the effect in
OP pad, wire to the effect out
pad, wire to the 9V source
pad, wire to ground

There is an extra + and - pad for powering another effect, etc.

When powering the pedal the LED will briefly flash once and the pedal will be off until activated.



## FINISH LINE SCHEMATIC