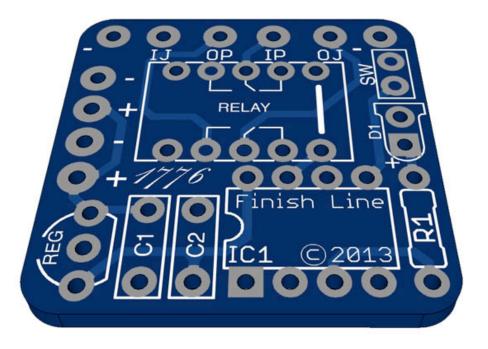

## FINISH LINE BYPASS

RELAY BYPASS BOARD ©2013 1776 EFFECTS/JRM

## **COMPONENTS**

- C1 100nF (film)
- C2 100nF (film)
- D1 LED
- IC1 Attiny 85 (provided)
- R1 300 ohms to 4k7 (LED current limiting resistor)
- REG 78L05
- SW Soft touch momentary SPST switch (normally open)
- RELAY NEC 551-EA2-5SNJ or Panasonic TQ2-L-5V

## WIRING

IJ pad, wire to the in jack tip
pad, wire to in jack sleeve
OJ pad, wire to the out jack tip
pad, wire to out jack sleeve (if not using shielded enclosure)
IP pad, wire to the effect in
OP pad, wire to the effect out
pad, wire to the 9V source
pad, wire to ground

There is an extra + and - pad for powering another effect, etc.

When powering the pedal the LED will briefly flash once and the pedal will be off until activated.