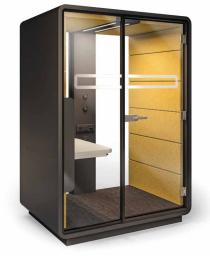

## TECHNICAL FEATURES

Led ceiling light with dimmer Option to add Bluetooth speaker

Ventilation system activated by a presence sensor

Anti-collision door manifestation

Toughened acoustic glass door with high quality handle

Desk with manual adjustment hight- range 670-1250 mm.

Independent, manual smooth lighting and ventilation rotary knobs

Power module (Power + USB + RJ45)

Door within the aluminium frame includes an acoustic seal

Leveling feet

Possibility to move without disassembly

Depth 1200 mm

PRODUCT AVAILABLE ALSO IN A VARIANT WITH A **CLASSIC DESK,** without the height adjustment.