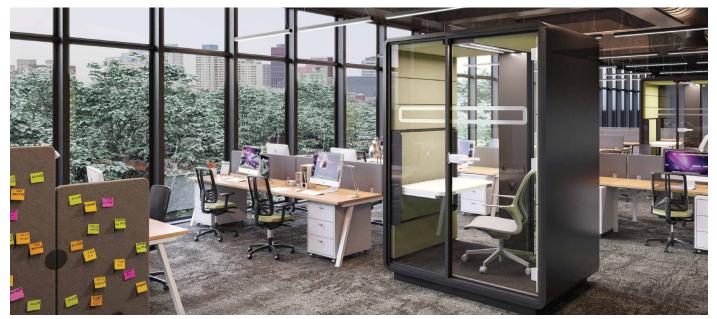

## WE PROVIDE SEPARATE MOBILE SPACES, REPLACING STRESS WITH **HARMONY & PEACE**.

Hush Work is a new approach to individual work. It's a solution that allows you to create a dedicated space in which you can focus. Advanced acoustic solutions ensure high comfort for the user while increasing the feeling of privacy. This affects both the improvement of well-being and the effectiveness of performed tasks. Hush Work is an important space for the entire organisation because as it isn't an assigned workspace it can be used by everyone!

### HUSH WORK IS A PERFECT PLACE FOR:

WORK REQUIRING CONCENTRATION

VIDEOCONFERENCE

#### DIMENSIONS

Occupies less than 2 square meters, which makes Hush Work easy adaptable to almost any office space.