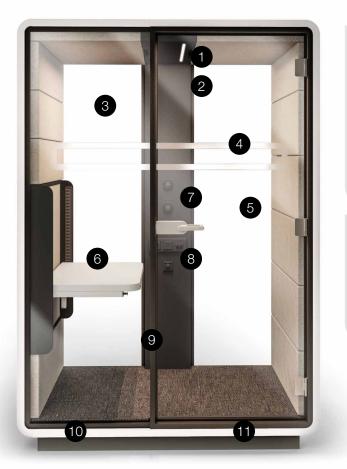

## TECHNICAL FEATURES

Led ceiling light with dimmer Option to add Bluetooth speaker

Ventilation system activated by a presence sensor

Anti-collision door manifestation

Toughened acoustic glass door with high quality handle

Desk with manual adjustment hight- range 670-1250 mm.

Independent, manual smooth lighting and ventilation rotary knobs

Power module (Power + USB + RJ45)

Door within the aluminium frame includes an acoustic seal

Leveling feet

Possibility to move without disassembly

Depth 1200 mm

PRODUCT AVAILABLE ALSO IN A VARIANT WITH A **CLASSIC DESK,** without the height adjustment.