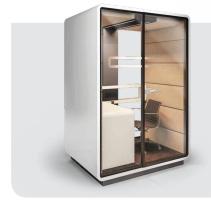

## WE PROVIDE SEPARATE MOBILE SPACES, REPLACING STRESS WITH **HARMONY & PEACE**.

Hush Work is a new approach to individual work. It's a solution that allows you to create a dedicated space in which you can focus. Advanced acoustic solutions ensure high comfort for the user while increasing the feeling of privacy. This affects both the improvement of well-being and the effectiveness of performed tasks. Hush Work is an important space for the entire organisation because as it isn't an assigned workspace it can be used by everyone!

## TECHNICAL FEATURES

Led ceiling light with dimmer Option to add Bluetooth speaker

Ventilation system activated by a presence sensor

Anti-collision door manifestation

Toughened acoustic glass door with high quality handle

Desk with manual adjustment hight- range 670-1250 mm.

Independent, manual smooth lighting and ventilation rotary knobs

Power module (Power + USB + RJ45)

Door within the aluminium frame includes an acoustic seal