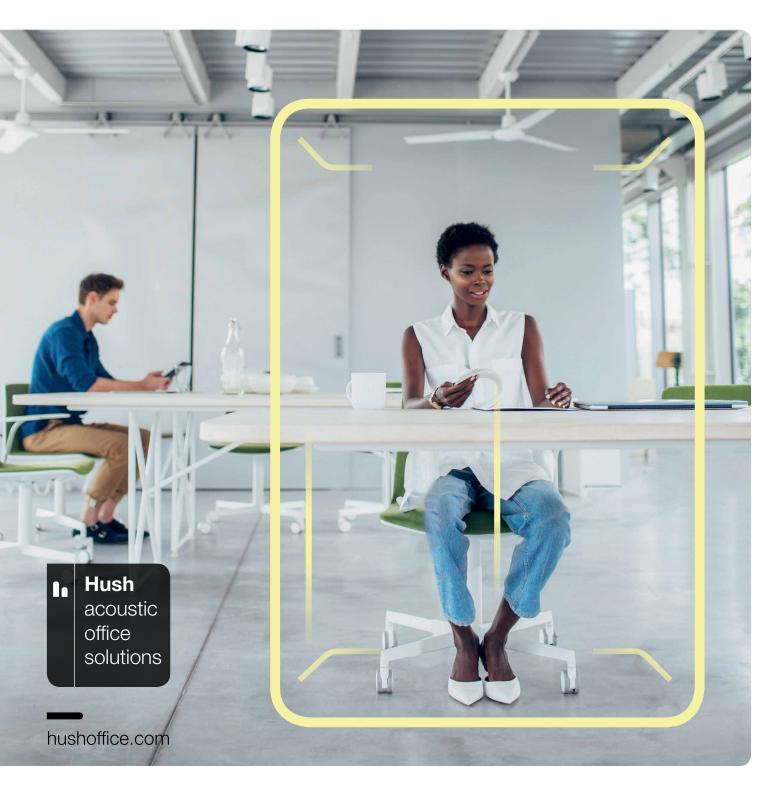

# YOUR OWN SPACE FOR INDIVIDUAL SUCCESS

## WE PROVIDE SEPARATE MOBILE SPACES, REPLACING STRESS WITH **HARMONY & PEACE**.

Hush Work is a new approach to individual work. It's a solution that allows you to create a dedicated space in which you can focus. Advanced acoustic solutions ensure high comfort for the user while increasing the feeling of privacy. This affects both the improvement of well-being and the effectiveness of performed tasks. Hush Work is an important space for the entire organisation because as it isn't an assigned workspace it can be used by everyone!

### HUSH WORK IS A PERFECT PLACE FOR:

WORK REQUIRING CONCENTRATION

VIDEOCONFERENCE