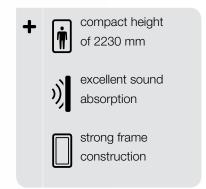

#### **COMPACT**

Hush Phone occupies only 1 square meter – the small dimensions and weight allow it to be set or adjusted to the current needs of any organisation.

#### **FUNCTIONAL**

Equipped with lighting, a ventilation system, a folding laptop table, and 230V & USB sockets.

#### COMFORTABLE TO USE

Thanks to the armrest, a movement sensor which activates the lighting and ventilation, and a rear wall made of glass, the Hush Phone provides an excellent user experience.