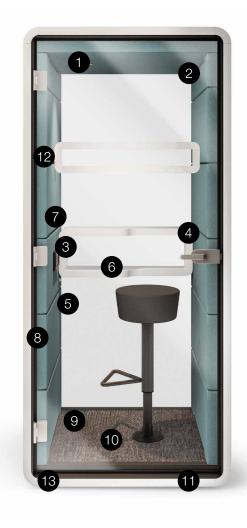

### **TECHNICAL FEATURES**

- 1 Led ceiling light run by motion sensor
- 2 Efficient ventilation run by motion sensor
- 3 Power module (single power, double USB)
- Tamepered acoustic glass door with handle
- 5 Glazed acoustic glass rear wall
- 6 Ergonomic shelf / storage
- 7 Fold-away oak veneer laptop table
- 8 Acoustic lined fabric panels
- 9 Integral carpeted floor
- 10 Optional floor mounted stool
- 11 Leveling feet
- 12 Anti-collision door manifestation
- 13 Castors