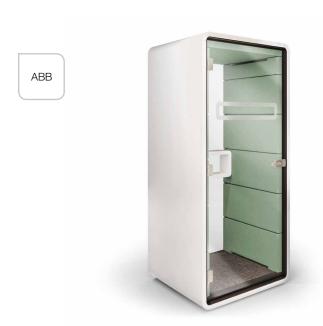

### **TECHNICAL FEATURES**

- 1 Led ceiling light run by motion sensor
- 2 Efficient ventilation run by motion sensor
- 3 Power module (single power, double USB)
- Tamepered acoustic glass door with handle
- 5 Glazed acoustic glass rear wall
- 6 Ergonomic shelf / storage
- 7 Fold-away oak veneer laptop table
- 8 Acoustic lined fabric panels
- 9 Integral carpeted floor
- 10 Optional floor mounted stool
- 11 Leveling feet
- 12 Anti-collision door manifestation
- 13 Castors

### **CARCASS FINISHES**