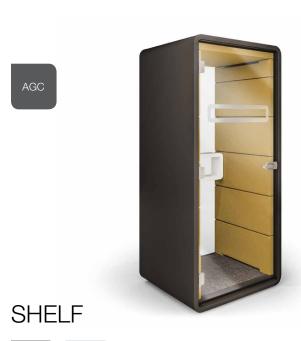

#### **COMPACT**

Hush Phone occupies only 1 square meter – the small dimensions and weight allow it to be set or adjusted to the current needs of any organisation.

#### **FUNCTIONAL**

Equipped with lighting, a ventilation system, a folding laptop table, and 230V & USB sockets.

#### COMFORTABLE TO USE

Thanks to the armrest, a movement sensor which activates the lighting and ventilation, and a rear wall made of glass, the Hush Phone provides an excellent user experience.

#### **AGILE**

Hush Phone is equipped with castors which allows you to move it around the office whenever you need.

### **TECHNICAL FEATURES**

- 1 Led ceiling light run by motion sensor
- 2 Efficient ventilation run by motion sensor
- 3 Power module (single power, double USB)
- Tamepered acoustic glass door with handle
- 5 Glazed acoustic glass rear wall
- 6 Ergonomic shelf / storage
- 7 Fold-away oak veneer laptop table
- 8 Acoustic lined fabric panels
- 9 Integral carpeted floor
- 10 Optional floor mounted stool
- 11 Leveling feet
- 12 Anti-collision door manifestation
- 13 Castors