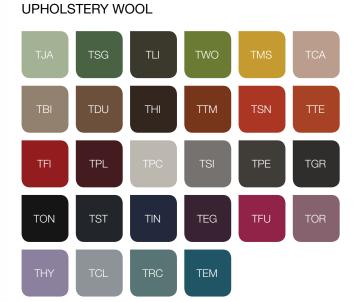

es the lighting and ventilation, and a rear wall made of glass, the Hush Phone provides an excellent user experience.



#### **AGILE**

Hush Phone is equipped with castors which allows you to move it around the office whenever you need.

### **TECHNICAL FEATURES**

- 1 Led ceiling light run by motion sensor
- 2 Efficient ventilation run by motion sensor
- 3 Power module (single power, double USB)
- Tamepered acoustic glass door with handle
- 5 Glazed acoustic glass rear wall
- 6 Ergonomic shelf / storage
- 7 Fold-away oak veneer laptop table
- 8 Acoustic lined fabric panels
- 9 Integral carpeted floor
- 10 Optional floor mounted stool
- 11 Leveling feet
- 12 Anti-collision door manifestation
- 13 Castors









## **COLOUR FINISHES**

### **CARCASS FINISHES**

#### INTERIOR FINISHES









Find out more by visiting our website.



ABB