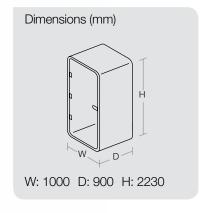

#### **COMPACT**

Hush Phone occupies only 1 square meter – the small dimensions and weight allow it to be set or adjusted to the current needs of any organisation.