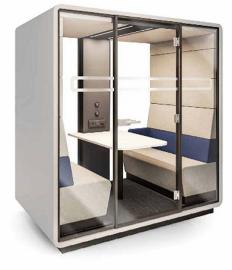

#### ACOUSTICS

The upholstery and double glazed door with acoustic film effectively absorbs sound.

| Γ | ר |
|---|---|
|   |   |
| Ľ | ) |

#### FACILITIES

Hush Meet is an independent space powered by electricity, providing comfortable conditions during the meeting.