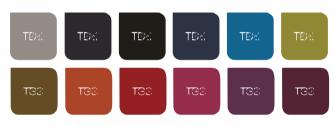

TION?



#### MOBILITY You can move the pod without disassembly.

# ッ)

#### ACOUSTICS

The upholstery and double glazed door with acoustic film effectively absorbs sound.

| Γ | ר |
|---|---|
|   |   |
| Ľ | ) |

#### DIMENSIONS

It occupies space needed for two standard workstations.



#### FACILITIES

Hush Meet is an independent space powered by electricity, providing comfortable conditions during the meeting.

## TECHNICAL FEATURES









# PRODUCT IS ALSO AVAILABLE IN THE S VERSION

Hush Meet S is the answer to the needs of smaller offices. It is designed for meetings in a group of two people.



Width 2150 mm

Height 2300 mm

Depth 900 mm



## COLOUR FINISHES

## CARCASS FINISHES

ABB



## INTERIOR FINISHES

UPHOLSTERY WOOL



#### AGC



### MIDDLE COLUMN



UPHOLSTERY PETRUS



#### UPHOLSTERY MURA



Find out more by visiting our website.

**Pimp** My Office www.pimpmyoffice.com.au