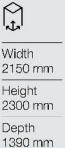

#### DIMENSIONS

It occupies space needed for two standard workstations.

# PRODUCT IS ALSO AVAILABLE IN THE S VERSION

Hush Meet S is the answer to the needs of smaller offices. It is designed for meetings in a group of two people.

Width 2150 mm

Height 2300 mm

Depth 900 mm