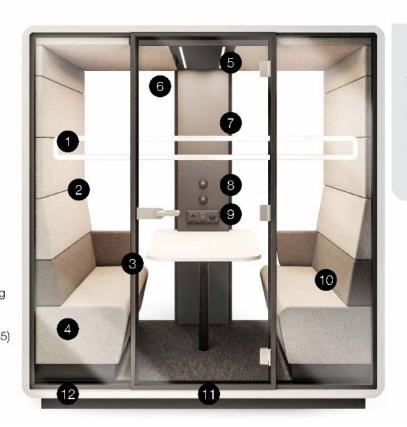

feeling of privacy

which ensures that everyone within the Hush Meet can feel at ease. The pod is an excellent alternative to small conference rooms and can be placed wherever you want!

## HUSH MEET IS A PERFECT PLACE FOR:



PRIVATE MEETINGS



CREATIVE WORK



GROUP VIDEO CONFERENCES



HR INTERVIEWS

## WHY IS THE **HUSH MEET** A UNIQUE OFFICE SOLUTION?



#### MOBILITY You can move the pod without disassembly.

# ッ)

#### ACOUSTICS

The upholstery and double glazed door with acoustic film effectively absorbs sound.

| Γ | ר |
|---|---|
|   |   |
| Ľ | ) |

#### DIMENSIONS

It occupies space needed for two standard workstations.



#### FACILITIES

Hush Meet is an independent space powered by electricity, providing comfortable conditions during the meeting.

## TECHNICAL FEATURES









# PRODUCT IS ALSO AVAILABLE IN THE S VERSION

Hush Meet S is the answer to the needs of smaller offices. It is designed for meetings in a group of two people.



Width 2150 mm

Height 2300 mm

Depth 900 mm



## COLOUR FINISHES

## CARCASS FINISHES

ABB



## INTERIOR FINISHES

UPHOLSTERY WOOL



#### AGC



### MIDDLE COLUMN



UPHOLSTERY PETRUS



#### UPHOLSTERY MURA



Find out more by visiting our website.

**Pimp** My Office www.pimpmyoffice.com.au