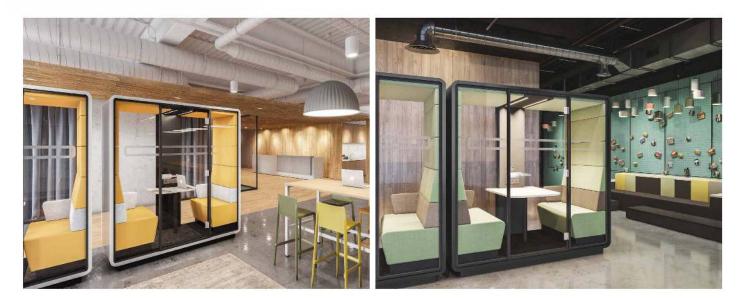

# WE PROVIDE SEPARATE MOBILE SPACES, REPLACING STRESS WITH **HARMONY & PEACE**.

Hush Meet is an additional, independent space for your office. It allows you to conduct meetings in a comfortable and secure environment with advanced acoustic solutions. Additionally, the closed space provides a feeling of privacy

which ensures that everyone within the Hush Meet can feel at ease. The pod is an excellent alternative to small conference rooms and can be placed wherever you want!

## HUSH MEET IS A PERFECT PLACE FOR:

PRIVATE MEETINGS

CREATIVE WORK

GROUP VIDEO CONFERENCES

HR INTERVIEWS