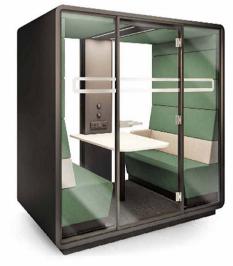

# WE PROVIDE SEPARATE MOBILE SPACES, REPLACING STRESS WITH **HARMONY & PEACE**.

Hush Meet is an additional, independent space for your office. It allows you to conduct meetings in a comfortable and secure environment with advanced acoustic solutions. Additionally, the closed space provides a feeling of privacy

which ensures that everyone within the Hush Meet can feel at ease. The pod is an excellent alternative to small conference rooms and can be placed wherever you want!

## HUSH MEET IS A PERFECT PLACE FOR:

PRIVATE MEETINGS

CREATIVE WORK

GROUP VIDEO CONFERENCES

HR INTERVIEWS

## WHY IS THE **HUSH MEET** A UNIQUE OFFICE SOLUTION?

#### MOBILITY You can move the pod without disassembly.

#### ACOUSTICS

The upholstery and double glazed door with acoustic film effectively absorbs sound.

| Γ | ר |
|---|---|
|   |   |
| Ľ | ) |

#### DIMENSIONS

It occupies space needed for two standard workstations.

#### FACILITIES

Hush Meet is an independent space powered by electricity, providing comfortable conditions during the meeting.