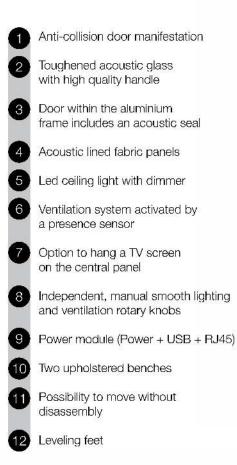

s a feeling of privacy

which ensures that everyone within the Hush Meet can feel at ease. The pod is an excellent alternative to small conference rooms and can be placed wherever you want!

## HUSH MEET IS A PERFECT PLACE FOR:



PRIVATE MEETINGS



CREATIVE WORK



GROUP VIDEO CONFERENCES



HR INTERVIEWS

## WHY IS THE **HUSH MEET** A UNIQUE OFFICE SOLUTION?



#### MOBILITY You can move the pod without disassembly.

# ッ)

#### ACOUSTICS

The upholstery and double glazed door with acoustic film effectively absorbs sound.

| Γ | ר |
|---|---|
|   |   |
| Ľ | ) |

#### DIMENSIONS

It occupies space needed for two standard workstations.



#### FACILITIES

Hush Meet is an independent space powered by electricity, providing comfortable conditions during the meeting.

## TECHNICAL FEATURES









# PRODUCT IS ALSO AVAILABLE IN THE S VERSION

Hush Meet S is the answer to the needs of smaller offices. It is designed for meetings in a group of two people.



Width 2150 mm

Height 2300 mm

Depth 900 mm



## COLOUR FINISHES

## CARCASS FINISHES

ABB



## INTERIOR FINISHES

UPHOLSTERY WOOL



#### AGC



### MIDDLE COLUMN



UPHOLSTERY PETRUS



#### UPHOLSTERY MURA



Find out more by visiting our website.

**Pimp** My Office www.pimpmyoffice.com.au