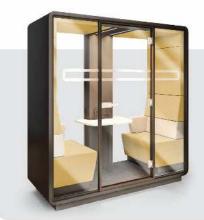

## WHY IS THE **HUSH MEET** A UNIQUE OFFICE SOLUTION?

#### DIMENSIONS

It occupies space needed for two standard workstations.