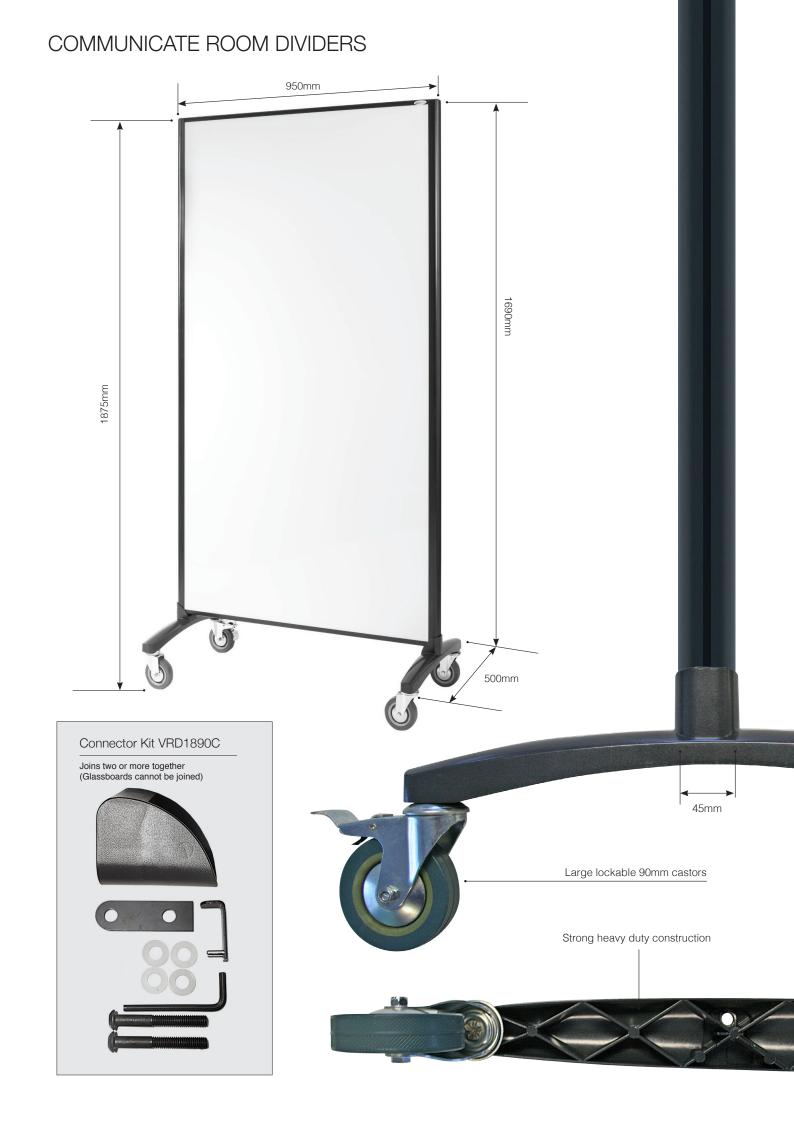

# COMMUNICATE ROOM DIVIDERS

- Available in either double sided magnetic whiteboard one side, charcoal pinnable fabric board the other or double sided - magnetic whiteboard
- Large lockable 90mm castors
- Supplied with 2 adjustable flipchart hooks and 150mm magnetic pen tray.

- Features white or blue magnetic glass one side with pinnable fabric on the other side
- Pinnable fabric has sound absorbing properties that reduce noise and improve acoustic comfort of a space
- Large lockable 90mm castors
- Supplied with 2 adjustable flipchart hooks