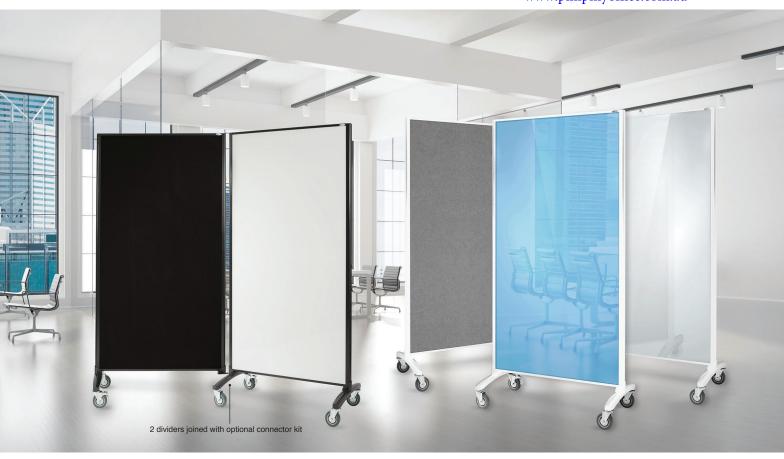

# COMMUNICATE ROOM DIVIDERS

## Communicate Whiteboard / Pinboard

Functional and very versatile room dividers. Create any workspace, meeting area required. Units can be linked together, form any shape. Link as many units as you like.

- Available in either double sided magnetic whiteboard one side, charcoal pinnable fabric board the other or double sided - magnetic whiteboard
- Large lockable 90mm castors
- Supplied with 2 adjustable flipchart hooks and 150mm magnetic pen tray.

## Communicate Glassboard / Pinboard

Sophisticated and functional room dividers. Create any workspace, meeting area required. All the enduring benefits of hardwearing glass with no staining or ghosting.

- Features white or blue magnetic glass one side with pinnable fabric on the other side
- Pinnable fabric has sound absorbing properties that reduce noise and improve acoustic comfort of a space
- Large lockable 90mm castors
- Supplied with 2 adjustable flipchart hooks