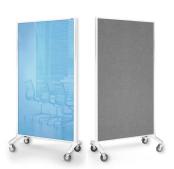

## Communicate Glassboard / Pinboard

Sophisticated and functional room dividers. Create any workspace, meeting area required. All the enduring benefits of hardwearing glass with no staining or ghosting.

- Features white or blue magnetic glass one side with pinnable fabric on the other side
- Pinnable fabric has sound absorbing properties that reduce noise and improve acoustic comfort of a space
- Large lockable 90mm castors
- Supplied with 2 adjustable flipchart hooks

### Communicate VRD1890GD

Blue Glassboard / Pinboard