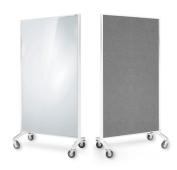

## Communicate Whiteboard / Pinboard

Functional and very versatile room dividers. Create any workspace, meeting area required. Units can be linked together, form any shape. Link as many units as you like.

- Available in either double sided magnetic whiteboard one side, charcoal pinnable fabric board the other or double sided - magnetic whiteboard
- Large lockable 90mm castors
- Supplied with 2 adjustable flipchart hooks and 150mm magnetic pen tray.

## Communicate Glassboard / Pinboard

Sophisticated and functional room dividers. Create any workspace, meeting area required. All the enduring benefits of hardwearing glass with no staining or ghosting.

- Features white or blue magnetic glass one side with pinnable fabric on the other side
- Pinnable fabric has sound absorbing properties that reduce noise and improve acoustic comfort of a space
- Large lockable 90mm castors
- Supplied with 2 adjustable flipchart hooks