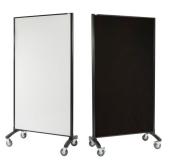

## Communicate Whiteboard / Pinboard

Functional and very versatile room dividers. Create any workspace, meeting area required. Units can be linked together, form any shape. Link as many units as you like.

- Available in either double sided magnetic whiteboard one side, charcoal pinnable fabric board the other or double sided - magnetic whiteboard
- Large lockable 90mm castors
- Supplied with 2 adjustable flipchart hooks and 150mm magnetic pen tray.

### Communicate VRD1890-WW

Whiteboard / Whiteboard