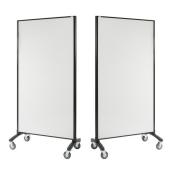

## Communicate Whiteboard / Pinboard

Functional and very versatile room dividers. Create any workspace, meeting area required. Units can be linked together, form any shape. Link as many units as you like.

- Available in either double sided magnetic whiteboard one side, charcoal pinnable fabric board the other or double sided - magnetic whiteboard
- Large lockable 90mm castors
- Supplied with 2 adjustable flipchart hooks and 150mm magnetic pen tray.

# Communicate VRD1890

Whiteboard / Pinboard