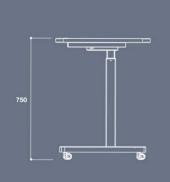

### **HotSpot Sit to Stand**

| Voltage    | 110v~240v  | Colour  | White  |
|------------|------------|---------|--------|
| Panel Size | 1200x600mm | Decibel | <45dB  |
| Height     | 750~1200mm | Load    | 120KG  |
| Stroke     | 450mm      | Weight  | 47.5KG |