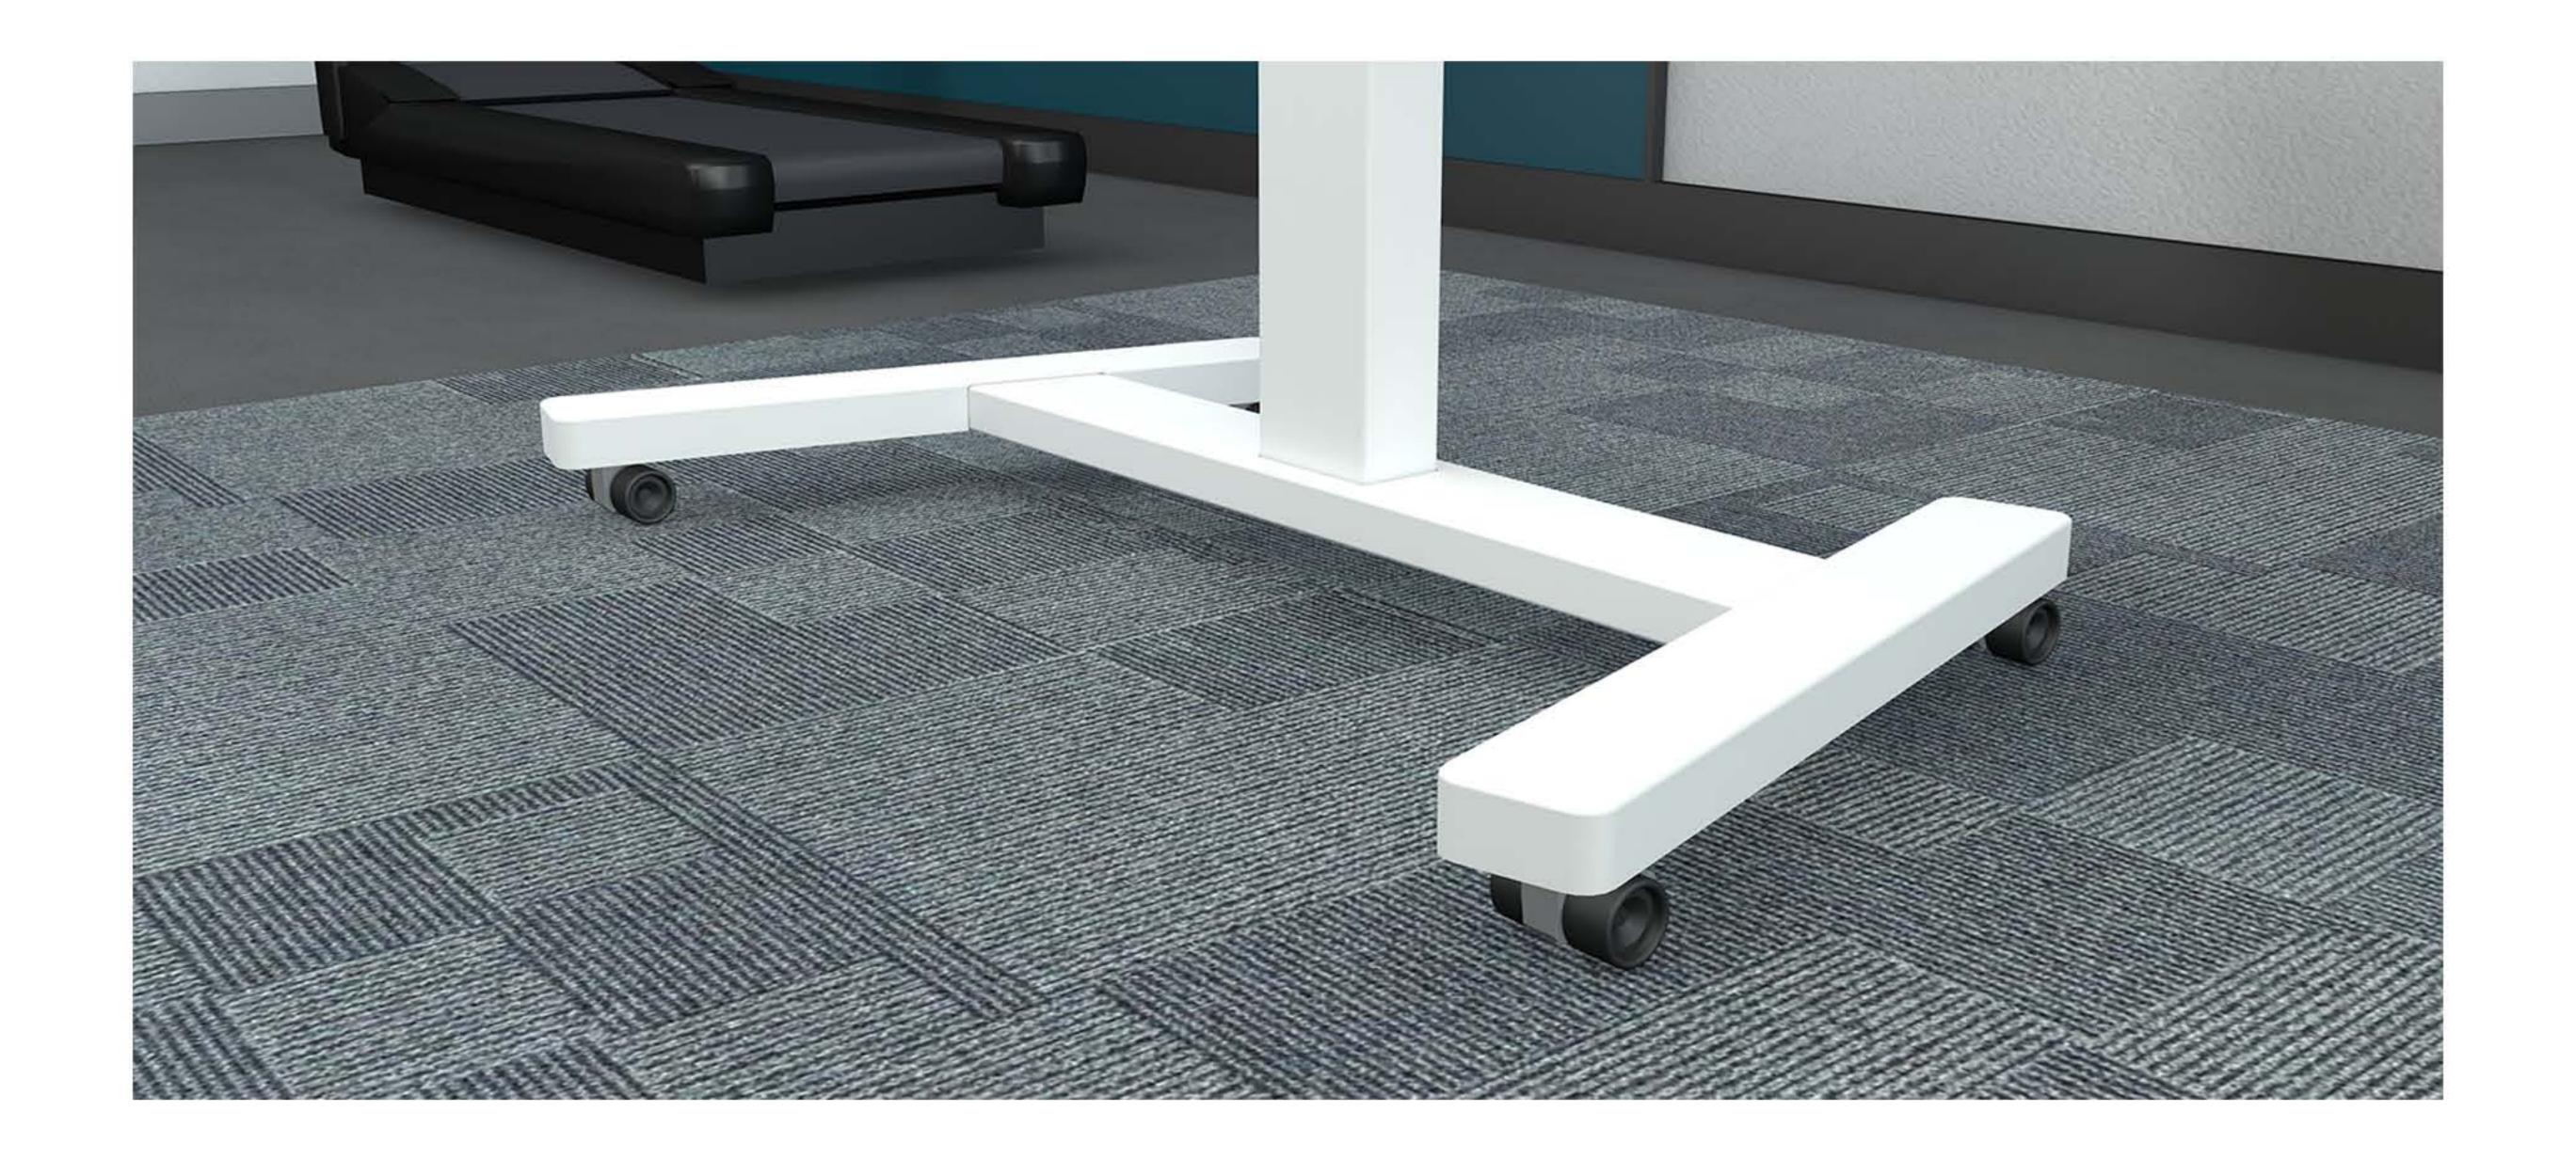

# Universal Wheel

The universal wheel can be locked with brakes, mute does not hurt the ground, and the venue can be easily converted as desired.