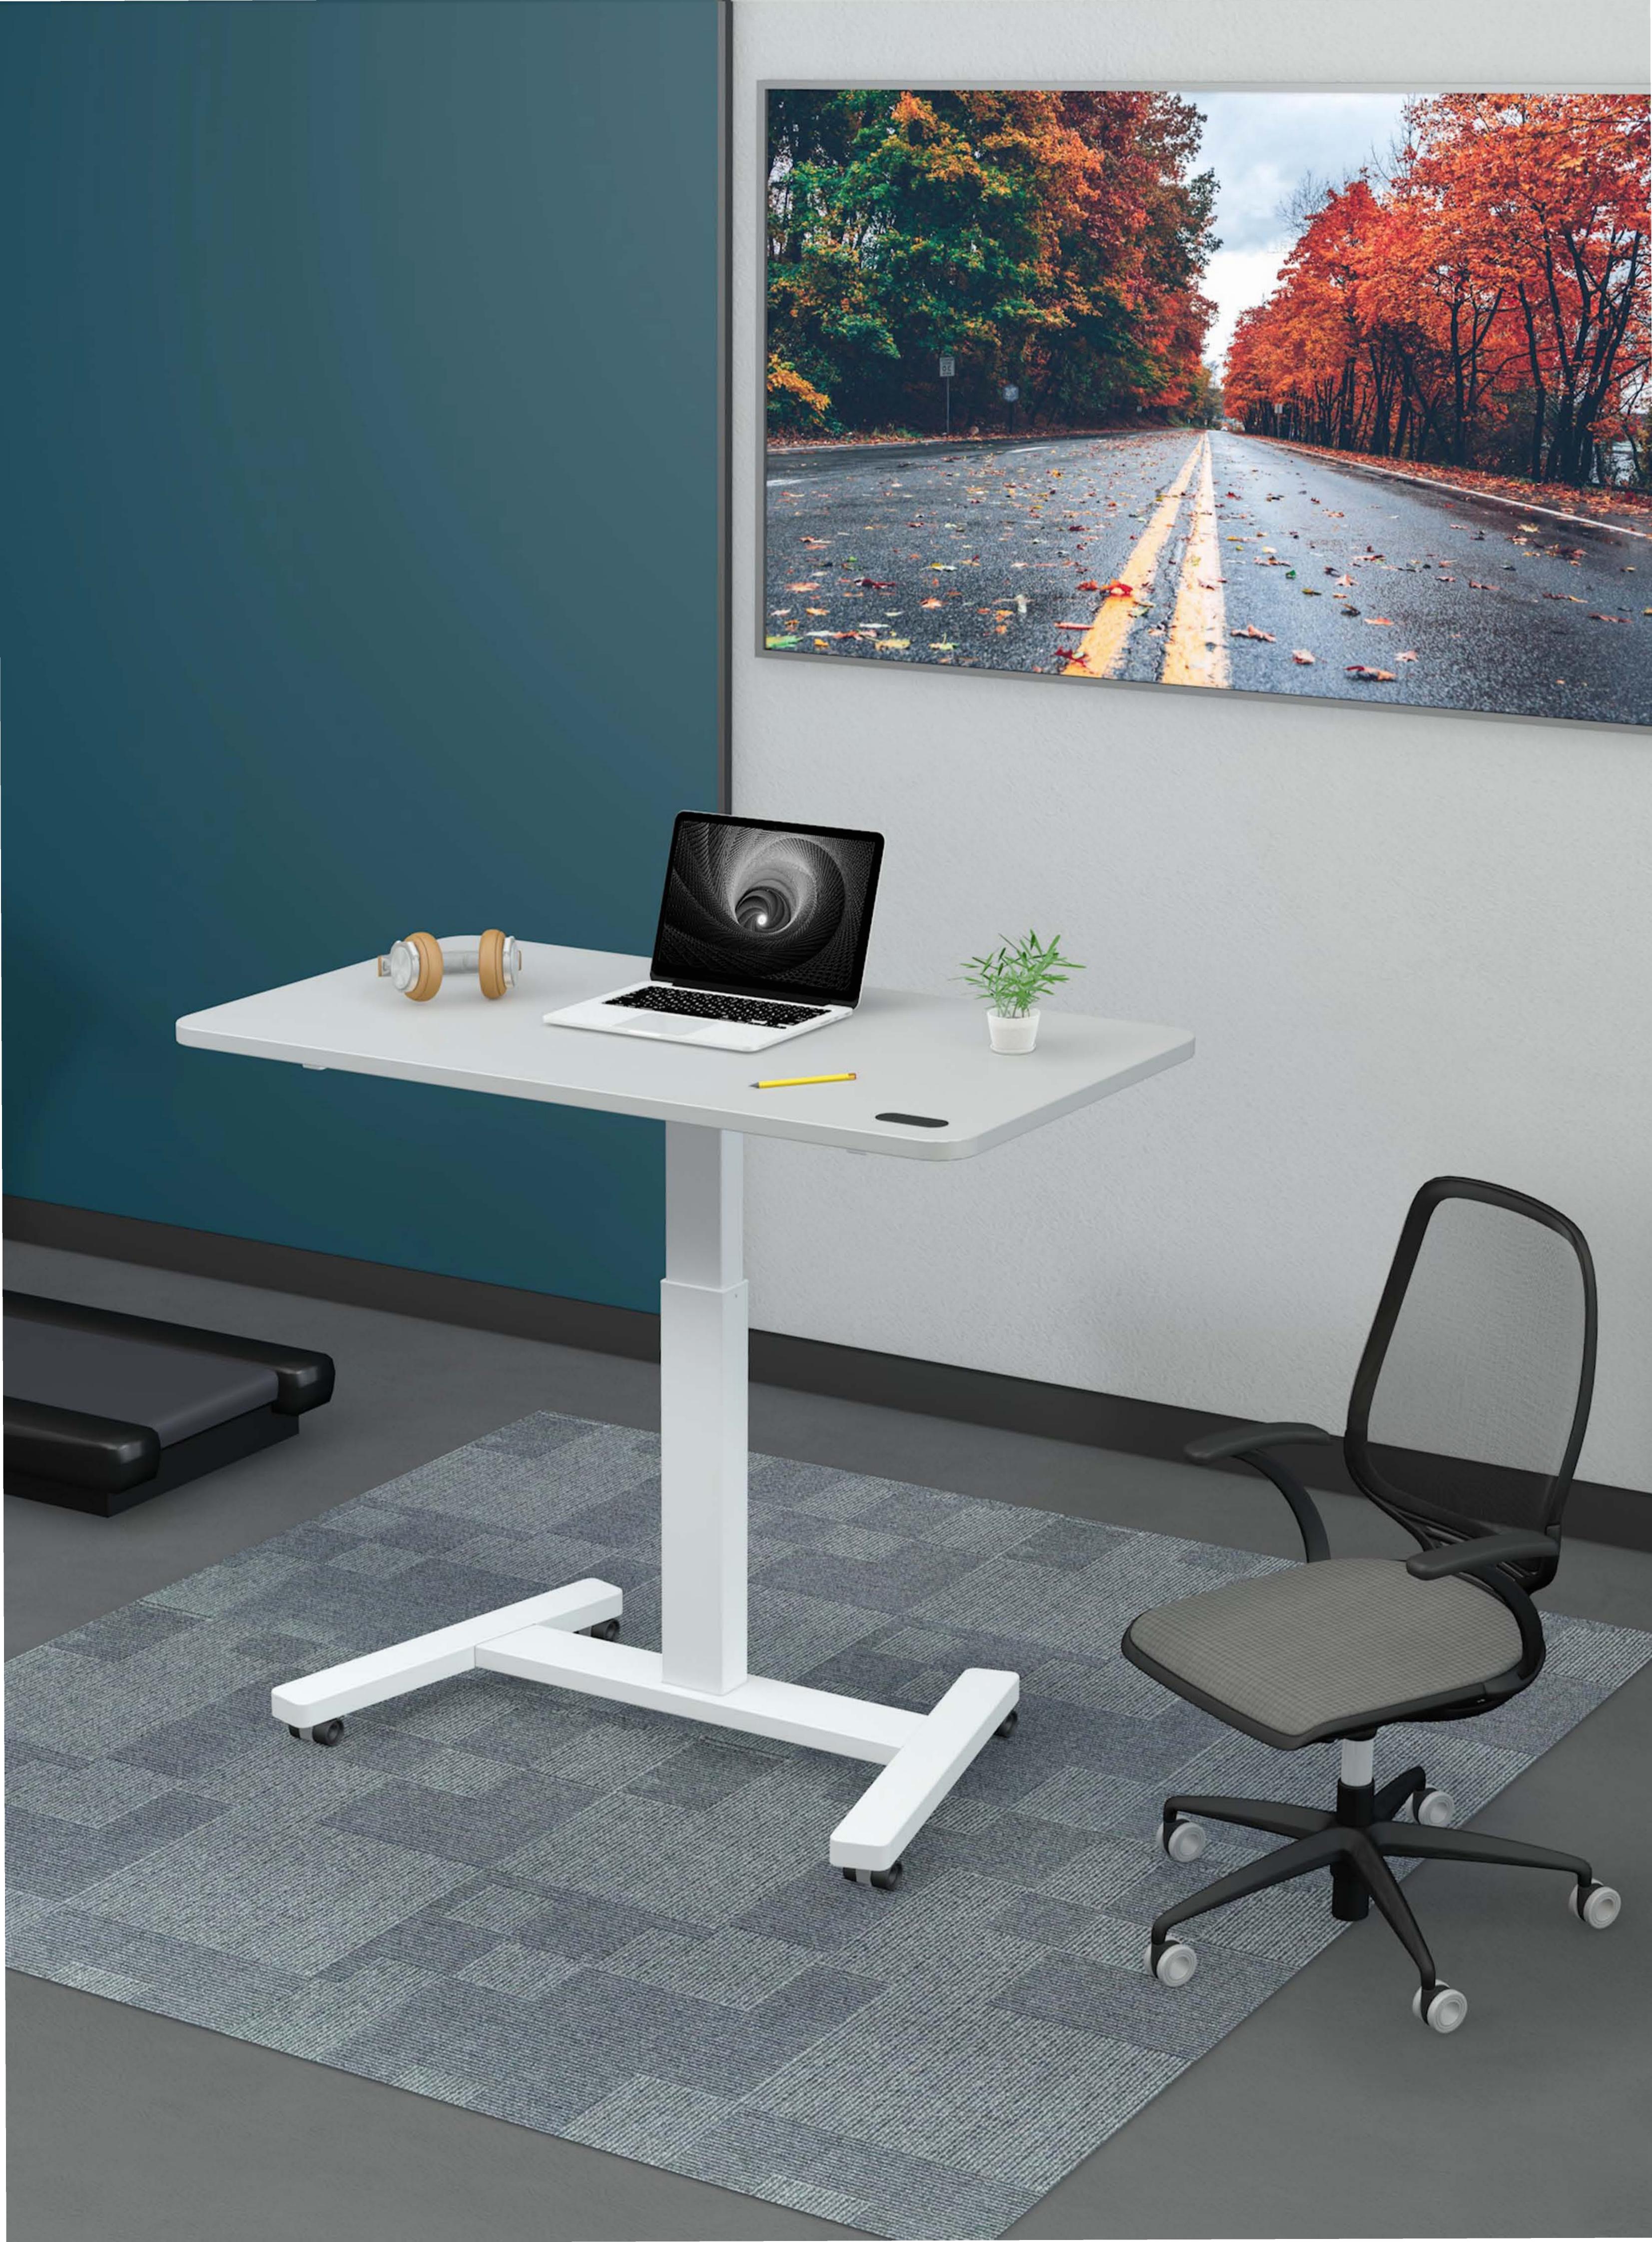

### **HotSpot Sit to Stand**

HotSpot Sit to Stand is equipped with a new generation of motor control system, one-button operation, full mute, Centrino lifting, digital display height, intelligent memory, multiple protection Received multiple international certifications.

# Universal Wheel

The universal wheel can be locked with brakes, mute does not hurt the ground, and the venue can be easily converted as desired.