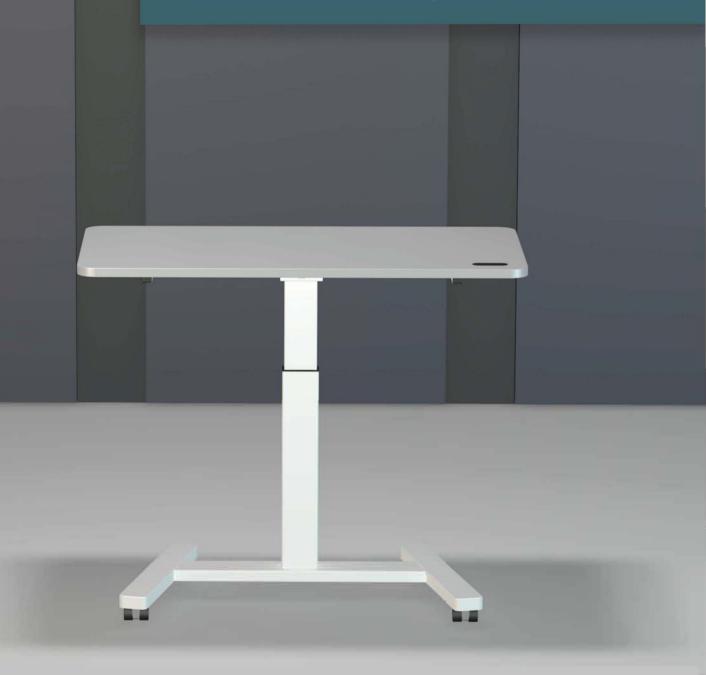

### **HotSpot Sit to Stand**

HotSpot Sit to Stand is equipped with a new generation of motor control system, one-button operation, full mute, Centrino lifting, digital display height, intelligent memory, multiple protection Received multiple international certifications.

### **HotSpot Sit to Stand**

| Voltage    | 110v~240v  | Colour  | White  |
|------------|------------|---------|--------|
| Panel Size | 1200x600mm | Decibel | <45dB  |
| Height     | 750~1200mm | Load    | 120KG  |
| Stroke     | 450mm      | Weight  | 47.5KG |