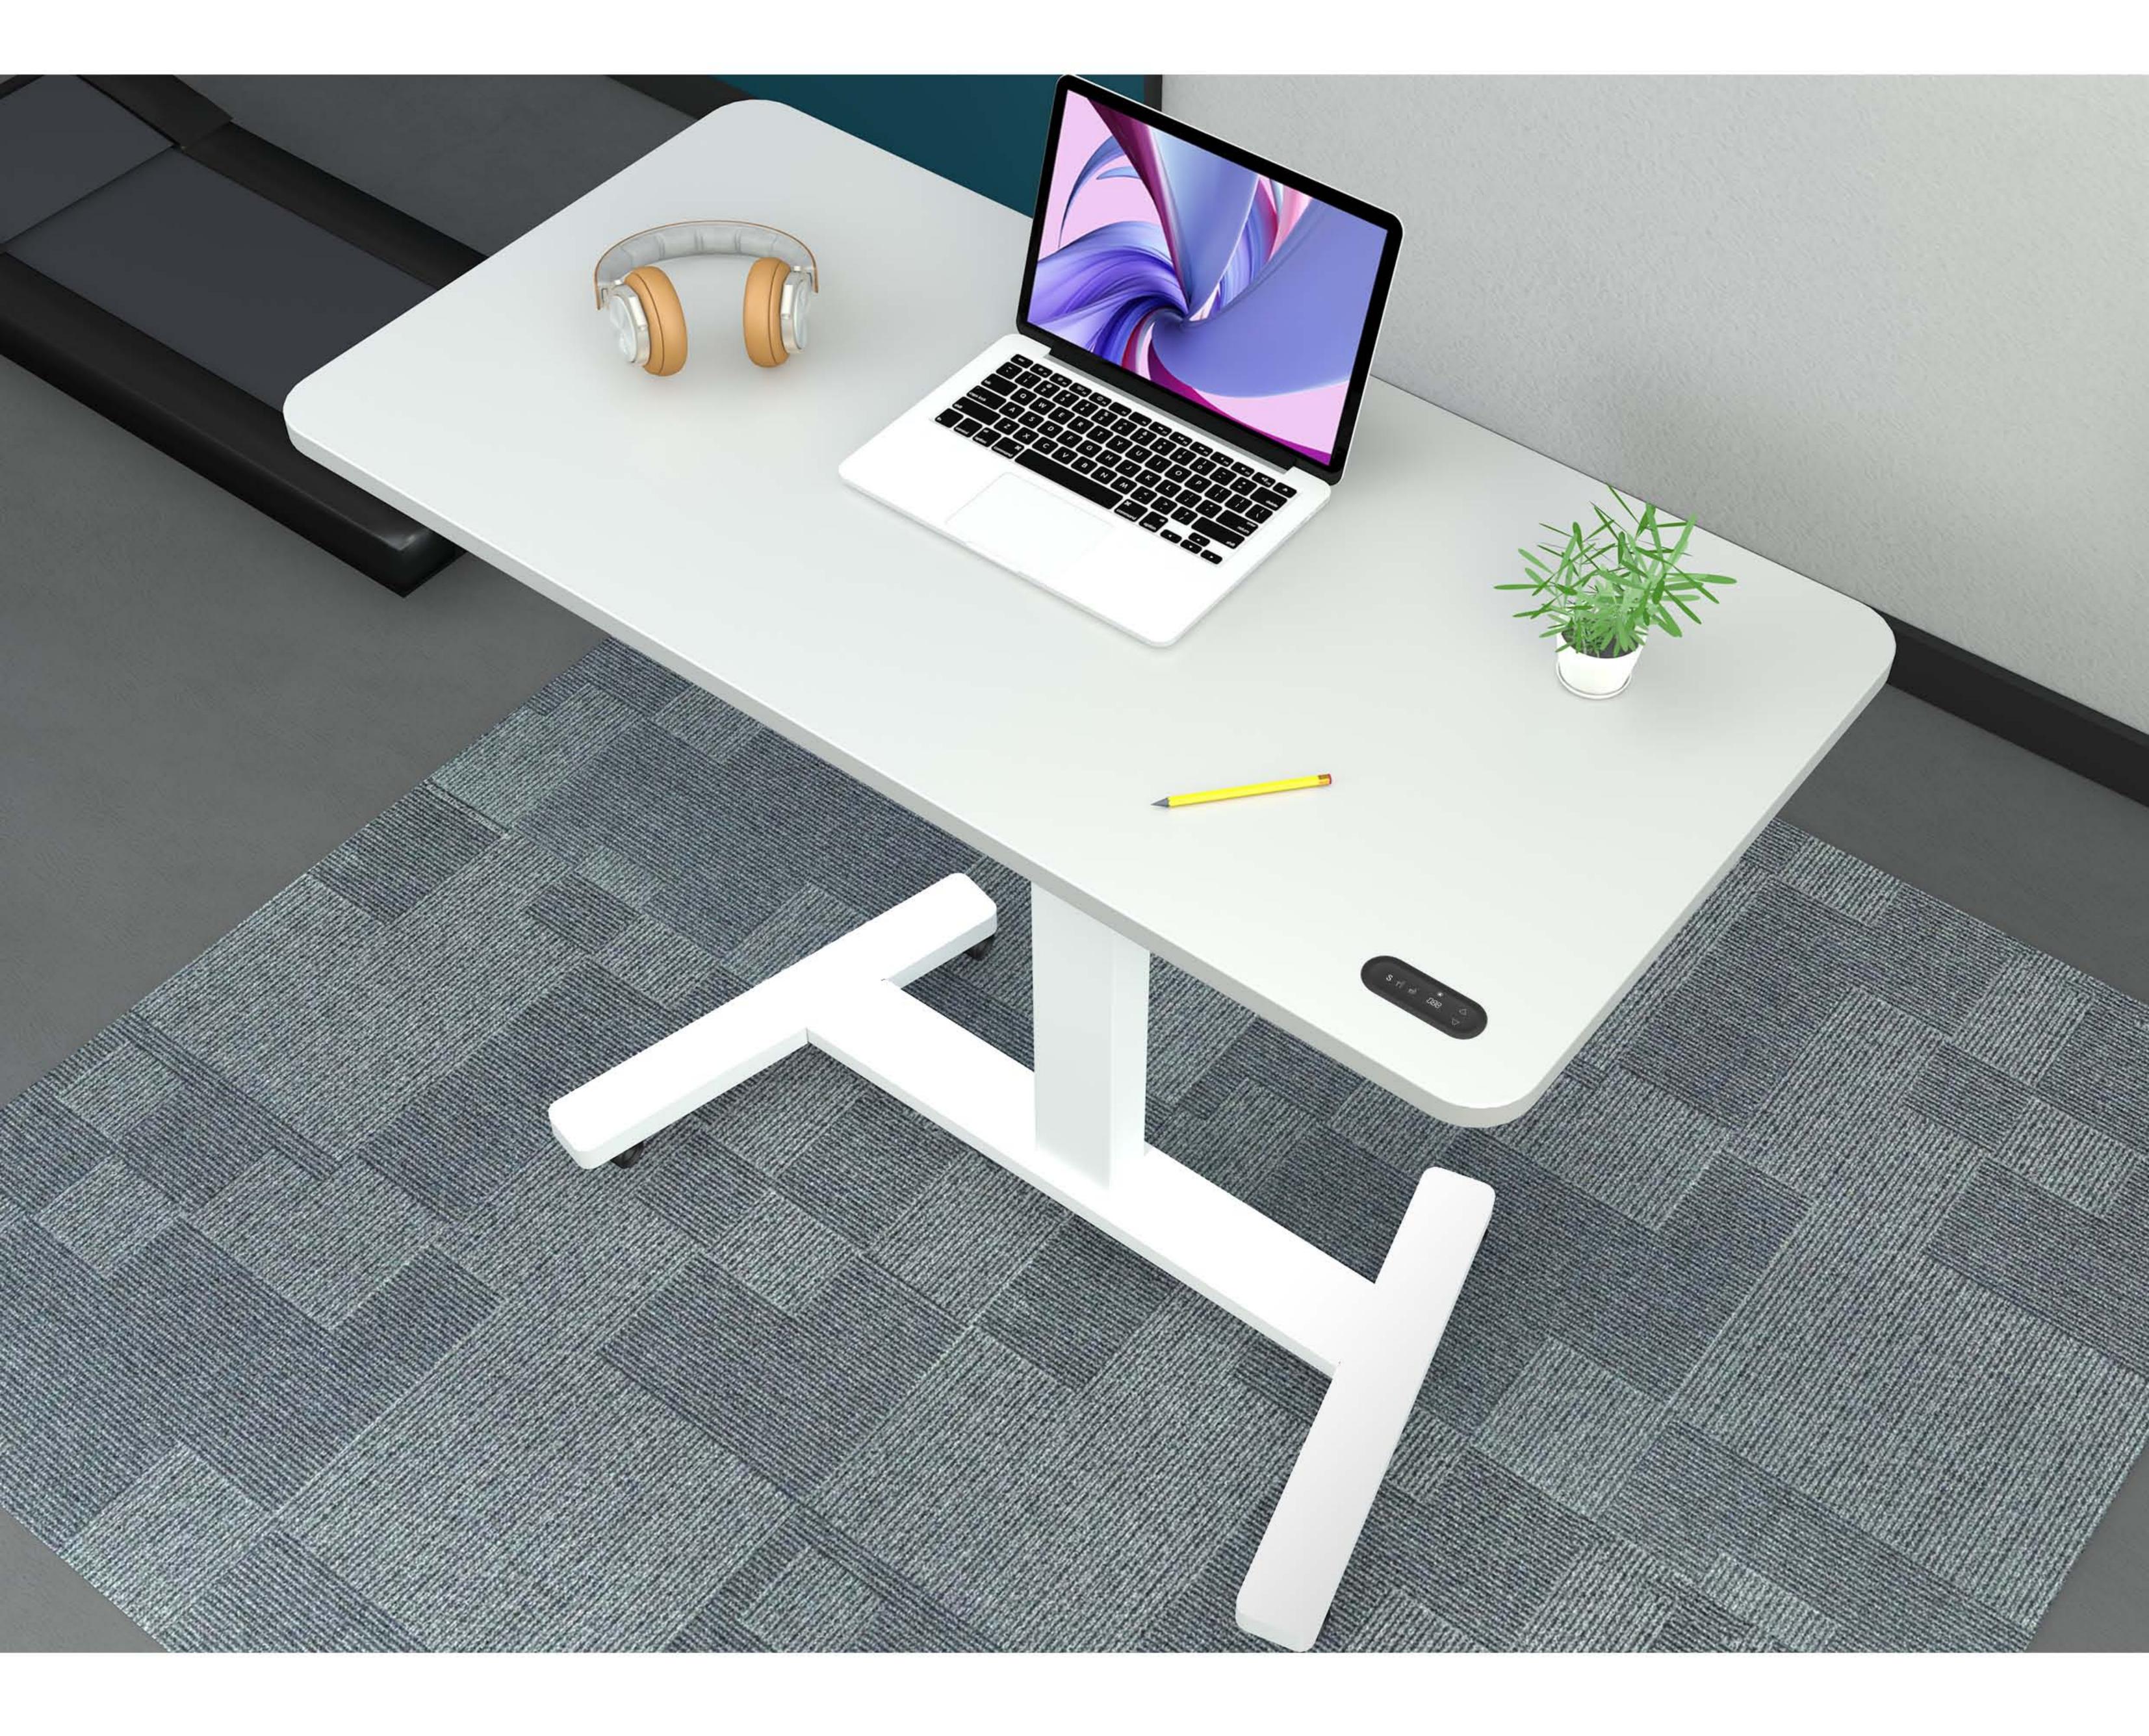

**Steel Frame Color** 

Get rid of the shackles, smart sensing, mobile, light and charge, make the lifting table smarter, technology to change life.

Desktop embedded intelligent hand controller, anti-missing unlock design greatly reduces the probability of accidental unlocking. The human con-

cave design makes the finger fit the surface perfectly, one-button locking, free lifting, sitting station memory one-key switching.