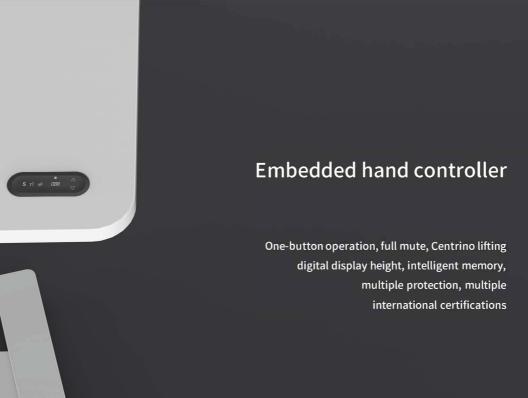

### **HotSpot Sit to Stand**

HotSpot Sit to Stand is equipped with a new generation of motor control system, one-button operation, full mute, Centrino lifting, digital display height, intelligent memory, multiple protection Received multiple international certifications.

**Steel Frame Color** 

Get rid of the shackles, smart sensing, mobile, light and charge, make the lifting table smarter, technology to change life.

Desktop embedded intelligent hand controller, anti-missing unlock design greatly reduces the probability of accidental unlocking. The human con-

cave design makes the finger fit the surface perfectly, one-button locking, free lifting, sitting station memory one-key switching.