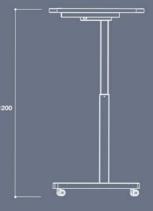

### **HotSpot Sit to Stand**

HotSpot Sit to Stand is equipped with a new generation of motor control system, one-button operation, full mute, Centrino lifting, digital display height, intelligent memory, multiple protection Received multiple international certifications.

### **HotSpot Sit to Stand**

| Voltage    | 110v~240v  | Colour  | White  |
|------------|------------|---------|--------|
| Panel Size | 1200x600mm | Decibel | <45dB  |
| Height     | 750~1200mm | Load    | 120KG  |
| Stroke     | 450mm      | Weight  | 47.5KG |