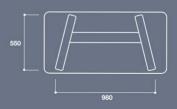

### **HotSpot Sit to Stand**

| Voltage    | 110v~240v  | Colour  | White  |
|------------|------------|---------|--------|
| Panel Size | 1200x600mm | Decibel | <45dB  |
| Height     | 750~1200mm | Load    | 120KG  |
| Stroke     | 450mm      | Weight  | 47.5KG |