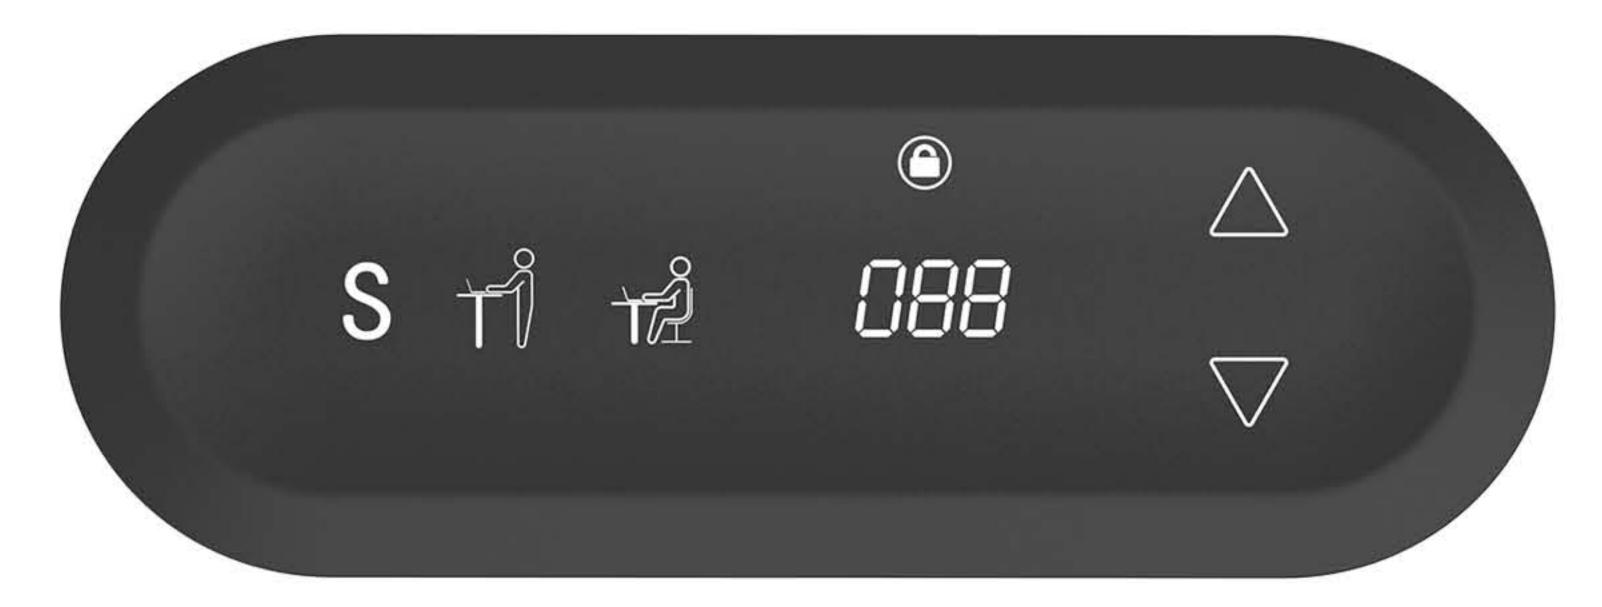

**Steel Frame Color** 

Get rid of the shackles, smart sensing, mobile, light and charge, make the lifting table smarter, technology to change life.

Desktop embedded intelligent hand controller, anti-missing unlock design greatly reduces the probability of accidental unlocking. The human con-

cave design makes the finger fit the surface perfectly, one-button locking, free lifting, sitting station memory one-key switching.