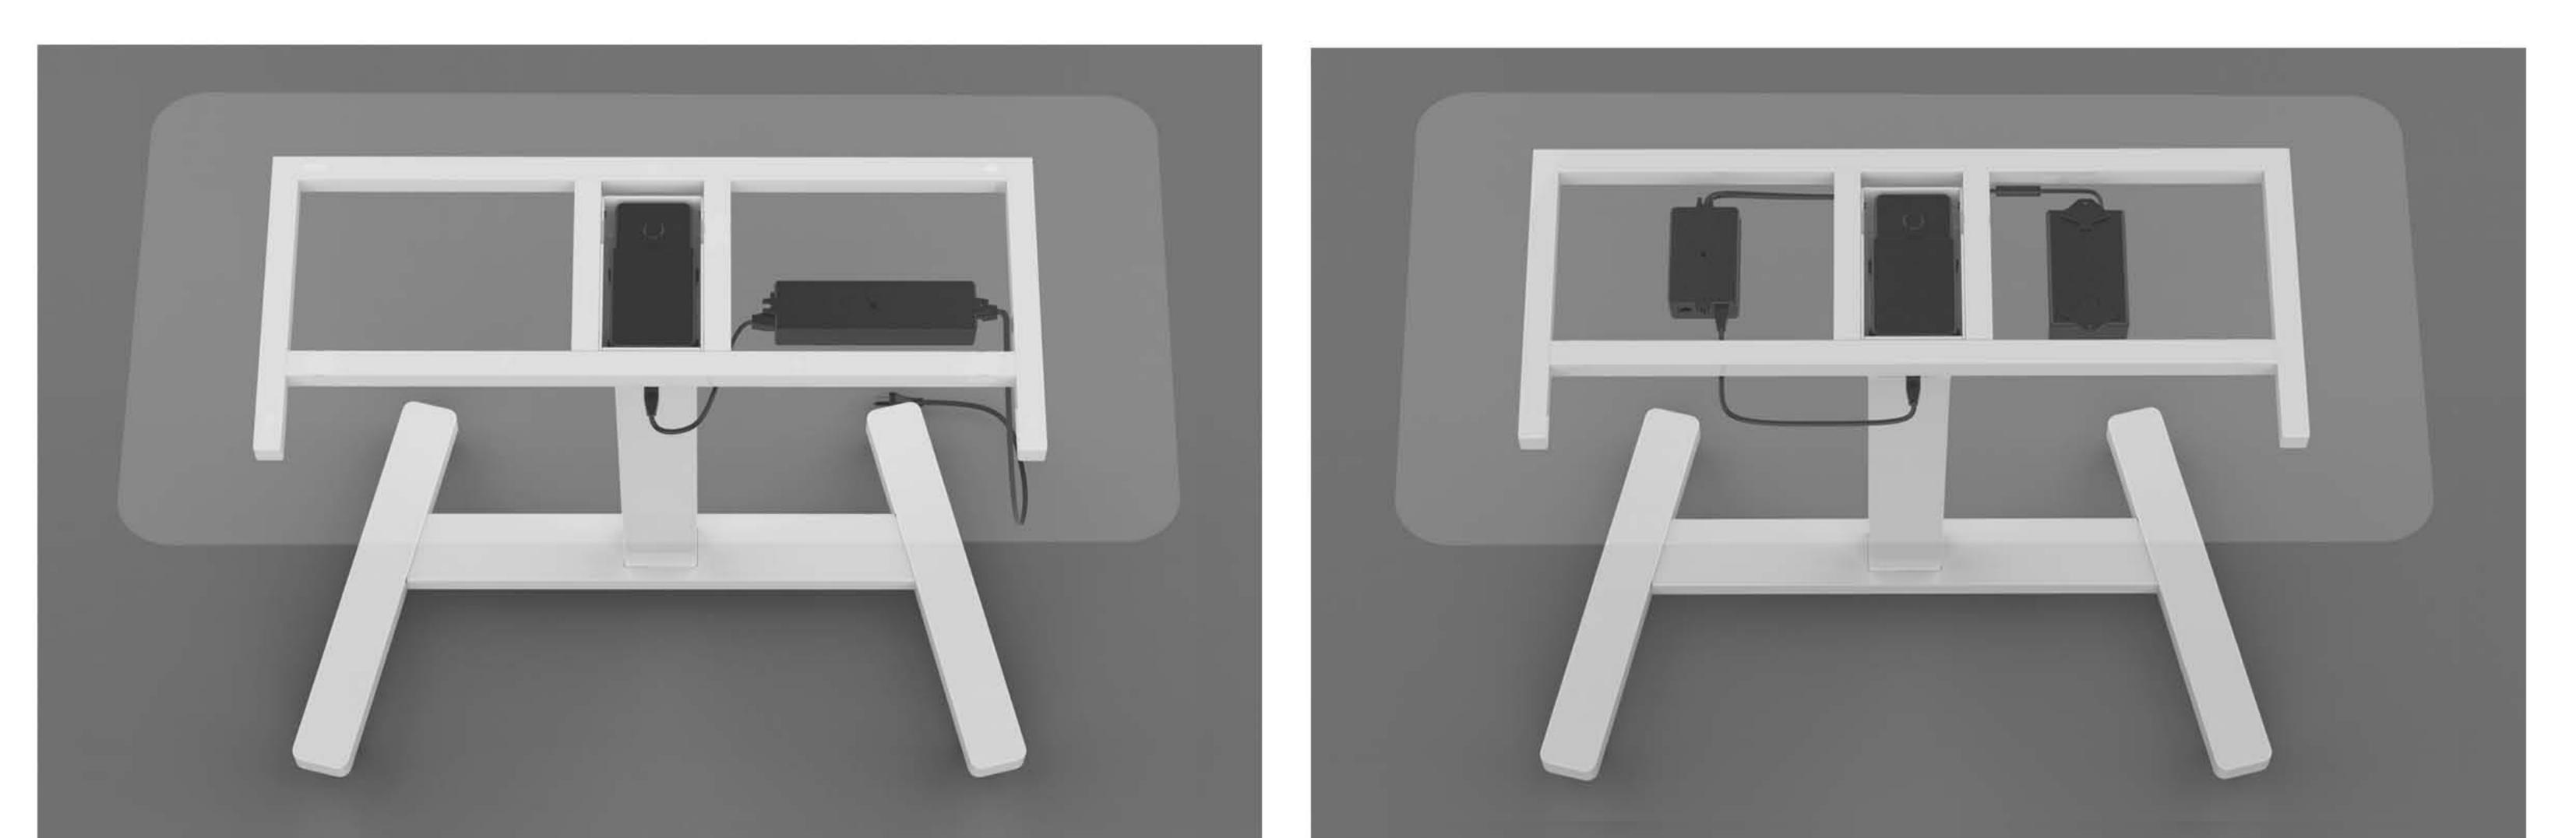

## CONTROLLER

The AC power supply system is smoothly lifted and the super load power is more powerful.

The new generation of controllers are equipped with lithium batteries to get rid of space constraints and increase space utilization, making mobile office more convenient.