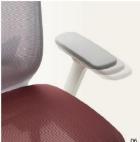

## 06 Height and depth adjustable arms

The armrest, made of top grade molded urethane, can be adjusted for height and distance to the seat front.
The chair conforms to individual body types and postures, easing and promoting comfort in the neck, shoulders and arms.