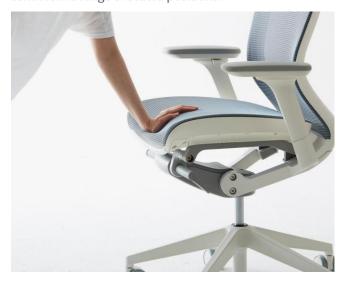

#### 04 Fursys has designed U-Shaped frame

It does not touch users' body, and it distributes body pressures better as

## 05 **Seat slide adjustment** Unlock the seat position by

extending the paddle on the side of the under-seat brace. Then grasp the seat pan, sliding it forward or backward effortlessly to achieve the proper seat depth for each user. This feature assists the user in maintaining a correct comfortable seated posture, especially useful for taller people.