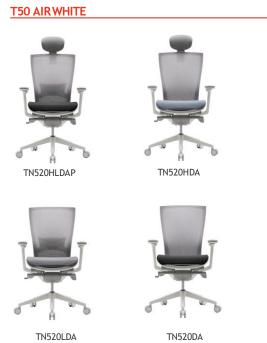

comfortable seated posture, especially useful for taller people.

## 06 Height and depth adjustable arms

The armrest, made of top grade molded urethane, can be adjusted for height and distance to the seat front.
The chair conforms to individual body types and postures, easing and promoting comfort in the neck, shoulders and arms.

# 07. Attachable seat cover A few people would not prefer to use

mesh chairs in Winter due to its breathability, and the tilt can be covered with dust in some cases.

Moreover, mesh chairs selling in B2B
(Business to Business) market have to satisfy different preferences of customers. So whoever does not prefer to use mesh Chair, our seat cover, along with T50 Air, can be provided for their comforts.





2D6X

2D4X

2D3X

2D1X

2D1X

2D3X

2D4X

2D6X

T509H





















>>Quick Ship Model

Available in house Black



# : T50AIR

Black Mesh Back/Seat Black frame Dynamic adj lumbar support 4 D height adj arms Seat depth adjustment Pneumatic height adjustment Synchronised mechanism . Black nylon engineered base Free wheel castors

CODE: T50AIR



T50 AIR's AirSkin™ mesh is flexible and durable.

Soft microfiber is woven with strong nylon threads to provide longer lasting comfort. T50 AIR seat has been designed with an open frame so it does not touch the thighs, providing comfort in a range of seated positions.