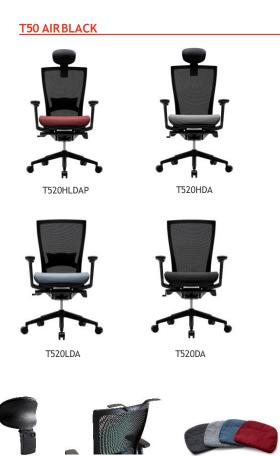

omfortable seated posture, especially useful for taller people.

## 06 Height and depth adjustable arms

The armrest, made of top grade molded urethane, can be adjusted for height and distance to the seat front.
The chair conforms to individual body types and postures, easing and promoting comfort in the neck, shoulders and arms.

# 07. Attachable seat cover A few people would not prefer to use

mesh chairs in Winter due to its breathability, and the tilt can be covered with dust in some cases.

Moreover, mesh chairs selling in B2B
(Business to Business) market have to satisfy different preferences of customers. So whoever does not prefer to use mesh Chair, our seat cover, along with T50 Air, can be provided for their comforts.





2D6X

2D4X

2D3X

2D1X

2D1X

2D3X

2D4X

2D6X

T509H





















>>Quick Ship Model

Available in house Black



# : T50AIR

Black Mesh Back/Seat Black frame Dynamic adj lumbar support 4 D height adj arms Seat depth adjustment Pneumatic height adjustment Synchronised mechanism . Black nylon engineered base Free wheel castors

CODE: T50AIR



T50 AIR's AirSkin™ mesh is flexible and durable.

Soft microfiber is woven with strong nylon threads to provide longer lasting comfort. T50 AIR seat has been designed with an open frame so it does not touch the thighs, providing comfort in a range of seated positions.