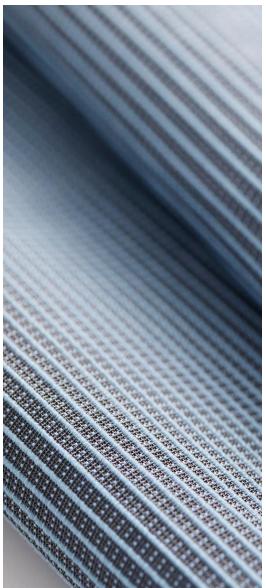

# T50 AIR

**T50 AIR** 

Flexible & Durable AirSkin™ mesh

CODE: T50AIR

T50 AIR's AirSkin™ mesh is flexible and durable.

Soft microfiber is woven with strong nylon threads to provide longer lasting comfort. T50 AIR seat has been designed with an open frame so it does not touch the thighs, providing comfort in a range of seated positions.