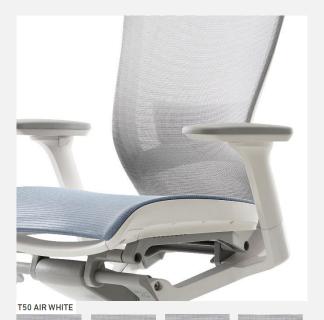

# T50 AIR

**T50 AIR** 

Flexible & Durable AirSkin™ mesh

## 01 Mesh Backrest and seat

Distributes weight evenly. Mesh will extend and curve to suit to users' weight. Therefore, its flexibility helps provide maximum support depending on weight and posture. Keeps cooler even in summer.

## 02 Synchronized Tilt

The seat plate and backrest tilt independently in response to natural body movements. The tilt mechanism allows the most suitable movement for your different postures.

### 03 Lumbar

The optional lumbar support gives more effective and sophisticated support to your lumbar. By the 4 way adjustments of height and depth, you may find its best spot for lumbar support

#### 04 Fursys has designed U-Shaped frame

It does not touch users' body, and it distributes body pressures better as

## 05 **Seat slide adjustment** Unlock the seat position by

extending the paddle on the side of the under-seat brace. Then grasp the seat pan, sliding it forward or backward effortlessly to achieve the proper seat depth for each user. This feature assists the user in maintaining a correct comfortable seated posture, especially useful for taller people.

## 06 Height and depth adjustable arms

The armrest, made of top grade molded urethane, can be adjusted for height and distance to the seat front.
The chair conforms to individual body types and postures, easing and promoting comfort in the neck, shoulders and arms.

CODE: T50AIR

T50 AIR's AirSkin™ mesh is flexible and durable.

Soft microfiber is woven with strong nylon threads to provide longer lasting comfort. T50 AIR seat has been designed with an open frame so it does not touch the thighs, providing comfort in a range of seated positions.