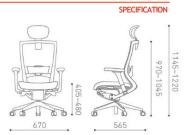

ort in the neck, shoulders and arms.

# 07. Attachable seat cover A few people would not prefer to use

mesh chairs in Winter due to its breathability, and the tilt can be covered with dust in some cases.

Moreover, mesh chairs selling in B2B
(Business to Business) market have to satisfy different preferences of customers. So whoever does not prefer to use mesh Chair, our seat cover, along with T50 Air, can be provided for their comforts.





2D6X

2D4X

2D3X

2D1X

2D1X

2D3X

2D4X

2D6X

T509H





















>>Quick Ship Model

Available in house Black



# : T50AIR

Black Mesh Back/Seat Black frame Dynamic adj lumbar support 4 D height adj arms Seat depth adjustment Pneumatic height adjustment Synchronised mechanism . Black nylon engineered base Free wheel castors

CODE: T50AIR



T50 AIR's AirSkin™ mesh is flexible and durable.

Soft microfiber is woven with strong nylon threads to provide longer lasting comfort. T50 AIR seat has been designed with an open frame so it does not touch the thighs, providing comfort in a range of seated positions.