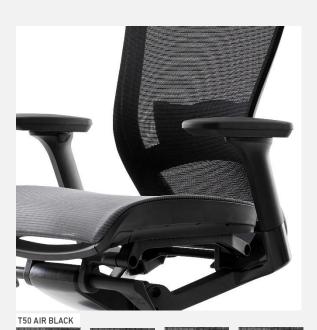

## 01 Mesh Backrest and seat

Distributes weight evenly. Mesh will extend and curve to suit to users' weight. Therefore, its flexibility helps provide maximum support depending on weight and posture. Keeps cooler even in summer.

#### 04 Fursys has designed U-Shaped frame

It does not touch users' body, and it distributes body pressures better as

CODE: T50AIR

T50 AIR's AirSkin™ mesh is flexible and durable.

Soft microfiber is woven with strong nylon threads to provide longer lasting comfort. T50 AIR seat has been designed with an open frame so it does not touch the thighs, providing comfort in a range of seated positions.