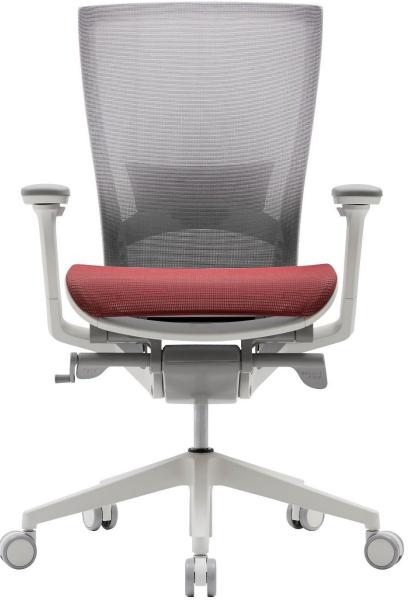

# T50 AIR

**T50 AIR** 

Flexible & Durable AirSkin™ mesh

## 01 Mesh Backrest and seat

Distributes weight evenly. Mesh will extend and curve to suit to users' weight. Therefore, its flexibility helps provide maximum support depending on weight and posture. Keeps cooler even in summer.

## 02 Synchronized Tilt

The seat plate and backrest tilt independently in response to natural body movements. The tilt mechanism allows the most suitable movement for your different postures.

#### 04 Fursys has designed U-Shaped frame

It does not touch users' body, and it distributes body pressures better as

## 05 **Seat slide adjustment** Unlock the seat position by

extending the paddle on the side of the under-seat brace. Then grasp the seat pan, sliding it forward or backward effortlessly to achieve the proper seat depth for each user. This feature assists the user in maintaining a correct comfortable seated posture, especially useful for taller people.

## 06 Height and depth adjustable arms

The armrest, made of top grade molded urethane, can be adjusted for height and distance to the seat front.
The chair conforms to individual body types and postures, easing and promoting comfort in the neck, shoulders and arms.

CODE: T50AIR

T50 AIR's AirSkin™ mesh is flexible and durable.

Soft microfiber is woven with strong nylon threads to provide longer lasting comfort. T50 AIR seat has been designed with an open frame so it does not touch the thighs, providing comfort in a range of seated positions.