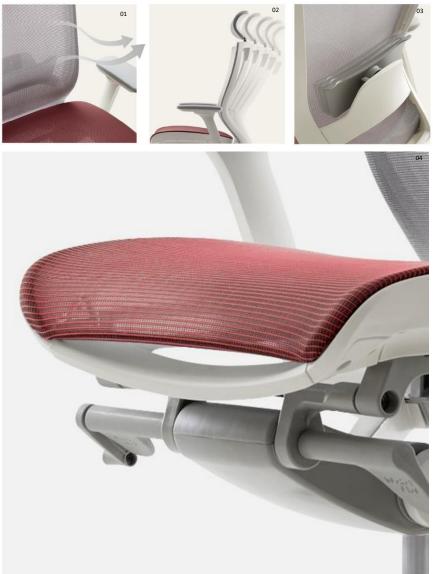

## 01 Mesh Backrest and seat

Distributes weight evenly. Mesh will extend and curve to suit to users' weight. Therefore, its flexibility helps provide maximum support depending on weight and posture. Keeps cooler even in summer.

## 02 Synchronized Tilt

The seat plate and backrest tilt independently in response to natural body movements. The tilt mechanism allows the most suitable movement for your different postures.

### 03 Lumbar

The optional lumbar support gives more effective and sophisticated support to your lumbar. By the 4 way adjustments of height and depth, you may find its best spot for lumbar support

#### 04 Fursys has designed U-Shaped frame

It does not touch users' body, and it distributes body pressures better as

## 05 **Seat slide adjustment** Unlock the seat position by

extending the paddle on the side of the under-seat brace. Then grasp the seat pan, sliding it forward or backward effortlessly to achieve the proper seat depth for each user. This feature assists the user in maintaining a correct comfortable seated posture, especially useful for taller people.

CODE: T50AIR

T50 AIR's AirSkin™ mesh is flexible and durable.

Soft microfiber is woven with strong nylon threads to provide longer lasting comfort. T50 AIR seat has been designed with an open frame so it does not touch the thighs, providing comfort in a range of seated positions.