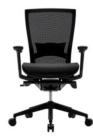

T509H

>>Quick Ship Model

Available in house Black

# : T50AIR

Black Mesh Back/Seat Black frame Dynamic adj lumbar support 4 D height adj arms Seat depth adjustment Pneumatic height adjustment Synchronised mechanism . Black nylon engineered base Free wheel castors

CODE: T50AIR

T50 AIR's AirSkin™ mesh is flexible and durable.

Soft microfiber is woven with strong nylon threads to provide longer lasting comfort. T50 AIR seat has been designed with an open frame so it does not touch the thighs, providing comfort in a range of seated positions.