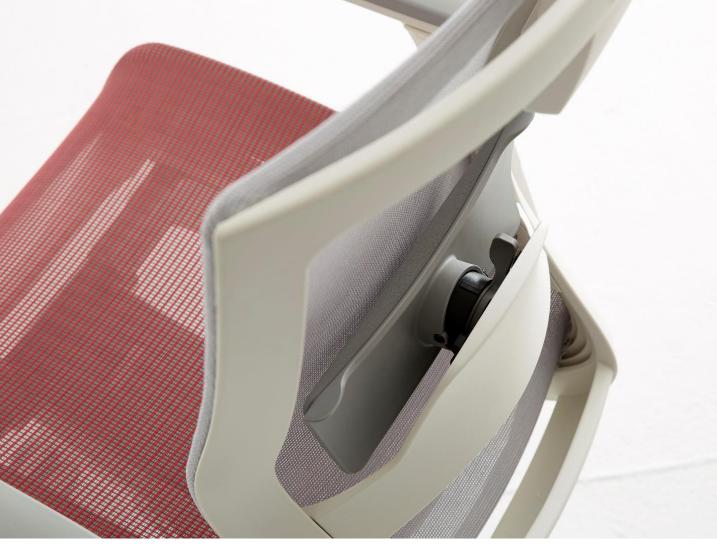

## 02 Synchronized Tilt

The seat plate and backrest tilt independently in response to natural body movements. The tilt mechanism allows the most suitable movement for your different postures.

#### 04 Fursys has designed U-Shaped frame

It does not touch users' body, and it distributes body pressures better as