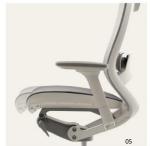

## 05 **Seat slide adjustment** Unlock the seat position by

extending the paddle on the side of the under-seat brace. Then grasp the seat pan, sliding it forward or backward effortlessly to achieve the proper seat depth for each user. This feature assists the user in maintaining a correct comfortable seated posture, especially useful for taller people.

## 06 Height and depth adjustable arms

The armrest, made of top grade molded urethane, can be adjusted for height and distance to the seat front.
The chair conforms to individual body types and postures, easing and promoting comfort in the neck, shoulders and arms.