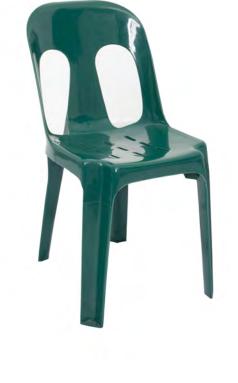

# PIPEE CHAIR

PRODUCT SPECIFICATION SHEET

## **PRODUCT FEATURES**

- One piece moulded monobloc 100% polypropylene stacker
- Guaranteed not to break under intended use
- High luster finish
- Maintenance free
- Stacks to 25 high
- Suitable for indoor or outdoor use (colour will fade over time outdoors)
- Weight Rating 150kgs

#### **FINISHES**

- Grey OR
- White OR
- Green