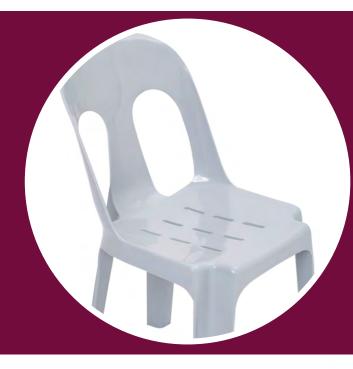

# PIPEE CHAIR

PRODUCT SPECIFICATION SHEET

## **PRODUCT FEATURES**

- One piece moulded monobloc 100% polypropylene stacker
- Guaranteed not to break under intended use
- High luster finish
- Maintenance free
- Stacks to 25 high
- Suitable for indoor or outdoor use (colour will fade over time outdoors)
- Weight Rating 150kgs

#### **FINISHES**

- Grey OR
- White OR
- Green