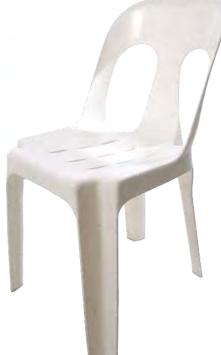

# PIPEE CHAIR

PRODUCT SPECIFICATION SHEET

## **PRODUCT FEATURES**

- One piece moulded monobloc 100% polypropylene stacker
- Guaranteed not to break under intended use
- High luster finish
- Maintenance free
- Stacks to 25 high
- Suitable for indoor or outdoor use (colour will fade over time outdoors)
- Weight Rating 150kgs

#### **FINISHES**

- Grey OR
- White OR
- Green