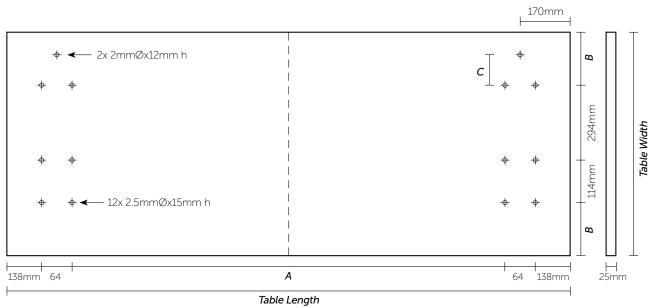

#### Drilling Patterns for Modulus/Uni Flip Tables Mechanism & Pull Bar

| Width-600mm | Α    | В  | С  |  |
|-------------|------|----|----|--|
| 1200mm      | 796  | 96 | NA |  |
| 1500mm      | 1096 | 96 | NA |  |
| 1800mm      | 1396 | 96 | NA |  |

| Width-750mm | Α    | В   | С   |  |
|-------------|------|-----|-----|--|
| 1200mm      | 796  | 171 | 100 |  |
| 1500mm      | 1096 | 171 | 100 |  |
| 1800mm      | 1396 | 171 | 100 |  |

| Width-900mm | Α    | В   | С   |  |
|-------------|------|-----|-----|--|
| 1200mm      | 796  | 246 | 175 |  |
| 1500mm      | 1096 | 246 | 175 |  |
| 1800mm      | 1396 | 246 | 175 |  |