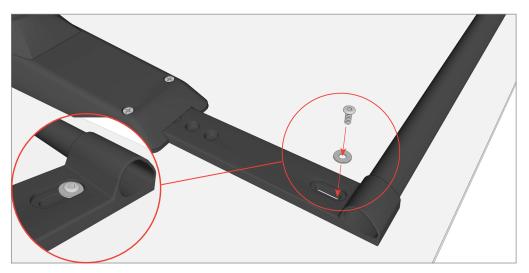

**STEP 1:** Place the pull bar (a) and cross tube (b) in the correct location pictured **STEP 2:** Fully tighten 2 small screws into the cross tube. above, slide the 2 end legs in place