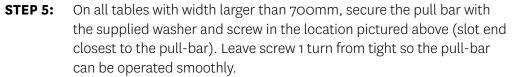

**STEP 1:** Place the pull bar (a) and cross tube (b) in the correct location pictured **STEP 2:** Fully tighten 2 small screws into the cross tube. above, slide the 2 end legs in place