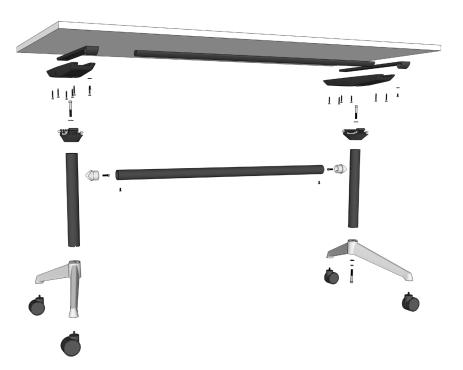

#### **MODULUS FILP TABLE** Installation Guide

\* To prevent possible scratches or damage, assemble the table upside down on a soft surface such as a blanket, carpet or packaging.

\* Attach Leg to the Top assembly by using Bolts, spring washer, flat washer. Tighten using the Allen Wrench provided.