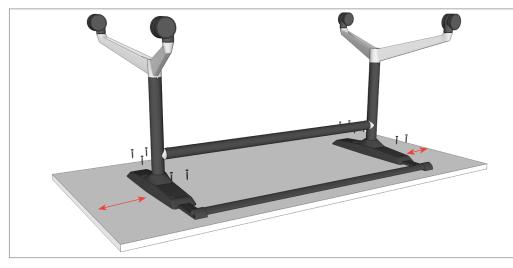

**STEP 1:** Place the pull bar (a) and cross tube (b) in the correct location pictured **STEP 2:** Fully tighten 2 small screws into the cross tube. above, slide the 2 end legs in place