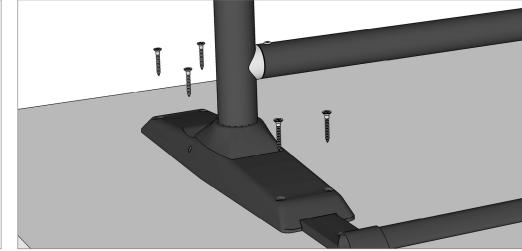

### **MODULUS FILP TABLE**

Installation Guide

**STEP 3:** Ensure the frame is located in the centre of the worksurface.

**STEP 4:** Fully tighten all 6 screws on each mechanism.

 Commended

 Person Step