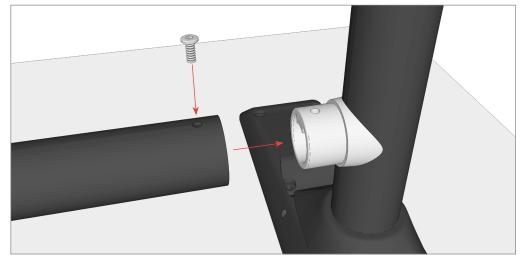

### **MODULUS FILP TABLE**

Installation Guide

**STEP 3:** Ensure the frame is located in the centre of the worksurface.

**STEP 4:** Fully tighten all 6 screws on each mechanism.

 Commended

 Person Step