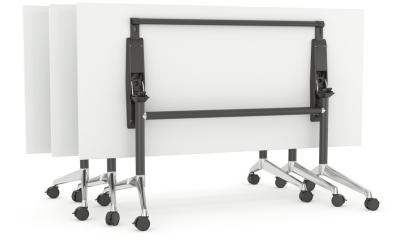

**STEP 1:** Place the pull bar (a) and cross tube (b) in the correct location pictured **STEP 2:** Fully tighten 2 small screws into the cross tube. above, slide the 2 end legs in place

### **MODULUS FILP TABLE**

Installation Guide

**STEP 3:** Ensure the frame is located in the centre of the worksurface.

**STEP 4:** Fully tighten all 6 screws on each mechanism.

 Commended

 Person Step