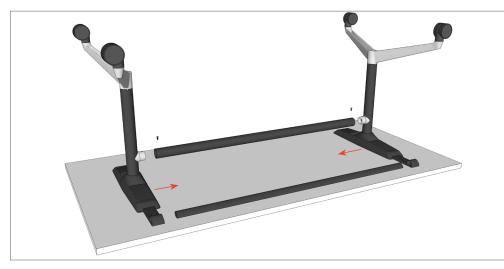

**STEP 1:** Place the pull bar (a) and cross tube (b) in the correct location pictured **STEP 2:** Fully tighten 2 small screws into the cross tube. above, slide the 2 end legs in place