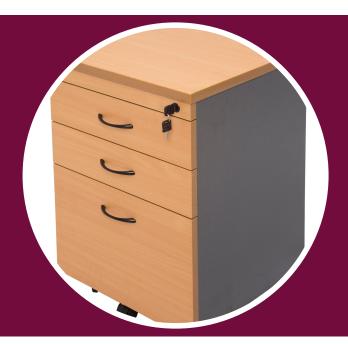

#### CMP2D1F - 2 DRAWER 1 FILE

- Overall Size: 465mm W x 447mm D x 690mm H
- Box Size: 520mm L x 505mm W x 700mm H
- No. of Boxes: 1, Cubic Mtr. 0.18, Weight: 35kg