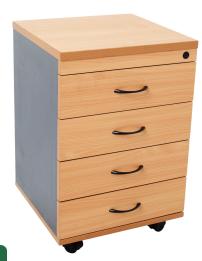

### CMP4D - 4 DRAWER

- Overall Size: 465mm W x 447mm D x 690mm H
- Box Size: 520mm L x 505mm W x 700mm H
- No. of Boxes: 1, Cubic Mtr. 0.18, Weight: 35kg