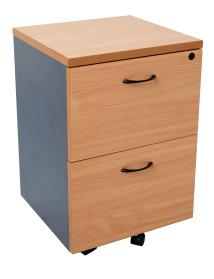

#### CMP2F - 2 DRAWER

- Overall Size: 465mm W x 447mm D x 690mm H
- Box Size: 520mm L x 505mm W x 700mm H
- No. of Boxes: 1, Cubic Mtr. 0.18, Weight: 35kg