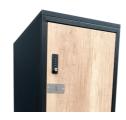

# STEELCO HYBRID SCHOOL LOCKER The Steelco Hybrid School lockers are a tough working locker for the school environment. Designed with a smooth powder coated steel frame and anti-scratch laminate finish, they are the ideal education locker solution.

### **FEATURES**

- · Anti-Scratch Finish
- 180-Degree Opening Offset Piano Hinge
- · Flush-Mounted Doors
- · 16mm Carcass Particle Board
- · Pad Latch Hasp as Standard
- 18mm Door MDF
- · Quality Smooth Powder Coated Finish
- 10-Year Product Warranty