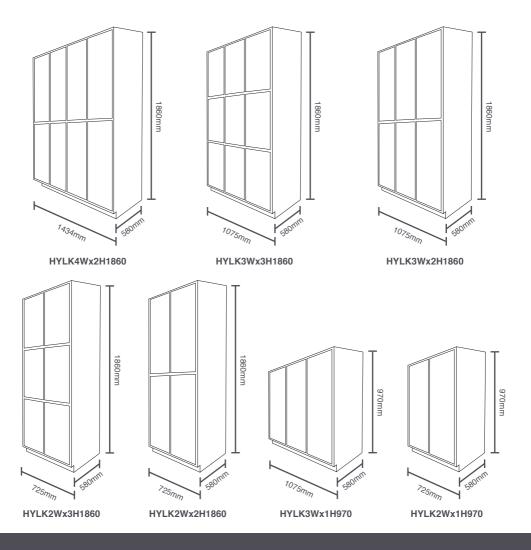

# **TECHNICAL SPECIFICATIONS**

| CODE          | DESCRIPTION                                     | DIMENSIONS           |
|---------------|-------------------------------------------------|----------------------|
| HYLK2Wx1H970  | Half Height 2 Door Hybrid Locker Unit (2W x 1H) | 970H x 725W x 580D   |
| HYLK3Wx1H970  | Half Height 3 Door Hybrid Locker Unit (3W x 1H) | 970H x 1075W x 580D  |
| HYLK2Wx2H1860 | 4 Door Hybrid Locker Unit (2W x 2H)             | 1860H x 725W x 580D  |
| HYLK3Wx2H1860 | 6 Door Hybrid Locker Unit (3W x 2H)             | 1860H x 1075W x 580D |
| HYLK2Wx3H1860 | 6 Door Hybrid Locker Unit (2W x 3H)             | 1860H x 725W x 580D  |
| HYLK3Wx3H1860 | 9 Door Hybrid Locker Unit (3W x 3H)             | 1860H x 1075W x 580D |
| HYLK4Wx2H1860 | 8 Door Hybrid Locker Unit (4W x 2H)             | 1860H x 1434W x 580D |