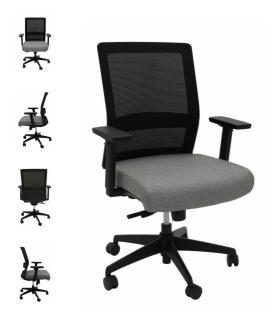

### Gesture Mesh Chair

High quality mesh task or executive arm chair. Synchronised back rest and seat allow for adjusting position to suit task, while seat slide and lumbar support the back and legs.

The seat is upholstered in light grey fabric as standard, Bifma and Greenguard approved and backed by a 10 year warranty.

## **Product Features**

- Synchro dynamic mechanism with seat slide
- Adjustable lumbar support
- Arms standard
- Bifma and Greenguard approved
- 130kg weight rating