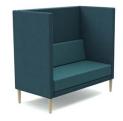

### Quiet 75 High

Single Seater 850W x 1350H x 750D x 450 Seat Height

Two Seater 1450W x 1350H x 750D x 450 Seat Height Three Seater 1950W x 1350H

x 750D x 450 Seat Height OPTIONS Quiet Lounge, Quiet Wing and

other side wall designs available **FABRIC** 

Made to order in any fabric, leather or vinyl

Quiet 75 High Two or Three Seater

Quiet 75 Booth Two or Three Seater