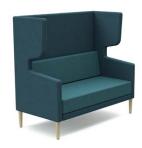

### Quiet 75 High

Single Seater 850W x 1350H x 750D x 450 Seat Height

Two Seater 1450W x 1350H x 750D x 450 Seat Height Three Seater 1950W x 1350H

x 750D x 450 Seat Height OPTIONS Quiet Lounge, Quiet Wing and

other side wall designs available **FABRIC** 

Made to order in any fabric, leather or vinyl

Quiet 75 High Two or Three Seater

Quiet 75 Booth Two or Three Seater

#### Quiet 75 Wing

SIZE Single Seater 900W x 1350H x 750D x 450 Seat Height

Two Seater 1800W x 1350H x 750D x 450 Seat Height Three Seater 2000W x 1350H  $\,$ 

x750D x 450 Seat Height

Quiet Lounge, Quiet Wing and

other side wall designs available

Made to order in any **FABRIC** 

fabric, leather or vinyl

Quiet 75 Single Seater

Quiet 75 Two Seater