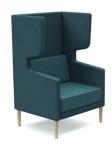

### Quiet 75 High

Single Seater 850W x 1350H x 750D x 450 Seat Height

Two Seater 1450W x 1350H x 750D x 450 Seat Height Three Seater 1950W x 1350H

x 750D x 450 Seat Height OPTIONS Quiet Lounge, Quiet Wing and

other side wall designs available **FABRIC** 

Made to order in any fabric, leather or vinyl

Quiet 75 High Two or Three Seater

Quiet 75 Booth Two or Three Seater

#### Quiet 75 Wing

SIZE Single Seater 900W x 1350H x 750D x 450 Seat Height

Two Seater 1800W x 1350H x 750D x 450 Seat Height Three Seater 2000W x 1350H  $\,$ 

x750D x 450 Seat Height

Quiet Lounge, Quiet Wing and

other side wall designs available

Made to order in any **FABRIC** 

fabric, leather or vinyl

Quiet 75 Single Seater

Quiet 75 Two Seater