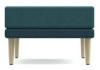

## Quiet 75 Ottoman

SIZE

Single Seater 700W x 500D x 450 Seat Height Two Seater 1300W x 500D x 450 Seat Height Three Seater 1800W x 500D

x 450 Seat Height

Made to order in any fabric, leather or vinyl FABRIC

Quiet 75 Ottoman

Quiet 75 Ottoman