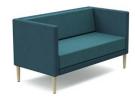

# **Quiet 75**

Australian made casual commercial seating. Designed with down sloping arms and a squared off top of back. High Density Foam set. Available in 1, 2 or 3 seat versions with fixed cushioning.

#### Quiet 75 Low

OPTIONS

**OPTIONS** 

SIZE Single Seater 850W x 700H

x 750D x 450 Seat Height Two Seater 1450W x 700H x 750D x 450 Seat Height Three Seater 1950W x 700H

x 750D x 450 Seat Height

Quiet Lounge, Quiet Wing and other side wall designs available

FABRIC Made to order in any

fabric, leather or vinyl

Quiet 75 Low Two Seater

Quiet 75 Low Three Seater