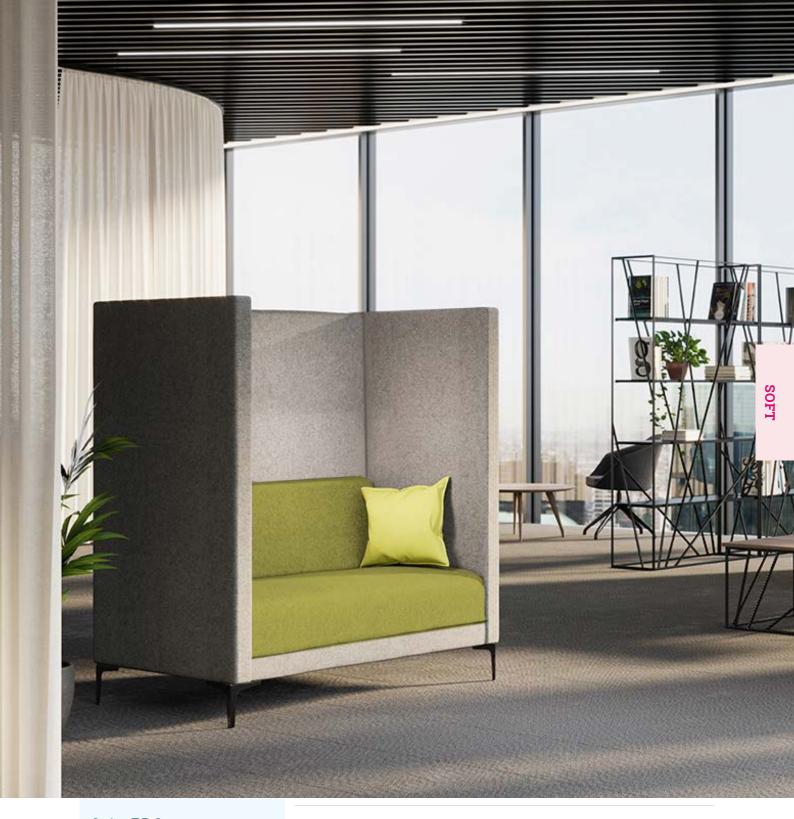

# **Quiet 75**

Australian made casual commercial seating. Designed with down sloping arms and a squared off top of back. High Density Foam set. Available in 1, 2 or 3 seat versions with fixed cushioning.

### Quiet 75 High

Single Seater 850W x 1350H x 750D x 450 Seat Height

Two Seater 1450W x 1350H x 750D x 450 Seat Height Three Seater 1950W x 1350H

x 750D x 450 Seat Height OPTIONS Quiet Lounge, Quiet Wing and

other side wall designs available **FABRIC** 

Made to order in any fabric, leather or vinyl

Quiet 75 High Two or Three Seater

Quiet 75 Booth Two or Three Seater