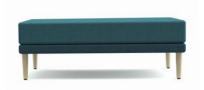

## Quiet 75 Ottoman

SIZE

Single Seater 700W x 500D x 450 Seat Height Two Seater 1300W x 500D x 450 Seat Height Three Seater 1800W x 500D

x 450 Seat Height

Made to order in any fabric, leather or vinyl FABRIC

Quiet 75 Ottoman

Quiet 75 Ottoman