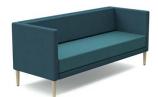

# **Quiet 75**

Australian made casual commercial seating. Designed with down sloping arms and a squared off top of back. High Density Foam set. Available in 1, 2 or 3 seat versions with fixed cushioning.

#### Quiet 75 Low

OPTIONS

**OPTIONS** 

SIZE Single Seater 850W x 700H

x 750D x 450 Seat Height Two Seater 1450W x 700H x 750D x 450 Seat Height Three Seater 1950W x 700H

x 750D x 450 Seat Height

Quiet Lounge, Quiet Wing and other side wall designs available

FABRIC Made to order in any

fabric, leather or vinyl

Quiet 75 Low Two Seater

Quiet 75 Low Three Seater