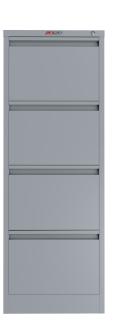

# **FEATURES**

- Available as 2, 3 or 4 drawer filing cabinet
- All steel construction
- Locking
- Anti tilt on all drawers
- Heavy duty full extension ball bearing runners
- 35KG runners tested to over 50,000 cycles
- Powdercoated finish
- Full width steel handle

4 Drawer Unit

- H 1320mm
- **W** 470mm
- D 620mm
- LMF 2.16mm