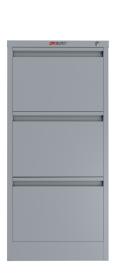

# **FEATURES**

- Available as 2, 3 or 4 drawer filing cabinet
- All steel construction
- Locking
- Anti tilt on all drawers
- Heavy duty full extension ball bearing runners
- 35KG runners tested to over 50,000 cycles
- Powdercoated finish
- Full width steel handle

### **COLOURS**

BLACK

WHITE

GREY

2 Drawer Unit

- H 722mm
- **W** 470mm
- D 620mm
- LMF 1.08mm

3 Drawer Unit

- H 1020mm
- **W** 470mm
- D 620mm
- LMF 1.62mm