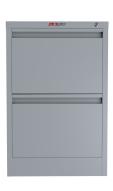

### **COLOURS**

BLACK

WHITE

GREY

2 Drawer Unit

- H 722mm
- **W** 470mm
- D 620mm
- LMF 1.08mm

3 Drawer Unit

- H 1020mm
- **W** 470mm
- D 620mm
- LMF 1.62mm