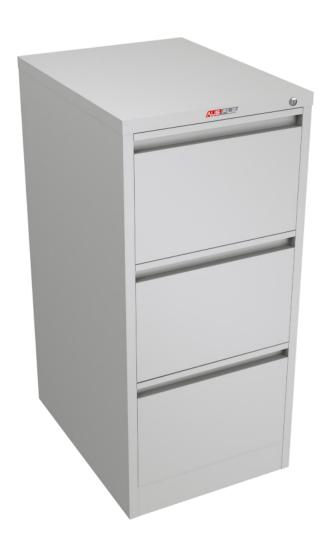

# AUSFILE FILING CABINET

### **AUSFILE FILING CABINET**

# **FEATURES**

- Available as 2, 3 or 4 drawer filing cabinet
- All steel construction
- Locking
- Anti tilt on all drawers
- Heavy duty full extension ball bearing runners
- 35KG runners tested to over 50,000 cycles
- Powdercoated finish
- Full width steel handle

### **COLOURS**

BLACK

WHITE

GREY

2 Drawer Unit

- H 722mm
- **W** 470mm
- D 620mm
- LMF 1.08mm

3 Drawer Unit

- H 1020mm
- **W** 470mm
- D 620mm
- LMF 1.62mm