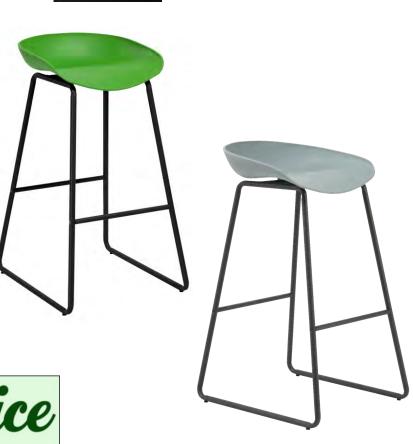

## **ARIES STOOL** PRODUCT SPECIFICATION SHEET



# **PRODUCT FEATURES**

- Metal Bar Stool
- Great for Kitchens or Bar Areas
- Features Sturdy Black Frame
- Polypropylene Shell
- Available in 3 colours

#### **PRODUCT DIMENSIONS**

- 440mm Seat Width
- 760mm Seat Height
- 853mm Overall Height
- 545mm Overall Depth
- 455mm Overall Width

### **BOX SPECIFICATIONS**

- Box 1 940mm L x 230mm W x 590mm H
- Box 2 460mm L x 460mm W x 250mm H
- Cubic Mtr. 0.181
- Weight: 4.2kg
- No. of Boxes: 2

### WARRANTY

• 3 Year Warranty



#### click here to go to website



#### **FINISHES**

- Black or Grey or Green Seat
- Black Powder Coat Frame