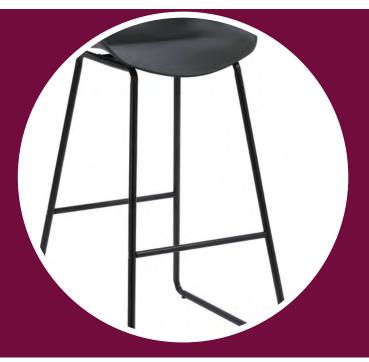

## **ARIES STOOL** PRODUCT SPECIFICATION SHEET

# **PRODUCT FEATURES**

- Metal Bar Stool
- Great for Kitchens or Bar Areas
- Features Sturdy Black Frame
- Polypropylene Shell
- Available in 3 colours

#### **PRODUCT DIMENSIONS**

- 440mm Seat Width
- 760mm Seat Height
- 853mm Overall Height
- 545mm Overall Depth
- 455mm Overall Width