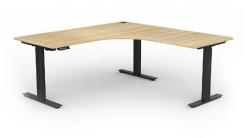

#### **Standard Features**

90 x 60 mm legs

Frames finished in white or black powdercoat

Flat foot design - single desk

H frame design - double sided desk

Commercial-grade 25 mm worktops are constructed from El board and finished in studio white or new oak melamine with matching 2 mm PVC edge

# 90° Workstation

1800 x 1800w x 600d mm

1800 x 1800w x 750d mm