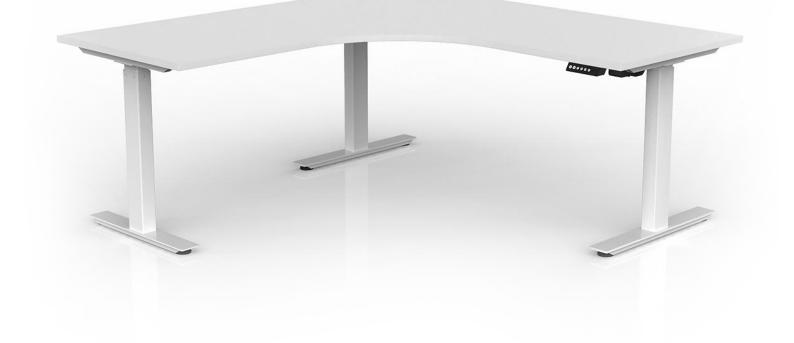

# Agile 2 Column Electric Corner Desk

Product Data Speci ication

#### **Standard Features**

90 x 60 mm legs

Frames finished in white or black powdercoat

Flat foot design - single desk

H frame design - double sided desk

Commercial-grade 25 mm worktops are constructed from El board and finished in studio white or new oak melamine with matching 2 mm PVC edge

Electric 2 Column motor height range - 680-1130 mm (incl worktop)

160 kg weight rating (evenly distributed)

4 point memory control with LCD readout, programmable to restrict min/max height and to set anti-collision sensitivity

# 90° Workstation

1800 x 1800w x 600d mm

1800 x 1800w x 750d mm