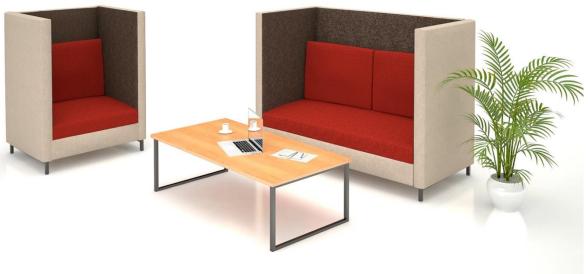

# **ACOUSIT**

Design:2018

Application

Meeting Collaborative Breakout

"Alone or together with a colleague, a client or friend, Acousit offers a perfect environment to carry out meetings"

Ideal for collaborative and activity based work places the Acousit allows the user to immerse oneself in total comfort, concentration and security within an open public space. Made utilising only high quality materials the Acousit is locally made and available to be fabric panel customised to suit individual needs.