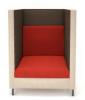

# **ACOUSIT**

Design:2018

Application

Meeting Collaborative Breakout

"Alone or together with a colleague, a client or friend, Acousit offers a perfect environment to carry out meetings"

Ideal for collaborative and activity based work places the Acousit allows the user to immerse oneself in total comfort, concentration and security within an open public space. Made utilising only high quality materials the Acousit is locally made and available to be fabric panel customised to suit individual needs.

A – High back for privacy

B - Acoustic external frame

C - Soft back cushions

D – Fixed seat cushion for commercial use

E - Elevated base

F – 4 leg 25 x 25mm metal tube in Black
Epoxy powder coat or optional Solid wood
finished in Walnut or Old English stain

AS1 - Single

Dimensions Overall: 81cm W x 81cm D x 120cm H

Seat Depth: 53cm Seat Height: 43cm Back cushion: 45cm H

AS2 - Double

Dimensions Overall: 160cm W x 81cm D x 120cm H

Seat Depth: 53cm Seat Height: 43cm Back cushion: 45cm H