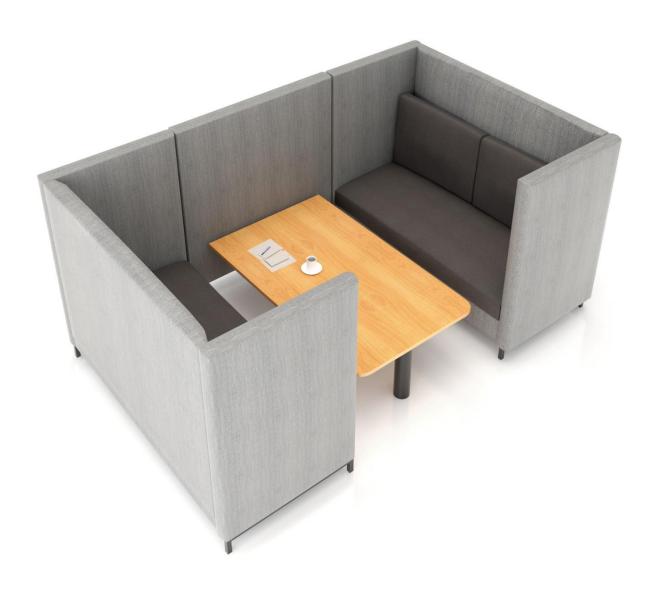

## **ACOUSIT BOOTH**

#### AS SCREEN:

(Connects to 2 x AS1,2,3)

1200mm Wide section

### AS TABLE:

(STD White melamine, rounded corners and round post leg in Black)

2 person (For AS1) 4 person (For AS2) 6 person (For AS3)