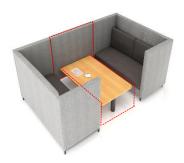

### AS TABLE:

(STD White melamine, rounded corners and round post leg in Black)

2 person (For AS1) 4 person (For AS2) 6 person (For AS3)