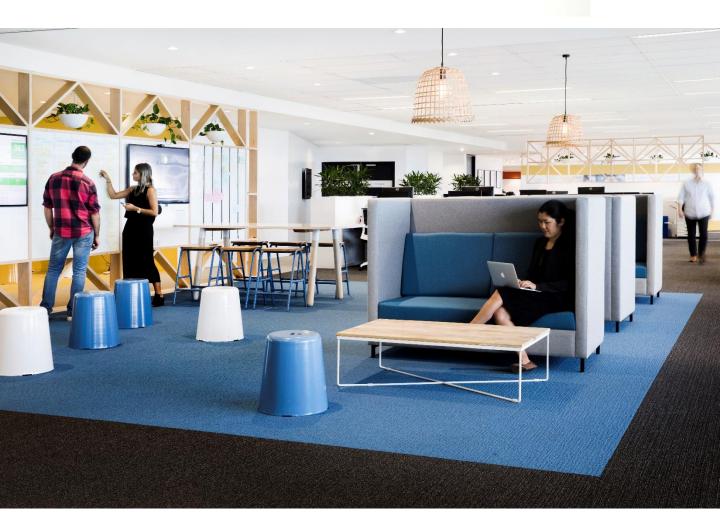

# **ACOUSIT**

Design:2018

Application

Meeting Collaborative Breakout

"Alone or together with a colleague, a client or friend, Acousit offers a perfect environment to carry out meetings"

Ideal for collaborative and activity based work places the Acousit allows the user to immerse oneself in total comfort, concentration and security within an open public space. Made utilising only high quality materials the Acousit is locally made and available to be fabric panel customised to suit individual needs.