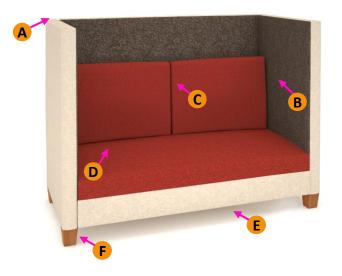

A – High back for privacy

B - Acoustic external frame

C - Soft back cushions

D – Fixed seat cushion for commercial use

E - Elevated base

F – 4 leg 25 x 25mm metal tube in Black
Epoxy powder coat or optional Solid wood
finished in Walnut or Old English stain