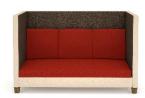

AS3 - Three seat

Dimensions Overall : 210cm W x 81cm D x 120cm H

Seat Depth: 53cm Seat Height: 43cm Back cushion: 45cm H

Black epoxy
Powder coat

Solid timber Walnut stain

Solid timber
Old English stain