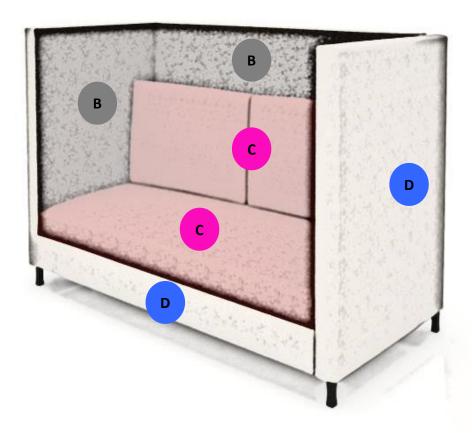

A – High back for privacy

B - Acoustic external frame

C - Soft back cushions

D – Fixed seat cushion for commercial use

E - Elevated base

F – 4 leg 25 x 25mm metal tube in Black
Epoxy powder coat or optional Solid wood
finished in Walnut or Old English stain

# **ACOUSIT**

Upholstery specification

| Area                                | U                                                         | pholstery selected             |
|-------------------------------------|-----------------------------------------------------------|--------------------------------|
| ALL                                 |                                                           |                                |
| В                                   |                                                           |                                |
| (Internal panels )                  |                                                           |                                |
| C<br>(seat and back                 |                                                           |                                |
| cushions)                           |                                                           |                                |
| D                                   |                                                           |                                |
| (bottom plinth and external panels) |                                                           |                                |
| (Optional AS-SCREEN)                | Inside face                                               |                                |
|                                     | Outside face                                              | (boarder matches outside face) |
| F                                   | *STD Black epoxy 25mm x 25mm tube(tick)                   |                                |
| (Feet x 4)                          | optional Wood legs in : WALNUT(tick) or OLD ENGLISH(tick) |                                |