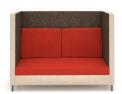

AS1 - Single

Dimensions Overall: 81cm W x 81cm D x 120cm H

Seat Depth: 53cm Seat Height: 43cm Back cushion: 45cm H

AS2 - Double

Dimensions Overall: 160cm W x 81cm D x 120cm H

Seat Depth: 53cm Seat Height: 43cm Back cushion: 45cm H

AS3 - Three seat

Dimensions Overall : 210cm W x 81cm D x 120cm H

Seat Depth: 53cm Seat Height: 43cm Back cushion: 45cm H

Black epoxy
Powder coat

Solid timber Walnut stain

Solid timber
Old English stain