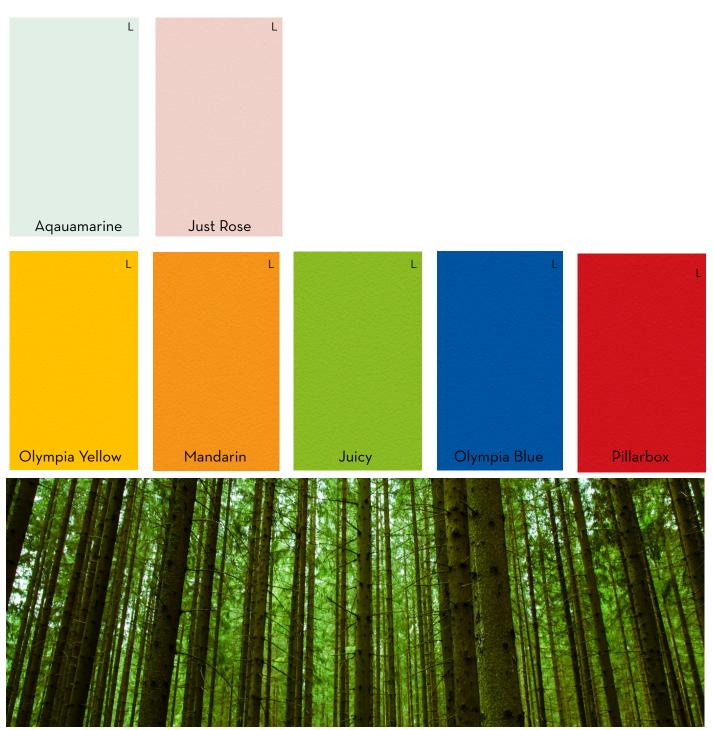

## **COLOUR RANGE**

46 Commercial Colours from Laminex and Polytec Other Specifications Welcome

## Pop and Education Colours

Our commercial range comes in a variety of colours, thicknesses and sheet sizes specifically designed for commercial application. Our range of colours are available in MELAMINE making it easy for you to choose the design features you are looking for.