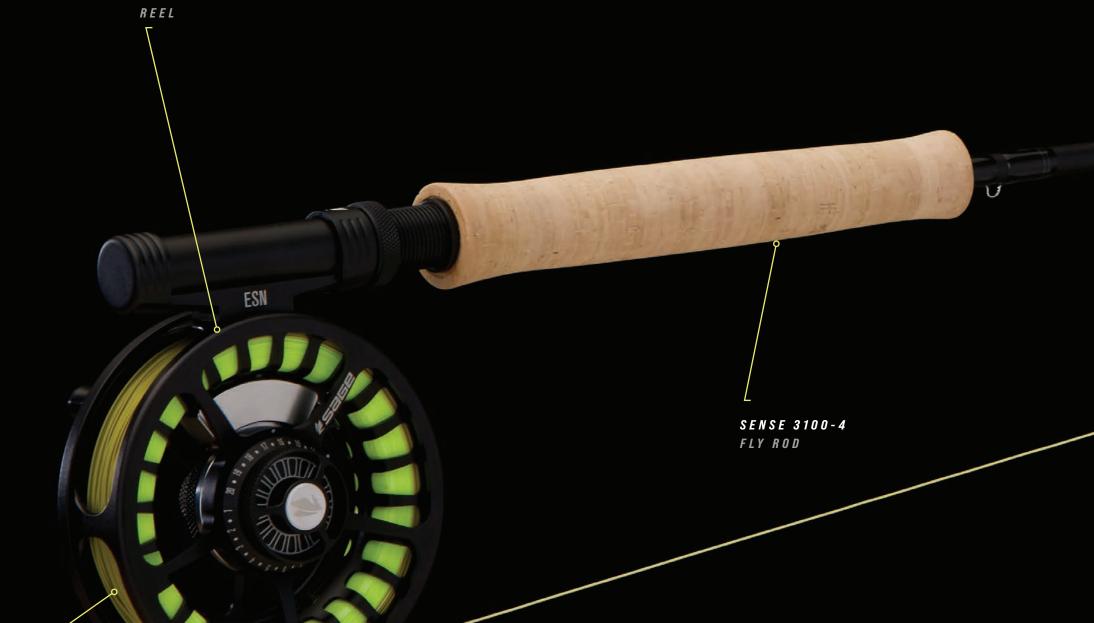

Along with the specially designed blank, the SENSE also features components and cosmetics dialed to the application. Single foot guides allow for a lighter more sensitive package, while optimally positioned stripper guide keeps line tighter to the hand and blank, preventing unnecessary snagging and increased control. Matte black down-locking reel seat delivers an even balance while shifting reel weight further to the rear. Additionally, "Stealth Grey" blank color and tonal cosmetics provide added low glare camo in approaching spooky pools and pockets. Ranging in models from the traditional 3100-4, the versatile 3106-4, to the big rig 4100-4, the SENSE offers specialized treatment for dialed execution. Performance personified for the technical game of tight line fly fishing.

- Generation 5 Technology
- Stealth Grey blank color
- Black primary thread wraps
- Lightweight Fuji stripper guide optimally positioned for tight line nymphing
- Hard chromed snake guides and tip-top
- Snub nosed half-wells cork handle
- Matte Black anodized aluminum down-locking reel seat
- Rugged black nylon rod tube with divided liner

The 3100-4 SENSE is the all around go-to traditional euro nymphing model, good for nearly any size fly, tippet, or leader setup, with excellent command and control.

RIO FIPS EURO NYMPH FLY LINE

ESN