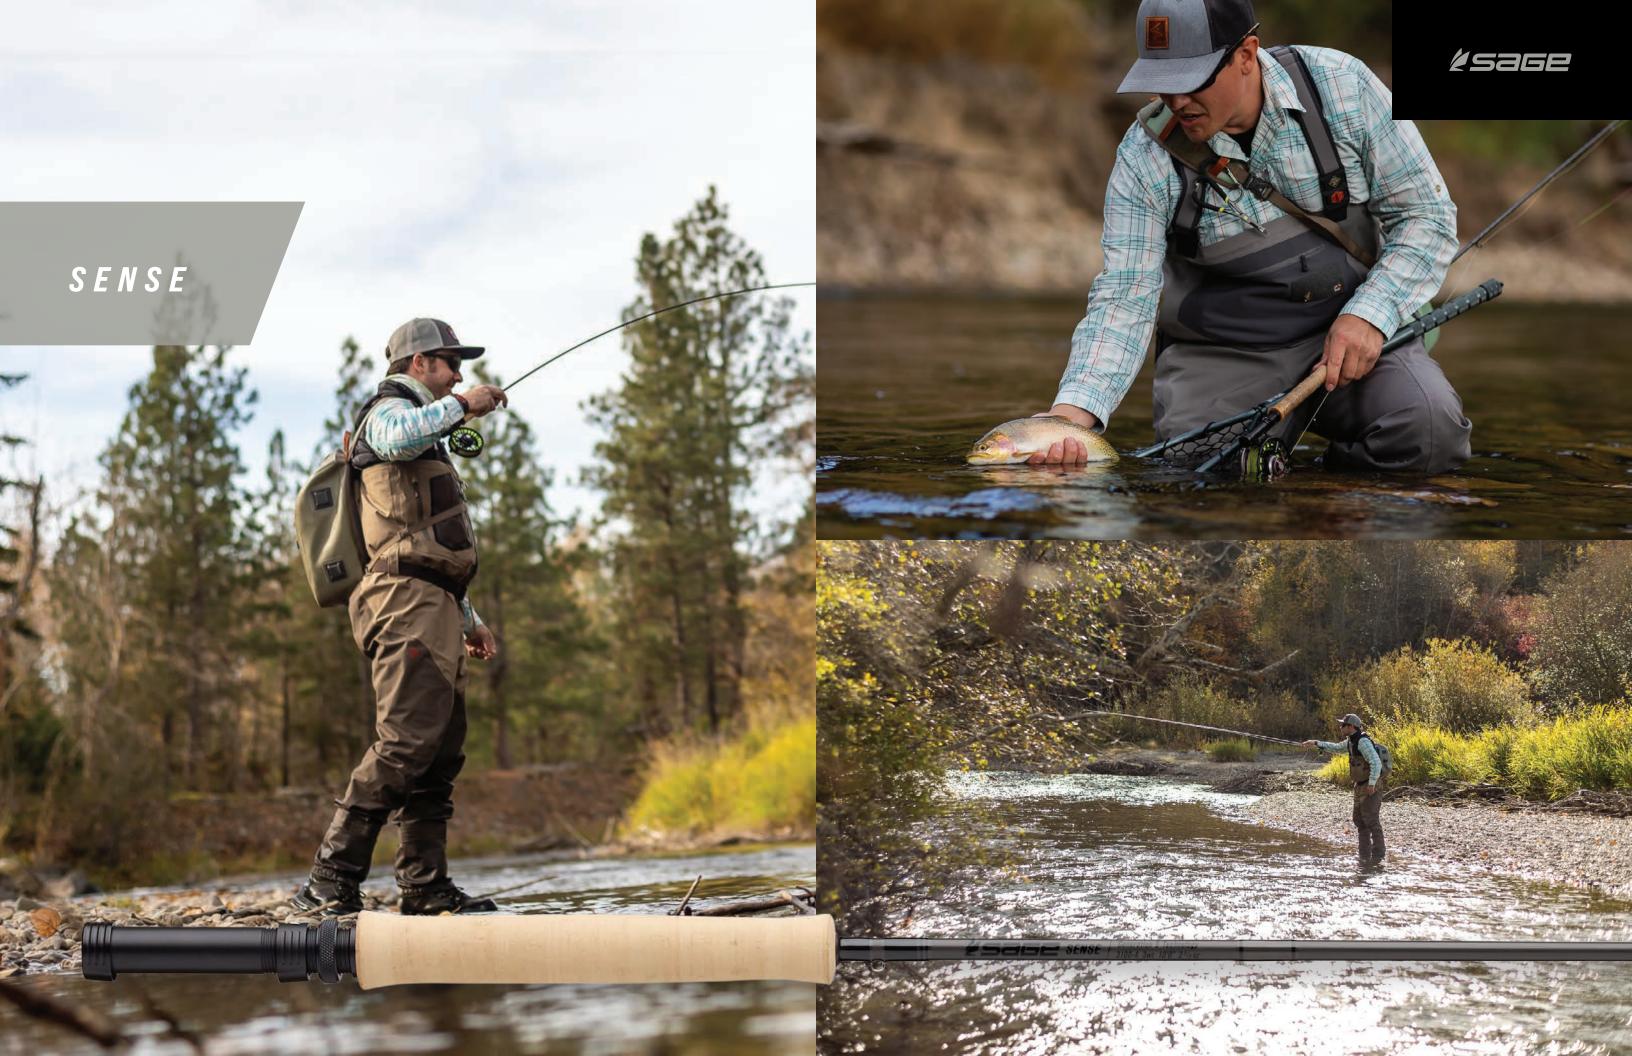

# TONAL LOW GLARE COSMETICS FOR STEALTHY APPROACHES

SENSE

The SENSE is designed specifically for the European Style Nymphing angler, with a rod that combines Euro Nymphing specific action, optimized components, and stealthy cosmetics to make the perfect tool for those looking to get the most out of their tight line techniques.

Equipped with Generation 5 Technology blank, the action of the SENSE starts with a soft tip for increased effectiveness in working precise nymphs rigs and protecting fine tippets, giving greater control of these lighter fishing elements than standard fast action / multi-application rods. Once engaged, the tip absorbs shock and prevents "bounce" that might otherwise break off such fine tippets. Moving down the blank, the soft tip gives way to a stout butt section allowing anglers to fight and control fish with quick hooksets and minimal recoil, keeping the line tight throughout the entire fight, with plenty of backbone to muscle the mightiest of trout to the net.

Along with the specially designed blank, the SENSE also features components and cosmetics dialed to the application. Single foot guides allow for a lighter more sensitive package, while optimally positioned stripper guide keeps line tighter to the hand and blank, preventing unnecessary snagging and increased control. Matte black down-locking reel seat delivers an even balance while shifting reel weight further to the rear. Additionally, "Stealth Grey" blank color and tonal cosmetics provide added low glare camo in approaching spooky pools and pockets. Ranging in models from the traditional 3100-4, the versatile 3106-4, to the big rig 4100-4, the SENSE offers specialized treatment for dialed execution. Performance personified for the technical game of tight line fly fishing.