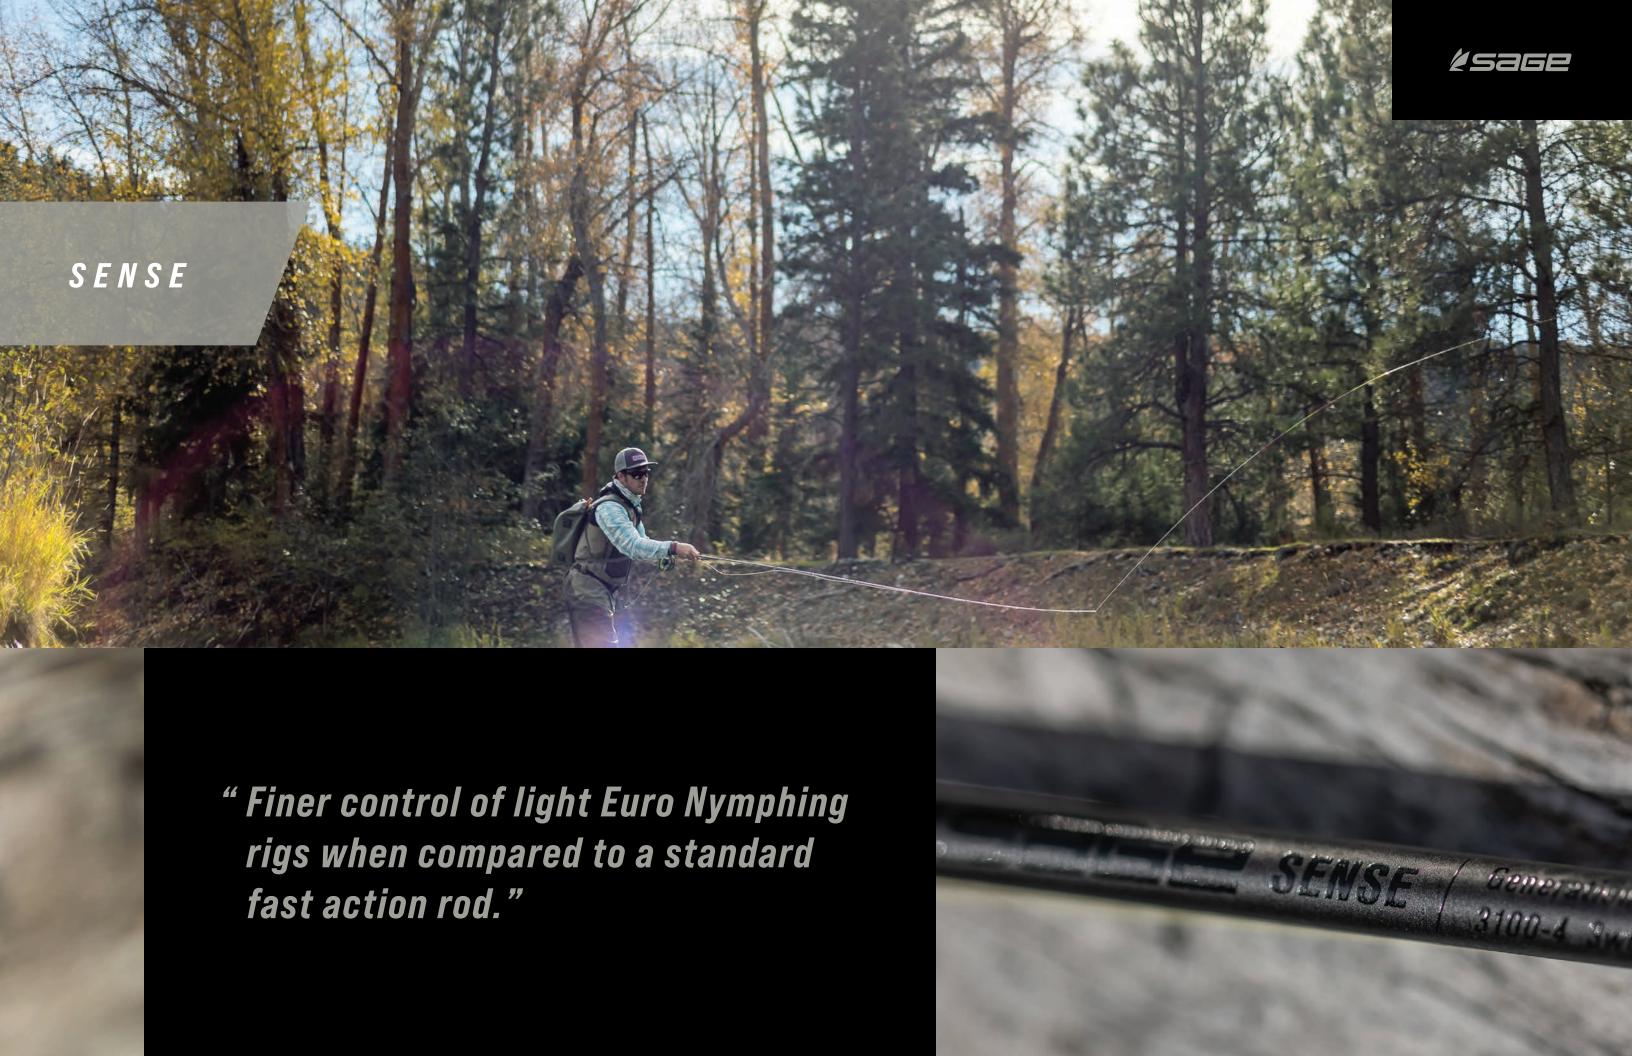

Equipped with Generation 5 Technology blank, the action of the SENSE starts with a soft tip for increased effectiveness in working precise nymphs rigs and protecting fine tippets, giving greater control of these lighter fishing elements than standard fast action / multi-application rods. Once engaged, the tip absorbs shock and prevents "bounce" that might otherwise break off such fine tippets. Moving down the blank, the soft tip gives way to a stout butt section allowing anglers to fight and control fish with quick hooksets and minimal recoil, keeping the line tight throughout the entire fight, with plenty of backbone to muscle the mightiest of trout to the net.

Along with the specially designed blank, the SENSE also features components and cosmetics dialed to the application. Single foot guides allow for a lighter more sensitive package, while optimally positioned stripper guide keeps line tighter to the hand and blank, preventing unnecessary snagging and increased control. Matte black down-locking reel seat delivers an even balance while shifting reel weight further to the rear. Additionally, "Stealth Grey" blank color and tonal cosmetics provide added low glare camo in approaching spooky pools and pockets. Ranging in models from the traditional 3100-4, the versatile 3106-4, to the big rig 4100-4, the SENSE offers specialized treatment for dialed execution. Performance personified for the technical game of tight line fly fishing.