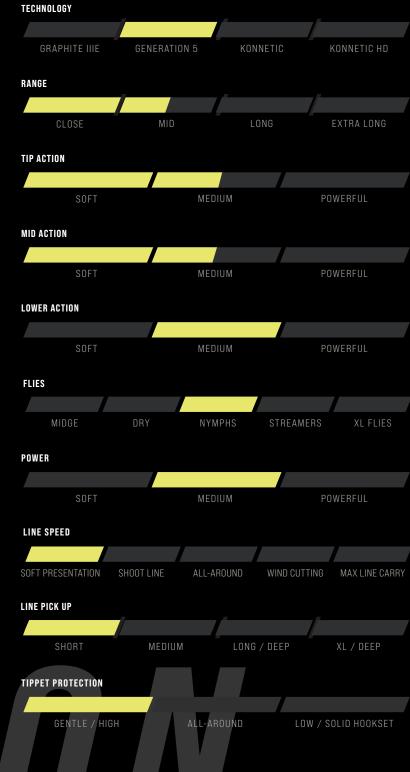

Equipped with Generation 5 Technology blank, the action of the SENSE starts with a soft tip for increased effectiveness in working precise nymphs rigs and protecting fine tippets, giving greater control of these lighter fishing elements than standard fast action / multi-application rods. Once engaged, the tip absorbs shock and prevents "bounce" that might otherwise break off such fine tippets. Moving down the blank, the soft tip gives way to a stout butt section allowing anglers to fight and control fish with quick hooksets and minimal recoil, keeping the line tight throughout the entire fight, with plenty of backbone to muscle the mightiest of trout to the net.

Along with the specially designed blank, the SENSE also features components and cosmetics dialed to the application. Single foot guides allow for a lighter more sensitive package, while optimally positioned stripper guide keeps line tighter to the hand and blank, preventing unnecessary snagging and increased control. Matte black down-locking reel seat delivers an even balance while shifting reel weight further to the rear. Additionally, "Stealth Grey" blank color and tonal cosmetics provide added low glare camo in approaching spooky pools and pockets. Ranging in models from the traditional 3100-4, the versatile 3106-4, to the big rig 4100-4, the SENSE offers specialized treatment for dialed execution. Performance personified for the technical game of tight line fly fishing.