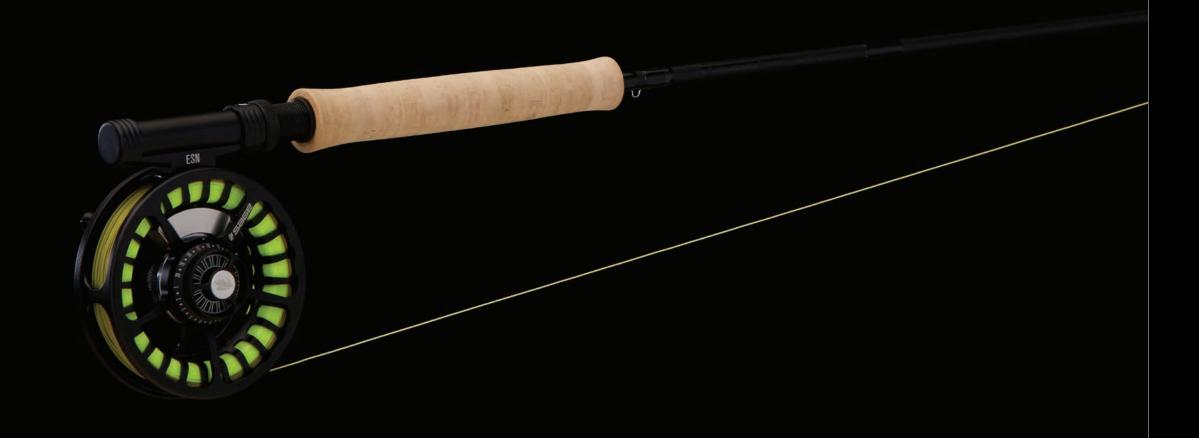

# TONAL LOW GLARE COSMETICS FOR STEALTHY APPROACHES

SENSE

The SENSE is designed specifically for the European Style Nymphing angler, with a rod that combines Euro Nymphing specific action, optimized components, and stealthy cosmetics to make the perfect tool for those looking to get the most out of their tight line techniques.

Along with the specially designed blank, the SENSE also features components and cosmetics dialed to the application. Single foot guides allow for a lighter more sensitive package, while optimally positioned stripper guide keeps line tighter to the hand and blank, preventing unnecessary snagging and increased control. Matte black down-locking reel seat delivers an even balance while shifting reel weight further to the rear. Additionally, "Stealth Grey" blank color and tonal cosmetics provide added low glare camo in approaching spooky pools and pockets. Ranging in models from the traditional 3100-4, the versatile 3106-4, to the big rig 4100-4, the SENSE offers specialized treatment for dialed execution. Performance personified for the technical game of tight line fly fishing.

- Generation 5 Technology
- Stealth Grey blank color
- Black primary thread wraps
- Lightweight Fuji stripper guide optimally positioned for tight line nymphing
- Hard chromed snake guides and tip-top
- Snub nosed half-wells cork handle
- Matte Black anodized aluminum down-locking reel seat
- Rugged black nylon rod tube with divided liner