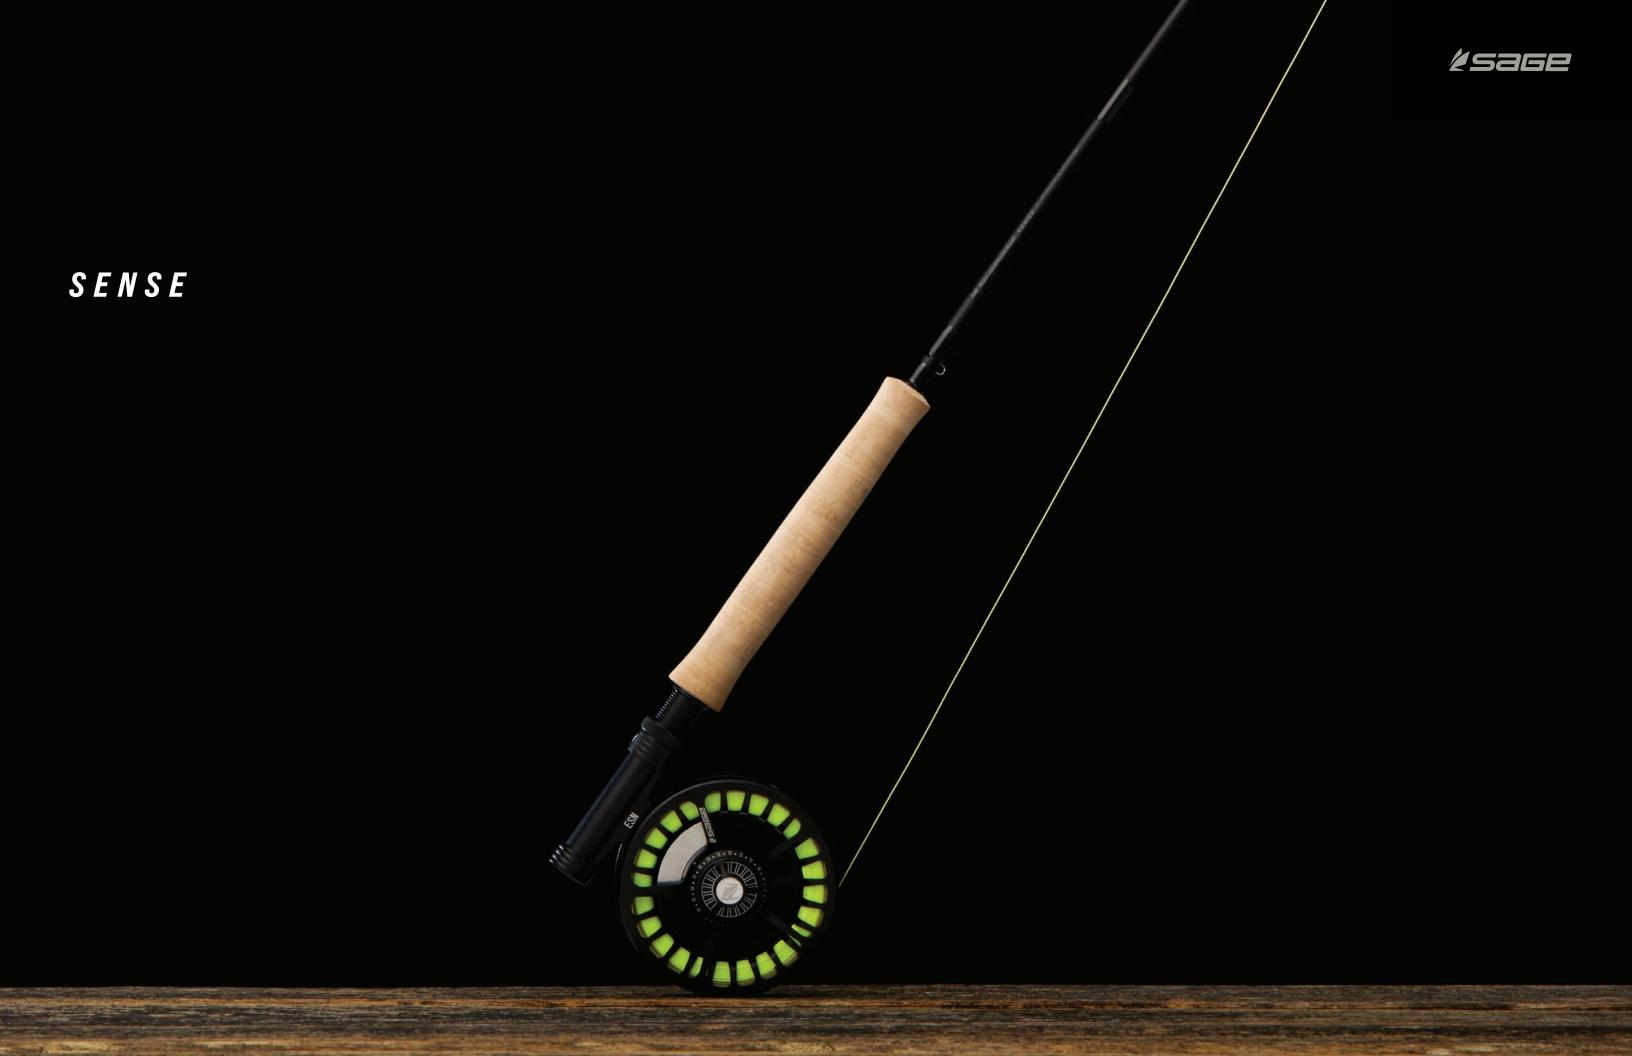

# TONAL LOW GLARE COSMETICS FOR STEALTHY APPROACHES

SENSE

The SENSE is designed specifically for the European Style Nymphing angler, with a rod that combines Euro Nymphing specific action, optimized components, and stealthy cosmetics to make the perfect tool for those looking to get the most out of their tight line techniques.

Along with the specially designed blank, the SENSE also features components and cosmetics dialed to the application. Single foot guides allow for a lighter more sensitive package, while optimally positioned stripper guide keeps line tighter to the hand and blank, preventing unnecessary snagging and increased control. Matte black down-locking reel seat delivers an even balance while shifting reel weight further to the rear. Additionally, "Stealth Grey" blank color and tonal cosmetics provide added low glare camo in approaching spooky pools and pockets. Ranging in models from the traditional 3100-4, the versatile 3106-4, to the big rig 4100-4, the SENSE offers specialized treatment for dialed execution. Performance personified for the technical game of tight line fly fishing.