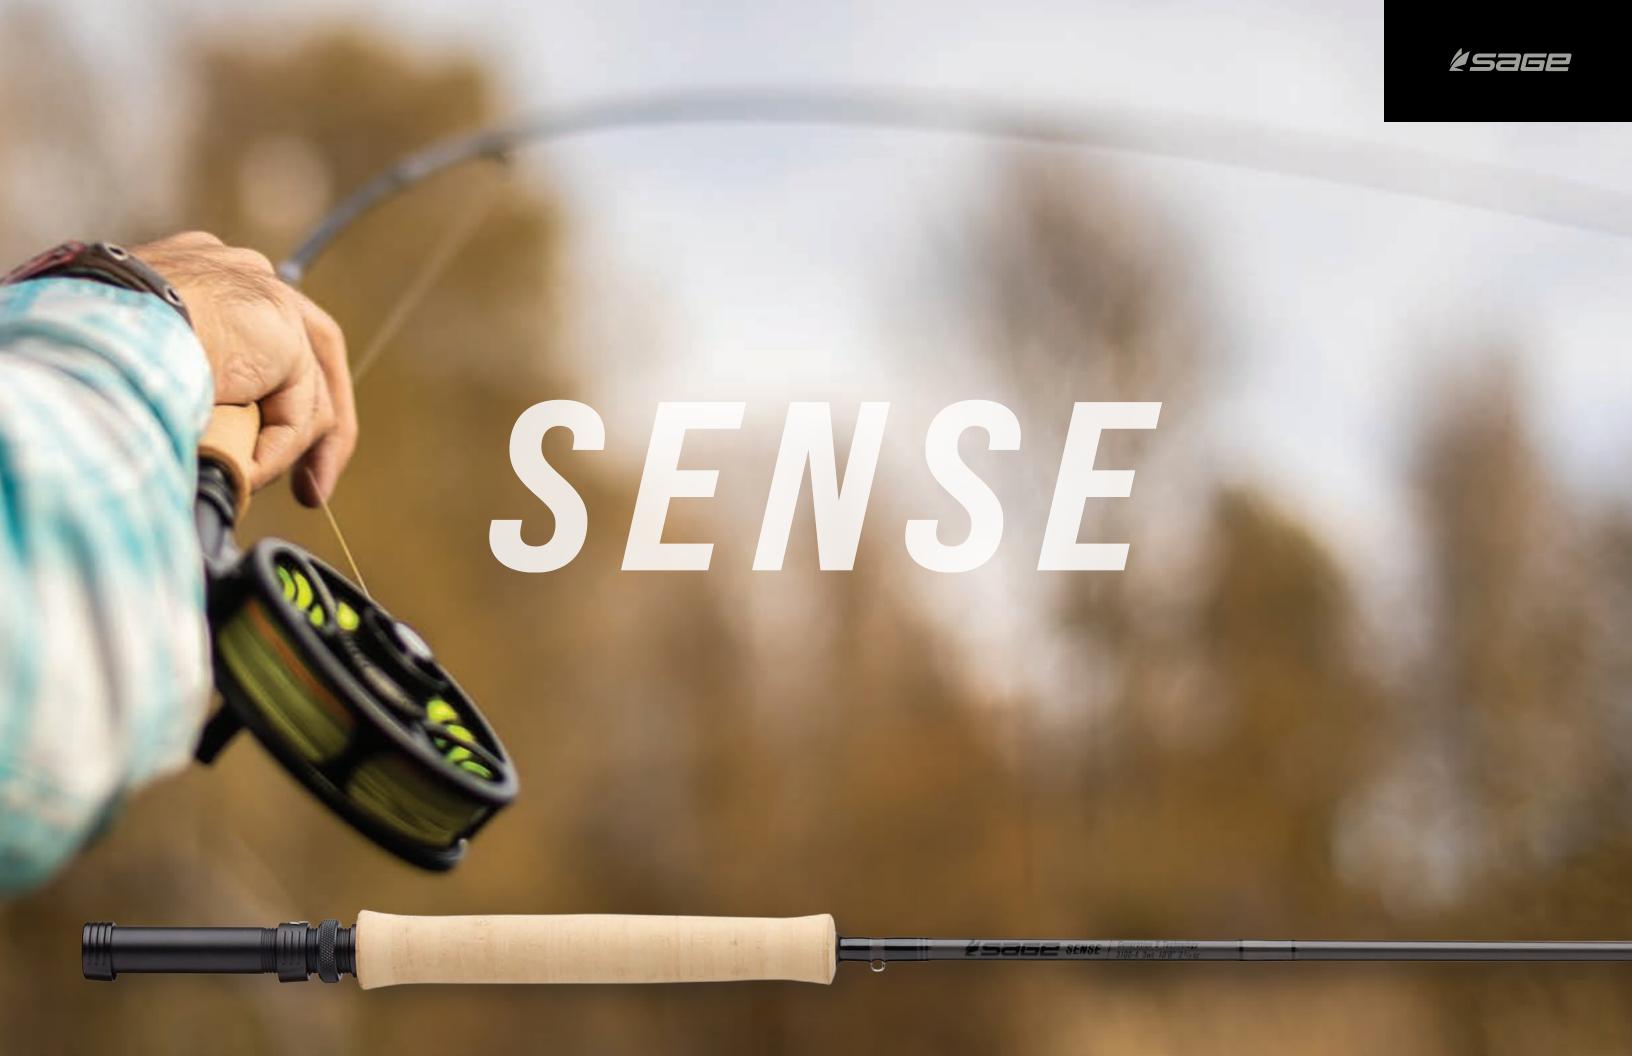

# TONAL LOW GLARE COSMETICS FOR STEALTHY APPROACHES

SENSE

The SENSE is designed specifically for the European Style Nymphing angler, with a rod that combines Euro Nymphing specific action, optimized components, and stealthy cosmetics to make the perfect tool for those looking to get the most out of their tight line techniques.

Equipped with Generation 5 Technology blank, the action of the SENSE starts with a soft tip for increased effectiveness in working precise nymphs rigs and protecting fine tippets, giving greater control of these lighter fishing elements than standard fast action / multi-application rods. Once engaged, the tip absorbs shock and prevents "bounce" that might otherwise break off such fine tippets. Moving down the blank, the soft tip gives way to a stout butt section allowing anglers to fight and control fish with quick hooksets and minimal recoil, keeping the line tight throughout the entire fight, with plenty of backbone to muscle the mightiest of trout to the net.

Along with the specially designed blank, the SENSE also features components and cosmetics dialed to the application. Single foot guides allow for a lighter more sensitive package, while optimally positioned stripper guide keeps line tighter to the hand and blank, preventing unnecessary snagging and increased control. Matte black down-locking reel seat delivers an even balance while shifting reel weight further to the rear. Additionally, "Stealth Grey" blank color and tonal cosmetics provide added low glare camo in approaching spooky pools and pockets. Ranging in models from the traditional 3100-4, the versatile 3106-4, to the big rig 4100-4, the SENSE offers specialized treatment for dialed execution. Performance personified for the technical game of tight line fly fishing.