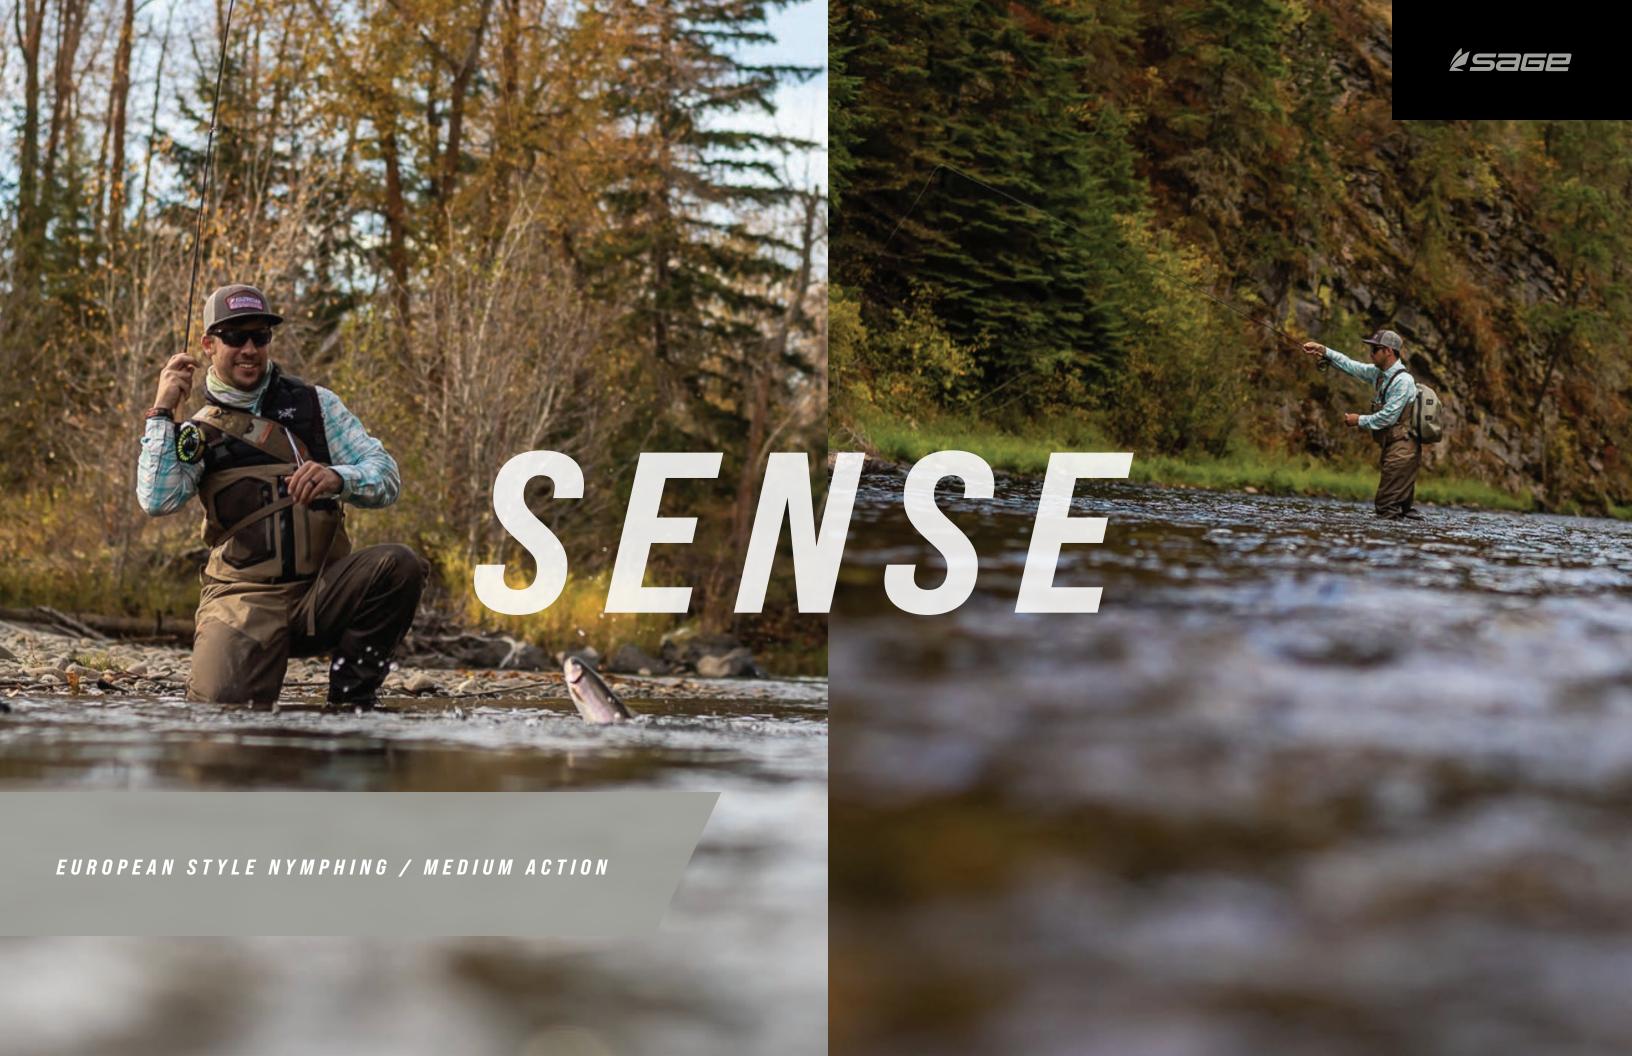

# TONAL LOW GLARE COSMETICS FOR STEALTHY APPROACHES

SENSE

The SENSE is designed specifically for the European Style Nymphing angler, with a rod that combines Euro Nymphing specific action, optimized components, and stealthy cosmetics to make the perfect tool for those looking to get the most out of their tight line techniques.