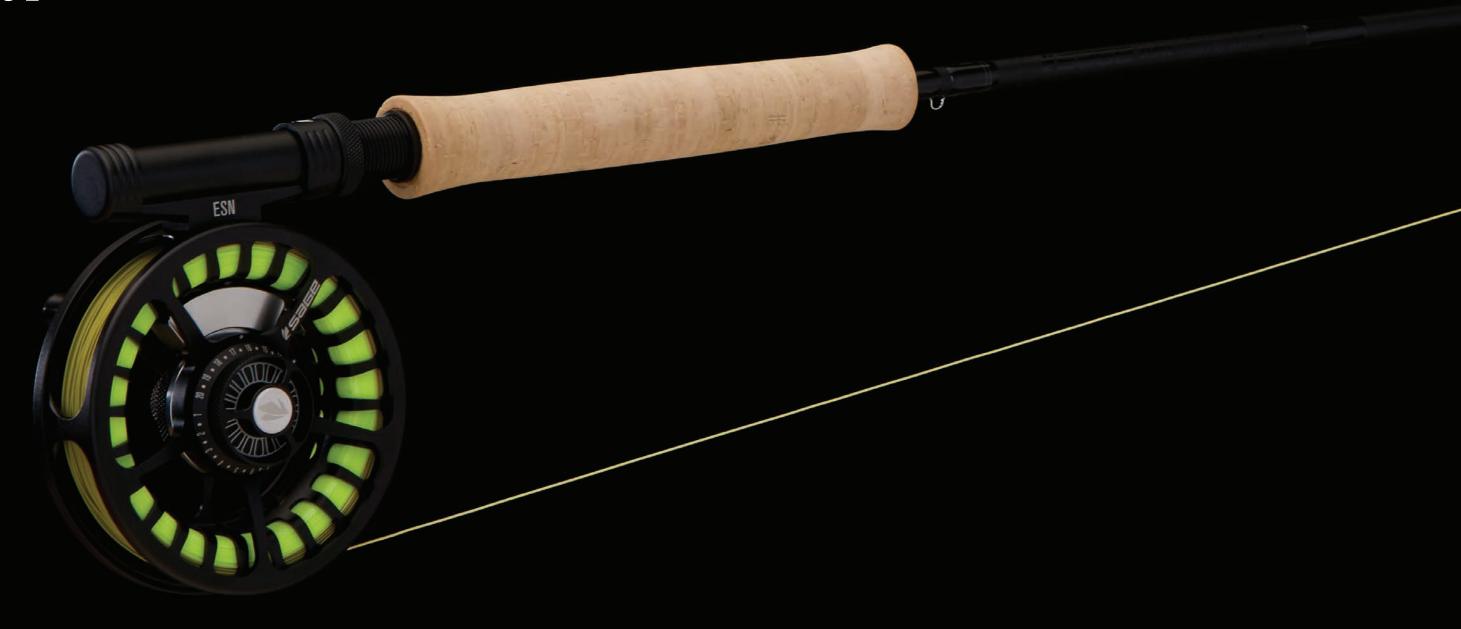

Along with the specially designed blank, the SENSE also features components and cosmetics dialed to the application. Single foot guides allow for a lighter more sensitive package, while optimally positioned stripper guide keeps line tighter to the hand and blank, preventing unnecessary snagging and increased control. Matte black down-locking reel seat delivers an even balance while shifting reel weight further to the rear. Additionally, "Stealth Grey" blank color and tonal cosmetics provide added low glare camo in approaching spooky pools and pockets. Ranging in models from the traditional 3100-4, the versatile 3106-4, to the big rig 4100-4, the SENSE offers specialized treatment for dialed execution. Performance personified for the technical game of tight line fly fishing.

- Generation 5 Technology
- Stealth Grey blank color
- Black primary thread wraps
- Lightweight Fuji stripper guide optimally positioned for tight line nymphing
- Hard chromed snake guides and tip-top
- Snub nosed half-wells cork handle
- Matte Black anodized aluminum down-locking reel seat
- Rugged black nylon rod tube with divided liner

The 3100-4 SENSE is the all around go-to traditional euro nymphing model, good for nearly any size fly, tippet, or leader setup, with excellent command and control.

RIO FIPS EURO NYMPH FLY LINE

ESN