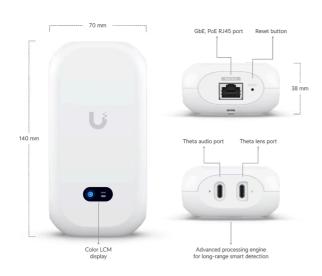

#### Mechanical

**Dimensions**  $140 \times 70 \times 38 \text{ mm} (5.5 \times 2.8 \times 1.5")$ 

Weight UVC-Al-Theta-Hub: 330 g (11.6 oz)

UVC-AI-Theta-Hub Mount: 35 g (1.2 oz)

Enclosure material Aluminum alloy

### **System**

Processor Quad-core Arm® Cortex®-A53 based chip

Networking interface GbE RJ45 port

Max. power consumption 12.5W

Power method PoE

Supported voltage range 37—57V DC

Output power 5V DC, 1A per port

**Display** 0.96" color display

**Button** Factory reset

Mounting Wall, ceiling mount

Ambient operating temperature -20 to 40° C (-4 to 104° F)

Ambient operating humidity 10 to 90% noncondensing

Certifications FCC, IC, CE