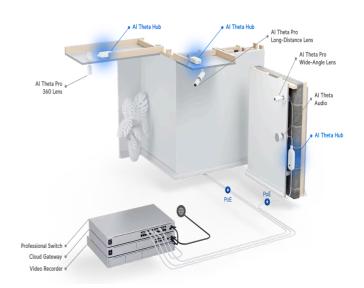

### **System**

Processor Quad-core Arm® Cortex®-A53 based chip

Networking interface GbE RJ45 port

Max. power consumption 12.5W

Power method PoE

Supported voltage range 37—57V DC

Output power 5V DC, 1A per port

#### Software

UniFi OS application UniFi Protect

**Mobile app** UniFi Protect iOS<sup>™</sup> and Android<sup>™</sup>