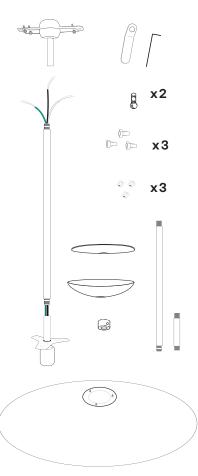

CASE STUDY® PEARL LAMP - ELLIPSE

## Wiring instructions for pendant fixtures:

- 1. Disconnect power.
- 2. Connect black wire (Live) to black (Live) wire.
- 3. Connect white (Neutral) to white (Neutral).
- 4. Connect green wire (Ground) to green screw on gimbal bar.
- 5. Make sure all twist on wire connectors are attached.
- 6. Gimbal bar can now be attached to junction box.
- 7. See assembly diagram in box #3.
- 9. Turn on power.