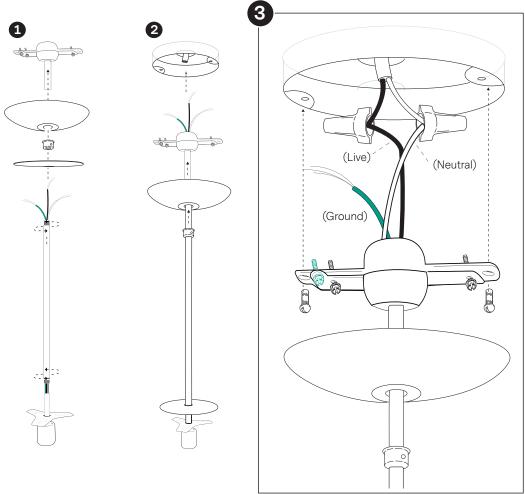

## Wiring instructions for pendant fixtures:

- 1. Disconnect power.
- 2. Connect black wire (Live) to black (Live) wire.
- 3. Connect white (Neutral) to white (Neutral).
- 4. Connect green wire (Ground) to green screw on gimbal bar.
- 5. Make sure all twist on wire connectors are attached.
- 6. Gimbal bar can now be attached to junction box.
- 7. See assembly diagram in box #3.
- 9. Turn on power.