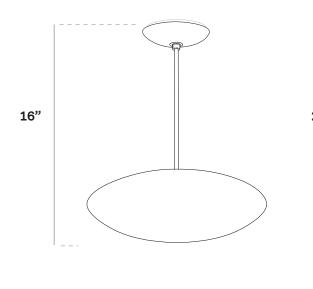

CASE STUDY® PEARL LAMP - ELLIPSE

## **INSTRUCTIONS**











## Wiring instructions for pendant fixtures:

- 1. Disconnect power.
- 2. Connect black wire (Live) to black (Live) wire.
- 3. Connect white (Neutral) to white (Neutral).
- 4. Connect green wire (Ground) to green screw on gimbal bar.
- 5. Make sure all twist on wire connectors are attached.
- 6. Gimbal bar can now be attached to junction box.
- 7. See assembly diagram in box #3.
- 9. Turn on power.

## Cleaning Instructions:

The surface should be dusted when needed with a soft dry cloth. To remove dirt or grease, use water with a mild soap. Rub gently using a soft white cloth or paper towel. Do NOT use solvent-based cleaners, or glass cleaners, on this product.