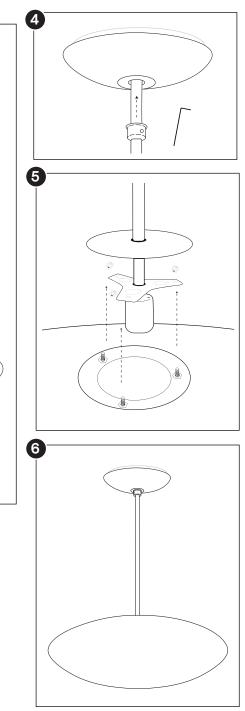

## Wiring instructions for pendant fixtures:

- 1. Disconnect power.
- 2. Connect black wire (Live) to black (Live) wire.
- 3. Connect white (Neutral) to white (Neutral).
- 4. Connect green wire (Ground) to green screw on gimbal bar.
- 5. Make sure all twist on wire connectors are attached.
- 6. Gimbal bar can now be attached to junction box.
- 7. See assembly diagram in box #3.
- 9. Turn on power.