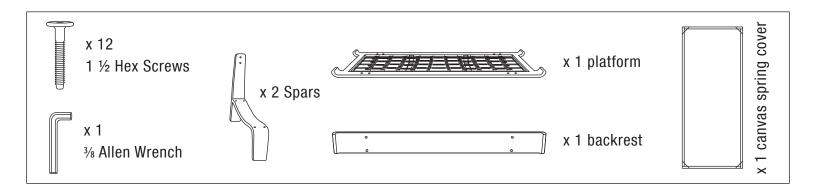

## **ALPINE DAYBED**

## **ASSEMBLY INSTRUCTIONS**

- 1 Lay both of the spars on their backs with the feet facing away from you.
- 3 Once all the screws are in the holes tighten fully in a diagonal pattern.
- (2) Align the holes on the backrest with the holes on the spars. Insert screws into the holes and loosely tighten.
- (4) Flip the spars and backrest upright onto the feet.