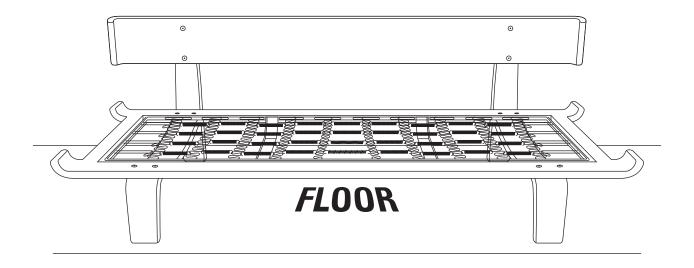

7 To attach the canvas spring cover, slide the elastic over the corners of the metal frame containing the springs. Done!