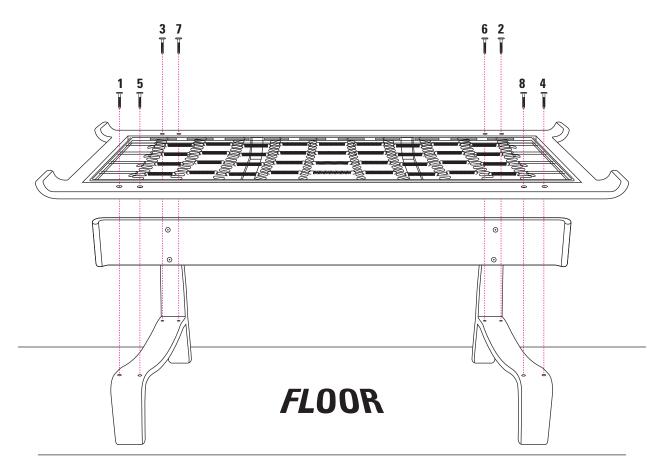

- (5) Align the holes on the platform with the holes on the spars.

  Insert the screws into the holes in the order shown above and loosely tighten.
- 6 Once all the screws are in the holes tighten fully in the order shown above.