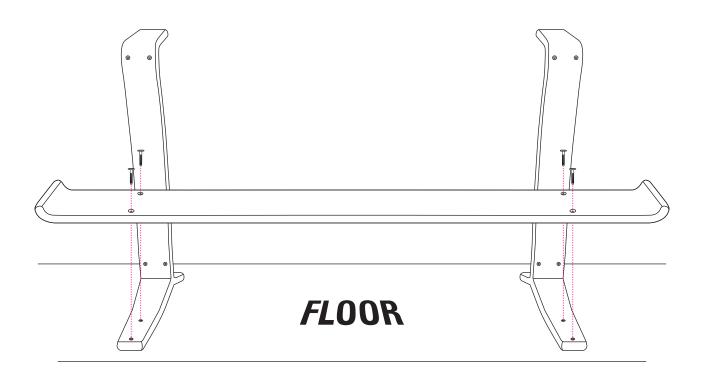

## **ASSEMBLY INSTRUCTIONS**

- 1 Lay both of the spars on their backs with the feet facing away from you.
- 3 Once all the screws are in the holes tighten fully in a diagonal pattern.
- (2) Align the holes on the backrest with the holes on the spars. Insert screws into the holes and loosely tighten.
- (4) Flip the spars and backrest upright onto the feet.